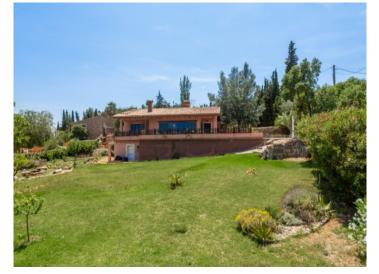

In the external area the garden holds a lovely tree population and a fireplace, the perfect place to enjoy the tranquility and beauty of the surroundings.

Further features of this exceptional finca include oil-fired central heating, ample parking and, of course, the panoramic window making views of the impressive countryside possible.

Alaro search for property MAL-120134

Your home. Our passion.

Large plot

Terrace with fantastic views

Magnificent mountain views

Open living and dining area

Panoramic window with mountain views

Dining area with access to the terrace