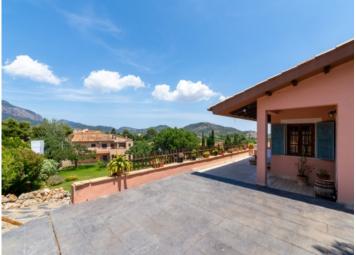

Three bedrooms and 2 bathrooms are located at the rear of the house enjoying complete privacy, and a further, south-west facing terrace provides another external area to relax and enjoy.

The single-level building also has a false ceiling which could be used as a playing area for children and providing a further benefit.

In the external area the garden holds a lovely tree population and a fireplace, the perfect place to enjoy the tranquility and beauty of the surroundings.

Further features of this exceptional finca include oil-fired central heating, ample parking and, of course, the panoramic window making views of the impressive countryside possible.

Alaro search for property MAL-120134

Your home. Our passion.

Large plot

Terrace with fantastic views

Magnificent mountain views

Open living and dining area

Panoramic window with mountain views

Dining area with access to the terrace