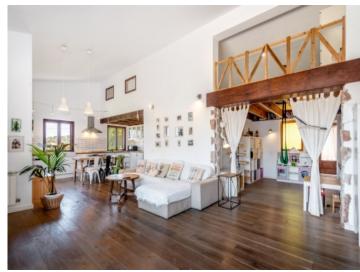

#### **Details:**

This wonderful, country house-style finca is situated in an enchanting setting with wonderful views of the massive twin mountains of Alaro. Its living space of 115 sqm offers a pleasant and inviting ambiente. Its living room is characterised by a panoramic window which provides unobstructed views of the mountains and floods the rooms with natural light. A bright, spacious living area is directly connected to an open kitchen, creating a very pleasant living atmosphere.

Three bedrooms and 2 bathrooms are located at the rear of the house enjoying complete privacy, and a further, south-west facing terrace provides another external area to relax and enjoy.

The single-level building also has a false ceiling which could be used as a playing area for children and providing a further benefit.