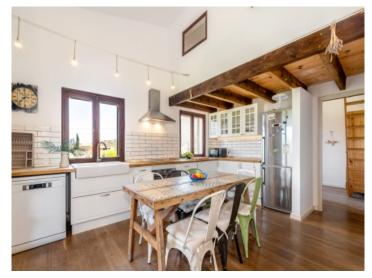

#### **Details:**

This wonderful, country house-style finca is situated in an enchanting setting with wonderful views of the massive twin mountains of Alaro. Its living space of 115 sqm offers a pleasant and inviting ambiente. Its living room is characterised by a panoramic window which provides unobstructed views of the mountains and floods the rooms with natural light. A bright, spacious living area is directly connected to an open kitchen, creating a very pleasant living atmosphere.

PORTA MALLORQUINA • C./ COLOM 20 2°, 07001 PALMA, SPAIN TEL.: +34 971 698 242 • INFO@PORTAMALLORQUINA.COM • WWW.PORTAMALLORQUINA.COM

Alaro search for property MAL-120134

Your home. Our passion.

Fully equipped kitchen