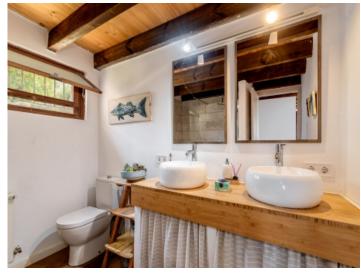

Three bedrooms and 2 bathrooms are located at the rear of the house enjoying complete privacy, and a further, south-west facing terrace provides another external area to relax and enjoy.

The single-level building also has a false ceiling which could be used as a playing area for children and providing a further benefit.