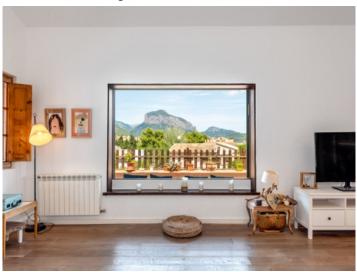

#### **Details:**

This wonderful, country house-style finca is situated in an enchanting setting with wonderful views of the massive twin mountains of Alaro. Its living space of 115 sqm offers a pleasant and inviting ambiente. Its living room is characterised by a panoramic window which provides unobstructed views of the mountains and floods the rooms with natural light. A bright, spacious living area is directly connected to an open kitchen, creating a very pleasant living atmosphere.

In the external area the garden holds a lovely tree population and a fireplace, the perfect place to enjoy the tranquility and beauty of the surroundings.

Further features of this exceptional finca include oil-fired central heating, ample parking and, of course, the panoramic window making views of the impressive countryside possible.