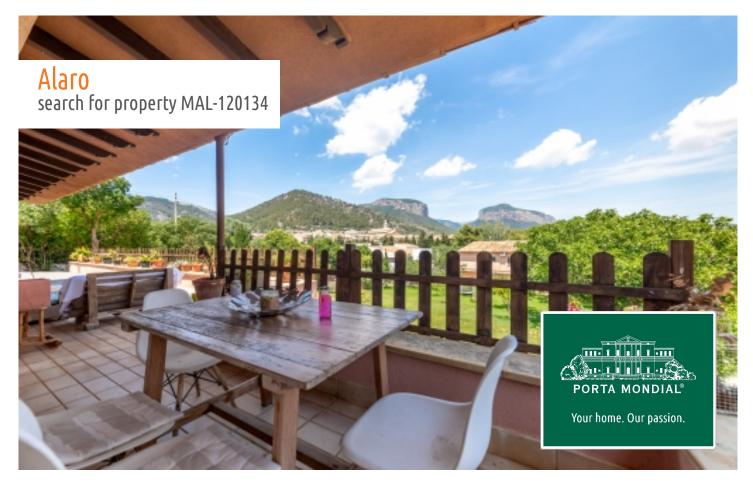

#### **Details:**

This wonderful, country house-style finca is situated in an enchanting setting with wonderful views of the massive twin mountains of Alaro. Its living space of 115 sqm offers a pleasant and inviting ambiente. Its living room is characterised by a panoramic window which provides unobstructed views of the mountains and floods the rooms with natural light. A bright, spacious living area is directly connected to an open kitchen, creating a very pleasant living atmosphere.

In the external area the garden holds a lovely tree population and a fireplace, the perfect place to enjoy the tranquility and beauty of the surroundings.

Further features of this exceptional finca include oil-fired central heating, ample parking and, of course, the panoramic window making views of the impressive countryside possible.

Alaro search for property MAL-120134

Your home. Our passion.

Large plot

Terrace with fantastic views

Magnificent mountain views

Open living and dining area

Panoramic window with mountain views

Dining area with access to the terrace