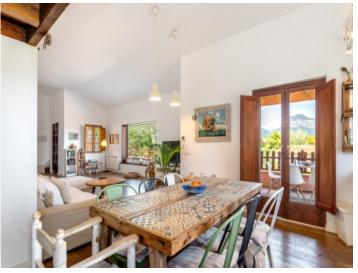

#### **Details:**

This wonderful, country house-style finca is situated in an enchanting setting with wonderful views of the massive twin mountains of Alaro. Its living space of 115 sqm offers a pleasant and inviting ambiente. Its living room is characterised by a panoramic window which provides unobstructed views of the mountains and floods the rooms with natural light. A bright, spacious living area is directly connected to an open kitchen, creating a very pleasant living atmosphere.

Three bedrooms and 2 bathrooms are located at the rear of the house enjoying complete privacy, and a further, south-west facing terrace provides another external area to relax and enjoy.

The single-level building also has a false ceiling which could be used as a playing area for children and providing a further benefit.