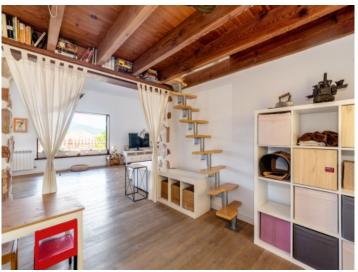

#### **Details:**

This wonderful, country house-style finca is situated in an enchanting setting with wonderful views of the massive twin mountains of Alaro. Its living space of 115 sqm offers a pleasant and inviting ambiente. Its living room is characterised by a panoramic window which provides unobstructed views of the mountains and floods the rooms with natural light. A bright, spacious living area is directly connected to an open kitchen, creating a very pleasant living atmosphere.

Three bedrooms and 2 bathrooms are located at the rear of the house enjoying complete privacy, and a further, south-west facing terrace provides another external area to relax and enjoy.

The single-level building also has a false ceiling which could be used as a playing area for children and providing a further benefit.