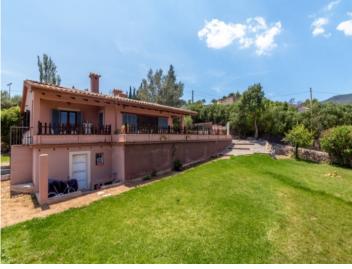

#### **Details:**

This wonderful, country house-style finca is situated in an enchanting setting with wonderful views of the massive twin mountains of Alaro. Its living space of 115 sqm offers a pleasant and inviting ambiente. Its living room is characterised by a panoramic window which provides unobstructed views of the mountains and floods the rooms with natural light. A bright, spacious living area is directly connected to an open kitchen, creating a very pleasant living atmosphere.

Three bedrooms and 2 bathrooms are located at the rear of the house enjoying complete privacy, and a further, south-west facing terrace provides another external area to relax and enjoy.

The single-level building also has a false ceiling which could be used as a playing area for children and providing a further benefit.

In the external area the garden holds a lovely tree population and a fireplace, the perfect place to enjoy the tranquility and beauty of the surroundings.

Further features of this exceptional finca include oil-fired central heating, ample parking and, of course, the panoramic window making views of the impressive countryside possible.