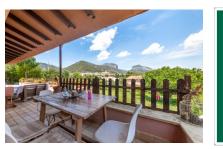

Three bedrooms and 2 bathrooms are located at the rear of the house enjoying complete privacy, and a further, south-west facing terrace provides another external area to relax and enjoy.

The single-level building also has a false ceiling which could be used as a playing area for children and providing a further benefit.

In the external area the garden holds a lovely tree population and a fireplace, the perfect place to enjoy the tranquility and beauty of the surroundings.

Further features of this exceptional finca include oil-fired central heating, ample parking and, of course, the panoramic window making views of the impressive countryside possible.