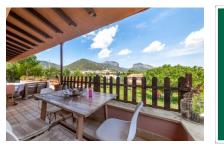

#### **Details:**

This wonderful, country house-style finca is situated in an enchanting setting with wonderful views of the massive twin mountains of Alaro. Its living space of 115 sqm offers a pleasant and inviting ambiente. Its living room is characterised by a panoramic window which provides unobstructed views of the mountains and floods the rooms with natural light. A bright, spacious living area is directly connected to an open kitchen, creating a very pleasant living atmosphere.

In the external area the garden holds a lovely tree population and a fireplace, the perfect place to enjoy the tranquility and beauty of the surroundings.

Further features of this exceptional finca include oil-fired central heating, ample parking and, of course, the panoramic window making views of the impressive countryside possible.

Alaro search for property MAL-120134

Your home. Our passion.

Large plot

Terrace with fantastic views

Magnificent mountain views

Open living and dining area

Panoramic window with mountain views

Dining area with access to the terrace