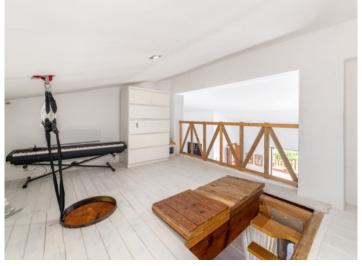

Three bedrooms and 2 bathrooms are located at the rear of the house enjoying complete privacy, and a further, south-west facing terrace provides another external area to relax and enjoy.

The single-level building also has a false ceiling which could be used as a playing area for children and providing a further benefit.

Alaro search for property MAL-120134

Your home. Our passion.

Attic

Large covered terrace

2-storey country house

Alaró