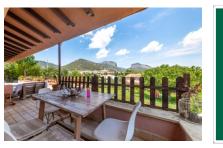

In the external area the garden holds a lovely tree population and a fireplace, the perfect place to enjoy the tranquility and beauty of the surroundings.

Further features of this exceptional finca include oil-fired central heating, ample parking and, of course, the panoramic window making views of the impressive countryside possible.

Alaro search for property MAL-120134

Your home. Our passion.

Large plot

Terrace with fantastic views

Magnificent mountain views

Open living and dining area

Panoramic window with mountain views

Dining area with access to the terrace