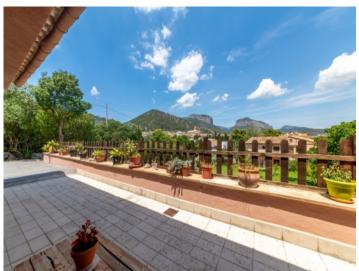

#### **Details:**

This wonderful, country house-style finca is situated in an enchanting setting with wonderful views of the massive twin mountains of Alaro. Its living space of 115 sqm offers a pleasant and inviting ambiente. Its living room is characterised by a panoramic window which provides unobstructed views of the mountains and floods the rooms with natural light. A bright, spacious living area is directly connected to an open kitchen, creating a very pleasant living atmosphere.

In the external area the garden holds a lovely tree population and a fireplace, the perfect place to enjoy the tranquility and beauty of the surroundings.

Further features of this exceptional finca include oil-fired central heating, ample parking and, of course, the panoramic window making views of the impressive countryside possible.

Alaro search for property MAL-120134

Your home. Our passion.

Large plot

Terrace with fantastic views

Magnificent mountain views

Open living and dining area

Panoramic window with mountain views

Dining area with access to the terrace