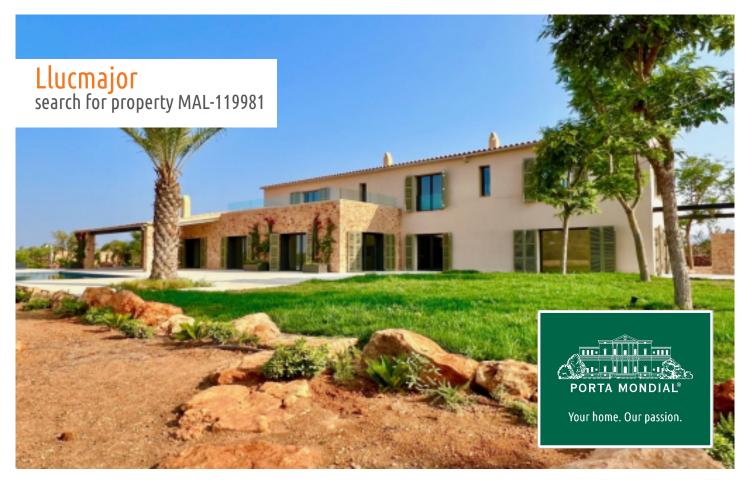

Llucmajor search for property MAL-119981

## **Details:**

This luxurious villa is under construction only 5 minutes from Llucmajor. The modern finca with a total of 380 sqm constructed area will stand on a plot of 21.000 sqm with a wonderful established tree population, accessible via a paved driveway.

Modern finca in the country situated very close to Llucmajor

| constructed area:<br>plot area:<br>bedrooms: | 380 m <sup>2</sup><br>70.000 m <sup>2</sup> | energy certificate: | in process  |
|----------------------------------------------|---------------------------------------------|---------------------|-------------|
| bathrooms:                                   | 3                                           |                     |             |
| sea view:                                    | -                                           | price:              | € 3,950,000 |