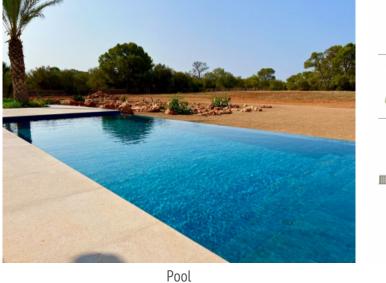

Housed on the ground floor is the bright, open living/dining area with open kitchen, guest WC, and separate bedroom with en-suite bathroom.

Adjoining the living area is a large inviting terrace with pool and views over the surrounding nature.

The Es Trenc natural beach, one of the nicest on the island and with a Caribbean similarity, lies just 15 car minutes from Llucmajor.

Llucmajor search for property MAL-119981

Large pool area

Terrace

Living and dining area