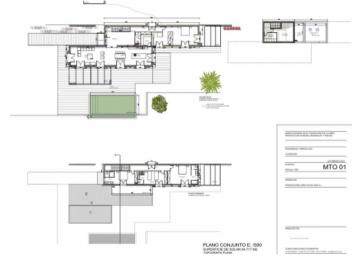

Bathroom en suite

One of 3 bathrooms

Guest toilet

Balcony with views

Floorplan

PORTA MALLORQUINA • C./ COLOM 20 2°, 07001 PALMA, SPAIN TEL.: +34 971 698 242 • INFO@PORTAMALLORQUINA.COM • WWW.PORTAMALLORQUINA.COM

Llucmajor search for property MAL-119981

Floorplan