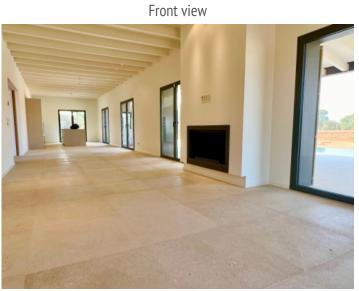

Housed on the ground floor is the bright, open living/dining area with open kitchen, guest WC, and separate bedroom with en-suite bathroom.

Adjoining the living area is a large inviting terrace with pool and views over the surrounding nature.

Living area with fireplace

Modern kitchen

PORTA MALLORQUINA • C./ COLOM 20 2°, 07001 PALMA, SPAIN TEL.: +34 971 698 242 • INFO@PORTAMALLORQUINA.COM • WWW.PORTAMALLORQUINA.COM

Llucmajor search for property MAL-119981