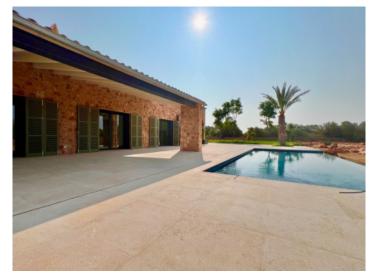

Housed on the ground floor is the bright, open living/dining area with open kitchen, guest WC, and separate bedroom with en-suite bathroom.

Adjoining the living area is a large inviting terrace with pool and views over the surrounding nature.

The Es Trenc natural beach, one of the nicest on the island and with a Caribbean similarity, lies just 15 car minutes from Llucmajor.

Llucmajor search for property MAL-119981

Large pool area

Terrace

Living and dining area