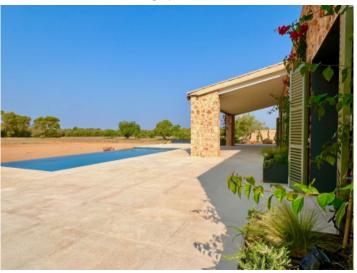

Housed on the ground floor is the bright, open living/dining area with open kitchen, guest WC, and separate bedroom with en-suite bathroom.

Adjoining the living area is a large inviting terrace with pool and views over the surrounding nature.

The Es Trenc natural beach, one of the nicest on the island and with a Caribbean similarity, lies just 15 car minutes from Llucmajor.

Llucmajor search for property MAL-119981

Large pool area

Terrace

Living and dining area