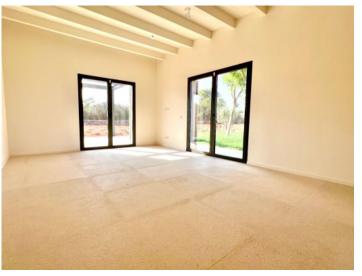

Housed on the ground floor is the bright, open living/dining area with open kitchen, guest WC, and separate bedroom with en-suite bathroom.

Adjoining the living area is a large inviting terrace with pool and views over the surrounding nature.