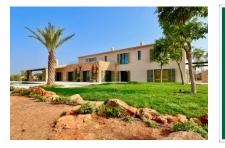

Modern finca in the country situated very close to Llucmajor

| constructed area:<br>plot area:<br>bedrooms: | 380 m <sup>2</sup><br>70.000 m <sup>2</sup> | energy certificate: | in process  |
|----------------------------------------------|---------------------------------------------|---------------------|-------------|
| bathrooms:                                   | 3                                           |                     |             |
| sea view:                                    | -                                           | price:              | € 3,950,000 |

## **Details:**

This luxurious villa is under construction only 5 minutes from Llucmajor. The modern finca with a total of 380 sqm constructed area will stand on a plot of 21.000 sqm with a wonderful established tree population, accessible via a paved driveway.