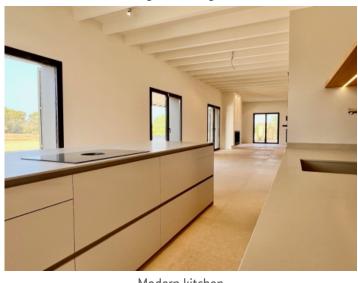

Housed on the ground floor is the bright, open living/dining area with open kitchen, guest WC, and separate bedroom with en-suite bathroom.

Adjoining the living area is a large inviting terrace with pool and views over the surrounding nature.

Living area with fireplace

Modern kitchen

PORTA MALLORQUINA • C./ COLOM 20 2°, 07001 PALMA, SPAIN TEL.: +34 971 698 242 • INFO@PORTAMALLORQUINA.COM • WWW.PORTAMALLORQUINA.COM

Llucmajor search for property MAL-119981