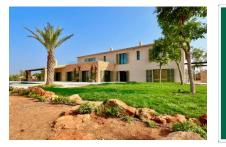

Modern finca in the country situated very close to Llucmajor

| constructed area:<br>plot area:<br>bedrooms: | 380 m <sup>2</sup><br>70.000 m <sup>2</sup> | energy certificate: | in process  |
|----------------------------------------------|---------------------------------------------|---------------------|-------------|
| bathrooms:                                   | 3                                           |                     |             |
| sea view:                                    | -                                           | price:              | € 3,950,000 |

## **Details:**

This luxurious villa is under construction only 5 minutes from Llucmajor. The modern finca with a total of 380 sqm constructed area will stand on a plot of 21.000 sqm with a wonderful established tree population, accessible via a paved driveway.