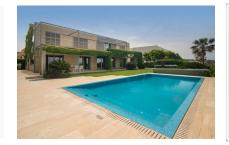

#### Elegant luxury-villa on the 1st sea line in Son Veri Nou

constructed area: 600 m<sup>2</sup> energy certificate: in process

plot area: 1.000 m<sup>2</sup>

bedrooms: 4 bathrooms: 4

sea view: ✓ **price: € 10,000,000.-**

#### **Details:**

This elegant, classic-style villa is situated on the 1st sea line in the prestigious residential area of Son Veri Nou, and offers fantastic sweeping views over the sea.

It has a complete cellar area, and its living space is distributed over 4 double bedrooms, 4 bathrooms, a kitchen, living room, dining room, laundry room, a large covered terrace and a garage, It is characterised by bright, open living spaces.

Further features include gas central heating and centralised air conditioning, and floors of parquet and beige marble providing a modern but warm living ambience.

This exceptional property also has a garden and a large pool.