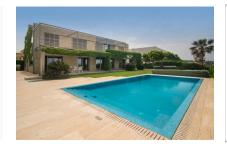

#### Elegant luxury-villa on the 1st sea line in Son Veri Nou

constructed area: 600 m<sup>2</sup> energy certificate: in process

plot area: 1.000 m<sup>2</sup>

bedrooms: 4 bathrooms: 4

sea view: ✓ **price: € 10,000,000.-**

#### **Details:**

This elegant, classic-style villa is situated on the 1st sea line in the prestigious residential area of Son Veri Nou, and offers fantastic sweeping views over the sea.

It has a complete cellar area, and its living space is distributed over 4 double bedrooms, 4 bathrooms, a kitchen, living room, dining room, laundry room, a large covered terrace and a garage, It is characterised by bright, open living spaces.

Further features include gas central heating and centralised air conditioning, and floors of parquet and beige marble providing a modern but warm living ambience.

This exceptional property also has a garden and a large pool.