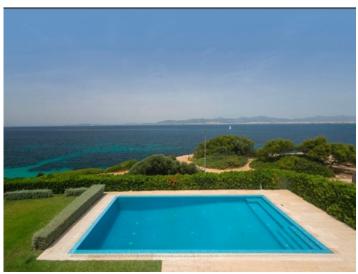

Further features include gas central heating and centralised air conditioning, and floors of parquet and beige marble providing a modern but warm living ambience.

This exceptional property also has a garden and a large pool.

Spacious covered terrace

Pool area with sea views

Modern staircase

Fabulous living area with sea views

Luxurious dining area with terrace access

One of 4 bedrooms

One of 4 bathrooms

One of 4 bathrooms