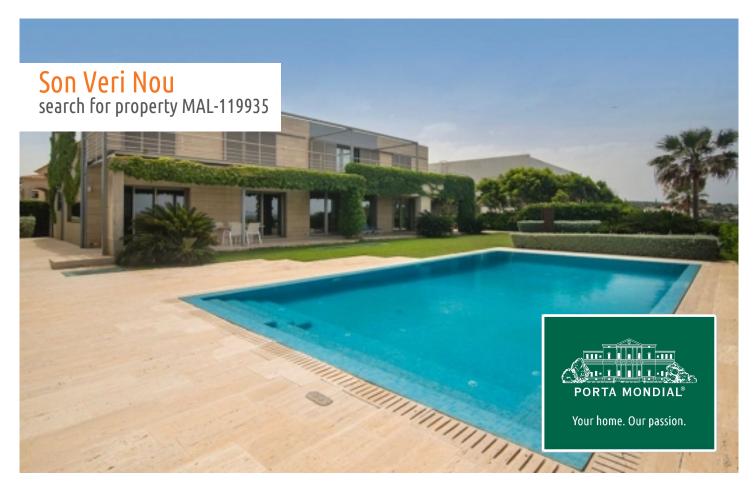

#### Elegant luxury-villa on the 1st sea line in Son Veri Nou

constructed area: 600 m<sup>2</sup> energy certificate: in process

plot area: 1.000 m<sup>2</sup>

bedrooms: 4 bathrooms: 4

sea view: ✓ **price: € 10,000,000.-**

#### **Details:**

This elegant, classic-style villa is situated on the 1st sea line in the prestigious residential area of Son Veri Nou, and offers fantastic sweeping views over the sea.

It has a complete cellar area, and its living space is distributed over 4 double bedrooms, 4 bathrooms, a kitchen, living room, dining room, laundry room, a large covered terrace and a garage, It is characterised by bright, open living spaces.

Further features include gas central heating and centralised air conditioning, and floors of parquet and beige marble providing a modern but warm living ambience.

This exceptional property also has a garden and a large pool.