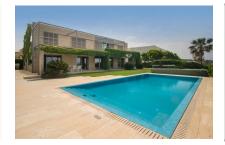

#### Elegant luxury-villa on the 1st sea line in Son Veri Nou

constructed area: 600 m<sup>2</sup> energy certificate: in process

plot area: 1.000 m<sup>2</sup>

bedrooms: 4 bathrooms: 4

sea view: ✓ **price: € 10,000,000.-**

#### **Details:**

This elegant, classic-style villa is situated on the 1st sea line in the prestigious residential area of Son Veri Nou, and offers fantastic sweeping views over the sea.

It has a complete cellar area, and its living space is distributed over 4 double bedrooms, 4 bathrooms, a kitchen, living room, dining room, laundry room, a large covered terrace and a garage, It is characterised by bright, open living spaces.

Further features include gas central heating and centralised air conditioning, and floors of parquet and beige marble providing a modern but warm living ambience.

This exceptional property also has a garden and a large pool.