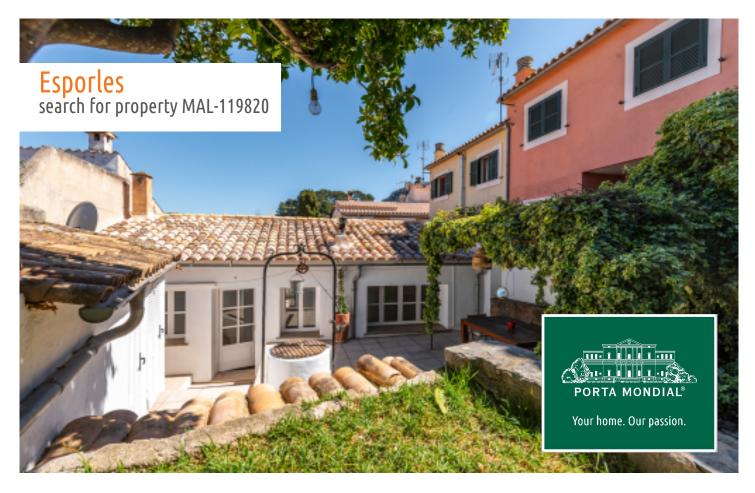

### Beautiful and bright town-house with small garden in Esporles

constructed area: 107 m<sup>2</sup> energy certificate: f

plot area: 170 m<sup>2</sup>

bedrooms: 2 bathrooms: 1

sea view: - **price: € 495,000.-**

#### **Details:**

This beautiful and bright village house with a natural-stone facade and small garden is quietly situated only a few minutes from the centre of the village of Esporles.

Its living space is distributed over one floor and consists of a bright entrance hall, two bedrooms, a spacious living area with modern open kitchen and a lovely bathroom. The living area is fitted with a wood-burning stove and due to the large windows is flooded with natural light.

From the living area there is access to a sunny terrace with a beautiful old fountain and a table under a pergola, and located next to it is the garden area with an inviting sofa.

This bright but cosy village house will provide a quiet Mallorcan way-of-life in one of the most beautiful villages of the Sierra de Tramuntana.