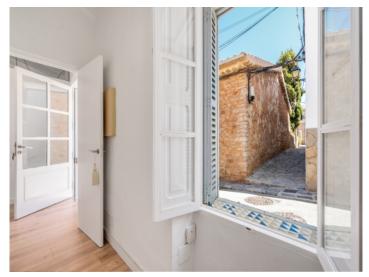

Modern bathroom

Details

Entrance

Enchanting outdoor area

Natural stone façade

Terrace

| Escala de la calificación energética | Consumo de energia<br>kWh/m² año | Emisiones<br>kg CO <sub>2</sub> /m² año |
|--------------------------------------|----------------------------------|-----------------------------------------|
| A más eficiente                      |                                  |                                         |
| В                                    |                                  |                                         |
| С                                    |                                  |                                         |
| D                                    |                                  |                                         |
| E                                    | 172.00                           |                                         |
| F                                    |                                  | 54.00                                   |
| G menos eficiente                    |                                  |                                         |