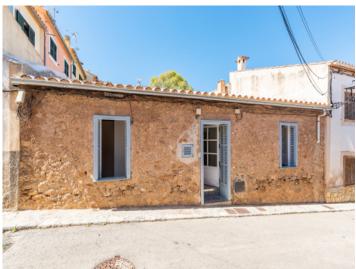

#### **Details:**

This beautiful and bright village house with a natural-stone facade and small garden is quietly situated only a few minutes from the centre of the village of Esporles.

Its living space is distributed over one floor and consists of a bright entrance hall, two bedrooms, a spacious living area with modern open kitchen and a lovely bathroom. The living area is fitted with a wood-burning stove and due to the large windows is flooded with natural light.

Modern bathroom

Details

Entrance

Enchanting outdoor area

Natural stone façade

Terrace

| Escala de la calificación energética | Consumo de energia<br>kWh/m² año | Emisiones<br>kg CO <sub>2</sub> /m² año |
|--------------------------------------|----------------------------------|-----------------------------------------|
| A más eficiente                      |                                  |                                         |
| В                                    |                                  |                                         |
| С                                    |                                  |                                         |
| D                                    |                                  |                                         |
| E                                    | 172.00                           |                                         |
| F                                    |                                  | 54.00                                   |
| G menos eficiente                    |                                  |                                         |