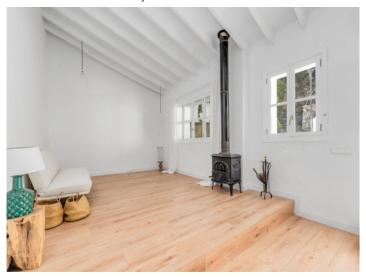

#### **Details:**

This beautiful and bright village house with a natural-stone facade and small garden is quietly situated only a few minutes from the centre of the village of Esporles.

Its living space is distributed over one floor and consists of a bright entrance hall, two bedrooms, a spacious living area with modern open kitchen and a lovely bathroom. The living area is fitted with a wood-burning stove and due to the large windows is flooded with natural light.

Garden with seating

Outdoor dining area

Sunny terrace with a well

Spacious living area

Living area with a stove

Open, modern kitchen

One of 2 bedrooms

One of 2 bedrooms