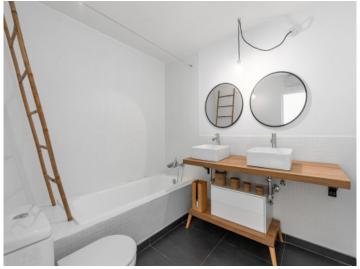

Modern bathroom

Details

Entrance

Enchanting outdoor area

Natural stone façade

Terrace

| Escala de la calificación energética | Consumo de energia<br>kWh/m² año | Emisiones<br>kg CO <sub>2</sub> /m² año |
|--------------------------------------|----------------------------------|-----------------------------------------|
| A más eficiente                      |                                  |                                         |
| В                                    |                                  |                                         |
| С                                    |                                  |                                         |
| D                                    |                                  |                                         |
| E                                    | 172.00                           |                                         |
| F                                    |                                  | 54.00                                   |
| G menos eficiente                    |                                  |                                         |