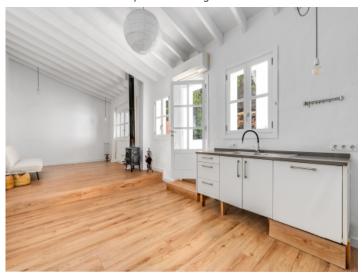

#### **Details:**

This beautiful and bright village house with a natural-stone facade and small garden is quietly situated only a few minutes from the centre of the village of Esporles.

Its living space is distributed over one floor and consists of a bright entrance hall, two bedrooms, a spacious living area with modern open kitchen and a lovely bathroom. The living area is fitted with a wood-burning stove and due to the large windows is flooded with natural light.

Garden with seating

Outdoor dining area

Sunny terrace with a well

Spacious living area

Living area with a stove

Open, modern kitchen

One of 2 bedrooms

One of 2 bedrooms