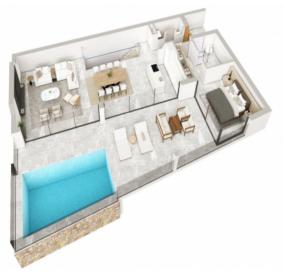

Exterior view

Living and dining area

Living and dining area

Living and dining area

Living and dining area

Bedroom

Exterior view

Floor plan

Floor plan

Floor plan