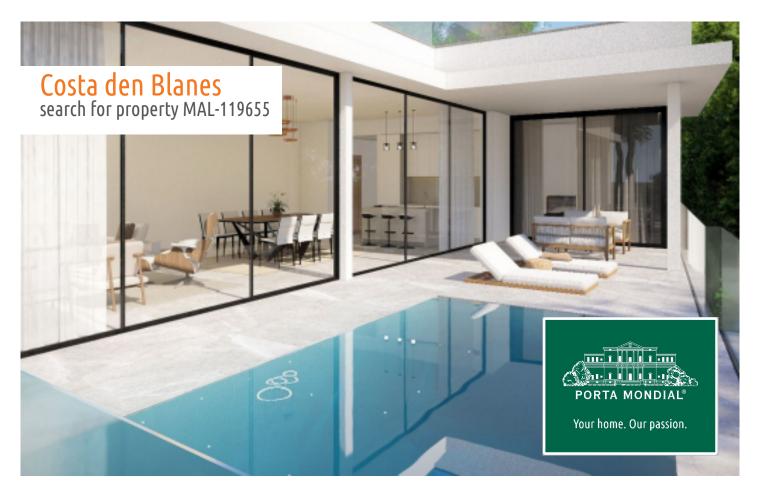

# Stylish villa in a prime location in Costa d'en Blanes

constructed area: 650 m<sup>2</sup> energy certificate: in process

plot area: 1.400 m<sup>2</sup>

bedrooms: 5 bathrooms: 5

sea view: - **price: € 2,950,000.-**

#### **Details:**

This stylish villa is currently under construction, and will present lovely views of the Costa d'en Blanes mountains.

Its constructed area of over 650 sqm will contain 5 bedrooms, all with en-suite bathrooms. With 3 floors it will offer its new owners the possibility of creating a wonderful atmosphere of well-being on various levels.

With traditional natural-stone facades combined with modern elements, the villa presents itself as an attractive property which smoothly integrates into its surroundings in the best possible way. The specification also includes 2 garage parking spaces.

Exterior view

Living and dining area

Living and dining area

Living and dining area

Living and dining area

Bedroom

Exterior view

Floor plan