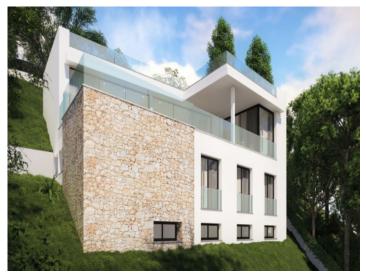

With traditional natural-stone facades combined with modern elements, the villa presents itself as an attractive property which smoothly integrates into its surroundings in the best possible way. The specification also includes 2 garage parking spaces.

Exterior view

Living and dining area

Living and dining area

Living and dining area

Living and dining area

Bedroom

Exterior view

Floor plan