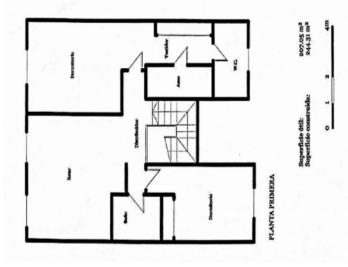

Bathroom with shower

Bathroom with shower

Ground floor

Ground floor

Upper floor

Upper floor

Energy certificate

| Escala de la calificación energética | Consumo de energía<br>kWh/m² año | Emisiones<br>kg CO <sub>2</sub> /m² año |
|--------------------------------------|----------------------------------|-----------------------------------------|
| A más eficiente                      |                                  |                                         |
| В                                    |                                  |                                         |
| С                                    |                                  |                                         |
| D                                    |                                  |                                         |
| E                                    | 190.60                           | 51.90                                   |
| F                                    |                                  |                                         |
| G menos eficiente                    |                                  |                                         |