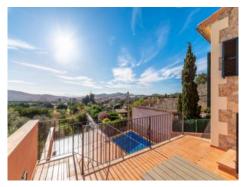

The property nestles in terraces on the hillside. On the lower level is the garage with space for 2 cars and there is the possibility to install an elevator. Above the garage there is a sun terrace next to the 21 sqm swimming pool.

Sweeping views

BBQ area

BBQ area

Beautiful natural stone facade

Beautiful natural stone facade

Light flooded living area

Light flooded living area

Light flooded living area