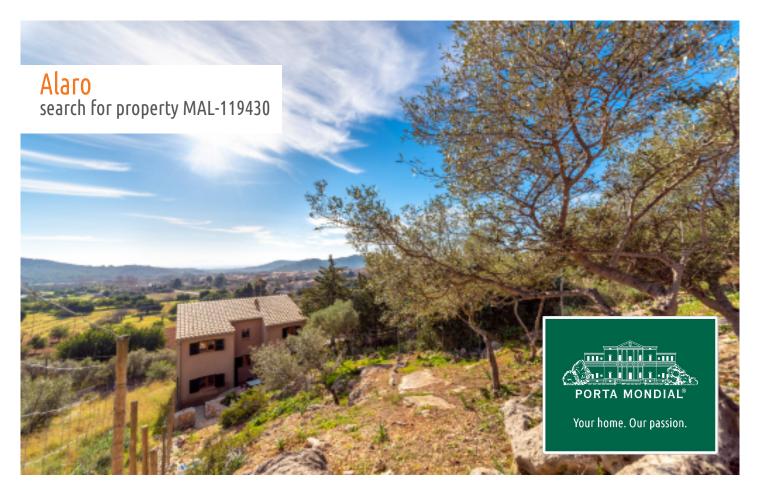

#### Detached, spacious house with fantastic views and pool in Alaró

constructed area: 264 m<sup>2</sup> energy certificate: e

plot area: 505 m<sup>2</sup>

bedrooms: 3 bathrooms: 3

sea view: - **price: € 995,000.-**

#### **Details:**

Location, view, space and brightness - these 4 most sought-after criteria are met by this very solid property on the outskirts of the popular Mallorcan village of Alaró! In only 10 min. walk you sit with a Café con Leche at the cozy village square. From the pool, the front terrace and the living rooms you have a fantastic view to the south over the center of the island. The partly floor-to-ceiling windows and high ceilings with beautiful terracotta tiles and real wood beams bring a lot of light, air and a generous sense of space throughout the house.

#### **Location & surrounding area:**

Situated at the foot of the Tramuntana mountains is the wonderful and very popular village of Alaro, authentic Mallorcan and with diverse restaurants, bodegas and shopping possibilities open throughout the year.