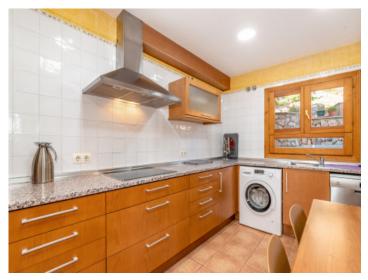

A few steps further up you enter the house and find yourself in the living and dining room. From here you enter directly into the kitchen with exit to the rustic terrace at the back of the house. A bathroom and bedroom complete this floor.

Light flooded living area

Dining and living area

Dining and living area

Living area and floor

Living area and floor

Rustic kitchen

Rustic kitchen

Upper living room