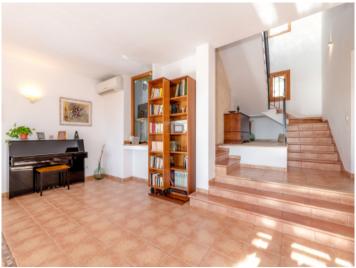

Upstairs, another large living room offers many design possibilities. The master bedroom with bathroom en suite and dressing room, as well as another bedroom and bathroom, are also located on this floor.

Light flooded living area

Dining and living area

Dining and living area

Living area and floor

Living area and floor

Rustic kitchen

Rustic kitchen

Upper living room