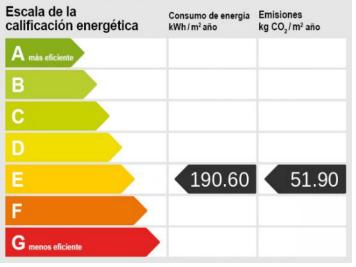

#### Detached, spacious house with fantastic views and pool in Alaró

constructed area: 264 m<sup>2</sup> energy certificate: e

plot area: 505 m<sup>2</sup>

bedrooms: 3 bathrooms: 3

sea view: - **price: € 995,000.-**

Bathroom with shower

Bathroom with shower

Ground floor

Ground floor

Upper floor

Upper floor

Energy certificate

| Escala de la calificación energética | Consumo de energía<br>kWh/m² año | Emisiones<br>kg CO <sub>2</sub> /m² año |
|--------------------------------------|----------------------------------|-----------------------------------------|
| A más eficiente                      |                                  |                                         |
| В                                    |                                  |                                         |
| С                                    |                                  |                                         |
| D                                    |                                  |                                         |
| E                                    | 190.60                           | 51.90                                   |
| F                                    |                                  |                                         |
| G menos eficiente                    |                                  |                                         |

Energy certificate