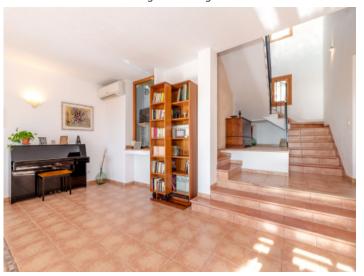

Light flooded living area

Dining and living area

Dining and living area

Living area and floor

Living area and floor

Rustic kitchen

Rustic kitchen

Upper living room

Upper living room

Upper living room

Upper living room

Master bedroom with wooden beams on the ceiling

Master bedroom with wooden beams on the ceiling

Alternative view of this bedroom

Alternative view of this bedroom