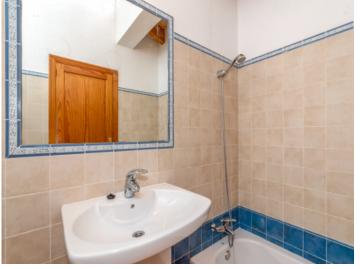

Bathroom with shower

Bathroom with shower

Ground floor

Ground floor

Upper floor

Upper floor

Energy certificate

| Escala de la calificación energética | Consumo de energía<br>kWh/m² año | Emisiones<br>kg CO <sub>2</sub> /m² año |
|--------------------------------------|----------------------------------|-----------------------------------------|
| A más eficiente                      |                                  |                                         |
| В                                    |                                  |                                         |
| С                                    |                                  |                                         |
| D                                    |                                  |                                         |
| E                                    | 190.60                           | 51.90                                   |
| F                                    |                                  |                                         |
| G menos eficiente                    |                                  |                                         |