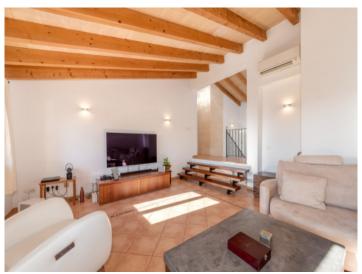

A few steps further up you enter the house and find yourself in the living and dining room. From here you enter directly into the kitchen with exit to the rustic terrace at the back of the house. A bathroom and bedroom complete this floor.

Upstairs, another large living room offers many design possibilities. The master bedroom with bathroom en suite and dressing room, as well as another bedroom and bathroom, are also located on this floor.

Light flooded living area

Dining and living area

Dining and living area

Living area and floor

Living area and floor

Rustic kitchen

Rustic kitchen

Upper living room