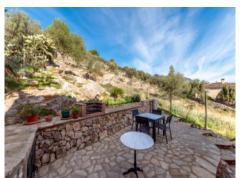

A few steps further up you enter the house and find yourself in the living and dining room. From here you enter directly into the kitchen with exit to the rustic terrace at the back of the house. A bathroom and bedroom complete this floor.

Sweeping views

BBQ area

BBQ area

Beautiful natural stone facade

Beautiful natural stone facade

Light flooded living area

Light flooded living area

Light flooded living area