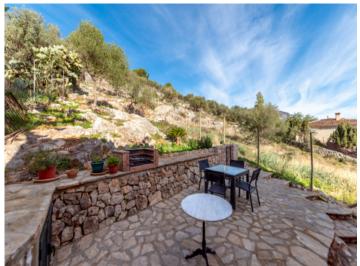

The property nestles in terraces on the hillside. On the lower level is the garage with space for 2 cars and there is the possibility to install an elevator. Above the garage there is a sun terrace next to the 21 sqm swimming pool.

Sweeping views

BBQ area

BBQ area

Beautiful natural stone facade

Beautiful natural stone facade

Light flooded living area

Light flooded living area

Light flooded living area