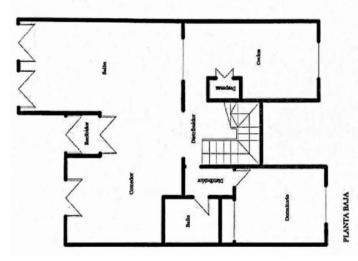

Bathroom with shower

Bathroom with shower

Ground floor

Ground floor

Upper floor

Upper floor

Energy certificate

| Escala de la calificación energética | Consumo de energía<br>kWh/m² año | Emisiones<br>kg CO <sub>2</sub> /m² año |
|--------------------------------------|----------------------------------|-----------------------------------------|
| A más eficiente                      |                                  |                                         |
| В                                    |                                  |                                         |
| С                                    |                                  |                                         |
| D                                    |                                  |                                         |
| E                                    | 190.60                           | 51.90                                   |
| F                                    |                                  |                                         |
| G menos eficiente                    |                                  |                                         |