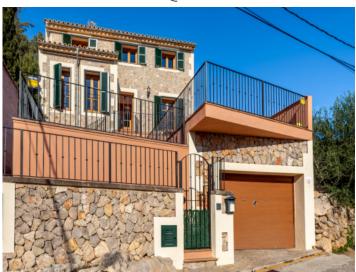

#### Detached, spacious house with fantastic views and pool in Alaró

constructed area: 264 m<sup>2</sup> energy certificate: e

plot area: 505 m<sup>2</sup>

bedrooms: 3 bathrooms: 3

sea view: - **price: € 995,000.-**

#### **Details:**

Location, view, space and brightness - these 4 most sought-after criteria are met by this very solid property on the outskirts of the popular Mallorcan village of Alaró! In only 10 min. walk you sit with a Café con Leche at the cozy village square. From the pool, the front terrace and the living rooms you have a fantastic view to the south over the center of the island. The partly floor-to-ceiling windows and high ceilings with beautiful terracotta tiles and real wood beams bring a lot of light, air and a generous sense of space throughout the house.

The very well maintained property built in 2007 has air conditioning (hot/cold), double glazed wooden windows, aluminum Persianas and natural stone facade.