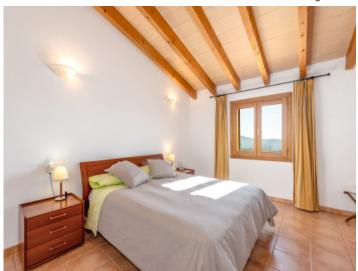

Upstairs, another large living room offers many design possibilities. The master bedroom with bathroom en suite and dressing room, as well as another bedroom and bathroom, are also located on this floor.

Upper living room

Upper living room

Upper living room

Master bedroom with wooden beams on the ceiling

Master bedroom with wooden beams on the ceiling

Alternative view of this bedroom

Alternative view of this bedroom