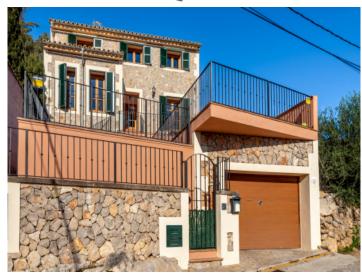

#### Detached, spacious house with fantastic views and pool in Alaró

constructed area: 264 m<sup>2</sup> energy certificate: e

plot area: 505 m<sup>2</sup>

bedrooms: 3 bathrooms: 3

sea view: - **price: € 995,000.-**

#### **Details:**

Location, view, space and brightness - these 4 most sought-after criteria are met by this very solid property on the outskirts of the popular Mallorcan village of Alaró! In only 10 min. walk you sit with a Café con Leche at the cozy village square. From the pool, the front terrace and the living rooms you have a fantastic view to the south over the center of the island. The partly floor-to-ceiling windows and high ceilings with beautiful terracotta tiles and real wood beams bring a lot of light, air and a generous sense of space throughout the house.

The very well maintained property built in 2007 has air conditioning (hot/cold), double glazed wooden windows, aluminum Persianas and natural stone facade.