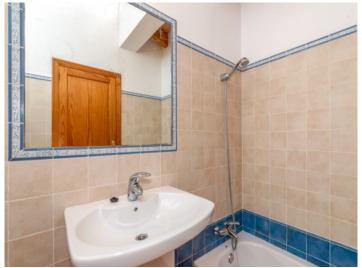

Bathroom with shower

Bathroom with shower

Ground floor

Ground floor

Upper floor

Upper floor

Energy certificate

| Escala de la calificación energética | Consumo de energía<br>kWh/m² año | Emisiones<br>kg CO <sub>2</sub> /m² año |
|--------------------------------------|----------------------------------|-----------------------------------------|
| A más eficiente                      |                                  |                                         |
| В                                    |                                  |                                         |
| С                                    |                                  |                                         |
| D                                    |                                  |                                         |
| E                                    | 190.60                           | 51.90                                   |
| F                                    |                                  |                                         |
| G menos eficiente                    |                                  |                                         |