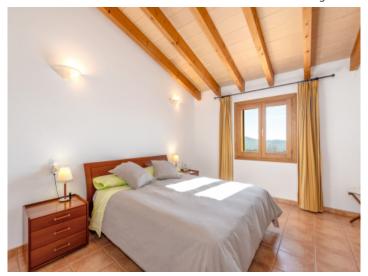

Upper living room

Upper living room

Upper living room

Master bedroom with wooden beams on the ceiling

Master bedroom with wooden beams on the ceiling

Alternative view of this bedroom

Alternative view of this bedroom

Upstairs, another large living room offers many design possibilities. The master bedroom with bathroom en suite and dressing room, as well as another bedroom and bathroom, are also located on this floor.