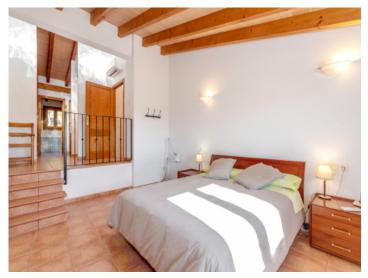

Upstairs, another large living room offers many design possibilities. The master bedroom with bathroom en suite and dressing room, as well as another bedroom and bathroom, are also located on this floor.

Upper living room

Upper living room

Upper living room

Master bedroom with wooden beams on the ceiling

Master bedroom with wooden beams on the ceiling

Alternative view of this bedroom

Alternative view of this bedroom