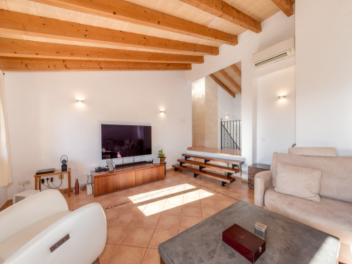

Light flooded living area

Dining and living area

Dining and living area

Living area and floor

Living area and floor

Rustic kitchen

Rustic kitchen

Upper living room

Upper living room

Upper living room

Upper living room

Master bedroom with wooden beams on the ceiling

Master bedroom with wooden beams on the ceiling

Alternative view of this bedroom

Alternative view of this bedroom