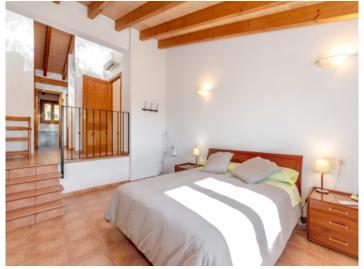

Upstairs, another large living room offers many design possibilities. The master bedroom with bathroom en suite and dressing room, as well as another bedroom and bathroom, are also located on this floor.

Upper living room

Upper living room

Upper living room

Master bedroom with wooden beams on the ceiling

Master bedroom with wooden beams on the ceiling

Alternative view of this bedroom

Alternative view of this bedroom