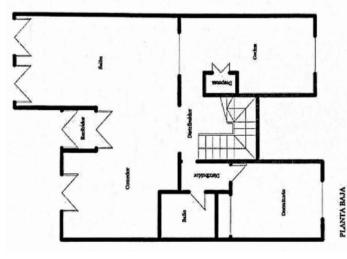

Bathroom with shower

Bathroom with shower

Ground floor

Ground floor

Upper floor

Upper floor

Energy certificate

| Escala de la calificación energética | Consumo de energía<br>kWh/m² año | Emisiones<br>kg CO <sub>2</sub> /m² año |
|--------------------------------------|----------------------------------|-----------------------------------------|
| A más eficiente                      |                                  |                                         |
| В                                    |                                  |                                         |
| С                                    |                                  |                                         |
| D                                    |                                  |                                         |
| E                                    | 190.60                           | 51.90                                   |
| F                                    |                                  |                                         |
| G menos eficiente                    |                                  |                                         |