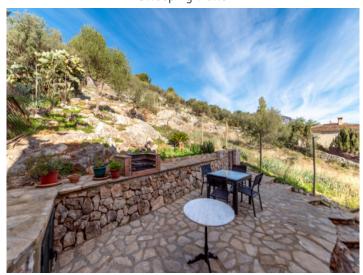

The property nestles in terraces on the hillside. On the lower level is the garage with space for 2 cars and there is the possibility to install an elevator. Above the garage there is a sun terrace next to the 21 sqm swimming pool.

Sweeping views

BBQ area

BBQ area

Beautiful natural stone facade

Beautiful natural stone facade

Light flooded living area

Light flooded living area

Light flooded living area