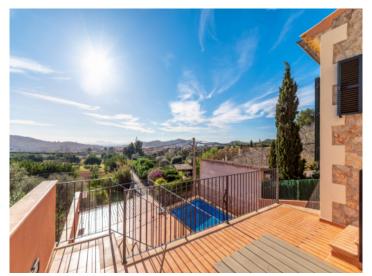

#### **Details:**

Location, view, space and brightness - these 4 most sought-after criteria are met by this very solid property on the outskirts of the popular Mallorcan village of Alaró! In only 10 min. walk you sit with a Café con Leche at the cozy village square. From the pool, the front terrace and the living rooms you have a fantastic view to the south over the center of the island. The partly floor-to-ceiling windows and high ceilings with beautiful terracotta tiles and real wood beams bring a lot of light, air and a generous sense of space throughout the house.

The property nestles in terraces on the hillside. On the lower level is the garage with space for 2 cars and there is the possibility to install an elevator. Above the garage there is a sun terrace next to the 21 sqm swimming pool.