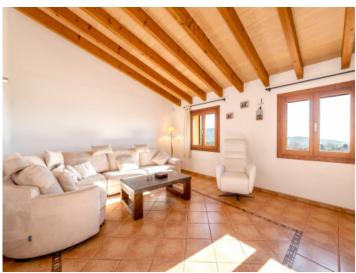

Sweeping views

BBQ area

BBQ area

Beautiful natural stone facade

Beautiful natural stone facade

Light flooded living area

Light flooded living area

Light flooded living area

Light flooded living area

Dining and living area

Dining and living area

Living area and floor

Living area and floor

Rustic kitchen

Rustic kitchen

Upper living room