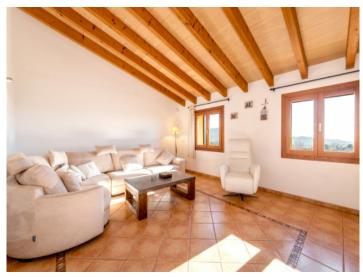

Sweeping views

BBQ area

BBQ area

Beautiful natural stone facade

Beautiful natural stone facade

Light flooded living area

Light flooded living area

Light flooded living area

Light flooded living area

Dining and living area

Dining and living area

Living area and floor

Living area and floor

Rustic kitchen

Rustic kitchen

Upper living room