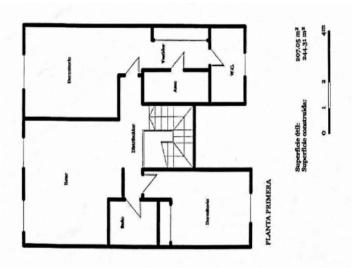

Bathroom with shower

Bathroom with shower

Ground floor

Ground floor

Upper floor

Upper floor

Energy certificate

| Escala de la calificación energética | Consumo de energía<br>kWh/m² año | Emisiones<br>kg CO <sub>2</sub> /m² año |
|--------------------------------------|----------------------------------|-----------------------------------------|
| A más eficiente                      |                                  |                                         |
| В                                    |                                  |                                         |
| С                                    |                                  |                                         |
| D                                    |                                  |                                         |
| E                                    | 190.60                           | 51.90                                   |
| F                                    |                                  |                                         |
| G menos eficiente                    |                                  |                                         |