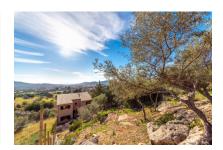

#### Detached, spacious house with fantastic views and pool in Alaró

constructed area: 264 m<sup>2</sup> energy certificate: e

plot area: 505 m<sup>2</sup>

bedrooms: 3 bathrooms: 3

sea view: - **price: € 995,000.-**

#### **Details:**

Location, view, space and brightness - these 4 most sought-after criteria are met by this very solid property on the outskirts of the popular Mallorcan village of Alaró! In only 10 min. walk you sit with a Café con Leche at the cozy village square. From the pool, the front terrace and the living rooms you have a fantastic view to the south over the center of the island. The partly floor-to-ceiling windows and high ceilings with beautiful terracotta tiles and real wood beams bring a lot of light, air and a generous sense of space throughout the house.

The property nestles in terraces on the hillside. On the lower level is the garage with space for 2 cars and there is the possibility to install an elevator. Above the garage there is a sun terrace next to the 21 sqm swimming pool.

#### **Location & surrounding area:**

Situated at the foot of the Tramuntana mountains is the wonderful and very popular village of Alaro, authentic Mallorcan and with diverse restaurants, bodegas and shopping possibilities open throughout the year.