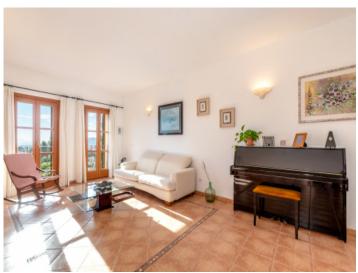

Light flooded living area

Dining and living area

Dining and living area

Living area and floor

Living area and floor

Rustic kitchen

Rustic kitchen

Upper living room

Upper living room

Upper living room

Upper living room

Master bedroom with wooden beams on the ceiling

Master bedroom with wooden beams on the ceiling

Alternative view of this bedroom

Alternative view of this bedroom