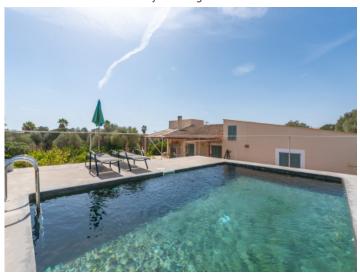

The garden is lovingly laid out in a Mediterranean style, with palms and olive trees creating a real paradise. It will have automatic irrigation and a very large sun terrace inviting to enjoy the Mallorcan sunshine. An approx. 4 x 12 m pool will provide welcome refreshing dips during the hotter times of the year.