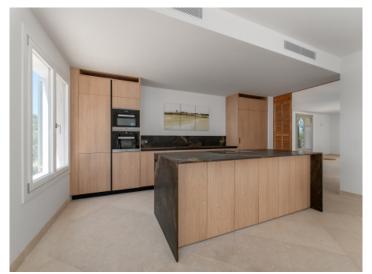

The main house consists of a large entrance area with a relaxing lounge, which has access to 2 separate wings. In the left wing is the comfortable living/dining area with fireplace, with an open, fully-equipped kitchen fitting communicatively into the overall design and providing ample space for the whole family. Housed in the right wing are 2 double bedrooms each with en-suite bathroom and fitted wardrobes. All rooms on the ground floor have access to an inviting terrace offering lovely views over the garden.