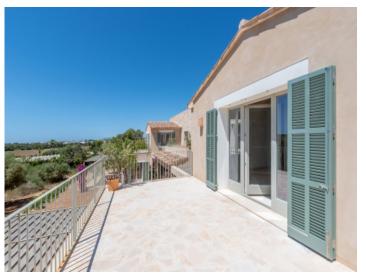

The main house consists of a large entrance area with a relaxing lounge, which has access to 2 separate wings. In the left wing is the comfortable living/dining area with fireplace, with an open, fully-equipped kitchen fitting communicatively into the overall design and providing ample space for the whole family. Housed in the right wing are 2 double bedrooms each with en-suite bathroom and fitted wardrobes. All rooms on the ground floor have access to an inviting terrace offering lovely views over the garden.

A staircase leads to th upper floor with a further 3 bedrooms, all with bathrooms en suite, and another living area. Two of the bedrooms also provide access to a private terrace from where wonderful panoramic views of the sea and Cabrera can be enjoyed.

Sa Rápita is only an approx. 25-minute drive away from the airport.

**Dream Location** 

Newly built finca with natural stone

Finca with pool

Pool with Barbecue area

**Covered Terrace** 

Bright Living and dining area

One of 6 bathrooms

Terrace with views

Terrace

Cozy Seating area

Guesthouse

Pool

Facade Plot

Views