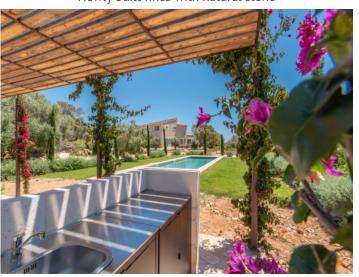

The garden is lovingly laid out in a Mediterranean style, with palms and olive trees creating a real paradise. It will have automatic irrigation and a very large sun terrace inviting to enjoy the Mallorcan sunshine. An approx. 4 x 12 m pool will provide welcome refreshing dips during the hotter times of the year.

Also planned is a separate, around 150 sqm autarchic guest house with covered terrace and ample privacy.

Further features of this fantastic, newly-built finca include air conditioning and underfloor heating.

Sa Rápita is only an approx. 25-minute drive away from the airport.

**Dream Location** 

Newly built finca with natural stone

Finca with pool

Pool with Barbecue area

**Covered Terrace** 

Bright Living and dining area