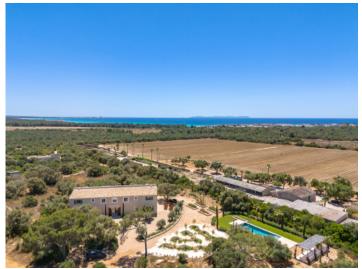

#### **Details:**

If you have dreamed of owning a finca in Mallorca close to the beach, then this unique property is exactly what you have been dreaming of!

Situated only a few minutes from the wonderful, turquoise-blue waters of the natural beach of Es Trenc, this stylish family villa stand on a plot of approx. 30.000 sqm in Sa Rapita. Its harmonious combination of Mediterranean architecture with modern design creates a real feeling of well-being, with light beige and natural tones, glass elements and traditional natural-stone causing it to stand out in modern elegance.

The garden is lovingly laid out in a Mediterranean style, with palms and olive trees creating a real paradise. It will have automatic irrigation and a very large sun terrace inviting to enjoy the Mallorcan sunshine. An approx. 4 x 12 m pool will provide welcome refreshing dips during the hotter times of the year.

Also planned is a separate, around 150 sqm autarchic guest house with covered terrace and ample privacy.

Further features of this fantastic, newly-built finca include air conditioning and underfloor heating.

#### **Location & surrounding area:**

Directly at the marina of Sa Rápita, on the south coast, you find the dreamlike large sandy beach of Es Trenc, one of the most beautiful beaches of the island. The calm village is mainly popular among sailors and families. Especially small holiday houses are lined up along the steep coast.