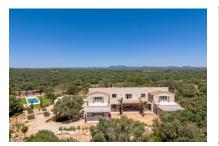

#### **Details:**

If you have dreamed of owning a finca in Mallorca close to the beach, then this unique property is exactly what you have been dreaming of!

Situated only a few minutes from the wonderful, turquoise-blue waters of the natural beach of Es Trenc, this stylish family villa stand on a plot of approx. 30.000 sqm in Sa Rapita. Its harmonious combination of Mediterranean architecture with modern design creates a real feeling of well-being, with light beige and natural tones, glass elements and traditional natural-stone causing it to stand out in modern elegance.

The main house consists of a large entrance area with a relaxing lounge, which has access to 2 separate wings. In the left wing is the comfortable living/dining area with fireplace, with an open, fully-equipped kitchen fitting communicatively into the overall design and providing ample space for the whole family. Housed in the right wing are 2 double bedrooms each with en-suite bathroom and fitted wardrobes. All rooms on the ground floor have access to an inviting terrace offering lovely views over the garden.

A staircase leads to th upper floor with a further 3 bedrooms, all with bathrooms en suite, and another living area. Two of the bedrooms also provide access to a private terrace from where wonderful panoramic views of the sea and Cabrera can be enjoyed.

The garden is lovingly laid out in a Mediterranean style, with palms and olive trees creating a real paradise. It will have automatic irrigation and a very large sun terrace inviting to enjoy the Mallorcan sunshine. An approx. 4 x 12 m pool will provide welcome refreshing dips during the hotter times of the year.

Also planned is a separate, around 150 sqm autarchic guest house with covered terrace and ample privacy.

Further features of this fantastic, newly-built finca include air conditioning and underfloor heating.