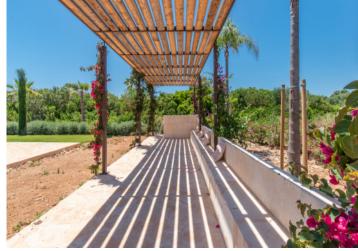

The main house consists of a large entrance area with a relaxing lounge, which has access to 2 separate wings. In the left wing is the comfortable living/dining area with fireplace, with an open, fully-equipped kitchen fitting communicatively into the overall design and providing ample space for the whole family. Housed in the right wing are 2 double bedrooms each with en-suite bathroom and fitted wardrobes. All rooms on the ground floor have access to an inviting terrace offering lovely views over the garden.

The garden is lovingly laid out in a Mediterranean style, with palms and olive trees creating a real paradise. It will have automatic irrigation and a very large sun terrace inviting to enjoy the Mallorcan sunshine. An approx. 4 x 12 m pool will provide welcome refreshing dips during the hotter times of the year.