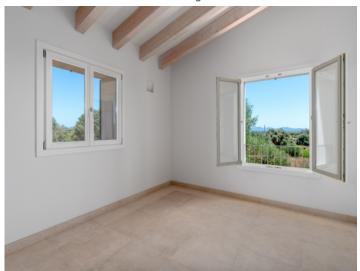

The main house consists of a large entrance area with a relaxing lounge, which has access to 2 separate wings. In the left wing is the comfortable living/dining area with fireplace, with an open, fully-equipped kitchen fitting communicatively into the overall design and providing ample space for the whole family. Housed in the right wing are 2 double bedrooms each with en-suite bathroom and fitted wardrobes. All rooms on the ground floor have access to an inviting terrace offering lovely views over the garden.

A staircase leads to th upper floor with a further 3 bedrooms, all with bathrooms en suite, and another living area. Two of the bedrooms also provide access to a private terrace from where wonderful panoramic views of the sea and Cabrera can be enjoyed.