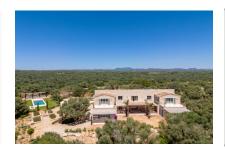

# Enchanting natural-stone finca with guest-house, pool and views of Cabrera close to Es Trenc

constructed area: 444 m<sup>2</sup> energy certificate: in process

plot area: 30.000 m<sup>2</sup>

bedrooms: 5 bathrooms: 6

The garden is lovingly laid out in a Mediterranean style, with palms and olive trees creating a real paradise. It will have automatic irrigation and a very large sun terrace inviting to enjoy the Mallorcan sunshine. An approx. 4 x 12 m pool will provide welcome refreshing dips during the hotter times of the year.

Also planned is a separate, around 150 sqm autarchic guest house with covered terrace and ample privacy.

Further features of this fantastic, newly-built finca include air conditioning and underfloor heating.

One of 6 bathrooms

Terrace with views

Terrace

Cozy Seating area

Guesthouse

Pool

Facade Plot

Views