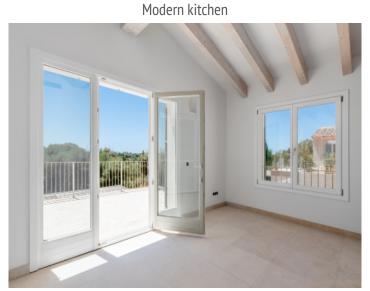

The main house consists of a large entrance area with a relaxing lounge, which has access to 2 separate wings. In the left wing is the comfortable living/dining area with fireplace, with an open, fully-equipped kitchen fitting communicatively into the overall design and providing ample space for the whole family. Housed in the right wing are 2 double bedrooms each with en-suite bathroom and fitted wardrobes. All rooms on the ground floor have access to an inviting terrace offering lovely views over the garden.

A staircase leads to th upper floor with a further 3 bedrooms, all with bathrooms en suite, and another living area. Two of the bedrooms also provide access to a private terrace from where wonderful panoramic views of the sea and Cabrera can be enjoyed.