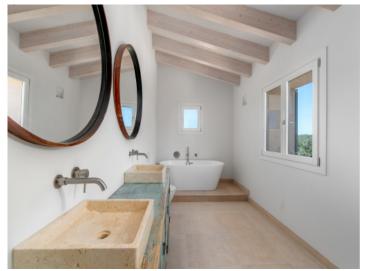

The main house consists of a large entrance area with a relaxing lounge, which has access to 2 separate wings. In the left wing is the comfortable living/dining area with fireplace, with an open, fully-equipped kitchen fitting communicatively into the overall design and providing ample space for the whole family. Housed in the right wing are 2 double bedrooms each with en-suite bathroom and fitted wardrobes. All rooms on the ground floor have access to an inviting terrace offering lovely views over the garden.

A staircase leads to th upper floor with a further 3 bedrooms, all with bathrooms en suite, and another living area. Two of the bedrooms also provide access to a private terrace from where wonderful panoramic views of the sea and Cabrera can be enjoyed.

Second living room

One of 5 bedrooms

One of 5 bedrooms

One of 5 bedrooms

One of 5 bedrooms

One of 5 bedrooms

One of 6 bathrooms

One of 6 bathrooms

One of 6 bathrooms

Terrace with views

Terrace

Cozy Seating area

Guesthouse

Pool

Facade Plot

Views