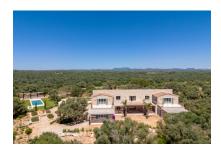

#### **Details:**

If you have dreamed of owning a finca in Mallorca close to the beach, then this unique property is exactly what you have been dreaming of!

Situated only a few minutes from the wonderful, turquoise-blue waters of the natural beach of Es Trenc, this stylish family villa stand on a plot of approx. 30.000 sqm in Sa Rapita. Its harmonious combination of Mediterranean architecture with modern design creates a real feeling of well-being, with light beige and natural tones, glass elements and traditional natural-stone causing it to stand out in modern elegance.

The main house consists of a large entrance area with a relaxing lounge, which has access to 2 separate wings. In the left wing is the comfortable living/dining area with fireplace, with an open, fully-equipped kitchen fitting communicatively into the overall design and providing ample space for the whole family. Housed in the right wing are 2 double bedrooms each with en-suite bathroom and fitted wardrobes. All rooms on the ground floor have access to an inviting terrace offering lovely views over the garden.

A staircase leads to th upper floor with a further 3 bedrooms, all with bathrooms en suite, and another living area. Two of the bedrooms also provide access to a private terrace from where wonderful panoramic views of the sea and Cabrera can be enjoyed.

The garden is lovingly laid out in a Mediterranean style, with palms and olive trees creating a real paradise. It will have automatic irrigation and a very large sun terrace inviting to enjoy the Mallorcan sunshine. An approx. 4 x 12 m pool will provide welcome refreshing dips during the hotter times of the year.

Also planned is a separate, around 150 sqm autarchic guest house with covered terrace and ample privacy.

Further features of this fantastic, newly-built finca include air conditioning and underfloor heating.