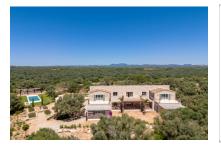

#### **Details:**

If you have dreamed of owning a finca in Mallorca close to the beach, then this unique property is exactly what you have been dreaming of!

Situated only a few minutes from the wonderful, turquoise-blue waters of the natural beach of Es Trenc, this stylish family villa stand on a plot of approx. 30.000 sqm in Sa Rapita. Its harmonious combination of Mediterranean architecture with modern design creates a real feeling of well-being, with light beige and natural tones, glass elements and traditional natural-stone causing it to stand out in modern elegance.

The main house consists of a large entrance area with a relaxing lounge, which has access to 2 separate wings. In the left wing is the comfortable living/dining area with fireplace, with an open, fully-equipped kitchen fitting communicatively into the overall design and providing ample space for the whole family. Housed in the right wing are 2 double bedrooms each with en-suite bathroom and fitted wardrobes. All rooms on the ground floor have access to an inviting terrace offering lovely views over the garden.

A staircase leads to th upper floor with a further 3 bedrooms, all with bathrooms en suite, and another living area. Two of the bedrooms also provide access to a private terrace from where wonderful panoramic views of the sea and Cabrera can be enjoyed.

The garden is lovingly laid out in a Mediterranean style, with palms and olive trees creating a real paradise. It will have automatic irrigation and a very large sun terrace inviting to enjoy the Mallorcan sunshine. An approx. 4 x 12 m pool will provide welcome refreshing dips during the hotter times of the year.

Also planned is a separate, around 150 sqm autarchic guest house with covered terrace and ample privacy.

Further features of this fantastic, newly-built finca include air conditioning and underfloor heating.