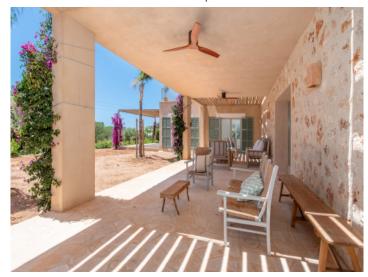

The main house consists of a large entrance area with a relaxing lounge, which has access to 2 separate wings. In the left wing is the comfortable living/dining area with fireplace, with an open, fully-equipped kitchen fitting communicatively into the overall design and providing ample space for the whole family. Housed in the right wing are 2 double bedrooms each with en-suite bathroom and fitted wardrobes. All rooms on the ground floor have access to an inviting terrace offering lovely views over the garden.

Sa Rápita is only an approx. 25-minute drive away from the airport.

**Dream Location** 

Newly built finca with natural stone

Finca with pool

Pool with Barbecue area

**Covered Terrace** 

Bright Living and dining area