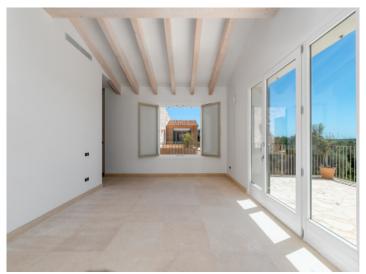

The main house consists of a large entrance area with a relaxing lounge, which has access to 2 separate wings. In the left wing is the comfortable living/dining area with fireplace, with an open, fully-equipped kitchen fitting communicatively into the overall design and providing ample space for the whole family. Housed in the right wing are 2 double bedrooms each with en-suite bathroom and fitted wardrobes. All rooms on the ground floor have access to an inviting terrace offering lovely views over the garden.

Sa Rápita is only an approx. 25-minute drive away from the airport.

**Dream Location** 

Newly built finca with natural stone

Finca with pool

Pool with Barbecue area

**Covered Terrace** 

Bright Living and dining area