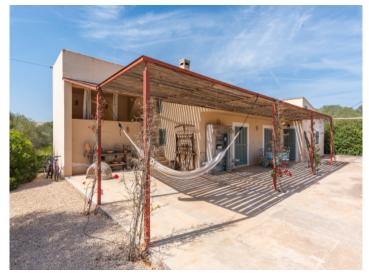

Also planned is a separate, around 150 sqm autarchic guest house with covered terrace and ample privacy.

Further features of this fantastic, newly-built finca include air conditioning and underfloor heating.

The main house consists of a large entrance area with a relaxing lounge, which has access to 2 separate wings. In the left wing is the comfortable living/dining area with fireplace, with an open, fully-equipped kitchen fitting communicatively into the overall design and providing ample space for the whole family. Housed in the right wing are 2 double bedrooms each with en-suite bathroom and fitted wardrobes. All rooms on the ground floor have access to an inviting terrace offering lovely views over the garden.