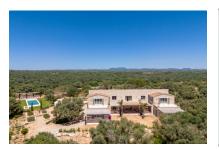

#### **Details:**

If you have dreamed of owning a finca in Mallorca close to the beach, then this unique property is exactly what you have been dreaming of!

Situated only a few minutes from the wonderful, turquoise-blue waters of the natural beach of Es Trenc, this stylish family villa stand on a plot of approx. 30.000 sqm in Sa Rapita. Its harmonious combination of Mediterranean architecture with modern design creates a real feeling of well-being, with light beige and natural tones, glass elements and traditional natural-stone causing it to stand out in modern elegance.

The garden is lovingly laid out in a Mediterranean style, with palms and olive trees creating a real paradise. It will have automatic irrigation and a very large sun terrace inviting to enjoy the Mallorcan sunshine. An approx. 4 x 12 m pool will provide welcome refreshing dips during the hotter times of the year.

Also planned is a separate, around 150 sqm autarchic guest house with covered terrace and ample privacy.

Further features of this fantastic, newly-built finca include air conditioning and underfloor heating.