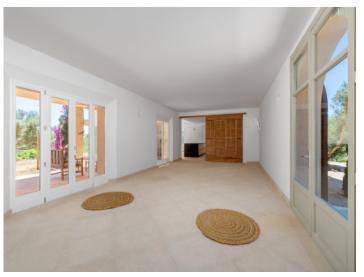

The main house consists of a large entrance area with a relaxing lounge, which has access to 2 separate wings. In the left wing is the comfortable living/dining area with fireplace, with an open, fully-equipped kitchen fitting communicatively into the overall design and providing ample space for the whole family. Housed in the right wing are 2 double bedrooms each with en-suite bathroom and fitted wardrobes. All rooms on the ground floor have access to an inviting terrace offering lovely views over the garden.

Sa Rápita is only an approx. 25-minute drive away from the airport.

**Dream Location** 

Newly built finca with natural stone

Finca with pool

Pool with Barbecue area

**Covered Terrace** 

Bright Living and dining area

Second living room

One of 5 bedrooms

One of 5 bedrooms

One of 5 bedrooms

One of 5 bedrooms

One of 5 bedrooms

One of 6 bathrooms

One of 6 bathrooms