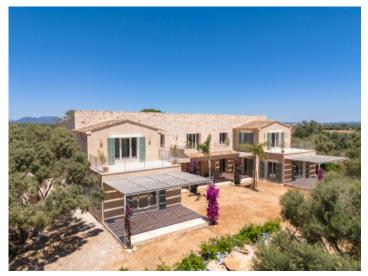

# Enchanting natural-stone finca with guest-house, pool and views of Cabrera close to Es Trenc

constructed area: 444 m<sup>2</sup> energy certificate: in process

plot area: 30.000 m<sup>2</sup>

bedrooms: 5 bathrooms: 6

#### **Details:**

If you have dreamed of owning a finca in Mallorca close to the beach, then this unique property is exactly what you have been dreaming of!

Situated only a few minutes from the wonderful, turquoise-blue waters of the natural beach of Es Trenc, this stylish family villa stand on a plot of approx. 30.000 sqm in Sa Rapita. Its harmonious combination of Mediterranean architecture with modern design creates a real feeling of well-being, with light beige and natural tones, glass elements and traditional natural-stone causing it to stand out in modern elegance.

The main house consists of a large entrance area with a relaxing lounge, which has access to 2 separate wings. In the left wing is the comfortable living/dining area with fireplace, with an open, fully-equipped kitchen fitting communicatively into the overall design and providing ample space for the whole family. Housed in the right wing are 2 double bedrooms each with en-suite bathroom and fitted wardrobes. All rooms on the ground floor have access to an inviting terrace offering lovely views over the garden.

A staircase leads to th upper floor with a further 3 bedrooms, all with bathrooms en suite, and another living area. Two of the bedrooms also provide access to a private terrace from where wonderful panoramic views of the sea and Cabrera can be enjoyed.