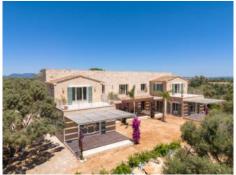

#### **Details:**

If you have dreamed of owning a finca in Mallorca close to the beach, then this unique property is exactly what you have been dreaming of!

Situated only a few minutes from the wonderful, turquoise-blue waters of the natural beach of Es Trenc, this stylish family villa stand on a plot of approx. 30.000 sqm in Sa Rapita. Its harmonious combination of Mediterranean architecture with modern design creates a real feeling of well-being, with light beige and natural tones, glass elements and traditional natural-stone causing it to stand out in modern elegance.

The main house consists of a large entrance area with a relaxing lounge, which has access to 2 separate wings. In the left wing is the comfortable living/dining area with fireplace, with an open, fully-equipped kitchen fitting communicatively into the overall design and providing ample space for the whole family. Housed in the right wing are 2 double bedrooms each with en-suite bathroom and fitted wardrobes. All rooms on the ground floor have access to an inviting terrace offering lovely views over the garden.

A staircase leads to th upper floor with a further 3 bedrooms, all with bathrooms en suite, and another living area. Two of the bedrooms also provide access to a private terrace from where wonderful panoramic views of the sea and Cabrera can be enjoyed.