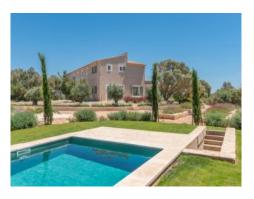

The garden is lovingly laid out in a Mediterranean style, with palms and olive trees creating a real paradise. It will have automatic irrigation and a very large sun terrace inviting to enjoy the Mallorcan sunshine. An approx. 4 x 12 m pool will provide welcome refreshing dips during the hotter times of the year.