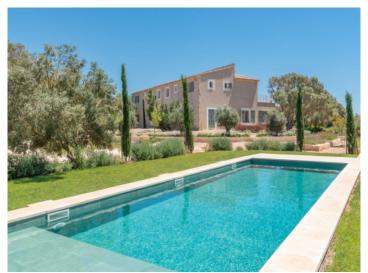

The garden is lovingly laid out in a Mediterranean style, with palms and olive trees creating a real paradise. It will have automatic irrigation and a very large sun terrace inviting to enjoy the Mallorcan sunshine. An approx. 4 x 12 m pool will provide welcome refreshing dips during the hotter times of the year.

Sa Rápita is only an approx. 25-minute drive away from the airport.

**Dream Location** 

Newly built finca with natural stone

Finca with pool

Pool with Barbecue area

**Covered Terrace** 

Bright Living and dining area