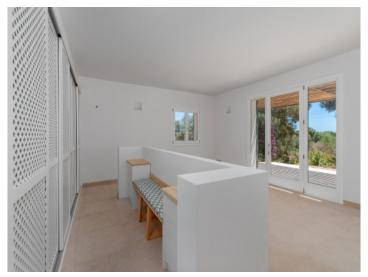

The main house consists of a large entrance area with a relaxing lounge, which has access to 2 separate wings. In the left wing is the comfortable living/dining area with fireplace, with an open, fully-equipped kitchen fitting communicatively into the overall design and providing ample space for the whole family. Housed in the right wing are 2 double bedrooms each with en-suite bathroom and fitted wardrobes. All rooms on the ground floor have access to an inviting terrace offering lovely views over the garden.

A staircase leads to th upper floor with a further 3 bedrooms, all with bathrooms en suite, and another living area. Two of the bedrooms also provide access to a private terrace from where wonderful panoramic views of the sea and Cabrera can be enjoyed.

Second living room

One of 5 bedrooms

One of 5 bedrooms

One of 5 bedrooms

One of 5 bedrooms

One of 5 bedrooms

One of 6 bathrooms

One of 6 bathrooms