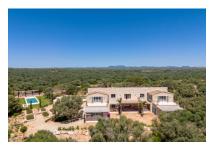

# Enchanting natural-stone finca with guest-house, pool and views of Cabrera close to Es Trenc

constructed area: 444 m<sup>2</sup> energy certificate: in process

plot area: 30.000 m<sup>2</sup>

bedrooms: 5 bathrooms: 6

#### **Details:**

If you have dreamed of owning a finca in Mallorca close to the beach, then this unique property is exactly what you have been dreaming of!

Situated only a few minutes from the wonderful, turquoise-blue waters of the natural beach of Es Trenc, this stylish family villa stand on a plot of approx. 30.000 sqm in Sa Rapita. Its harmonious combination of Mediterranean architecture with modern design creates a real feeling of well-being, with light beige and natural tones, glass elements and traditional natural-stone causing it to stand out in modern elegance.

The garden is lovingly laid out in a Mediterranean style, with palms and olive trees creating a real paradise. It will have automatic irrigation and a very large sun terrace inviting to enjoy the Mallorcan sunshine. An approx. 4 x 12 m pool will provide welcome refreshing dips during the hotter times of the year.

Sa Rápita is only an approx. 25-minute drive away from the airport.

**Dream Location** 

Newly built finca with natural stone

Finca with pool

Pool with Barbecue area

**Covered Terrace** 

Bright Living and dining area