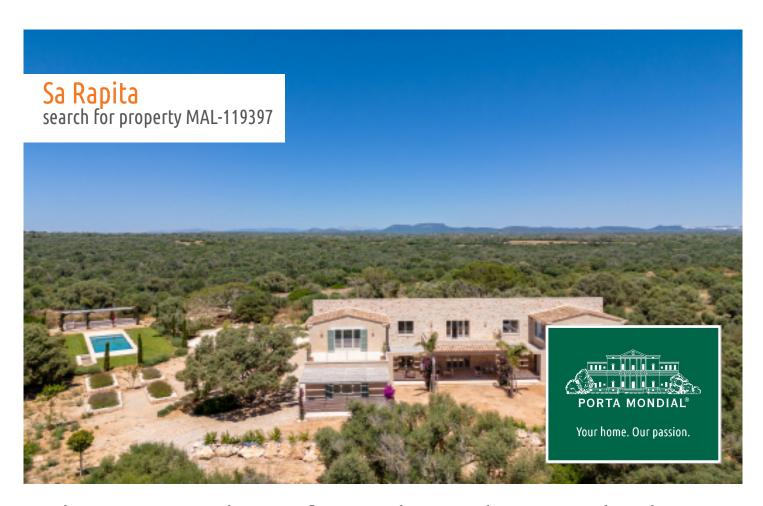

# Enchanting natural-stone finca with guest-house, pool and views of Cabrera close to Es Trenc

constructed area: 444 m<sup>2</sup> energy certificate: in process

plot area: 30.000 m<sup>2</sup>

bedrooms: 5 bathrooms: 6

#### **Details:**

If you have dreamed of owning a finca in Mallorca close to the beach, then this unique property is exactly what you have been dreaming of!

Situated only a few minutes from the wonderful, turquoise-blue waters of the natural beach of Es Trenc, this stylish family villa stand on a plot of approx. 30.000 sqm in Sa Rapita. Its harmonious combination of Mediterranean architecture with modern design creates a real feeling of well-being, with light beige and natural tones, glass elements and traditional natural-stone causing it to stand out in modern elegance.

The main house consists of a large entrance area with a relaxing lounge, which has access to 2 separate wings. In the left wing is the comfortable living/dining area with fireplace, with an open, fully-equipped kitchen fitting communicatively into the overall design and providing ample space for the whole family. Housed in the right wing are 2 double bedrooms each with en-suite bathroom and fitted wardrobes. All rooms on the ground floor have access to an inviting terrace offering lovely views over the garden.