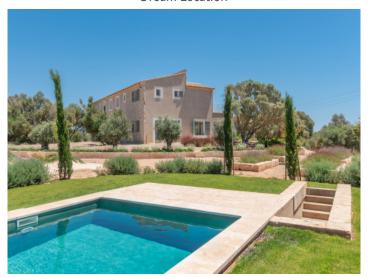

The garden is lovingly laid out in a Mediterranean style, with palms and olive trees creating a real paradise. It will have automatic irrigation and a very large sun terrace inviting to enjoy the Mallorcan sunshine. An approx. 4 x 12 m pool will provide welcome refreshing dips during the hotter times of the year.

Sa Rápita is only an approx. 25-minute drive away from the airport.

**Dream Location** 

Newly built finca with natural stone

Finca with pool

Pool with Barbecue area

**Covered Terrace** 

Bright Living and dining area