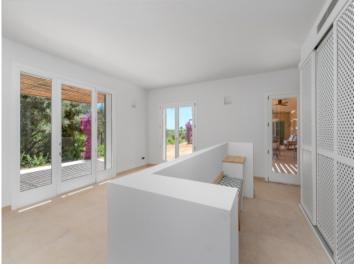

The main house consists of a large entrance area with a relaxing lounge, which has access to 2 separate wings. In the left wing is the comfortable living/dining area with fireplace, with an open, fully-equipped kitchen fitting communicatively into the overall design and providing ample space for the whole family. Housed in the right wing are 2 double bedrooms each with en-suite bathroom and fitted wardrobes. All rooms on the ground floor have access to an inviting terrace offering lovely views over the garden.

A staircase leads to th upper floor with a further 3 bedrooms, all with bathrooms en suite, and another living area. Two of the bedrooms also provide access to a private terrace from where wonderful panoramic views of the sea and Cabrera can be enjoyed.

Second living room

One of 5 bedrooms

One of 5 bedrooms

One of 5 bedrooms

One of 5 bedrooms

One of 5 bedrooms

One of 6 bathrooms

One of 6 bathrooms