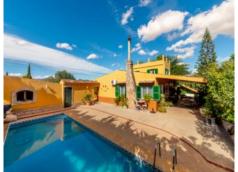

Next to the almost 40 sqm swimming pool with spacious sun terrace is a great BBQ house with summer kitchen and dining area for all kinds of celebrations or alternative use, as well as a further bathroom. A garage with space for a car and a cellar room ideal for use as a wine cellar complete the space on offer.

Covered terrace

Nice pool

Rooftop terrace with views

Beautiful pool area

Dining area

Living and dining area

Country-style kitchen

Large Kitchen