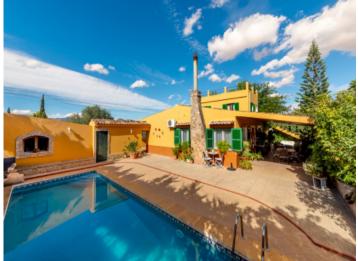

### Country-house with pool quietly situated near to Consell

constructed area: 335 m<sup>2</sup> energy certificate: f

plot area: 1.690 m<sup>2</sup>

bedrooms: 4 bathrooms: 3

sea view: - **price: € 649,000.-**

Next to the almost 40 sqm swimming pool with spacious sun terrace is a great BBQ house with summer kitchen and dining area for all kinds of celebrations or alternative use, as well as a further bathroom. A garage with space for a car and a cellar room ideal for use as a wine cellar complete the space on offer.

Covered terrace

Nice pool

Rooftop terrace with views

Beautiful pool area

Dining area

Living and dining area

Country-style kitchen

Large Kitchen