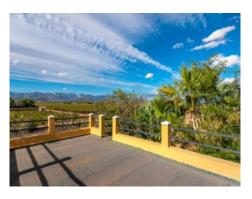

Large covered terraces provide plenty of shade outside at all times of the day in summer. An external staircase leads to the upper floor, which is separated from the rest of the house and has 2 further bedrooms and a bathroom. The external staircase leads to an ideal roof terrace with magnificent panoramic views over vineyards to the Tramuntana and the Randa table mountain.

Views rooftop

Garden

| Escala de la calificación energética | Consumo de energía<br>kWh/m² año | Emisiones<br>kg CO <sub>2</sub> /m² año |
|--------------------------------------|----------------------------------|-----------------------------------------|
| A más eficiente                      |                                  |                                         |
| В                                    |                                  |                                         |
| С                                    |                                  |                                         |
| D                                    |                                  |                                         |
| E                                    | 234.30                           |                                         |
| F                                    |                                  | 73.60                                   |
| <b>G</b> menos eficiente             | •                                |                                         |