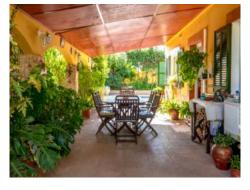

Large covered terraces provide plenty of shade outside at all times of the day in summer. An external staircase leads to the upper floor, which is separated from the rest of the house and has 2 further bedrooms and a bathroom. The external staircase leads to an ideal roof terrace with magnificent panoramic views over vineyards to the Tramuntana and the Randa table mountain.

Covered terrace

Nice pool

Rooftop terrace with views

Beautiful pool area

Dining area

Living and dining area

Country-style kitchen

Large Kitchen