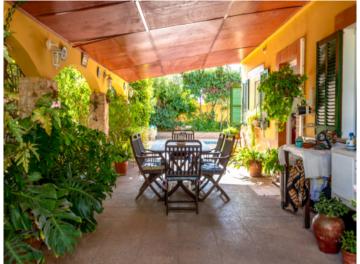

Large covered terraces provide plenty of shade outside at all times of the day in summer. An external staircase leads to the upper floor, which is separated from the rest of the house and has 2 further bedrooms and a bathroom. The external staircase leads to an ideal roof terrace with magnificent panoramic views over vineyards to the Tramuntana and the Randa table mountain.

Covered terrace

Nice pool

Rooftop terrace with views

Beautiful pool area

Dining area

Living and dining area

Country-style kitchen

Large Kitchen