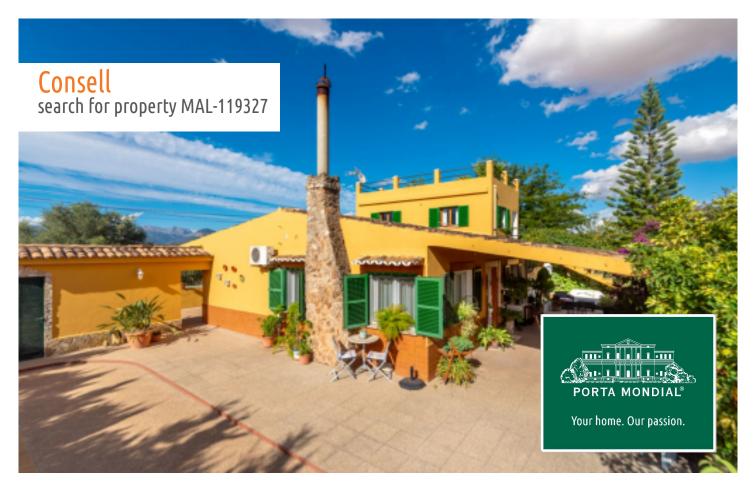

### Country-house with pool quietly situated near to Consell

constructed area: 335 m<sup>2</sup> energy certificate: f

plot area: 1.690 m<sup>2</sup>

bedrooms: 4 bathrooms: 3

sea view: - **price: € 649,000.-**

#### **Details:**

This charming country house is situated in an ideal and quiet location just a few minutes' drive from the highway access between Consell and Santa Maria.

Due to its clever construction and the old plants, the property offers a lot of privacy and retreat possibilities. On the first floor there is the kitchen with utility room and living/dining room to one side and a dining room and adjoining living room to the other. There are also 2 bedrooms and a bathroom.