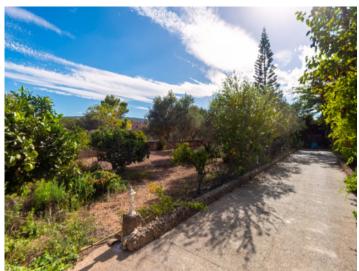

The finca has its own deep well with a water deposit for 12,000 liters, mains electricity, fireplace, AC hot/cold and there is electric heating in the bedrooms on the first floor. On the plot with fantastic old trees there are many indigenous plant species such as orange and lemon trees, palm trees, olive trees, carob trees, banana trees, vine bushes, cacti etc.

Views rooftop

Garden

| Escala de la calificación energética | Consumo de energía<br>kWh/m² año | Emisiones<br>kg CO <sub>2</sub> /m² año |
|--------------------------------------|----------------------------------|-----------------------------------------|
| A más eficiente                      |                                  |                                         |
| В                                    |                                  |                                         |
| С                                    |                                  |                                         |
| D                                    |                                  |                                         |
| E                                    | 234.30                           |                                         |
| F                                    |                                  | 73.60                                   |
| <b>G</b> menos eficiente             | •                                |                                         |