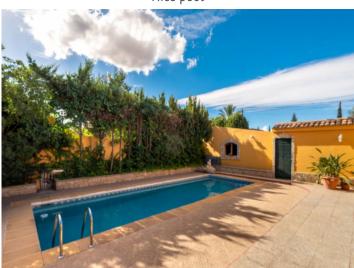

Next to the almost 40 sqm swimming pool with spacious sun terrace is a great BBQ house with summer kitchen and dining area for all kinds of celebrations or alternative use, as well as a further bathroom. A garage with space for a car and a cellar room ideal for use as a wine cellar complete the space on offer.

Covered terrace

Nice pool

Rooftop terrace with views

Beautiful pool area

Dining area

Living and dining area

Country-style kitchen

Large Kitchen