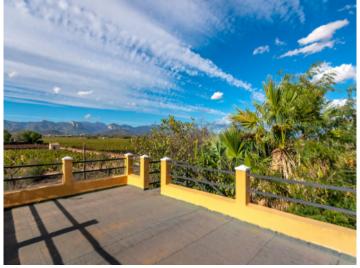

Large covered terraces provide plenty of shade outside at all times of the day in summer. An external staircase leads to the upper floor, which is separated from the rest of the house and has 2 further bedrooms and a bathroom. The external staircase leads to an ideal roof terrace with magnificent panoramic views over vineyards to the Tramuntana and the Randa table mountain.

Views rooftop

Garden

| Escala de la calificación energética | Consumo de energía<br>kWh/m² año | Emisiones<br>kg CO <sub>2</sub> /m² año |
|--------------------------------------|----------------------------------|-----------------------------------------|
| A más eficiente                      |                                  |                                         |
| В                                    |                                  |                                         |
| С                                    |                                  |                                         |
| D                                    |                                  |                                         |
| E                                    | 234.30                           |                                         |
| F                                    |                                  | 73.60                                   |
| <b>G</b> menos eficiente             | •                                |                                         |