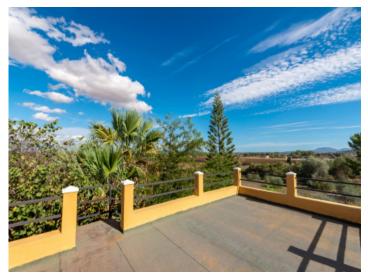

Large covered terraces provide plenty of shade outside at all times of the day in summer. An external staircase leads to the upper floor, which is separated from the rest of the house and has 2 further bedrooms and a bathroom. The external staircase leads to an ideal roof terrace with magnificent panoramic views over vineyards to the Tramuntana and the Randa table mountain.

Views rooftop

Garden

| Escala de la calificación energética | Consumo de energía<br>kWh/m² año | Emisiones<br>kg CO <sub>2</sub> /m² año |
|--------------------------------------|----------------------------------|-----------------------------------------|
| A más eficiente                      |                                  |                                         |
| В                                    |                                  |                                         |
| С                                    |                                  |                                         |
| D                                    |                                  |                                         |
| E                                    | 234.30                           |                                         |
| F                                    |                                  | 73.60                                   |
| <b>G</b> menos eficiente             | •                                |                                         |