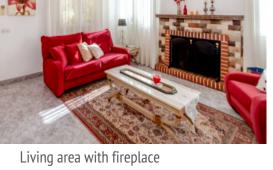

The finca has its own deep well with a water deposit for 12,000 liters, mains electricity, fireplace, AC hot/cold and there is electric heating in the bedrooms on the first floor. On the plot with fantastic old trees there are many indigenous plant species such as orange and lemon trees, palm trees, olive trees, carob trees, banana trees, vine bushes, cacti etc.

Covered terrace

Nice pool

Rooftop terrace with views

Beautiful pool area

Dining area

Living and dining area

Country-style kitchen

Large Kitchen