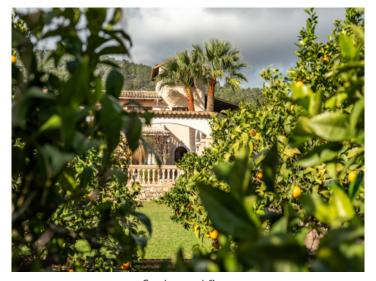

In the front garden numerous lemon trees open on to views of the villa and the heated pool with a bbq zone with beer-bar offering abundant space for guests.

The entrance area leads in to the living/dining room with adjacent modern kitchen, a bedroom and a bathroom, and adjoining is the most beautiful room of the house - the wintergarden with terrace. This room has been equipped as a billiard room and provides an alternative to the pool and sunbathing areas.