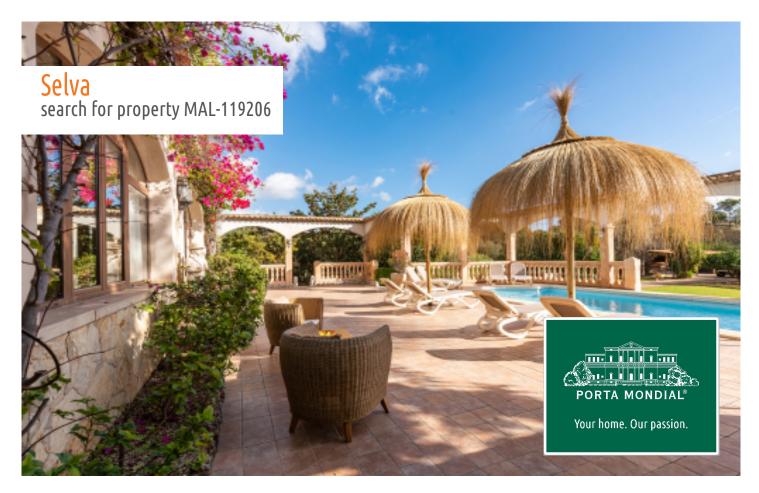

## Wonderful villa with touristic rental licence in a prominent location near Selva

| constructed area:<br>plot area: | 270 m <sup>2</sup><br>2.300 m <sup>2</sup> | energy certificate: | f           |
|---------------------------------|--------------------------------------------|---------------------|-------------|
| bedrooms:                       | 5                                          |                     |             |
| bathrooms:                      | 4                                          |                     |             |
| sea view:                       | -                                          | price:              | € 1,490,000 |

Selva search for property MAL-119206

## **Details:**

This enchanting villa is situated close to Selva in the small village of Binimar, and is just as idyllic as the sleepy, typically-Mallorcan hamlet. The area is a popular starting place for cyclists, hikers and those desiring a quiet holiday setting.

Orientated to the south, the villa has a capacity for up to 9 guests with a valid touristic rental licence. Upon entering a wonderful garden presents itself, with covered and open parking space for up to 6 cars, plus a garage with ample space to store bicycles or a further car.

In the front garden numerous lemon trees open on to views of the villa and the heated pool with a bbq zone with beer-bar offering abundant space for guests.

The entrance area leads in to the living/dining room with adjacent modern kitchen, a bedroom and a bathroom, and adjoining is the most beautiful room of the house - the wintergarden with terrace. This room has been equipped as a billiard room and provides an alternative to the pool and sunbathing areas.