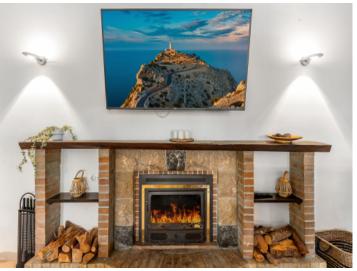

Cosy fireplace for winter days

Large, modern kitchen

Selva search for property MAL-119206

Cosy bedroom with wooden beams

One of 5 bedrooms

Bedroom with access to the upper terrace

Bathroom with terrace access