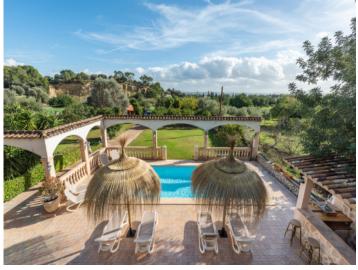

In the front garden numerous lemon trees open on to views of the villa and the heated pool with a bbq zone with beer-bar offering abundant space for guests.

The entrance area leads in to the living/dining room with adjacent modern kitchen, a bedroom and a bathroom, and adjoining is the most beautiful room of the house - the wintergarden with terrace. This room has been equipped as a billiard room and provides an alternative to the pool and sunbathing areas.

Further features of this exceptional property include double-glazing, hot/cold air conditioning in all rooms, a garage, heated pool, TV in all rooms, a beer-bar with tapping-licence, children's playing area, a touristic rental licence, and a valid cedula (certificate of habitability).