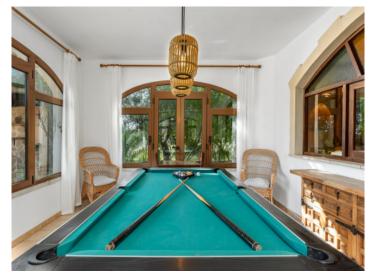

In the front garden numerous lemon trees open on to views of the villa and the heated pool with a bbq zone with beer-bar offering abundant space for guests.

The entrance area leads in to the living/dining room with adjacent modern kitchen, a bedroom and a bathroom, and adjoining is the most beautiful room of the house - the wintergarden with terrace. This room has been equipped as a billiard room and provides an alternative to the pool and sunbathing areas.

Wintergarden-lilke leisure room with terrace access

Selva search for property MAL-119206

Your home. Our passion.

Fantastic billard area

Living area with stone wall

Open living and dining area

Dining area in the centre of the room