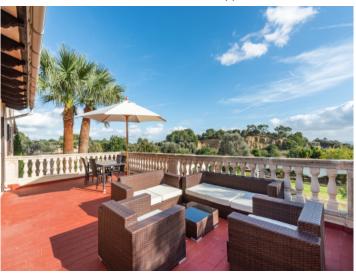

Orientated to the south, the villa has a capacity for up to 9 guests with a valid touristic rental licence. Upon entering a wonderful garden presents itself, with covered and open parking space for up to 6 cars, plus a garage with ample space to store bicycles or a further car.

Upper terrace with a view

View over the garden

Selva search for property MAL-119206

Entrance to the house

Lovely pool area

Terrace at night

Dreamlike finca with holiday rental license in Biniamar, Selva

Garden with various plants and trees