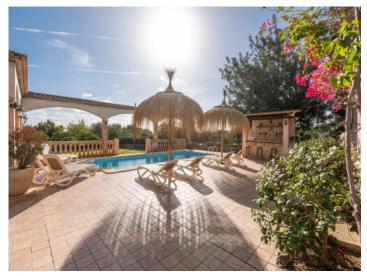

In the front garden numerous lemon trees open on to views of the villa and the heated pool with a bbq zone with beer-bar offering abundant space for guests.

The entrance area leads in to the living/dining room with adjacent modern kitchen, a bedroom and a bathroom, and adjoining is the most beautiful room of the house - the wintergarden with terrace. This room has been equipped as a billiard room and provides an alternative to the pool and sunbathing areas.

Further features of this exceptional property include double-glazing, hot/cold air conditioning in all rooms, a garage, heated pool, TV in all rooms, a beer-bar with tapping-licence, children's playing area, a touristic rental licence, and a valid cedula (certificate of habitability).