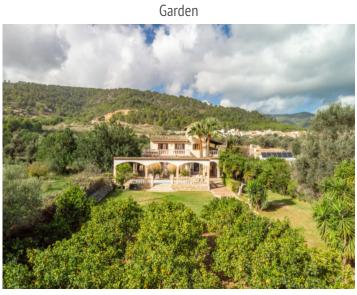

Orientated to the south, the villa has a capacity for up to 9 guests with a valid touristic rental licence. Upon entering a wonderful garden presents itself, with covered and open parking space for up to 6 cars, plus a garage with ample space to store bicycles or a further car.

In the front garden numerous lemon trees open on to views of the villa and the heated pool with a bbq zone with beer-bar offering abundant space for guests.

The entrance area leads in to the living/dining room with adjacent modern kitchen, a bedroom and a bathroom, and adjoining is the most beautiful room of the house - the wintergarden with terrace. This room has been equipped as a billiard room and provides an alternative to the pool and sunbathing areas.

Upper terrace with a view

View over the garden

Selva search for property MAL-119206

Entrance to the house

Lovely pool area

Terrace at night

Dreamlike finca with holiday rental license in Biniamar, Selva

Garden with various plants and trees

View from the garden

Selva search for property MAL-119206

Garden and finca

View into the garden

Energy certificate

Birds-eye view