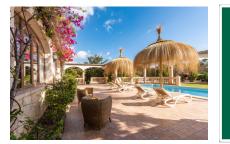

In the front garden numerous lemon trees open on to views of the villa and the heated pool with a bbq zone with beer-bar offering abundant space for guests.

The entrance area leads in to the living/dining room with adjacent modern kitchen, a bedroom and a bathroom, and adjoining is the most beautiful room of the house - the wintergarden with terrace. This room has been equipped as a billiard room and provides an alternative to the pool and sunbathing areas.

Further features of this exceptional property include double-glazing, hot/cold air conditioning in all rooms, a garage, heated pool, TV in all rooms, a beer-bar with tapping-licence, children's playing area, a touristic rental licence, and a valid cedula (certificate of habitability).