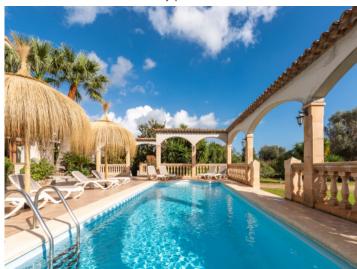

In the front garden numerous lemon trees open on to views of the villa and the heated pool with a bbq zone with beer-bar offering abundant space for guests.

The entrance area leads in to the living/dining room with adjacent modern kitchen, a bedroom and a bathroom, and adjoining is the most beautiful room of the house - the wintergarden with terrace. This room has been equipped as a billiard room and provides an alternative to the pool and sunbathing areas.

Selva search for property MAL-119206

The pool area at night

Wonderful, sunny pool area

Dreamlike finca with holiday rental license in Biniamar, Selva

Pool oasis with garden views

View from the pool to the house