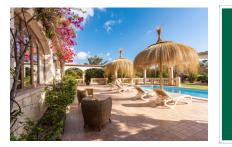

In the front garden numerous lemon trees open on to views of the villa and the heated pool with a bbq zone with beer-bar offering abundant space for guests.

The entrance area leads in to the living/dining room with adjacent modern kitchen, a bedroom and a bathroom, and adjoining is the most beautiful room of the house - the wintergarden with terrace. This room has been equipped as a billiard room and provides an alternative to the pool and sunbathing areas.

Selva search for property MAL-119206

The pool area at night

Wonderful, sunny pool area

Dreamlike finca with holiday rental license in Biniamar, Selva

Pool oasis with garden views

View from the pool to the house