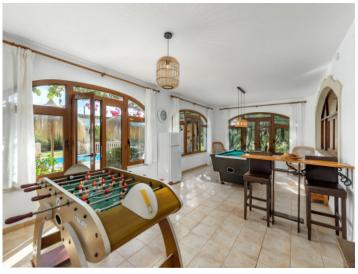

In the front garden numerous lemon trees open on to views of the villa and the heated pool with a bbq zone with beer-bar offering abundant space for guests.

The entrance area leads in to the living/dining room with adjacent modern kitchen, a bedroom and a bathroom, and adjoining is the most beautiful room of the house - the wintergarden with terrace. This room has been equipped as a billiard room and provides an alternative to the pool and sunbathing areas.

Wintergarden-lilke leisure room with terrace access

Selva search for property MAL-119206

Your home. Our passion.

Fantastic billard area

Living area with stone wall

Open living and dining area

Dining area in the centre of the room