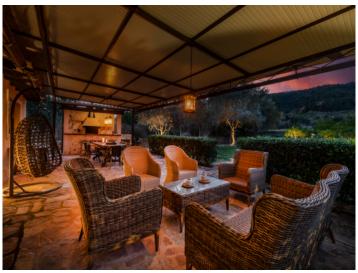

The kitchen has access to a covered bbq area and chill-out zone, and the rear part of the garden is orientated to the Tramuntana. Due to the sweeping views and absolute tranquillity this area provides a fantastic retreat.

Upper terrace with a view

View over the garden

Selva search for property MAL-119206

Entrance to the house

Lovely pool area

Terrace at night

Dreamlike finca with holiday rental license in Biniamar, Selva

Garden with various plants and trees