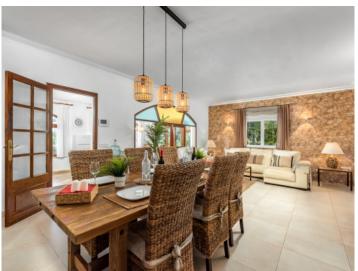

Wintergarden-lilke leisure room with terrace access

Selva search for property MAL-119206

Your home. Our passion.

Fantastic billard area

Living area with stone wall

Open living and dining area

Dining area in the centre of the room