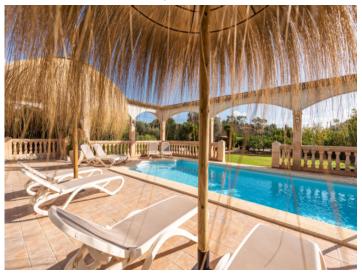

In the front garden numerous lemon trees open on to views of the villa and the heated pool with a bbq zone with beer-bar offering abundant space for guests.

The entrance area leads in to the living/dining room with adjacent modern kitchen, a bedroom and a bathroom, and adjoining is the most beautiful room of the house - the wintergarden with terrace. This room has been equipped as a billiard room and provides an alternative to the pool and sunbathing areas.

Selva search for property MAL-119206

The pool area at night

Wonderful, sunny pool area

Dreamlike finca with holiday rental license in Biniamar, Selva

Pool oasis with garden views

View from the pool to the house