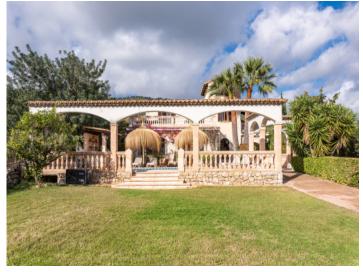

Orientated to the south, the villa has a capacity for up to 9 guests with a valid touristic rental licence. Upon entering a wonderful garden presents itself, with covered and open parking space for up to 6 cars, plus a garage with ample space to store bicycles or a further car.

Upper terrace with a view

View over the garden

Selva search for property MAL-119206

Entrance to the house

Lovely pool area

Terrace at night

Dreamlike finca with holiday rental license in Biniamar, Selva

Garden with various plants and trees

View from the garden

Selva search for property MAL-119206

Garden and finca

View into the garden

Energy certificate

Birds-eye view