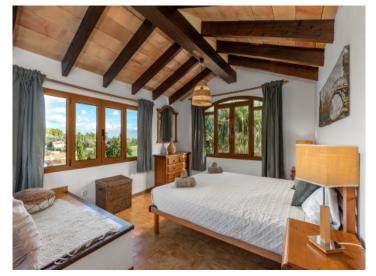

Cosy fireplace for winter days

Large, modern kitchen

Selva search for property MAL-119206

Cosy bedroom with wooden beams

One of 5 bedrooms

Bedroom with access to the upper terrace

Bathroom with terrace access