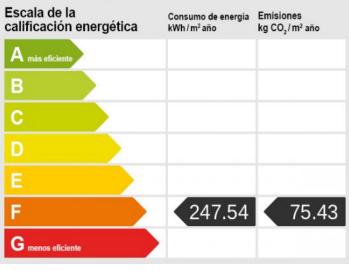

## Wonderful villa with touristic rental licence in a prominent location near Selva

| constructed area:<br>plot area: | 270 m <sup>2</sup><br>2.300 m <sup>2</sup> | energy certificate: | f           |
|---------------------------------|--------------------------------------------|---------------------|-------------|
| bedrooms:                       | 5                                          |                     |             |
| bathrooms:                      | 4                                          |                     |             |
| sea view:                       | -                                          | price:              | € 1,490,000 |

View from the garden

Selva search for property MAL-119206

Garden and finca

View into the garden

Energy certificate

Birds-eye view