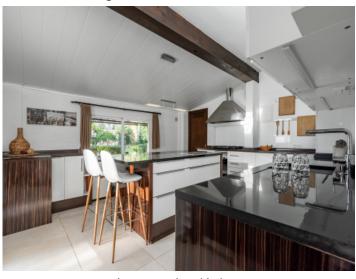

Cosy fireplace for winter days

Large, modern kitchen

Selva search for property MAL-119206

Cosy bedroom with wooden beams

One of 5 bedrooms

Bedroom with access to the upper terrace

Bathroom with terrace access