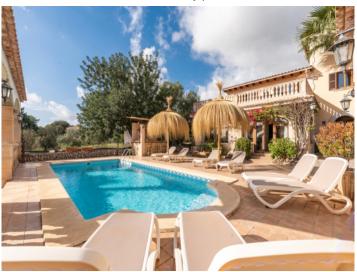

Orientated to the south, the villa has a capacity for up to 9 guests with a valid touristic rental licence. Upon entering a wonderful garden presents itself, with covered and open parking space for up to 6 cars, plus a garage with ample space to store bicycles or a further car.

In the front garden numerous lemon trees open on to views of the villa and the heated pool with a bbq zone with beer-bar offering abundant space for guests.

The entrance area leads in to the living/dining room with adjacent modern kitchen, a bedroom and a bathroom, and adjoining is the most beautiful room of the house - the wintergarden with terrace. This room has been equipped as a billiard room and provides an alternative to the pool and sunbathing areas.

Selva search for property MAL-119206

The pool area at night

Wonderful, sunny pool area

Dreamlike finca with holiday rental license in Biniamar, Selva

Pool oasis with garden views

View from the pool to the house