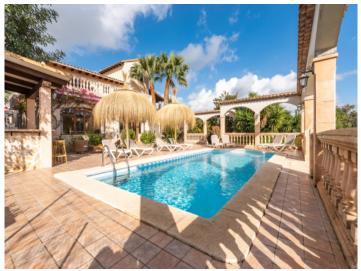

In the front garden numerous lemon trees open on to views of the villa and the heated pool with a bbq zone with beer-bar offering abundant space for guests.

The entrance area leads in to the living/dining room with adjacent modern kitchen, a bedroom and a bathroom, and adjoining is the most beautiful room of the house - the wintergarden with terrace. This room has been equipped as a billiard room and provides an alternative to the pool and sunbathing areas.

Selva search for property MAL-119206

The pool area at night

Wonderful, sunny pool area

Dreamlike finca with holiday rental license in Biniamar, Selva

Pool oasis with garden views

View from the pool to the house