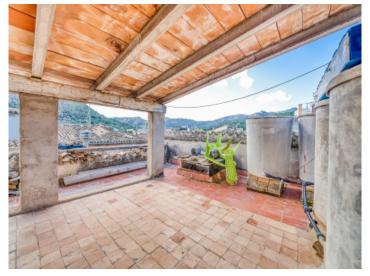

#### **Details:**

Townhouse in the heart of Pollença. This property of 148 sqm has one of the terraces with more potential in the town of Pollença, overlooking the Puig de Maria, Serra de Tramuntana and the bell tower of Pollença. If your intention is to have a house in the center of Pollença, this is one of the best opportunities on the market.

View from the roof terrace

Open living area

Open living area

Open living area

Kitchen

Bedroom

Terrace View