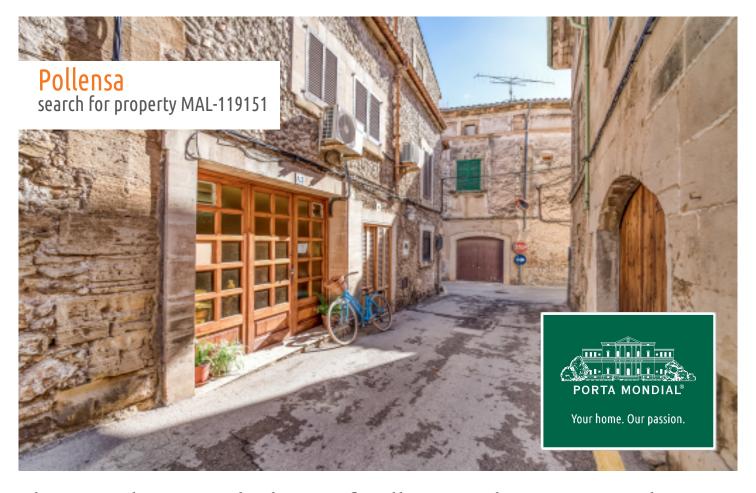

### Charming house in the heart of Pollença with a terrace with views

constructed area: 222 m<sup>2</sup> energy certificate: in process

plot area: 94 m<sup>2</sup>

bedrooms: 3 bathrooms: 2

sea view: - **price: € 475,000.-**

#### **Details:**

Townhouse in the heart of Pollença. This property of 148 sqm has one of the terraces with more potential in the town of Pollença, overlooking the Puig de Maria, Serra de Tramuntana and the bell tower of Pollença. If your intention is to have a house in the center of Pollença, this is one of the best opportunities on the market.