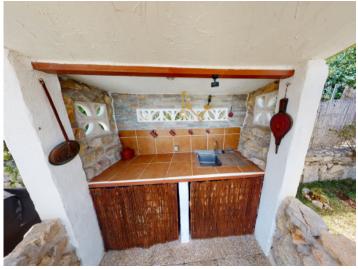

The most beautiful outdoor seating areas include the roof terrace with views of the village, the covered terrace directly at the house and the open barbecue area.

High summer is spent under the pool's covered lounge terrace with great views of Bonany Mountain.

Balcony views

Bedroom Bathroom

Garden area

Garden area

Covered parking space

Barbecue area

Construction plan