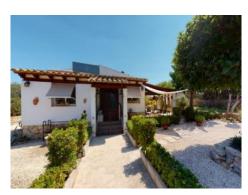

#### **Details:**

This finca was lovingly renovated by the current owners with great attention to detail.

The house has a living area of about 100 sqm, which is divided into 2 bedrooms, one bathroom, a study, the dining area with open kitchen and the large living room. Directly at the house there is an externally accessible pantry and a small technical room for the gas supply.

Inviting pool area

Inviting pool area

Front view of the house

Covered terrace

Garden area

Living area

Kitchen

Dining area