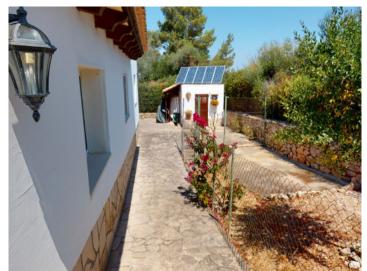

The power is supplied autonomously by solar panels, which are located in a small technical house, where there is also a diesel generator.

The finca has a covered parking space for up to 4 cars.

Besides a low-maintenance ornamental garden, there is also an agricultural hobby garden for self-sufficiency.

Balcony views

Bedroom Bathroom

Garden area

Garden area

Covered parking space

Barbecue area

Construction plan