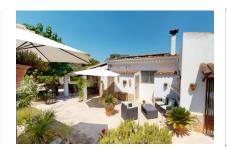

The most beautiful outdoor seating areas include the roof terrace with views of the village, the covered terrace directly at the house and the open barbecue area.

High summer is spent under the pool's covered lounge terrace with great views of Bonany Mountain.

Inviting pool area

Inviting pool area

Front view of the house

Covered terrace

Garden area

Living area

Kitchen

Dining area