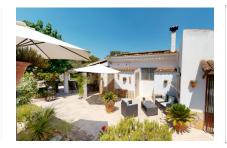

#### **Details:**

This finca was lovingly renovated by the current owners with great attention to detail.

The house has a living area of about 100 sqm, which is divided into 2 bedrooms, one bathroom, a study, the dining area with open kitchen and the large living room. Directly at the house there is an externally accessible pantry and a small technical room for the gas supply.

The most beautiful outdoor seating areas include the roof terrace with views of the village, the covered terrace directly at the house and the open barbecue area.

High summer is spent under the pool's covered lounge terrace with great views of Bonany Mountain.

Inviting pool area

Inviting pool area

Front view of the house

Covered terrace

Garden area

Living area

Kitchen

Dining area