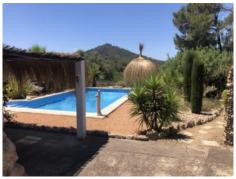

The most beautiful outdoor seating areas include the roof terrace with views of the village, the covered terrace directly at the house and the open barbecue area.

High summer is spent under the pool's covered lounge terrace with great views of Bonany Mountain.

Inviting pool area

Inviting pool area

Front view of the house

Covered terrace

Garden area

Living area

Kitchen

Dining area