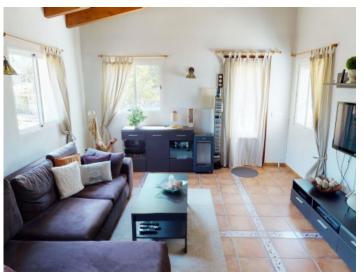

#### **Details:**

This finca was lovingly renovated by the current owners with great attention to detail.

The house has a living area of about 100 sqm, which is divided into 2 bedrooms, one bathroom, a study, the dining area with open kitchen and the large living room. Directly at the house there is an externally accessible pantry and a small technical room for the gas supply.

Inviting pool area

Inviting pool area

Front view of the house

Covered terrace

Garden area

Living area

Kitchen

Dining area