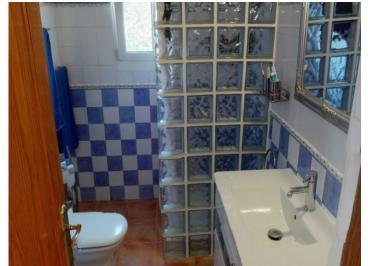

#### **Details:**

This finca was lovingly renovated by the current owners with great attention to detail.

The house has a living area of about 100 sqm, which is divided into 2 bedrooms, one bathroom, a study, the dining area with open kitchen and the large living room. Directly at the house there is an externally accessible pantry and a small technical room for the gas supply.

Balcony views

Bedroom Bathroom

Garden area

Garden area

Covered parking space

Barbecue area

Construction plan