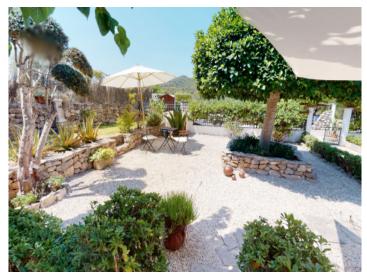

The power is supplied autonomously by solar panels, which are located in a small technical house, where there is also a diesel generator.

The finca has a covered parking space for up to 4 cars.

Besides a low-maintenance ornamental garden, there is also an agricultural hobby garden for self-sufficiency.

Inviting pool area

Inviting pool area

Front view of the house

Covered terrace

Garden area

Living area

Kitchen

Dining area