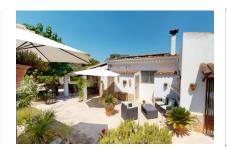

#### **Details:**

This finca was lovingly renovated by the current owners with great attention to detail.

The house has a living area of about 100 sqm, which is divided into 2 bedrooms, one bathroom, a study, the dining area with open kitchen and the large living room. Directly at the house there is an externally accessible pantry and a small technical room for the gas supply.

The most beautiful outdoor seating areas include the roof terrace with views of the village, the covered terrace directly at the house and the open barbecue area.

High summer is spent under the pool's covered lounge terrace with great views of Bonany Mountain.

Inviting pool area

Inviting pool area

Front view of the house

Covered terrace

Garden area

Living area

Kitchen

Dining area