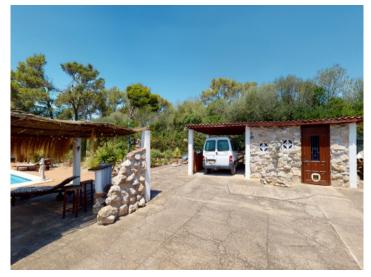

The power is supplied autonomously by solar panels, which are located in a small technical house, where there is also a diesel generator.

The finca has a covered parking space for up to 4 cars.

Besides a low-maintenance ornamental garden, there is also an agricultural hobby garden for self-sufficiency.

Balcony views

Bedroom Bathroom

Garden area

Garden area

Covered parking space

Barbecue area

Construction plan