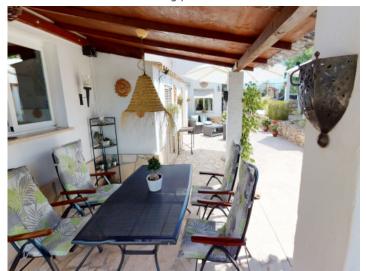

The most beautiful outdoor seating areas include the roof terrace with views of the village, the covered terrace directly at the house and the open barbecue area.

High summer is spent under the pool's covered lounge terrace with great views of Bonany Mountain.

Inviting pool area

Inviting pool area

Front view of the house

Covered terrace

Garden area

Living area

Kitchen

Dining area