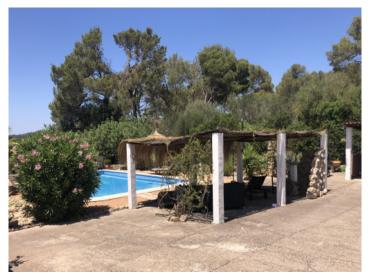

The most beautiful outdoor seating areas include the roof terrace with views of the village, the covered terrace directly at the house and the open barbecue area.

High summer is spent under the pool's covered lounge terrace with great views of Bonany Mountain.

Inviting pool area

Inviting pool area

Front view of the house

Covered terrace

Garden area

Living area

Kitchen

Dining area