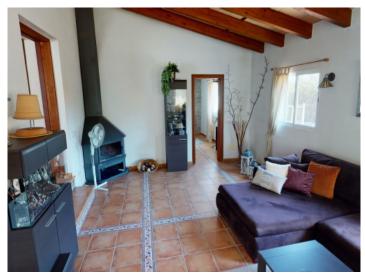

#### **Details:**

This finca was lovingly renovated by the current owners with great attention to detail.

The house has a living area of about 100 sqm, which is divided into 2 bedrooms, one bathroom, a study, the dining area with open kitchen and the large living room. Directly at the house there is an externally accessible pantry and a small technical room for the gas supply.

Inviting pool area

Inviting pool area

Front view of the house

Covered terrace

Garden area

Living area

Kitchen

Dining area