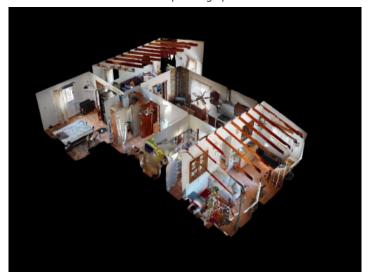

Balcony views

Bedroom Bathroom

Garden area

Garden area

Covered parking space

Barbecue area

Construction plan