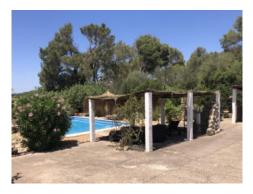

The most beautiful outdoor seating areas include the roof terrace with views of the village, the covered terrace directly at the house and the open barbecue area.

High summer is spent under the pool's covered lounge terrace with great views of Bonany Mountain.

Inviting pool area

Inviting pool area

Front view of the house

Covered terrace

Garden area

Living area

Kitchen

Dining area