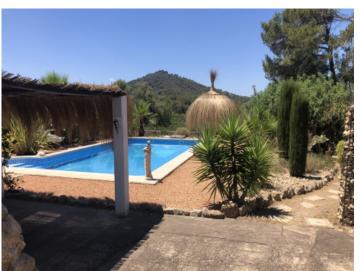

The most beautiful outdoor seating areas include the roof terrace with views of the village, the covered terrace directly at the house and the open barbecue area.

High summer is spent under the pool's covered lounge terrace with great views of Bonany Mountain.

Inviting pool area

Inviting pool area

Front view of the house

Covered terrace

Garden area

Living area

Kitchen

Dining area