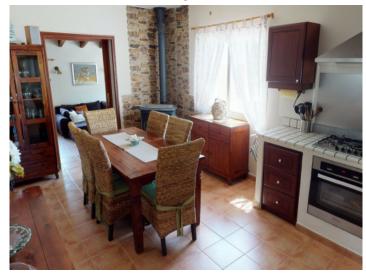

#### **Details:**

This finca was lovingly renovated by the current owners with great attention to detail.

The house has a living area of about 100 sqm, which is divided into 2 bedrooms, one bathroom, a study, the dining area with open kitchen and the large living room. Directly at the house there is an externally accessible pantry and a small technical room for the gas supply.

Inviting pool area

Inviting pool area

Front view of the house

Covered terrace

Garden area

Living area

Kitchen

Dining area