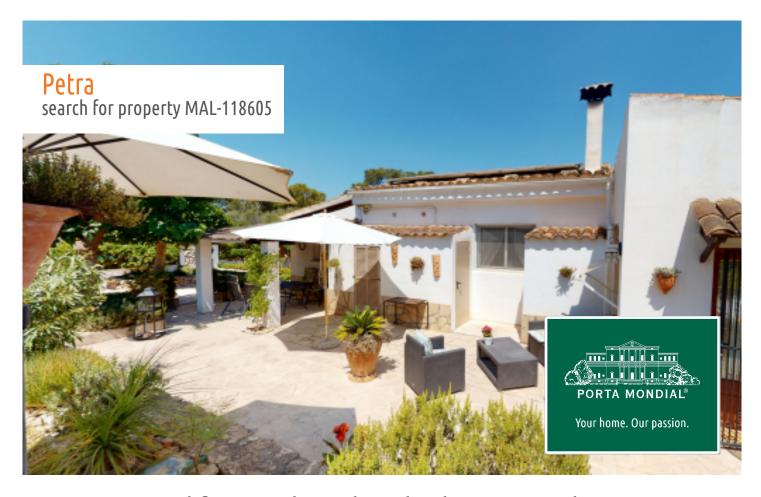

#### **Details:**

This finca was lovingly renovated by the current owners with great attention to detail.

The house has a living area of about 100 sqm, which is divided into 2 bedrooms, one bathroom, a study, the dining area with open kitchen and the large living room. Directly at the house there is an externally accessible pantry and a small technical room for the gas supply.

The most beautiful outdoor seating areas include the roof terrace with views of the village, the covered terrace directly at the house and the open barbecue area.

High summer is spent under the pool's covered lounge terrace with great views of Bonany Mountain.