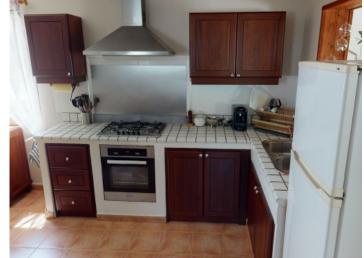

#### **Details:**

This finca was lovingly renovated by the current owners with great attention to detail.

The house has a living area of about 100 sqm, which is divided into 2 bedrooms, one bathroom, a study, the dining area with open kitchen and the large living room. Directly at the house there is an externally accessible pantry and a small technical room for the gas supply.

Inviting pool area

Inviting pool area

Front view of the house

Covered terrace

Garden area

Living area

Kitchen

Dining area