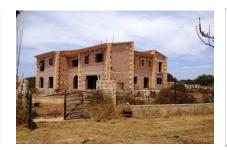

#### Spacious finca under shell construction in Llucmajor

constructed area: 450 m<sup>2</sup> energy certificate: in process

plot area: 240.000 m<sup>2</sup>

bedrooms: 6 bathrooms: 6

sea view: - **price: € 2,200,000.-**

#### **Details:**

The country house is still under construction and is located on a 22 hectare fully fenced plot, between Llucmajor and Cala Pi and offers the new owner all kinds of possibilities to complete the property according to their own tastes.

The country house will be built over two floors, it also has a 250 sqm basement, where you find a bodega and a spacious spa area.

On the ground floor is the kitchen with 2 utility rooms, a large open living/dining room with exposed beams, a guest toilet and a bedroom with en suite bathroom. Still in planning are a 75 sqm covered terrace and a pergola of 22 sqm.

On the 1st floor are 5 more bedrooms with en suite bathrooms and a 73 sqm terrace which permits a view to the sea in good weather.

Furthermore, a building permit for a 63 sqm swimming pool is available. A private well is also part of the estate. All plans and permits are available on interest. Estimates for Gesa and alternative energy for power supply are also available.