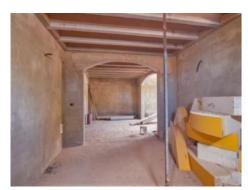

The country house will be built over two floors, it also has a 250 sqm basement, where you find a bodega and a spacious spa area.

On the ground floor is the kitchen with 2 utility rooms, a large open living/dining room with exposed beams, a guest toilet and a bedroom with en suite bathroom. Still in planning are a 75 sqm covered terrace and a pergola of 22 sqm.

On the 1st floor are 5 more bedrooms with en suite bathrooms and a 73 sqm terrace which permits a view to the sea in good weather.

Furthermore, a building permit for a 63 sqm swimming pool is available. A private well is also part of the estate. All plans and permits are available on interest. Estimates for Gesa and alternative energy for power supply are also available.