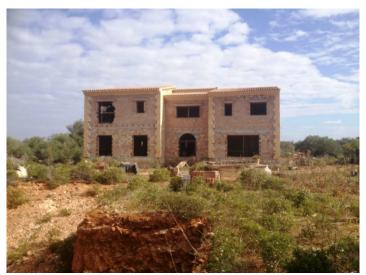

#### Spacious finca under shell construction in Llucmajor

constructed area: 450 m<sup>2</sup> energy certificate: in process

plot area: 240.000 m<sup>2</sup>

bedrooms: 6 bathrooms: 6

sea view: - **price: € 2,200,000.-**

#### **Details:**

The country house is still under construction and is located on a 22 hectare fully fenced plot, between Llucmajor and Cala Pi and offers the new owner all kinds of possibilities to complete the property according to their own tastes.

The country house will be built over two floors, it also has a 250 sqm basement, where you find a bodega and a spacious spa area.

On the ground floor is the kitchen with 2 utility rooms, a large open living/dining room with exposed beams, a guest toilet and a bedroom with en suite bathroom. Still in planning are a 75 sqm covered terrace and a pergola of 22 sqm.

On the 1st floor are 5 more bedrooms with en suite bathrooms and a 73 sqm terrace which permits a view to the sea in good weather.

Furthermore, a building permit for a 63 sqm swimming pool is available. A private well is also part of the estate. All plans and permits are available on interest. Estimates for Gesa and alternative energy for power supply are also available.