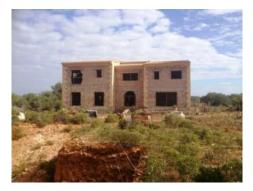

#### **Details:**

The country house is still under construction and is located on a 22 hectare fully fenced plot, between Llucmajor and Cala Pi and offers the new owner all kinds of possibilities to complete the property according to their own tastes.

The country house will be built over two floors, it also has a 250 sqm basement, where you find a bodega and a spacious spa area.

On the ground floor is the kitchen with 2 utility rooms, a large open living/dining room with exposed beams, a guest toilet and a bedroom with en suite bathroom. Still in planning are a 75 sqm covered terrace and a pergola of 22 sqm.