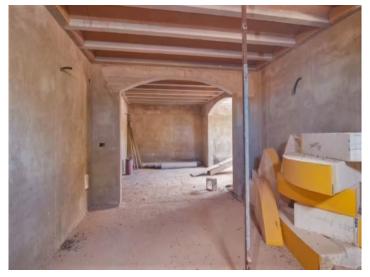

#### **Details:**

The country house is still under construction and is located on a 22 hectare fully fenced plot, between Llucmajor and Cala Pi and offers the new owner all kinds of possibilities to complete the property according to their own tastes.

The country house will be built over two floors, it also has a 250 sqm basement, where you find a bodega and a spacious spa area.

On the ground floor is the kitchen with 2 utility rooms, a large open living/dining room with exposed beams, a guest toilet and a bedroom with en suite bathroom. Still in planning are a 75 sqm covered terrace and a pergola of 22 sqm.

On the 1st floor are 5 more bedrooms with en suite bathrooms and a 73 sqm terrace which permits a view to the sea in good weather.

Furthermore, a building permit for a 63 sqm swimming pool is available. A private well is also part of the estate. All plans and permits are available on interest. Estimates for Gesa and alternative energy for power supply are also available.

# **Llucmajor** search for property MAL-118342

Construction shell

Interior view

Interior view