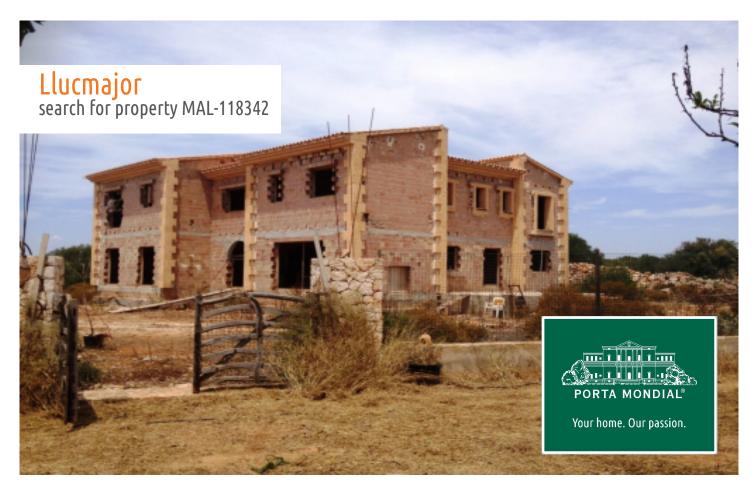

#### Spacious finca under shell construction in Llucmajor

constructed area: 450 m<sup>2</sup> energy certificate: in process

plot area: 240.000 m<sup>2</sup>

bedrooms: 6 bathrooms: 6

sea view: - **price: € 2,200,000.-**

#### **Details:**

The country house is still under construction and is located on a 22 hectare fully fenced plot, between Llucmajor and Cala Pi and offers the new owner all kinds of possibilities to complete the property according to their own tastes.

The country house will be built over two floors, it also has a 250 sqm basement, where you find a bodega and a spacious spa area.

On the ground floor is the kitchen with 2 utility rooms, a large open living/dining room with exposed beams, a guest toilet and a bedroom with en suite bathroom. Still in planning are a 75 sqm covered terrace and a pergola of 22 sqm.