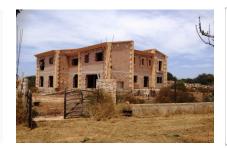

#### Spacious finca under shell construction in Llucmajor

constructed area: 450 m<sup>2</sup> energy certificate: in process

plot area: 240.000 m<sup>2</sup>

bedrooms: 6 bathrooms: 6

sea view: - **price: € 2,200,000.-**

#### **Details:**

The country house is still under construction and is located on a 22 hectare fully fenced plot, between Llucmajor and Cala Pi and offers the new owner all kinds of possibilities to complete the property according to their own tastes.

The country house will be built over two floors, it also has a 250 sqm basement, where you find a bodega and a spacious spa area.

On the ground floor is the kitchen with 2 utility rooms, a large open living/dining room with exposed beams, a guest toilet and a bedroom with en suite bathroom. Still in planning are a 75 sqm covered terrace and a pergola of 22 sqm.

On the 1st floor are 5 more bedrooms with en suite bathrooms and a 73 sqm terrace which permits a view to the sea in good weather.

Furthermore, a building permit for a 63 sqm swimming pool is available. A private well is also part of the estate. All plans and permits are available on interest. Estimates for Gesa and alternative energy for power supply are also available.