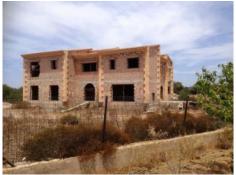

#### **Details:**

The country house is still under construction and is located on a 22 hectare fully fenced plot, between Llucmajor and Cala Pi and offers the new owner all kinds of possibilities to complete the property according to their own tastes.

The country house will be built over two floors, it also has a 250 sqm basement, where you find a bodega and a spacious spa area.

On the ground floor is the kitchen with 2 utility rooms, a large open living/dining room with exposed beams, a guest toilet and a bedroom with en suite bathroom. Still in planning are a 75 sqm covered terrace and a pergola of 22 sqm.