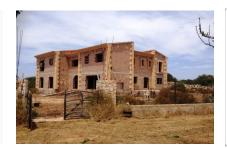

#### Spacious finca under shell construction in Llucmajor

constructed area: 450 m<sup>2</sup> energy certificate: in process

plot area: 240.000 m<sup>2</sup>

bedrooms: 6 bathrooms: 6

sea view: - **price: € 2,200,000.-**

#### **Details:**

The country house is still under construction and is located on a 22 hectare fully fenced plot, between Llucmajor and Cala Pi and offers the new owner all kinds of possibilities to complete the property according to their own tastes.

The country house will be built over two floors, it also has a 250 sqm basement, where you find a bodega and a spacious spa area.

On the ground floor is the kitchen with 2 utility rooms, a large open living/dining room with exposed beams, a guest toilet and a bedroom with en suite bathroom. Still in planning are a 75 sqm covered terrace and a pergola of 22 sqm.

On the 1st floor are 5 more bedrooms with en suite bathrooms and a 73 sqm terrace which permits a view to the sea in good weather.

Furthermore, a building permit for a 63 sqm swimming pool is available. A private well is also part of the estate. All plans and permits are available on interest. Estimates for Gesa and alternative energy for power supply are also available.