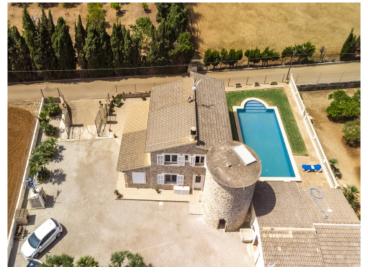

The house features double glazed windows and doors, air conditioning in the living room, a fireplace in the living area and tiled floors throughout.

The highlight of the exterior is the fully restored mill tower and pool deck with fabulous views of the Tramuntana Mountains to the west of the island.

Your home. Our passion.

View of the property from above

Panoramic landscape views

Pool with sweeping views over the landscape

Large, idyllic pool area

Pool area and view of the finca

Pool area and view of the finca