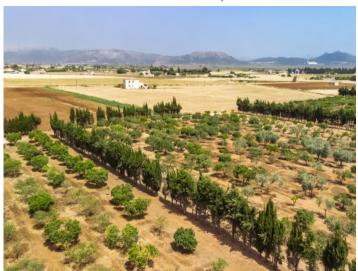

On the agricultural part of the finca there is an orange plantation and various tool sheds. This area of the finca is accessible via its own spacious driveway, so that even large trucks and heavy agricultural equipment can be used. The land is irrigated fully automatically via its own well.

Your home. Our passion.

View of the property from above

Panoramic landscape views

Pool with sweeping views over the landscape

Large, idyllic pool area

Pool area and view of the finca

Pool area and view of the finca