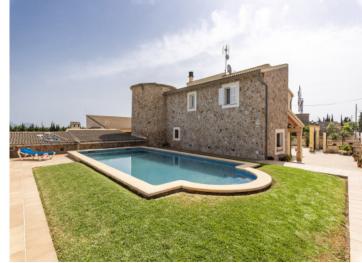

#### **Details:**

This very well located sea-view-finca is only 7 minutes by car from the popular sandy beach of Playa de Muro and has developed over 70 years into a typical Mallorcan finca property.

The open water reservoir and mill tower date back to the 1950s. The main house was built at the end of the 90s and extended by the upper floor and the outbuilding.

The house features double glazed windows and doors, air conditioning in the living room, a fireplace in the living area and tiled floors throughout.

The highlight of the exterior is the fully restored mill tower and pool deck with fabulous views of the Tramuntana Mountains to the west of the island.

Rustic bbq and kitchen terrace

View to the carport

View to the carport

View of the finca with tower

View of the finca with tower

Muro search for property MAL-118198

Pool and view

Pool and view