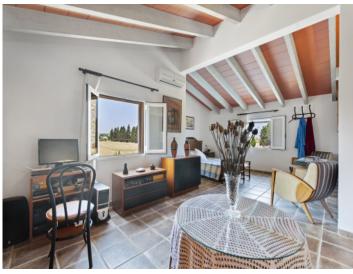

The ground floor comprises the living-dining-kitchen area, a bedroom (current office), a laundry room as well as a guest toilet and the staircase to the upper floor. The upper floor has 3 bedrooms and a bathroom.

The house features double glazed windows and doors, air conditioning in the living room, a fireplace in the living area and tiled floors throughout.

The highlight of the exterior is the fully restored mill tower and pool deck with fabulous views of the Tramuntana Mountains to the west of the island.