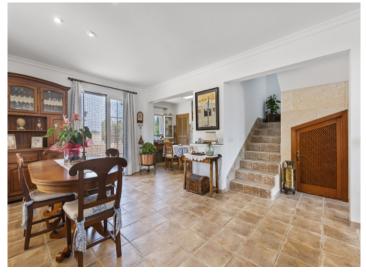

The ground floor comprises the living-dining-kitchen area, a bedroom (current office), a laundry room as well as a guest toilet and the staircase to the upper floor. The upper floor has 3 bedrooms and a bathroom.