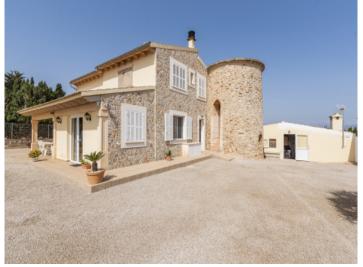

#### **Details:**

This very well located sea-view-finca is only 7 minutes by car from the popular sandy beach of Playa de Muro and has developed over 70 years into a typical Mallorcan finca property.

The open water reservoir and mill tower date back to the 1950s. The main house was built at the end of the 90s and extended by the upper floor and the outbuilding.

The house features double glazed windows and doors, air conditioning in the living room, a fireplace in the living area and tiled floors throughout.

The highlight of the exterior is the fully restored mill tower and pool deck with fabulous views of the Tramuntana Mountains to the west of the island.

Rustic bbq and kitchen terrace

View to the carport

View to the carport

View of the finca with tower

View of the finca with tower

Muro search for property MAL-118198

Pool and view

Pool and view