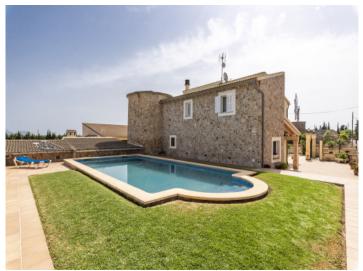

#### **Details:**

This very well located sea-view-finca is only 7 minutes by car from the popular sandy beach of Playa de Muro and has developed over 70 years into a typical Mallorcan finca property.

The open water reservoir and mill tower date back to the 1950s. The main house was built at the end of the 90s and extended by the upper floor and the outbuilding.

The house features double glazed windows and doors, air conditioning in the living room, a fireplace in the living area and tiled floors throughout.

The highlight of the exterior is the fully restored mill tower and pool deck with fabulous views of the Tramuntana Mountains to the west of the island.

Rustic bbq and kitchen terrace

View to the carport

View to the carport

View of the finca with tower

View of the finca with tower

Muro search for property MAL-118198

Pool and view

Pool and view