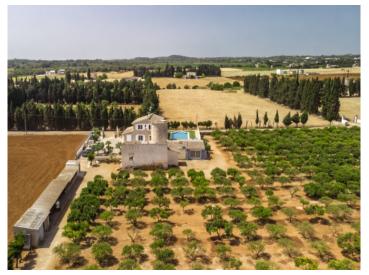

On the agricultural part of the finca there is an orange plantation and various tool sheds. This area of the finca is accessible via its own spacious driveway, so that even large trucks and heavy agricultural equipment can be used. The land is irrigated fully automatically via its own well.

Exterior view with plot

Exterior view with plot

Exterior view with plot

Exterior view with plot

Muro search for property MAL-118198

Exterior view with plot

Exterior view with plot

View over the plot

View over the plot

Large plot with fruit trees

Large plot with fruit trees

Energy certificate

Energy certificate