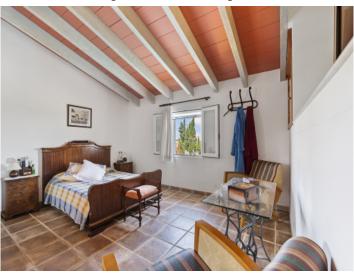

The ground floor comprises the living-dining-kitchen area, a bedroom (current office), a laundry room as well as a guest toilet and the staircase to the upper floor. The upper floor has 3 bedrooms and a bathroom.

Muro search for property MAL-118198

Spacious, open dining area

Spacious, open dining area

Large kitchen with dining area

Large kitchen with dining area

One of 3 bedrooms

One of 3 bedrooms

Muro search for property MAL-118198

One of 3 bedrooms

One of 3 bedrooms

One of 3 bedrooms

One of 3 bedrooms

One of 3 bathrooms

One of 3 bathrooms

Your home. Our passion.

Rustic bbq and kitchen terrace