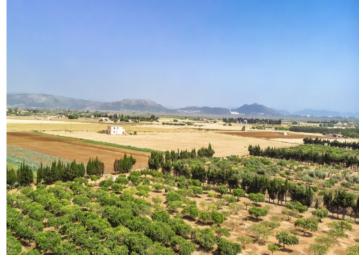

On the agricultural part of the finca there is an orange plantation and various tool sheds. This area of the finca is accessible via its own spacious driveway, so that even large trucks and heavy agricultural equipment can be used. The land is irrigated fully automatically via its own well.

Your home. Our passion.

View of the property from above

Panoramic landscape views

Pool with sweeping views over the landscape

Large, idyllic pool area

Pool area and view of the finca

Pool area and view of the finca