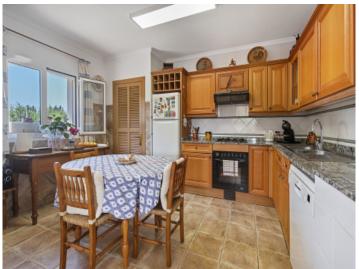

Muro search for property MAL-118198

Spacious, open dining area

Spacious, open dining area

Large kitchen with dining area

Large kitchen with dining area

One of 3 bedrooms

One of 3 bedrooms

Muro search for property MAL-118198