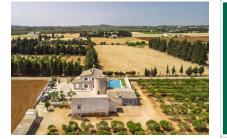

On the agricultural part of the finca there is an orange plantation and various tool sheds. This area of the finca is accessible via its own spacious driveway, so that even large trucks and heavy agricultural equipment can be used. The land is irrigated fully automatically via its own well.

Your home. Our passion.

View of the property from above

Panoramic landscape views

Pool with sweeping views over the landscape

Large, idyllic pool area

Pool area and view of the finca

Pool area and view of the finca

Exterior view with plot

Exterior view with plot

Exterior view with plot

Exterior view with plot

Muro search for property MAL-118198

Exterior view with plot

Exterior view with plot

View over the plot