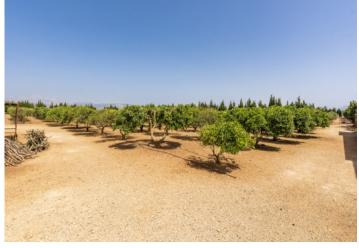

On the agricultural part of the finca there is an orange plantation and various tool sheds. This area of the finca is accessible via its own spacious driveway, so that even large trucks and heavy agricultural equipment can be used. The land is irrigated fully automatically via its own well.

View over the plot

Large plot with fruit trees

Large plot with fruit trees

Energy certificate

Energy certificate