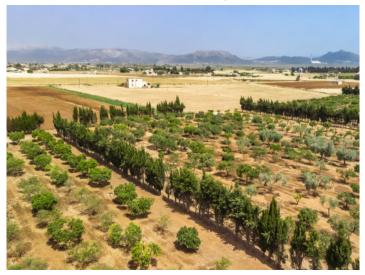

On the agricultural part of the finca there is an orange plantation and various tool sheds. This area of the finca is accessible via its own spacious driveway, so that even large trucks and heavy agricultural equipment can be used. The land is irrigated fully automatically via its own well.

View over the plot

Large plot with fruit trees

Large plot with fruit trees

Energy certificate

Energy certificate