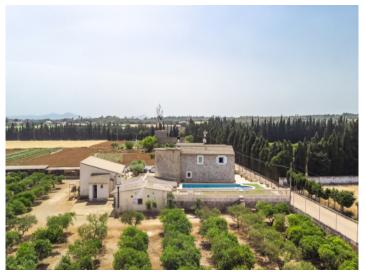

The house features double glazed windows and doors, air conditioning in the living room, a fireplace in the living area and tiled floors throughout.

The highlight of the exterior is the fully restored mill tower and pool deck with fabulous views of the Tramuntana Mountains to the west of the island.

Rustic bbq and kitchen terrace

View to the carport

View to the carport

View of the finca with tower

View of the finca with tower

Muro search for property MAL-118198

Pool and view

Pool and view