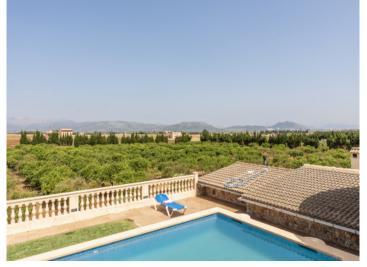

The house features double glazed windows and doors, air conditioning in the living room, a fireplace in the living area and tiled floors throughout.

The highlight of the exterior is the fully restored mill tower and pool deck with fabulous views of the Tramuntana Mountains to the west of the island.

Your home. Our passion.

View of the property from above

Panoramic landscape views

Pool with sweeping views over the landscape

Large, idyllic pool area

Pool area and view of the finca

Pool area and view of the finca

Rustic bbq and kitchen terrace

View to the carport

View to the carport

View of the finca with tower

View of the finca with tower

Muro search for property MAL-118198

Pool and view

Pool and view