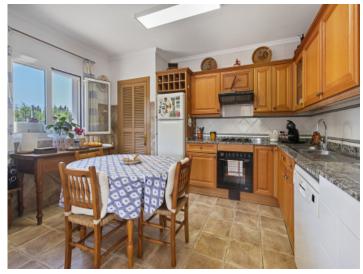

Muro search for property MAL-118198

Spacious, open dining area

Spacious, open dining area

Large kitchen with dining area

Large kitchen with dining area

One of 3 bedrooms

One of 3 bedrooms

Muro search for property MAL-118198