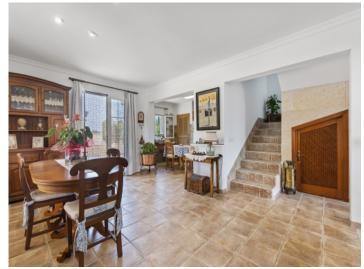

The ground floor comprises the living-dining-kitchen area, a bedroom (current office), a laundry room as well as a guest toilet and the staircase to the upper floor. The upper floor has 3 bedrooms and a bathroom.

The house features double glazed windows and doors, air conditioning in the living room, a fireplace in the living area and tiled floors throughout.

The highlight of the exterior is the fully restored mill tower and pool deck with fabulous views of the Tramuntana Mountains to the west of the island.

Muro search for property MAL-118198

Spacious, open dining area

Spacious, open dining area

Large kitchen with dining area

Large kitchen with dining area

One of 3 bedrooms

One of 3 bedrooms

Muro search for property MAL-118198