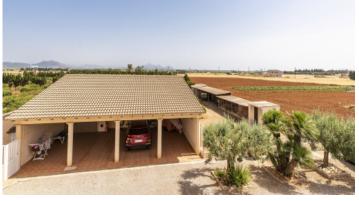

The outbuilding is the central place for family celebrations and has a kitchen, a large dining area, a storage room and a technique room for the swimmingpool and the house.

The covered parking spaces are designed for 4 cars.

# PORTA MONDIAL

Your home. Our passion.

Exterior view, outdoor area and carport

Exterior view, outdoor area and carport

Partly covered terrace

Partly covered terrace

Living area with fireplace

Living area with fireplace

Rustic bbq and kitchen terrace

View to the carport

View to the carport

View of the finca with tower

View of the finca with tower

Muro search for property MAL-118198

Pool and view

Pool and view