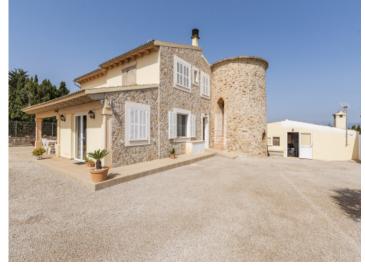

#### **Details:**

This very well located sea-view-finca is only 7 minutes by car from the popular sandy beach of Playa de Muro and has developed over 70 years into a typical Mallorcan finca property.

The open water reservoir and mill tower date back to the 1950s. The main house was built at the end of the 90s and extended by the upper floor and the outbuilding.

The house features double glazed windows and doors, air conditioning in the living room, a fireplace in the living area and tiled floors throughout.

The highlight of the exterior is the fully restored mill tower and pool deck with fabulous views of the Tramuntana Mountains to the west of the island.

Rustic bbq and kitchen terrace

View to the carport

View to the carport

View of the finca with tower

View of the finca with tower

Muro search for property MAL-118198

Pool and view

Pool and view