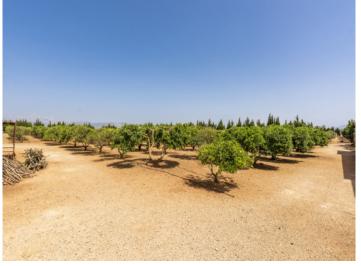

On the agricultural part of the finca there is an orange plantation and various tool sheds. This area of the finca is accessible via its own spacious driveway, so that even large trucks and heavy agricultural equipment can be used. The land is irrigated fully automatically via its own well.

View over the plot

Large plot with fruit trees

Large plot with fruit trees

Energy certificate

Energy certificate