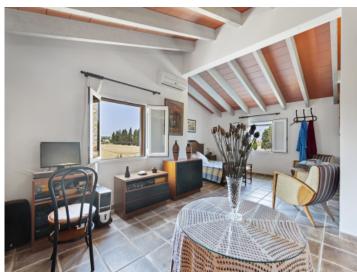

The ground floor comprises the living-dining-kitchen area, a bedroom (current office), a laundry room as well as a guest toilet and the staircase to the upper floor. The upper floor has 3 bedrooms and a bathroom.

The house features double glazed windows and doors, air conditioning in the living room, a fireplace in the living area and tiled floors throughout.

The highlight of the exterior is the fully restored mill tower and pool deck with fabulous views of the Tramuntana Mountains to the west of the island.