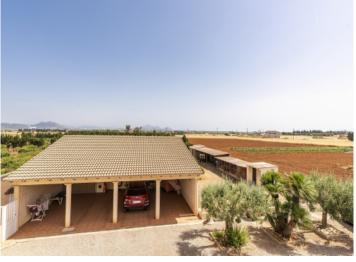

The outbuilding is the central place for family celebrations and has a kitchen, a large dining area, a storage room and a technique room for the swimmingpool and the house.

The covered parking spaces are designed for 4 cars.

# PORTA MONDIAL

Your home. Our passion.

Exterior view, outdoor area and carport

Exterior view, outdoor area and carport

Partly covered terrace

Partly covered terrace

Living area with fireplace

Living area with fireplace

Rustic bbq and kitchen terrace

View to the carport

View to the carport

View of the finca with tower

View of the finca with tower

Muro search for property MAL-118198

Pool and view

Pool and view