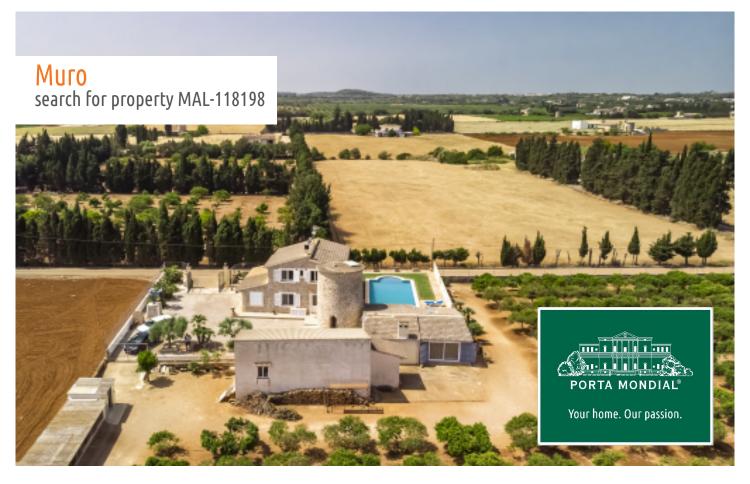

Idyllically situated finca with holiday rental licence in Muro with panoramic view to the bay of Alcúdia

| constructed area: | 420 m <sup>2</sup>    | energy certificate: | е           |
|-------------------|-----------------------|---------------------|-------------|
| plot area:        | 21.200 m <sup>2</sup> |                     |             |
| bedrooms:         | 3                     |                     |             |
| bathrooms:        | 3                     |                     |             |
| sea view:         | -                     | price:              | € 1,150,000 |

#### **Details:**

This very well located sea-view-finca is only 7 minutes by car from the popular sandy beach of Playa de Muro and has developed over 70 years into a typical Mallorcan finca property.

The open water reservoir and mill tower date back to the 1950s. The main house was built at the end of the 90s and extended by the upper floor and the outbuilding.

The house features double glazed windows and doors, air conditioning in the living room, a fireplace in the living area and tiled floors throughout.

The highlight of the exterior is the fully restored mill tower and pool deck with fabulous views of the Tramuntana Mountains to the west of the island.

Your home. Our passion.

View of the property from above

Panoramic landscape views

Pool with sweeping views over the landscape

Large, idyllic pool area

Pool area and view of the finca

Pool area and view of the finca