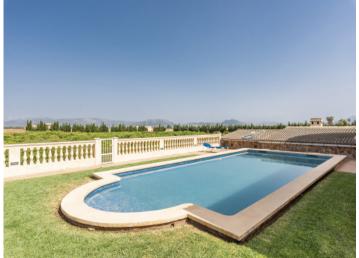

The house features double glazed windows and doors, air conditioning in the living room, a fireplace in the living area and tiled floors throughout.

The highlight of the exterior is the fully restored mill tower and pool deck with fabulous views of the Tramuntana Mountains to the west of the island.

Your home. Our passion.

View of the property from above

Panoramic landscape views

Pool with sweeping views over the landscape

Large, idyllic pool area

Pool area and view of the finca

Pool area and view of the finca