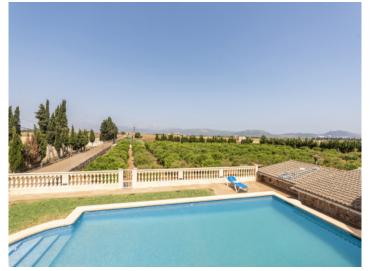

The house features double glazed windows and doors, air conditioning in the living room, a fireplace in the living area and tiled floors throughout.

The highlight of the exterior is the fully restored mill tower and pool deck with fabulous views of the Tramuntana Mountains to the west of the island.

Your home. Our passion.

View of the property from above

Panoramic landscape views

Pool with sweeping views over the landscape

Large, idyllic pool area

Pool area and view of the finca

Pool area and view of the finca