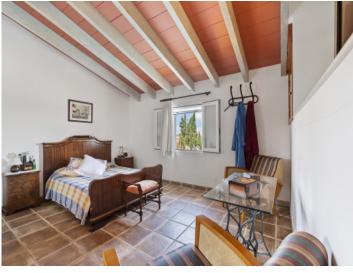

The ground floor comprises the living-dining-kitchen area, a bedroom (current office), a laundry room as well as a guest toilet and the staircase to the upper floor. The upper floor has 3 bedrooms and a bathroom.

Muro search for property MAL-118198

Spacious, open dining area

Spacious, open dining area

Large kitchen with dining area

Large kitchen with dining area

One of 3 bedrooms

One of 3 bedrooms

Muro search for property MAL-118198

One of 3 bedrooms

One of 3 bedrooms

One of 3 bedrooms

One of 3 bedrooms

One of 3 bathrooms

One of 3 bathrooms

Your home. Our passion.

Rustic bbq and kitchen terrace