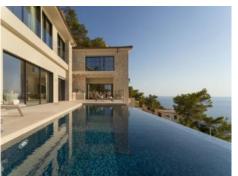

#### **Details:**

This imposing villa with its modernised architecture is situated in an exclusive location in Port d'Andratx, one of the most desirable locations in the south-west of the island. Its living space of 662 sqm is spread over 4 impressive levels and offers exceptional living comfort.

One of its absolute highlights is a private patio providing pleasant shade in summer, with sliding windows enabling the outdoor area to merge seamlessly with the living area creating a pleasing indoor-outdoor feeling. Added to this is the pool landscape, inviting to relax and enjoy the Mallorcan weather.

Further features of this exceptional property include:

Underfloor heating, hot/cold air conditioning, a fitted kitchen by Birgit Müller, stone flooring, an infinity pool of approx. 9 x 3.70 metres, zip screen shades in the bedrooms and on the living level, a convenient lift, intelligent home technology, Sonos sound-system in the living room and terrace, alarm system, a gas fireplace, fitness area, a separate apartment, TV room, patio, and a large 2-car garage.