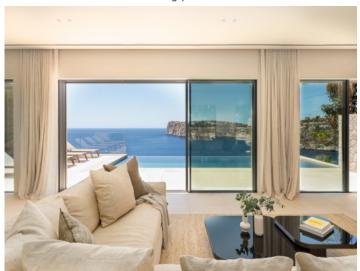

One of its absolute highlights is a private patio providing pleasant shade in summer, with sliding windows enabling the outdoor area to merge seamlessly with the living area creating a pleasing indoor-outdoor feeling. Added to this is the pool landscape, inviting to relax and enjoy the Mallorcan weather.

Breathtaking infinity pool

Stunning pool area

Open living area

Luxurious sea view living area

Elegant interior design

Modern dining area

High quality kitchen

Luxury sea view bedroom