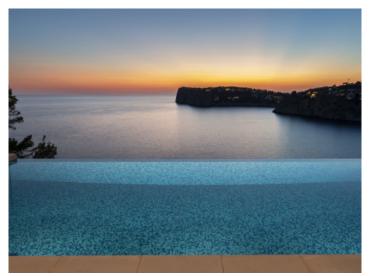

Further features of this exceptional property include:

Underfloor heating, hot/cold air conditioning, a fitted kitchen by Birgit Müller, stone flooring, an infinity pool of approx. 9 x 3.70 metres, zip screen shades in the bedrooms and on the living level, a convenient lift, intelligent home technology, Sonos sound-system in the living room and terrace, alarm system, a gas fireplace, fitness area, a separate apartment, TV room, patio, and a large 2-car garage.

Breathtaking infinity pool

Stunning pool area

Open living area

Luxurious sea view living area

Elegant interior design

Modern dining area

High quality kitchen

Luxury sea view bedroom