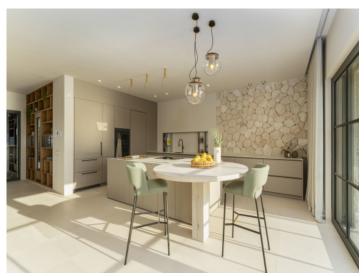

Further features of this exceptional property include:

Underfloor heating, hot/cold air conditioning, a fitted kitchen by Birgit Müller, stone flooring, an infinity pool of approx. 9 x 3.70 metres, zip screen shades in the bedrooms and on the living level, a convenient lift, intelligent home technology, Sonos sound-system in the living room and terrace, alarm system, a gas fireplace, fitness area, a separate apartment, TV room, patio, and a large 2-car garage.

Breathtaking infinity pool

Stunning pool area

Open living area

Luxurious sea view living area

Elegant interior design

Modern dining area

High quality kitchen

Luxury sea view bedroom