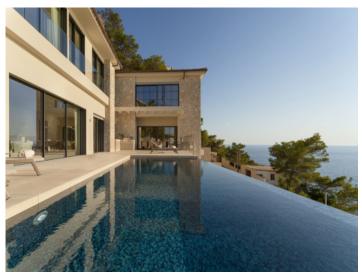

One of its absolute highlights is a private patio providing pleasant shade in summer, with sliding windows enabling the outdoor area to merge seamlessly with the living area creating a pleasing indoor-outdoor feeling. Added to this is the pool landscape, inviting to relax and enjoy the Mallorcan weather.

Further features of this exceptional property include:

Underfloor heating, hot/cold air conditioning, a fitted kitchen by Birgit Müller, stone flooring, an infinity pool of approx. 9 x 3.70 metres, zip screen shades in the bedrooms and on the living level, a convenient lift, intelligent home technology, Sonos sound-system in the living room and terrace, alarm system, a gas fireplace, fitness area, a separate apartment, TV room, patio, and a large 2-car garage.

Breathtaking infinity pool

Stunning pool area

Open living area

Luxurious sea view living area

Elegant interior design

Modern dining area

High quality kitchen

Luxury sea view bedroom