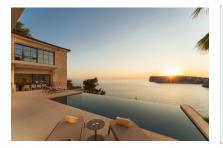

#### **Details:**

This imposing villa with its modernised architecture is situated in an exclusive location in Port d'Andratx, one of the most desirable locations in the south-west of the island. Its living space of 662 sqm is spread over 4 impressive levels and offers exceptional living comfort.

One of its absolute highlights is a private patio providing pleasant shade in summer, with sliding windows enabling the outdoor area to merge seamlessly with the living area creating a pleasing indoor-outdoor feeling. Added to this is the pool landscape, inviting to relax and enjoy the Mallorcan weather.

Breathtaking infinity pool

Stunning pool area

Open living area

Luxurious sea view living area

Elegant interior design

Modern dining area

High quality kitchen

Luxury sea view bedroom