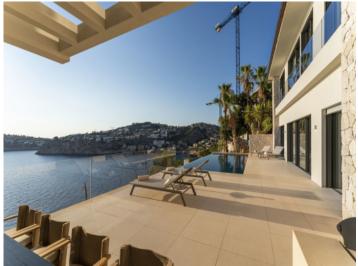

One of its absolute highlights is a private patio providing pleasant shade in summer, with sliding windows enabling the outdoor area to merge seamlessly with the living area creating a pleasing indoor-outdoor feeling. Added to this is the pool landscape, inviting to relax and enjoy the Mallorcan weather.

Breathtaking infinity pool

Stunning pool area

Open living area

Luxurious sea view living area

Elegant interior design

Modern dining area

High quality kitchen

Luxury sea view bedroom