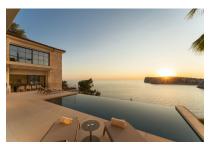

One of its absolute highlights is a private patio providing pleasant shade in summer, with sliding windows enabling the outdoor area to merge seamlessly with the living area creating a pleasing indoor-outdoor feeling. Added to this is the pool landscape, inviting to relax and enjoy the Mallorcan weather.

Further features of this exceptional property include:

Underfloor heating, hot/cold air conditioning, a fitted kitchen by Birgit Müller, stone flooring, an infinity pool of approx. 9 x 3.70 metres, zip screen shades in the bedrooms and on the living level, a convenient lift, intelligent home technology, Sonos sound-system in the living room and terrace, alarm system, a gas fireplace, fitness area, a separate apartment, TV room, patio, and a large 2-car garage.

Breathtaking infinity pool

Stunning pool area

Open living area

Luxurious sea view living area

Elegant interior design

Modern dining area

High quality kitchen

Luxury sea view bedroom