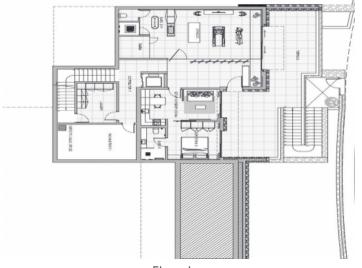

Bedroom and dressing area

One of 5 bedrooms

Access to the upper floor

Pool terrace and sea views

Floorplan

| Escala de la calificación energética | Consumo de energía<br>kWh/m² año | Emisiones<br>kg CO <sub>2</sub> /m² año |
|--------------------------------------|----------------------------------|-----------------------------------------|
| A más eficiente                      |                                  |                                         |
| В                                    | 32.41                            | 8.50                                    |
| С                                    |                                  |                                         |
| D                                    |                                  |                                         |
| E                                    |                                  |                                         |
| F                                    |                                  |                                         |
| <b>G</b> menos eficiente             | •                                |                                         |