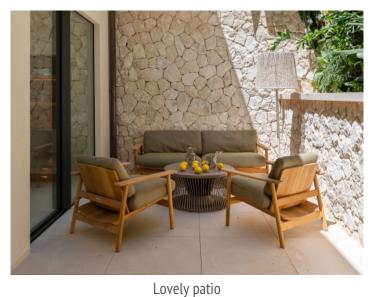

One of its absolute highlights is a private patio providing pleasant shade in summer, with sliding windows enabling the outdoor area to merge seamlessly with the living area creating a pleasing indoor-outdoor feeling. Added to this is the pool landscape, inviting to relax and enjoy the Mallorcan weather.