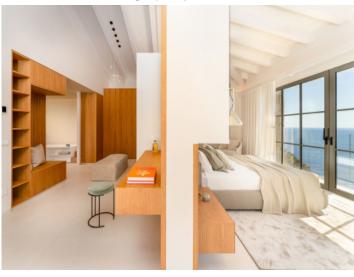

The stylishly-designed rooms include 5 bedrooms with 6 modern bathrooms, all leaving nothing to be desired. The spacious living area is cleverly divided and offers a variety of design options for an individual living ambience.

Bedroom and dressing area

One of 5 bedrooms

Access to the upper floor

Pool terrace and sea views

Floorplan

| Escala de la calificación energética | Consumo de energía<br>kWh/m² año | Emisiones<br>kg CO <sub>2</sub> /m² año |
|--------------------------------------|----------------------------------|-----------------------------------------|
| A más eficiente                      |                                  |                                         |
| В                                    | 32.41                            | 8.50                                    |
| С                                    |                                  |                                         |
| D                                    |                                  |                                         |
| E                                    |                                  |                                         |
| F                                    |                                  |                                         |
| <b>G</b> menos eficiente             | •                                |                                         |