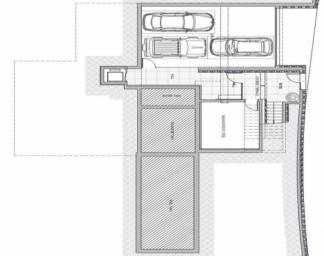

Bedroom and dressing area

One of 5 bedrooms

Access to the upper floor

Pool terrace and sea views

Floorplan

| Escala de la calificación energética | Consumo de energía<br>kWh/m² año | Emisiones<br>kg CO <sub>2</sub> /m² año |
|--------------------------------------|----------------------------------|-----------------------------------------|
| A más eficiente                      |                                  |                                         |
| В                                    | 32.41                            | 8.50                                    |
| С                                    |                                  |                                         |
| D                                    |                                  |                                         |
| E                                    |                                  |                                         |
| F                                    |                                  |                                         |
| <b>G</b> menos eficiente             | •                                |                                         |