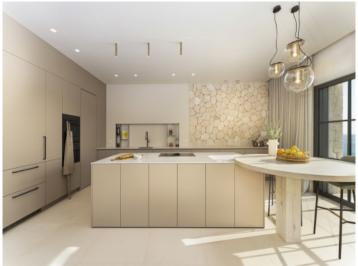

Further features of this exceptional property include:

Underfloor heating, hot/cold air conditioning, a fitted kitchen by Birgit Müller, stone flooring, an infinity pool of approx. 9 x 3.70 metres, zip screen shades in the bedrooms and on the living level, a convenient lift, intelligent home technology, Sonos sound-system in the living room and terrace, alarm system, a gas fireplace, fitness area, a separate apartment, TV room, patio, and a large 2-car garage.

Breathtaking infinity pool

Stunning pool area

Open living area

Luxurious sea view living area

Elegant interior design

Modern dining area

High quality kitchen

Luxury sea view bedroom