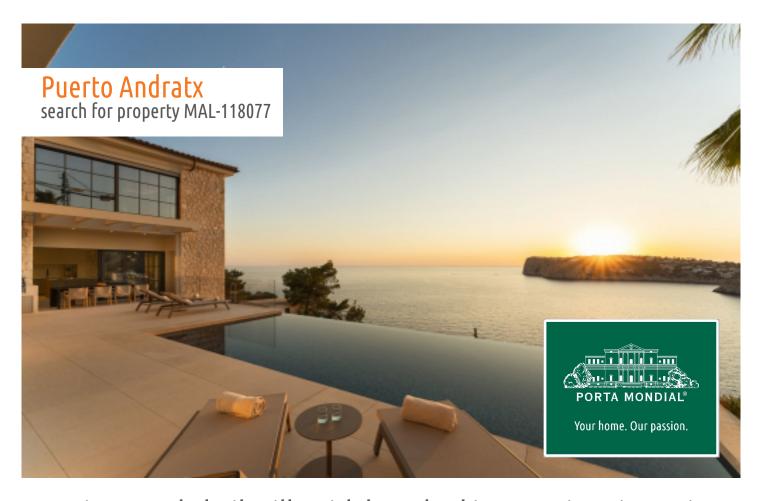

# Luxurious newly-built villa with breathtaking sea views in a prime location in Port Andratx

constructed area: 662 m<sup>2</sup> energy certificate: b

plot area: 1.135 m<sup>2</sup>

bedrooms: 5 bathrooms: 6

#### **Details:**

This imposing villa with its modernised architecture is situated in an exclusive location in Port d'Andratx, one of the most desirable locations in the south-west of the island. Its living space of 662 sqm is spread over 4 impressive levels and offers exceptional living comfort.

One of its absolute highlights is a private patio providing pleasant shade in summer, with sliding windows enabling the outdoor area to merge seamlessly with the living area creating a pleasing indoor-outdoor feeling. Added to this is the pool landscape, inviting to relax and enjoy the Mallorcan weather.

Further features of this exceptional property include:

Underfloor heating, hot/cold air conditioning, a fitted kitchen by Birgit Müller, stone flooring, an infinity pool of approx. 9 x 3.70 metres, zip screen shades in the bedrooms and on the living level, a convenient lift, intelligent home technology, Sonos sound-system in the living room and terrace, alarm system, a gas fireplace, fitness area, a separate apartment, TV room, patio, and a large 2-car garage.