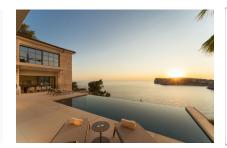

#### **Details:**

This imposing villa with its modernised architecture is situated in an exclusive location in Port d'Andratx, one of the most desirable locations in the south-west of the island. Its living space of 662 sqm is spread over 4 impressive levels and offers exceptional living comfort.

One of its absolute highlights is a private patio providing pleasant shade in summer, with sliding windows enabling the outdoor area to merge seamlessly with the living area creating a pleasing indoor-outdoor feeling. Added to this is the pool landscape, inviting to relax and enjoy the Mallorcan weather.

Breathtaking infinity pool

Stunning pool area

Open living area

Luxurious sea view living area

Elegant interior design

Modern dining area

High quality kitchen

Luxury sea view bedroom