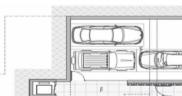

Bedroom and dressing area

One of 5 bedrooms

Access to the upper floor

Pool terrace and sea views

Floorplan

| Escala de la calificación energética | Consumo de energía<br>kWh/m² año | Emisiones<br>kg CO <sub>2</sub> /m² año |
|--------------------------------------|----------------------------------|-----------------------------------------|
| A más eficiente                      |                                  |                                         |
| В                                    | 32.41                            | 8.50                                    |
| С                                    |                                  |                                         |
| D                                    |                                  |                                         |
| E                                    |                                  |                                         |
| F                                    |                                  |                                         |
| <b>G</b> menos eficiente             | •                                |                                         |