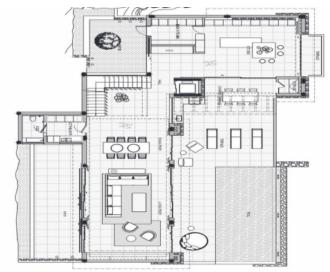

Bedroom and dressing area

One of 5 bedrooms

Access to the upper floor

Pool terrace and sea views

Floorplan

| Escala de la calificación energética | Consumo de energía<br>kWh/m² año | Emisiones<br>kg CO <sub>2</sub> /m² año |
|--------------------------------------|----------------------------------|-----------------------------------------|
| A más eficiente                      |                                  |                                         |
| В                                    | 32.41                            | 8.50                                    |
| С                                    |                                  |                                         |
| D                                    |                                  |                                         |
| E                                    |                                  |                                         |
| F                                    |                                  |                                         |
| <b>G</b> menos eficiente             | •                                |                                         |