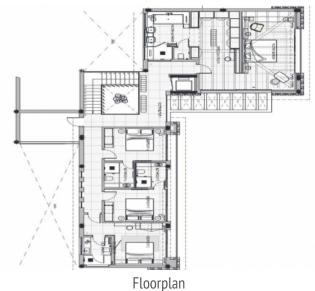

Bedroom and dressing area

One of 5 bedrooms

Access to the upper floor

Pool terrace and sea views

Floorplan

| Escala de la calificación energética | Consumo de energía<br>kWh/m² año | Emisiones<br>kg CO <sub>2</sub> /m² año |
|--------------------------------------|----------------------------------|-----------------------------------------|
| A más eficiente                      |                                  |                                         |
| В                                    | 32.41                            | 8.50                                    |
| С                                    |                                  |                                         |
| D                                    |                                  |                                         |
| E                                    |                                  |                                         |
| F                                    |                                  |                                         |
| <b>G</b> menos eficiente             | •                                |                                         |