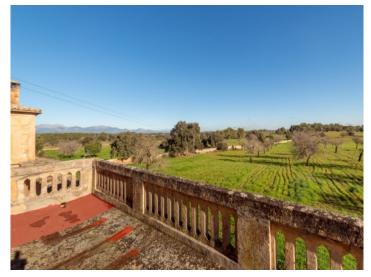

#### Location & surrounding area:

Algaida is situated in the middle of the island, about 15 min. away from Palma. It consists mainly of simple houses in brownish Mediterranean colours. The surroundings are dominated by agriculture, in the distance you can see the Tramuntanta mountains. About 4.000 inhabitants live here. The villages Pina and Randa are part of the municipality of Algaida

Exterior view and plot

Impressive landscape views

Impressive landscape views

Open living area

Open living area

Separate living & office area

Bedroom

Terrace with a view