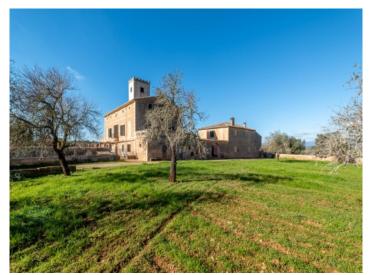

#### Quietly-situated manor house in need of renovation in Algaida

constructed area: 2.023 m<sup>2</sup> energy certificate: in process

plot area: 848.000 m<sup>2</sup>

bedrooms: 12 bathrooms: 4

sea view: - **price: € 5,900,000.-**

#### **Details:**

This exceptional, traditional manor-house property - a so-called 'possesio Mallorquina', is quietly situated in Algaida with a convenient connection to the main road to Palma.

Its well-preserved main house consists of 3 levels. On the ground floor are 3 bedrooms, a living area, a family kitchen, a bathroom, a chapel with Gothic arches, storage rooms and a large patio.

Housed on the first floor there are 2 bedrooms, 2 bathrooms and a traditional kitchen.

The 2nd level has 4 further rooms and a large salon, and the 3rd floor consists of a tower with sweeping panoramic views.

The property also has 2 large water reservoirs each with a capacity of 150 tonnes, and a hunting lodge with panoramic views situated in a small wooded area.