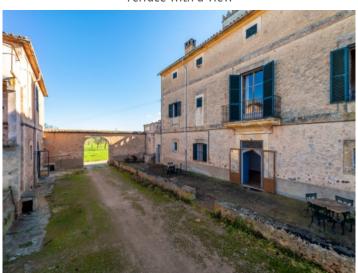

#### **Details:**

This exceptional, traditional manor-house property - a so-called 'possesio Mallorquina', is quietly situated in Algaida with a convenient connection to the main road to Palma.

Its well-preserved main house consists of 3 levels. On the ground floor are 3 bedrooms, a living area, a family kitchen, a bathroom, a chapel with Gothic arches, storage rooms and a large patio.

Further outbuildings include 2 garages, a barn, horse stables, stalls for sheep and pigs, a guest house with family kitchen, bedroom and bathroom on the lowest level, and and a bedroom and living room and large bodega on the first floor.