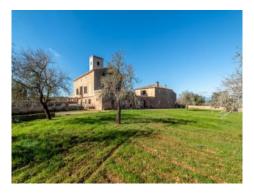

The property also has 2 large water reservoirs each with a capacity of 150 tonnes, and a hunting lodge with panoramic views situated in a small wooded area.

#### Location & surrounding area:

Algaida is situated in the middle of the island, about 15 min. away from Palma. It consists mainly of simple houses in brownish Mediterranean colours. The surroundings are dominated by agriculture, in the distance you can see the Tramuntanta mountains. About 4.000 inhabitants live here. The villages Pina and Randa are part of the municipality of Algaida