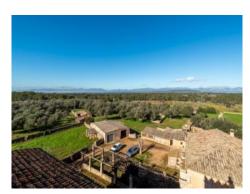

Further outbuildings include 2 garages, a barn, horse stables, stalls for sheep and pigs, a guest house with family kitchen, bedroom and bathroom on the lowest level, and and a bedroom and living room and large bodega on the first floor.

The property also has 2 large water reservoirs each with a capacity of 150 tonnes, and a hunting lodge with panoramic views situated in a small wooded area.