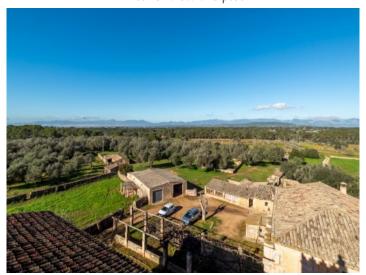

Further outbuildings include 2 garages, a barn, horse stables, stalls for sheep and pigs, a guest house with family kitchen, bedroom and bathroom on the lowest level, and and a bedroom and living room and large bodega on the first floor.

The property also has 2 large water reservoirs each with a capacity of 150 tonnes, and a hunting lodge with panoramic views situated in a small wooded area.