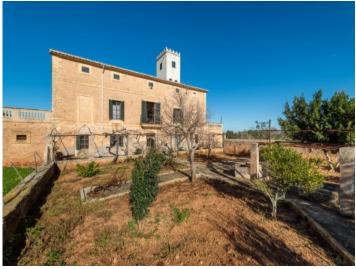

#### Quietly-situated manor house in need of renovation in Algaida

constructed area: 2.023 m<sup>2</sup> energy certificate: in process

plot area: 848.000 m<sup>2</sup>

bedrooms: 12 bathrooms: 4

sea view: - **price: € 5,900,000.-**

#### **Details:**

This exceptional, traditional manor-house property - a so-called 'possesio Mallorquina', is quietly situated in Algaida with a convenient connection to the main road to Palma.

Its well-preserved main house consists of 3 levels. On the ground floor are 3 bedrooms, a living area, a family kitchen, a bathroom, a chapel with Gothic arches, storage rooms and a large patio.

#### Location & surrounding area:

Algaida is situated in the middle of the island, about 15 min. away from Palma. It consists mainly of simple houses in brownish Mediterranean colours. The surroundings are dominated by agriculture, in the distance you can see the Tramuntanta mountains. About 4.000 inhabitants live here. The villages Pina and Randa are part of the municipality of Algaida