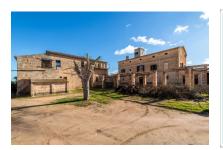

Further outbuildings include 2 garages, a barn, horse stables, stalls for sheep and pigs, a guest house with family kitchen, bedroom and bathroom on the lowest level, and and a bedroom and living room and large bodega on the first floor.

Exterior view of the finca

Exterior view of the finca

Spacious garden & plot