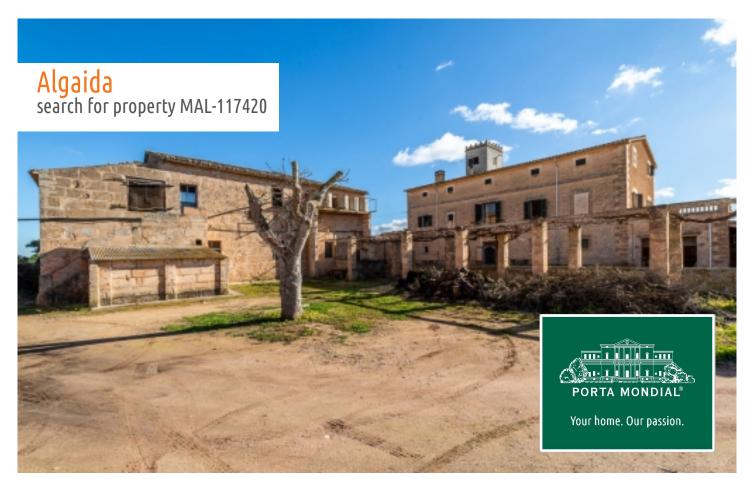

#### Quietly-situated manor house in need of renovation in Algaida

constructed area: 2.023 m<sup>2</sup> energy certificate: in process

plot area: 848.000 m<sup>2</sup>

bedrooms: 12 bathrooms: 4

sea view: - **price: € 5,900,000.-**

#### **Details:**

This exceptional, traditional manor-house property - a so-called 'possesio Mallorquina', is quietly situated in Algaida with a convenient connection to the main road to Palma.

Its well-preserved main house consists of 3 levels. On the ground floor are 3 bedrooms, a living area, a family kitchen, a bathroom, a chapel with Gothic arches, storage rooms and a large patio.