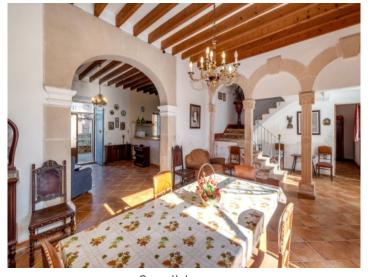

#### **Details:**

This exceptional, traditional manor-house property - a so-called 'possesio Mallorquina', is quietly situated in Algaida with a convenient connection to the main road to Palma.

Its well-preserved main house consists of 3 levels. On the ground floor are 3 bedrooms, a living area, a family kitchen, a bathroom, a chapel with Gothic arches, storage rooms and a large patio.

Housed on the first floor there are 2 bedrooms, 2 bathrooms and a traditional kitchen.

The 2nd level has 4 further rooms and a large salon, and the 3rd floor consists of a tower with sweeping panoramic views.