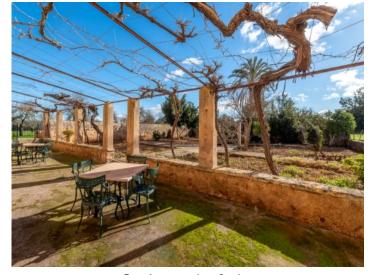

#### **Details:**

This exceptional, traditional manor-house property - a so-called 'possesio Mallorquina', is quietly situated in Algaida with a convenient connection to the main road to Palma.

Its well-preserved main house consists of 3 levels. On the ground floor are 3 bedrooms, a living area, a family kitchen, a bathroom, a chapel with Gothic arches, storage rooms and a large patio.

The property also has 2 large water reservoirs each with a capacity of 150 tonnes, and a hunting lodge with panoramic views situated in a small wooded area.