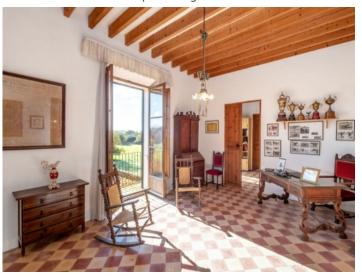

#### **Details:**

This exceptional, traditional manor-house property - a so-called 'possesio Mallorquina', is quietly situated in Algaida with a convenient connection to the main road to Palma.

Its well-preserved main house consists of 3 levels. On the ground floor are 3 bedrooms, a living area, a family kitchen, a bathroom, a chapel with Gothic arches, storage rooms and a large patio.

Housed on the first floor there are 2 bedrooms, 2 bathrooms and a traditional kitchen.

The 2nd level has 4 further rooms and a large salon, and the 3rd floor consists of a tower with sweeping panoramic views.

Exterior view and plot

Impressive landscape views

Impressive landscape views

Open living area

Open living area

Separate living & office area

Bedroom

Terrace with a view