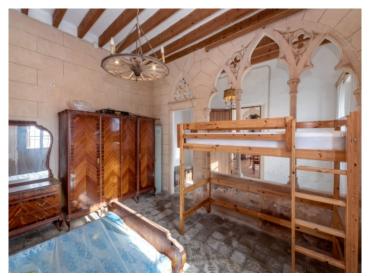

#### **Details:**

This exceptional, traditional manor-house property - a so-called 'possesio Mallorquina', is quietly situated in Algaida with a convenient connection to the main road to Palma.

Its well-preserved main house consists of 3 levels. On the ground floor are 3 bedrooms, a living area, a family kitchen, a bathroom, a chapel with Gothic arches, storage rooms and a large patio.

Housed on the first floor there are 2 bedrooms, 2 bathrooms and a traditional kitchen.

The 2nd level has 4 further rooms and a large salon, and the 3rd floor consists of a tower with sweeping panoramic views.

Exterior view and plot

Impressive landscape views

Impressive landscape views

Open living area

Open living area

Separate living & office area

Bedroom

Terrace with a view