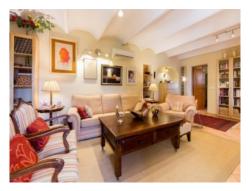

#### **Details:**

This characterful, renovated property consists of a main house and a guest house, only the main house is for rent. It is located in a nice and quiet place near Palma.

The approx. 220 sqm, partly furnished main house has 2 floors. On the ground floor there is the living room with fireplace, a kitchen, a utility room, a bathroom, 2 bedrooms and a spacious covered terrace.

The equipment features include wooden windows, Mallorcan shutters, tile and pine wood floors. The main house is equipped with a fireplace and energy-saving electric radiators as well as hot / cold air conditioning. A private well supplies the property with water. A vegetable garden completes the finca.

Garden and pool area

Garden and terrace

Living area

Dining area

Kitchen Bedroom

Bathroom

Terrace

Garden