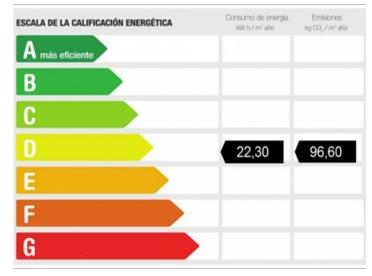

Partly furnished, characterful house from the 19th century in Son Sardina, a few minutes from Palma

constructed area: 220 m<sup>2</sup> energy certificate: d

plot area: 1.750 m<sup>2</sup>

bedrooms: 4 bathrooms: 2

Bbq area Pool area

Garden

Pool area

Garden

Energy certificate