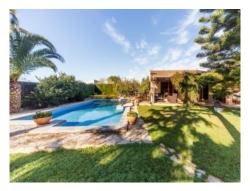

On the second floor there are 2 bedrooms and a large bathroom.

Outside, the property is completed by the beautiful, well-tended garden, a 60 sqm community pool and a barbecue area with a summer pavilion.

Garden and pool area

Garden and terrace

Living area

Dining area

Kitchen Bedroom

Bathroom

Terrace

Garden

Bbq area Pool area

Garden

Pool area

Garden

Energy certificate