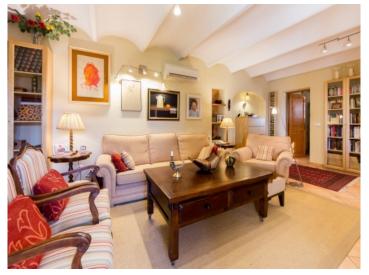

#### **Details:**

This characterful, renovated property consists of a main house and a guest house, only the main house is for rent. It is located in a nice and quiet place near Palma.

The approx. 220 sqm, partly furnished main house has 2 floors. On the ground floor there is the living room with fireplace, a kitchen, a utility room, a bathroom, 2 bedrooms and a spacious covered terrace.

Garden and pool area

Garden and terrace

Living area

Dining area

Kitchen Bedroom

Bathroom

Terrace

Garden