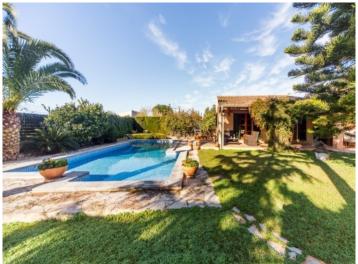

On the second floor there are 2 bedrooms and a large bathroom.

Outside, the property is completed by the beautiful, well-tended garden, a 60 sqm community pool and a barbecue area with a summer pavilion.