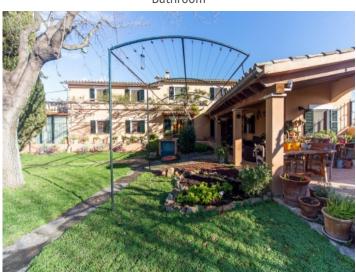

On the second floor there are 2 bedrooms and a large bathroom.

Outside, the property is completed by the beautiful, well-tended garden, a 60 sqm community pool and a barbecue area with a summer pavilion.

The equipment features include wooden windows, Mallorcan shutters, tile and pine wood floors. The main house is equipped with a fireplace and energy-saving electric radiators as well as hot / cold air conditioning. A private well supplies the property with water. A vegetable garden completes the finca.

Garden and pool area

Garden and terrace

Living area

Dining area

Kitchen Bedroom

Bathroom

Terrace

Garden