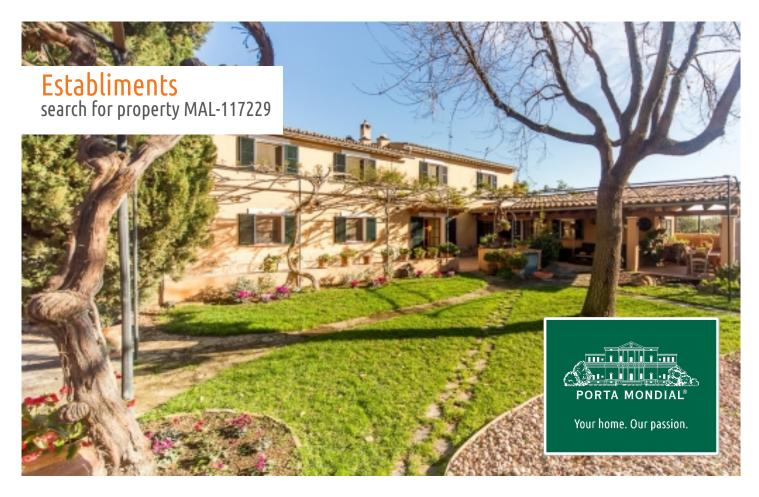

Partly furnished, characterful house from the 19th century in Son Sardina, a few minutes from Palma

constructed area: 220 m<sup>2</sup> energy certificate: d

plot area: 1.750 m<sup>2</sup>

bedrooms: 4 bathrooms: 2

#### **Details:**

This characterful, renovated property consists of a main house and a guest house, only the main house is for rent. It is located in a nice and quiet place near Palma.

The approx. 220 sqm, partly furnished main house has 2 floors. On the ground floor there is the living room with fireplace, a kitchen, a utility room, a bathroom, 2 bedrooms and a spacious covered terrace.

### **Location & surrounding area:**

Establiments is a popular and still-authentic Mallorcan village which adjoins the north-east of the island capital. Most of the buildings there are detached houses. Due to its former independence Establiments offers the complete infrastructure of a village including schools, shopping possibilities, bars and restaurants, and apart from that has perfect connections to the town centre.