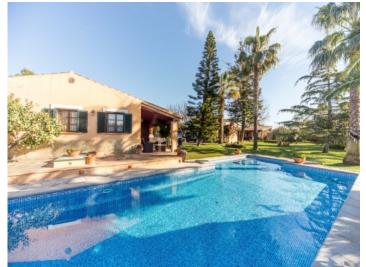

On the second floor there are 2 bedrooms and a large bathroom.

Outside, the property is completed by the beautiful, well-tended garden, a 60 sqm community pool and a barbecue area with a summer pavilion.

Garden and pool area

Garden and terrace

Living area

Dining area

Kitchen Bedroom

Bathroom

Terrace

Garden

Bbq area Pool area

Garden

Pool area

Garden

Energy certificate