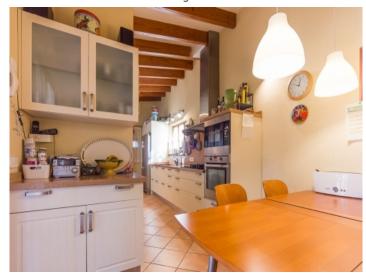

#### **Details:**

This characterful, renovated property consists of a main house and a guest house, only the main house is for rent. It is located in a nice and quiet place near Palma.

The approx. 220 sqm, partly furnished main house has 2 floors. On the ground floor there is the living room with fireplace, a kitchen, a utility room, a bathroom, 2 bedrooms and a spacious covered terrace.

Garden and pool area

Garden and terrace

Living area

Dining area

Kitchen Bedroom

Bathroom

Terrace

Garden