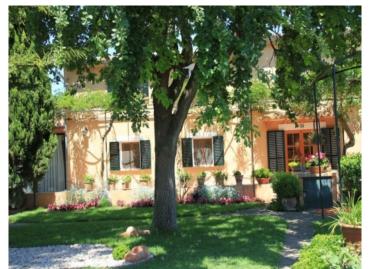

On the second floor there are 2 bedrooms and a large bathroom.

Outside, the property is completed by the beautiful, well-tended garden, a 60 sqm community pool and a barbecue area with a summer pavilion.

The equipment features include wooden windows, Mallorcan shutters, tile and pine wood floors. The main house is equipped with a fireplace and energy-saving electric radiators as well as hot / cold air conditioning. A private well supplies the property with water. A vegetable garden completes the finca.

Garden and pool area

Garden and terrace

Living area

Dining area

Kitchen Bedroom

Bathroom

Terrace

Garden