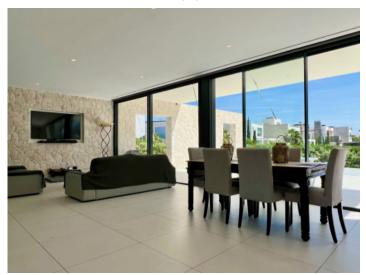

#### **Details:**

This newly-built chalet is situated in a prime location on the 1st sea line in Puig de Ros and has a constructed area of approx. 291 sqm.

Distributed over the ground floor is a spacious living room with open kitchen and dining area offering lovely views over the green zone and the sea, a bedroom and a complete bathroom.

Front

Living and dining area

Dining area Kitchen

Bedroom

Bathroom

Balcony

Balcony Garden