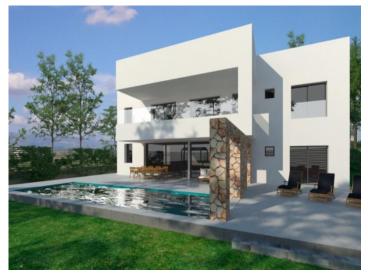

# Newly-built chalet on the 1st sea line in Puig de Ros with sea views

constructed area: 291 m<sup>2</sup> energy certificate: in process

plot area: 780 m<sup>2</sup>

bedrooms: 4 bathrooms: 4

sea view: ✓ **price: € 3,000,000.-**

#### **Details:**

This newly-built chalet is situated in a prime location on the 1st sea line in Puig de Ros and has a constructed area of approx. 291 sqm.

Distributed over the ground floor is a spacious living room with open kitchen and dining area offering lovely views over the green zone and the sea, a bedroom and a complete bathroom.

The exceptional property is at the most modern technological level and features include underfloor heating, air conditioning, intelligent control system, self-regulating pool technology etc.

Front

Living and dining area

Dining area Kitchen

Bedroom

Bathroom

Balcony

Balcony Garden