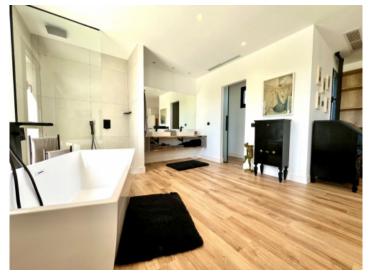

#### **Details:**

This newly-built chalet is situated in a prime location on the 1st sea line in Puig de Ros and has a constructed area of approx. 291 sqm.

Distributed over the ground floor is a spacious living room with open kitchen and dining area offering lovely views over the green zone and the sea, a bedroom and a complete bathroom.

Front

Living and dining area

Dining area Kitchen

Bedroom

Bathroom

Balcony

Balcony Garden