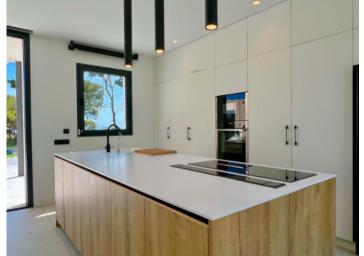

#### **Details:**

This newly-built chalet is situated in a prime location on the 1st sea line in Puig de Ros and has a constructed area of approx. 291 sqm.

Distributed over the ground floor is a spacious living room with open kitchen and dining area offering lovely views over the green zone and the sea, a bedroom and a complete bathroom.

Front

Living and dining area

Dining area Kitchen

Bedroom

Bathroom

Balcony

Balcony Garden