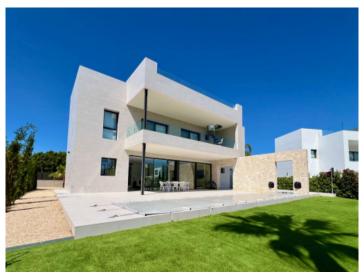

# Newly-built chalet on the 1st sea line in Puig de Ros with sea views

constructed area: 291 m<sup>2</sup> energy certificate: in process

plot area: 780 m<sup>2</sup>

bedrooms: 4 bathrooms: 4

sea view: ✓ **price: € 3,000,000.-**

#### **Details:**

This newly-built chalet is situated in a prime location on the 1st sea line in Puig de Ros and has a constructed area of approx. 291 sqm.

Distributed over the ground floor is a spacious living room with open kitchen and dining area offering lovely views over the green zone and the sea, a bedroom and a complete bathroom.