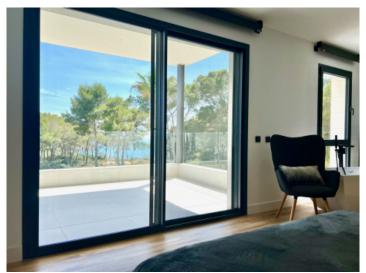

A designer-staircase leads to the upper level with 3 bedrooms each with en-suite bathroom and sea views. Every bedroom on the upper floor has access to a covered balcony from where a spiral staircase leads up to the large roof terrace from where the perfect sunsets can be enjoyed.

Front

Living and dining area

Dining area Kitchen

Bedroom

Bathroom

Balcony

Balcony Garden