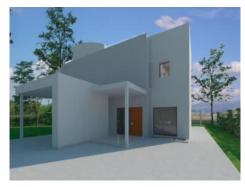

#### **Details:**

This newly-built chalet is situated in a prime location on the 1st sea line in Puig de Ros and has a constructed area of approx. 291 sqm.

Distributed over the ground floor is a spacious living room with open kitchen and dining area offering lovely views over the green zone and the sea, a bedroom and a complete bathroom.