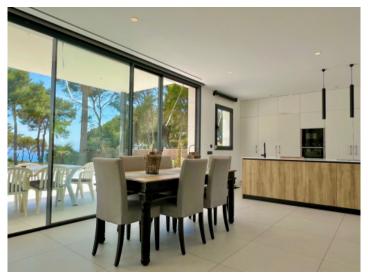

#### **Details:**

This newly-built chalet is situated in a prime location on the 1st sea line in Puig de Ros and has a constructed area of approx. 291 sqm.

Distributed over the ground floor is a spacious living room with open kitchen and dining area offering lovely views over the green zone and the sea, a bedroom and a complete bathroom.

Front

Living and dining area

Dining area Kitchen

Bedroom

Bathroom

Balcony

Balcony Garden