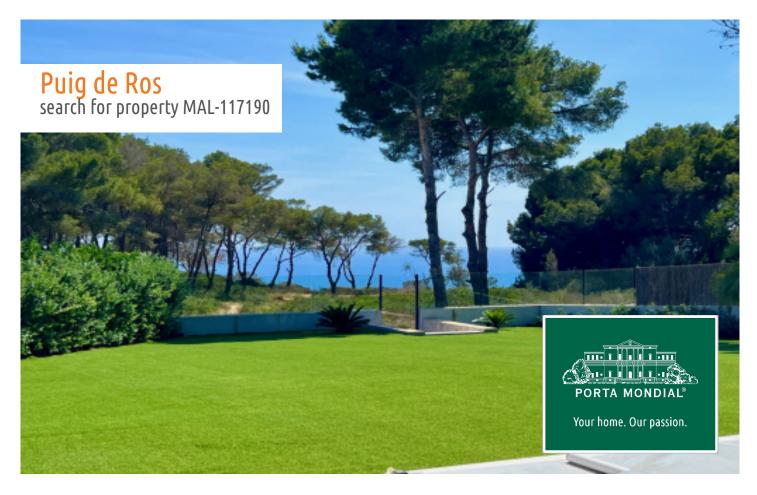

# Newly-built chalet on the 1st sea line in Puig de Ros with sea views

constructed area: 291 m<sup>2</sup> energy certificate: in process

plot area: 780 m<sup>2</sup>

bedrooms: 4 bathrooms: 4

sea view: ✓ **price: € 3,000,000.-**

#### **Details:**

This newly-built chalet is situated in a prime location on the 1st sea line in Puig de Ros and has a constructed area of approx. 291 sqm.

Distributed over the ground floor is a spacious living room with open kitchen and dining area offering lovely views over the green zone and the sea, a bedroom and a complete bathroom.

#### **Location & surrounding area:**

Puig de Ros, which belongs to the municipality of Llucmajor, lies south-east of Palma and provides a contrast to the lively Playa de Palma - Peace and rest are guaranteed here. It is comprised mainly of Apartmentbuildings and villas. Puig de Ros is the ideal starting point for long bicycle tours along the sea's cliff line and into the island's centre. The "Maioris" Golf course is immediately near by as well as a large supermarket. The airport and Palma are respectively 15 and 25 minutes away.