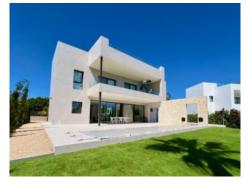

# Newly-built chalet on the 1st sea line in Puig de Ros with sea views

constructed area: 291 m<sup>2</sup> energy certificate: in process

plot area: 780 m<sup>2</sup>

bedrooms: 4 bathrooms: 4

sea view: ✓ **price: € 3,000,000.-**

#### **Details:**

This newly-built chalet is situated in a prime location on the 1st sea line in Puig de Ros and has a constructed area of approx. 291 sqm.

Distributed over the ground floor is a spacious living room with open kitchen and dining area offering lovely views over the green zone and the sea, a bedroom and a complete bathroom.

A designer-staircase leads to the upper level with 3 bedrooms each with en-suite bathroom and sea views. Every bedroom on the upper floor has access to a covered balcony from where a spiral staircase leads up to the large roof terrace from where the perfect sunsets can be enjoyed.