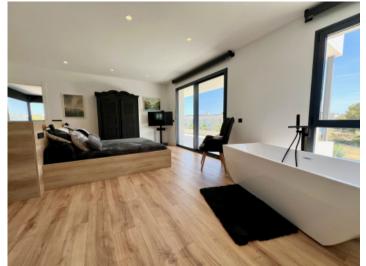

A designer-staircase leads to the upper level with 3 bedrooms each with en-suite bathroom and sea views. Every bedroom on the upper floor has access to a covered balcony from where a spiral staircase leads up to the large roof terrace from where the perfect sunsets can be enjoyed.

Front

Living and dining area

Dining area Kitchen

Bedroom

Bathroom

Balcony

Balcony Garden