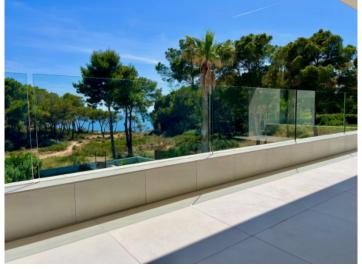

# Newly-built chalet on the 1st sea line in Puig de Ros with sea views

constructed area: 291 m<sup>2</sup> energy certificate: in process

plot area: 780 m<sup>2</sup>

bedrooms: 4 bathrooms: 4

sea view: ✓ **price: € 3,000,000.-**

#### **Details:**

This newly-built chalet is situated in a prime location on the 1st sea line in Puig de Ros and has a constructed area of approx. 291 sqm.

Distributed over the ground floor is a spacious living room with open kitchen and dining area offering lovely views over the green zone and the sea, a bedroom and a complete bathroom.