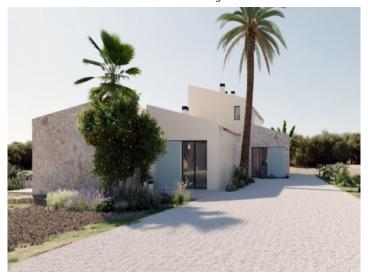

#### **Details:**

Impressive newly built finca in San Lorenzo.

The 371 sqm finca sits on a plot of around 18,590 sqm and has lush views of the countryside.

This finca is distributed over 2 floors. On the ground floor we have 3 bedrooms, each with its own en suite bathroom, a spacious living-dining room with an attached open plan kitchen and a guest toilet. From te living room the floor-to-ceiling sliding windows offer a wonderful view of the mountainous landscape and open to the covered terrace of about 36 sqm which becomes a perfect space to enjoy long meals in the warmer months. In front of the porch there is a 35 sqm pool with a solarium that faces south.

Exterior view and garden

Front view and entrance

Exterior view and terraces