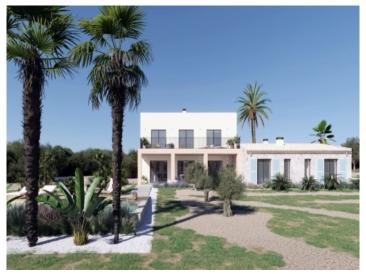

#### **Details:**

Impressive newly built finca in San Lorenzo.

The 371 sqm finca sits on a plot of around 18,590 sqm and has lush views of the countryside.

This finca is distributed over 2 floors. On the ground floor we have 3 bedrooms, each with its own en suite bathroom, a spacious living-dining room with an attached open plan kitchen and a guest toilet. From te living room the floor-to-ceiling sliding windows offer a wonderful view of the mountainous landscape and open to the covered terrace of about 36 sqm which becomes a perfect space to enjoy long meals in the warmer months. In front of the porch there is a 35 sqm pool with a solarium that faces south.

Exterior view and garden

Front view and entrance

Exterior view and terraces