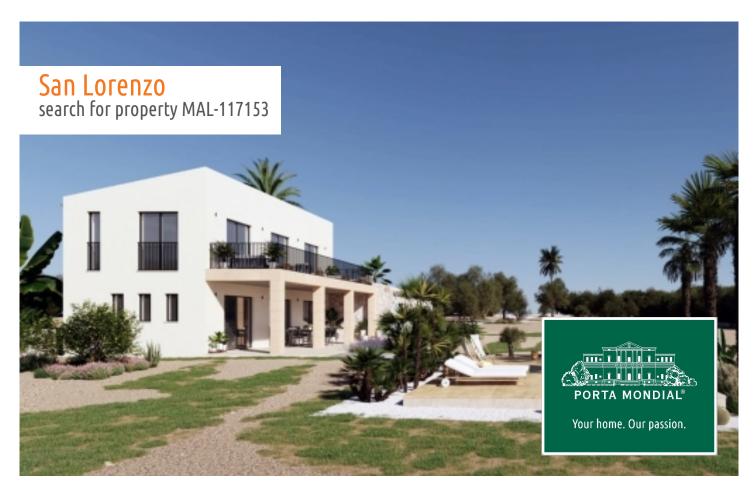

#### Impressive new built finca project in San Lorenzo

constructed area: 371 m<sup>2</sup> energy certificate: in process

plot area: 18.590 m<sup>2</sup>

bedrooms: 4
bathrooms: 5

sea view: - **price: € 2,200,000.-**

#### **Details:**

Impressive newly built finca in San Lorenzo.

The 371 sqm finca sits on a plot of around 18,590 sqm and has lush views of the countryside.

This finca is distributed over 2 floors. On the ground floor we have 3 bedrooms, each with its own en suite bathroom, a spacious living-dining room with an attached open plan kitchen and a guest toilet. From te living room the floor-to-ceiling sliding windows offer a wonderful view of the mountainous landscape and open to the covered terrace of about 36 sqm which becomes a perfect space to enjoy long meals in the warmer months. In front of the porch there is a 35 sqm pool with a solarium that faces south.

Exterior view and garden

Front view and entrance

Exterior view and terraces