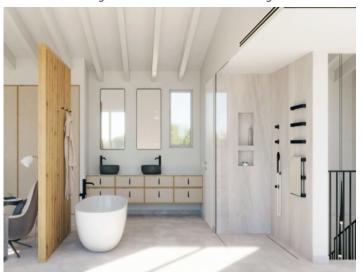

#### **Details:**

Impressive newly built finca in San Lorenzo.

The 371 sqm finca sits on a plot of around 18,590 sqm and has lush views of the countryside.

This finca is distributed over 2 floors. On the ground floor we have 3 bedrooms, each with its own en suite bathroom, a spacious living-dining room with an attached open plan kitchen and a guest toilet. From te living room the floor-to-ceiling sliding windows offer a wonderful view of the mountainous landscape and open to the covered terrace of about 36 sqm which becomes a perfect space to enjoy long meals in the warmer months. In front of the porch there is a 35 sqm pool with a solarium that faces south.

Exterior view and garden

Modern living and dining area

Open, stylish kitchen

Cooking island with view to the dining area

Large master bedroom

NOble en suite bathroom

One of 4 bedrooms

One of 5 bathrooms