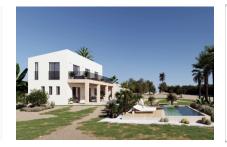

#### Impressive new built finca project in San Lorenzo

constructed area: 371 m<sup>2</sup> energy certificate: in process

plot area: 18.590 m<sup>2</sup>

bedrooms: 4
bathrooms: 5

sea view: - **price: € 2,200,000.-**

#### **Details:**

Impressive newly built finca in San Lorenzo.

The 371 sqm finca sits on a plot of around 18,590 sqm and has lush views of the countryside.

This finca is distributed over 2 floors. On the ground floor we have 3 bedrooms, each with its own en suite bathroom, a spacious living-dining room with an attached open plan kitchen and a guest toilet. From te living room the floor-to-ceiling sliding windows offer a wonderful view of the mountainous landscape and open to the covered terrace of about 36 sqm which becomes a perfect space to enjoy long meals in the warmer months. In front of the porch there is a 35 sqm pool with a solarium that faces south.

Exterior view and garden

Modern living and dining area

Open, stylish kitchen

Cooking island with view to the dining area

Large master bedroom

NOble en suite bathroom

One of 4 bedrooms

One of 5 bathrooms