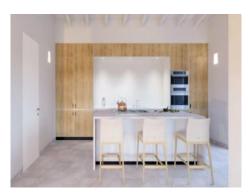

#### **Details:**

Impressive newly built finca in San Lorenzo.

The 371 sqm finca sits on a plot of around 18,590 sqm and has lush views of the countryside.

This finca is distributed over 2 floors. On the ground floor we have 3 bedrooms, each with its own en suite bathroom, a spacious living-dining room with an attached open plan kitchen and a guest toilet. From te living room the floor-to-ceiling sliding windows offer a wonderful view of the mountainous landscape and open to the covered terrace of about 36 sqm which becomes a perfect space to enjoy long meals in the warmer months. In front of the porch there is a 35 sqm pool with a solarium that faces south.

Exterior view and garden

Modern living and dining area

Open, stylish kitchen

Cooking island with view to the dining area

Large master bedroom

NOble en suite bathroom

One of 4 bedrooms

One of 5 bathrooms