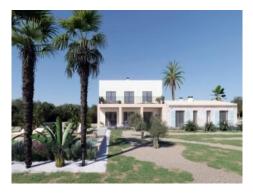

#### **Details:**

Impressive newly built finca in San Lorenzo.

The 371 sqm finca sits on a plot of around 18,590 sqm and has lush views of the countryside.

This finca is distributed over 2 floors. On the ground floor we have 3 bedrooms, each with its own en suite bathroom, a spacious living-dining room with an attached open plan kitchen and a guest toilet. From te living room the floor-to-ceiling sliding windows offer a wonderful view of the mountainous landscape and open to the covered terrace of about 36 sqm which becomes a perfect space to enjoy long meals in the warmer months. In front of the porch there is a 35 sqm pool with a solarium that faces south.

Exterior view and garden

Front view and entrance

Exterior view and terraces