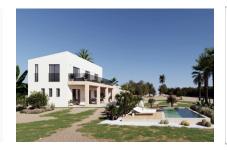

#### **Details:**

Impressive newly built finca in San Lorenzo.

The 371 sqm finca sits on a plot of around 18,590 sqm and has lush views of the countryside.

This finca is distributed over 2 floors. On the ground floor we have 3 bedrooms, each with its own en suite bathroom, a spacious living-dining room with an attached open plan kitchen and a guest toilet. From te living room the floor-to-ceiling sliding windows offer a wonderful view of the mountainous landscape and open to the covered terrace of about 36 sqm which becomes a perfect space to enjoy long meals in the warmer months. In front of the porch there is a 35 sqm pool with a solarium that faces south.

Exterior view and garden

Front view and entrance

Exterior view and terraces