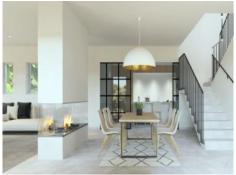

#### **Details:**

Impressive newly built finca in San Lorenzo.

The 371 sqm finca sits on a plot of around 18,590 sqm and has lush views of the countryside.

This finca is distributed over 2 floors. On the ground floor we have 3 bedrooms, each with its own en suite bathroom, a spacious living-dining room with an attached open plan kitchen and a guest toilet. From te living room the floor-to-ceiling sliding windows offer a wonderful view of the mountainous landscape and open to the covered terrace of about 36 sqm which becomes a perfect space to enjoy long meals in the warmer months. In front of the porch there is a 35 sqm pool with a solarium that faces south.

Exterior view and garden

Modern living and dining area

Open, stylish kitchen

Cooking island with view to the dining area

Large master bedroom

NOble en suite bathroom

One of 4 bedrooms

One of 5 bathrooms