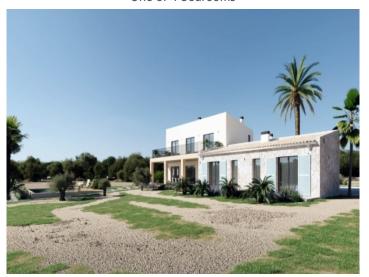

#### Impressive new built finca project in San Lorenzo

constructed area: 371 m<sup>2</sup> energy certificate: in process

plot area: 18.590 m<sup>2</sup>

bedrooms: 4
bathrooms: 5

sea view: - **price: € 2,200,000.-**

#### **Details:**

Impressive newly built finca in San Lorenzo.

The 371 sqm finca sits on a plot of around 18,590 sqm and has lush views of the countryside.

This finca is distributed over 2 floors. On the ground floor we have 3 bedrooms, each with its own en suite bathroom, a spacious living-dining room with an attached open plan kitchen and a guest toilet. From te living room the floor-to-ceiling sliding windows offer a wonderful view of the mountainous landscape and open to the covered terrace of about 36 sqm which becomes a perfect space to enjoy long meals in the warmer months. In front of the porch there is a 35 sqm pool with a solarium that faces south.