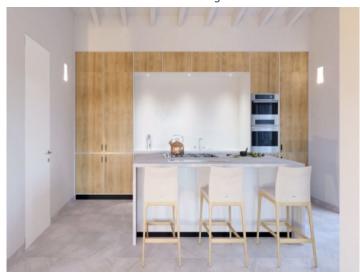

#### **Details:**

Impressive newly built finca in San Lorenzo.

The 371 sqm finca sits on a plot of around 18,590 sqm and has lush views of the countryside.

This finca is distributed over 2 floors. On the ground floor we have 3 bedrooms, each with its own en suite bathroom, a spacious living-dining room with an attached open plan kitchen and a guest toilet. From te living room the floor-to-ceiling sliding windows offer a wonderful view of the mountainous landscape and open to the covered terrace of about 36 sqm which becomes a perfect space to enjoy long meals in the warmer months. In front of the porch there is a 35 sqm pool with a solarium that faces south.

Exterior view and garden

Modern living and dining area

Open, stylish kitchen

Cooking island with view to the dining area

Large master bedroom

NOble en suite bathroom

One of 4 bedrooms

One of 5 bathrooms