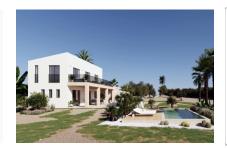

#### **Details:**

Impressive newly built finca in San Lorenzo.

The 371 sqm finca sits on a plot of around 18,590 sqm and has lush views of the countryside.

This finca is distributed over 2 floors. On the ground floor we have 3 bedrooms, each with its own en suite bathroom, a spacious living-dining room with an attached open plan kitchen and a guest toilet. From te living room the floor-to-ceiling sliding windows offer a wonderful view of the mountainous landscape and open to the covered terrace of about 36 sqm which becomes a perfect space to enjoy long meals in the warmer months. In front of the porch there is a 35 sqm pool with a solarium that faces south.

Exterior view and garden

Front view and entrance

Exterior view and terraces