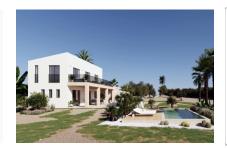

#### **Details:**

Impressive newly built finca in San Lorenzo.

The 371 sqm finca sits on a plot of around 18,590 sqm and has lush views of the countryside.

This finca is distributed over 2 floors. On the ground floor we have 3 bedrooms, each with its own en suite bathroom, a spacious living-dining room with an attached open plan kitchen and a guest toilet. From te living room the floor-to-ceiling sliding windows offer a wonderful view of the mountainous landscape and open to the covered terrace of about 36 sqm which becomes a perfect space to enjoy long meals in the warmer months. In front of the porch there is a 35 sqm pool with a solarium that faces south.

Exterior view and garden

Modern living and dining area

Open, stylish kitchen

Cooking island with view to the dining area

Large master bedroom

NOble en suite bathroom

One of 4 bedrooms

One of 5 bathrooms

Exterior view and garden

Front view and entrance

Exterior view and terraces