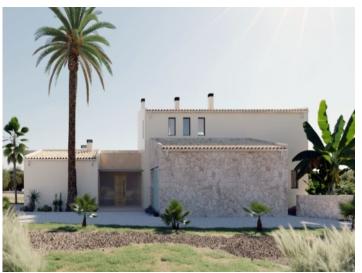

#### **Details:**

Impressive newly built finca in San Lorenzo.

The 371 sqm finca sits on a plot of around 18,590 sqm and has lush views of the countryside.

This finca is distributed over 2 floors. On the ground floor we have 3 bedrooms, each with its own en suite bathroom, a spacious living-dining room with an attached open plan kitchen and a guest toilet. From te living room the floor-to-ceiling sliding windows offer a wonderful view of the mountainous landscape and open to the covered terrace of about 36 sqm which becomes a perfect space to enjoy long meals in the warmer months. In front of the porch there is a 35 sqm pool with a solarium that faces south.

Exterior view and garden

Front view and entrance

Exterior view and terraces