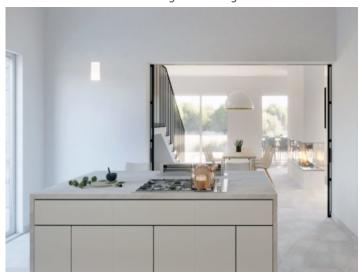

#### **Details:**

Impressive newly built finca in San Lorenzo.

The 371 sqm finca sits on a plot of around 18,590 sqm and has lush views of the countryside.

This finca is distributed over 2 floors. On the ground floor we have 3 bedrooms, each with its own en suite bathroom, a spacious living-dining room with an attached open plan kitchen and a guest toilet. From te living room the floor-to-ceiling sliding windows offer a wonderful view of the mountainous landscape and open to the covered terrace of about 36 sqm which becomes a perfect space to enjoy long meals in the warmer months. In front of the porch there is a 35 sqm pool with a solarium that faces south.

Exterior view and garden

Modern living and dining area

Open, stylish kitchen

Cooking island with view to the dining area

Large master bedroom

NOble en suite bathroom

One of 4 bedrooms

One of 5 bathrooms