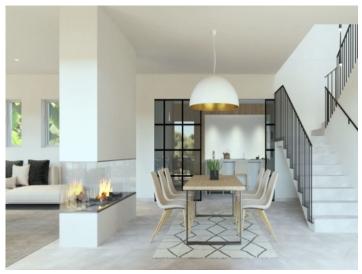

#### **Details:**

Impressive newly built finca in San Lorenzo.

The 371 sqm finca sits on a plot of around 18,590 sqm and has lush views of the countryside.

This finca is distributed over 2 floors. On the ground floor we have 3 bedrooms, each with its own en suite bathroom, a spacious living-dining room with an attached open plan kitchen and a guest toilet. From te living room the floor-to-ceiling sliding windows offer a wonderful view of the mountainous landscape and open to the covered terrace of about 36 sqm which becomes a perfect space to enjoy long meals in the warmer months. In front of the porch there is a 35 sqm pool with a solarium that faces south.

Exterior view and garden

Modern living and dining area

Open, stylish kitchen

Cooking island with view to the dining area

Large master bedroom

NOble en suite bathroom

One of 4 bedrooms

One of 5 bathrooms