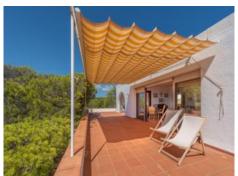

The house was built in 1968 and has 391 sqm of built area on a plot of 1,330 sqm. The house is distributed on 2 floors. On the main floor there is a large living room with dining room and direct access to the main terrace through large windows from which you can enjoy the sea views. Next we find one double bedroom with en suite bathroom, one single bedroom, separate kitchen and a guest bathroom. On the ground floor there are 3 double bedrooms, one shared bathroom and a garage.

Sea view terrace

Sea view terrace

Living area

Living and dining area

Dining terrace

Kitchen

Bedroom

Bathroom