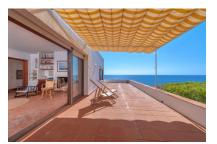

#### **Details:**

Fantastic villa located in a privileged area of Cala Gat.

This house stands out for its privileged location and orientation since it is the last house in Cala Gat. From the south face (facade) it can be said that it is a second line although due to its elevated position it is as if it were a first line since it enjoys an exceptional view of the sea. And from the east side the house is located on the first line also enjoying excellent views of the sea.

The house was built in 1968 and has 391 sqm of built area on a plot of 1,330 sqm. The house is distributed on 2 floors. On the main floor there is a large living room with dining room and direct access to the main terrace through large windows from which you can enjoy the sea views. Next we find one double bedroom with en suite bathroom, one single bedroom, separate kitchen and a guest bathroom. On the ground floor there are 3 double bedrooms, one shared bathroom and a garage.

Sea view terrace

Sea view terrace

Living area

Living and dining area

Dining terrace

Kitchen

Bedroom

Bathroom