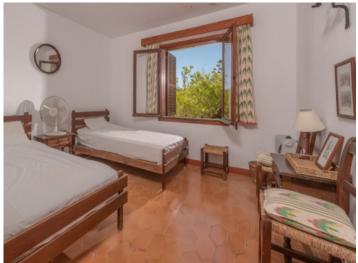

The house was built in 1968 and has 391 sqm of built area on a plot of 1,330 sqm. The house is distributed on 2 floors. On the main floor there is a large living room with dining room and direct access to the main terrace through large windows from which you can enjoy the sea views. Next we find one double bedroom with en suite bathroom, one single bedroom, separate kitchen and a guest bathroom. On the ground floor there are 3 double bedrooms, one shared bathroom and a garage.

Sea view terrace

Sea view terrace

Living area

Living and dining area

Dining terrace

Kitchen

Bedroom

Bathroom