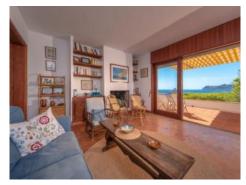

The house was built in 1968 and has 391 sqm of built area on a plot of 1,330 sqm. The house is distributed on 2 floors. On the main floor there is a large living room with dining room and direct access to the main terrace through large windows from which you can enjoy the sea views. Next we find one double bedroom with en suite bathroom, one single bedroom, separate kitchen and a guest bathroom. On the ground floor there are 3 double bedrooms, one shared bathroom and a garage.

Sea view terrace

Sea view terrace

Living area

Living and dining area

Dining terrace

Kitchen

Bedroom

Bathroom