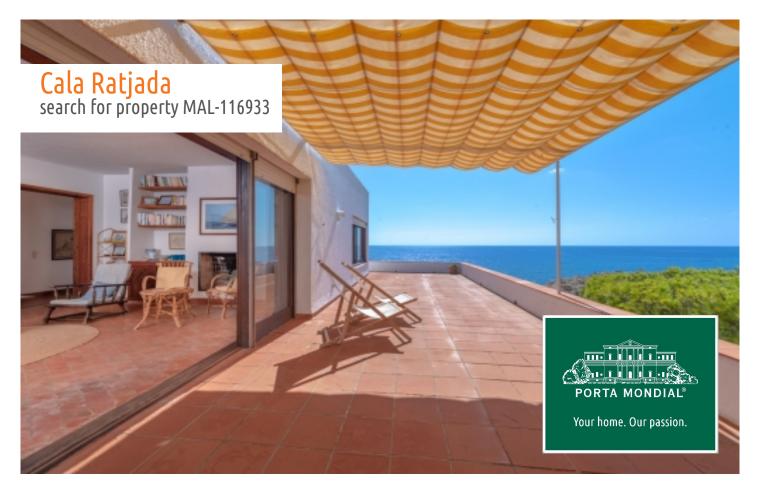

## Fantastic sea view villa located in a privileged area of Cala Gat

constructed area: 391 m<sup>2</sup> energy certificate: g

plot area: 1.330 m<sup>2</sup>

bedrooms: 5 bathrooms: 3

sea view: ✓ **price: € 2,350,000.-**

#### **Details:**

Fantastic villa located in a privileged area of Cala Gat.

This house stands out for its privileged location and orientation since it is the last house in Cala Gat. From the south face (facade) it can be said that it is a second line although due to its elevated position it is as if it were a first line since it enjoys an exceptional view of the sea. And from the east side the house is located on the first line also enjoying excellent views of the sea.

The house was built in 1968 and has 391 sqm of built area on a plot of 1,330 sqm. The house is distributed on 2 floors. On the main floor there is a large living room with dining room and direct access to the main terrace through large windows from which you can enjoy the sea views. Next we find one double bedroom with en suite bathroom, one single bedroom, separate kitchen and a guest bathroom. On the ground floor there are 3 double bedrooms, one shared bathroom and a garage.