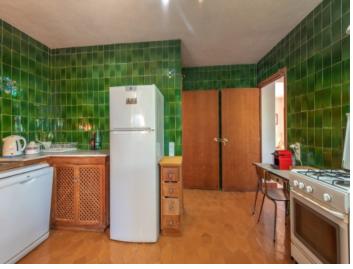

The house was built in 1968 and has 391 sqm of built area on a plot of 1,330 sqm. The house is distributed on 2 floors. On the main floor there is a large living room with dining room and direct access to the main terrace through large windows from which you can enjoy the sea views. Next we find one double bedroom with en suite bathroom, one single bedroom, separate kitchen and a guest bathroom. On the ground floor there are 3 double bedrooms, one shared bathroom and a garage.

Sea view terrace

Sea view terrace

Living area

Living and dining area

Dining terrace

Kitchen

Bedroom

Bathroom