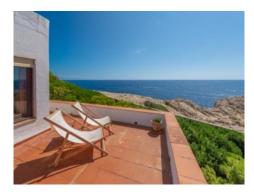

The house was built in 1968 and has 391 sqm of built area on a plot of 1,330 sqm. The house is distributed on 2 floors. On the main floor there is a large living room with dining room and direct access to the main terrace through large windows from which you can enjoy the sea views. Next we find one double bedroom with en suite bathroom, one single bedroom, separate kitchen and a guest bathroom. On the ground floor there are 3 double bedrooms, one shared bathroom and a garage.

Sea view terrace

Sea view terrace

Living area

Living and dining area

Dining terrace

Kitchen

Bedroom

Bathroom