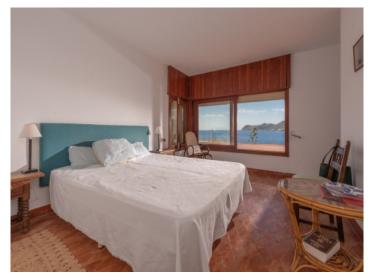

The house was built in 1968 and has 391 sqm of built area on a plot of 1,330 sqm. The house is distributed on 2 floors. On the main floor there is a large living room with dining room and direct access to the main terrace through large windows from which you can enjoy the sea views. Next we find one double bedroom with en suite bathroom, one single bedroom, separate kitchen and a guest bathroom. On the ground floor there are 3 double bedrooms, one shared bathroom and a garage.

Sea view terrace

Sea view terrace

Living area

Living and dining area

Dining terrace

Kitchen

Bedroom

Bathroom