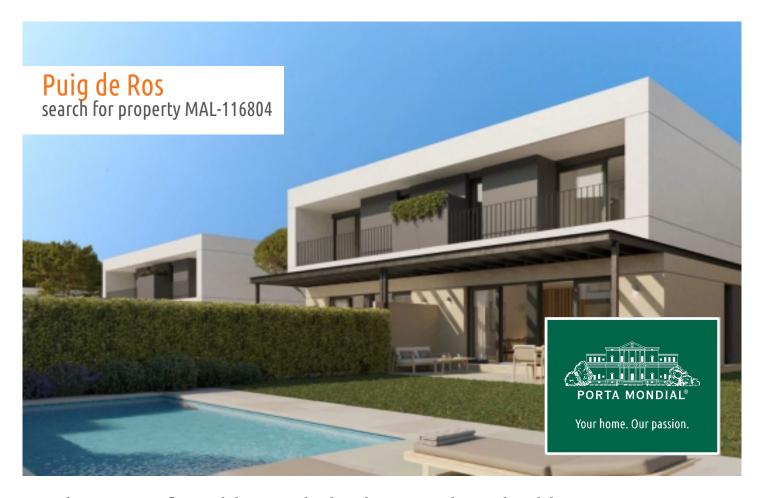

# Modern, comfortable newly-built semi-detached houses in Puig de Ros

constructed area: 165 m<sup>2</sup> energy certificate: in process

plot area: 236 m<sup>2</sup>

bedrooms: 3 bathrooms: 3

sea view: - **price: € 990,000.-**

#### **Details:**

This semi-detached house is currently under construction using only the highest-quality materials, and will comply with the most modern standards and comfort requirements.

One of the most important factors is clearly the light - a white, bright Mediterranean light which floods the house and all its rooms with brightness and harmony.

#### All houses have:

- -A large openly-designed living/dining area of up to 30 sqm
- -A fully-equipped, furnished kitchen
- -3 complete bathrooms, one en suite
- -3 or 4 bedrooms as required
- -Main bedroom with dressing area
- -Large, private garden of over 200 sqm
- -A private pool
- -2 parking spaces, with electric-car charging station if required