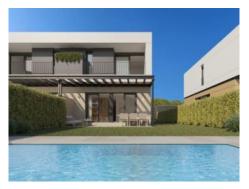

#### All houses have:

- -A large openly-designed living/dining area of up to 30 sqm
- -A fully-equipped, furnished kitchen
- -3 complete bathrooms, one en suite
- -3 or 4 bedrooms as required
- -Main bedroom with dressing area
- -Large, private garden of over 200 sqm
- -A private pool
- -2 parking spaces, with electric-car charging station if required

View from the pool

Exterior view of the house

Light flooded living area

Alternative view of the living area

Fully equipped kitchen

Noble double bedroom with balcony

View to the balcony

Elegant bathroom with walk-in shower