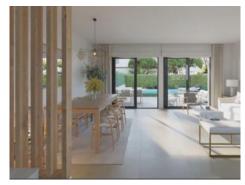

- -Workroom and separate kitchen
- -Workroom and kitchen open to the living room
- -Large separate kitchen with dining area

Your house will, therefore, fit in with your style of living.

So that the excellent island climate can be enjoyed to the full the living room opens to a garden, without doubt the favourite place in your new home. Every occasion, be it a birthday, an anniversary, or just a pleasant Sunday afternoon can be a great plan to enjoy the exterior area.

#### All houses have:

- -A large openly-designed living/dining area of up to 30 sqm
- -A fully-equipped, furnished kitchen
- -3 complete bathrooms, one en suite
- -3 or 4 bedrooms as required
- -Main bedroom with dressing area
- -Large, private garden of over 200 sqm
- -A private pool
- -2 parking spaces, with electric-car charging station if required

View from the pool

Exterior view of the house

Light flooded living area

Alternative view of the living area

Fully equipped kitchen

Noble double bedroom with balcony

View to the balcony

Elegant bathroom with walk-in shower