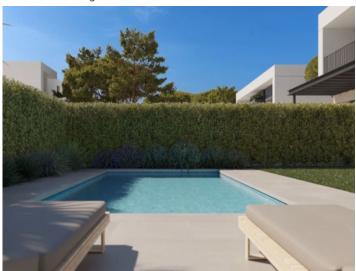

#### All houses have:

- -A large openly-designed living/dining area of up to 30 sqm
- -A fully-equipped, furnished kitchen
- -3 complete bathrooms, one en suite
- -3 or 4 bedrooms as required
- -Main bedroom with dressing area
- -Large, private garden of over 200 sqm
- -A private pool
- -2 parking spaces, with electric-car charging station if required

Office area

Sun loungers by the pool

Entrance area

Surroundings

Garden and pool

Puig de Ros