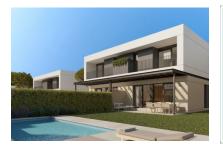

# Modern, comfortable newly-built semi-detached houses in Puig de Ros

constructed area: 165 m<sup>2</sup> energy certificate: in process

plot area: 236 m<sup>2</sup>

bedrooms: 3 bathrooms: 3

sea view: - **price: € 990,000.-**

#### **Details:**

This semi-detached house is currently under construction using only the highest-quality materials, and will comply with the most modern standards and comfort requirements.

One of the most important factors is clearly the light - a white, bright Mediterranean light which floods the house and all its rooms with brightness and harmony.

#### All houses have:

- -A large openly-designed living/dining area of up to 30 sqm
- -A fully-equipped, furnished kitchen
- -3 complete bathrooms, one en suite
- -3 or 4 bedrooms as required
- -Main bedroom with dressing area
- -Large, private garden of over 200 sqm
- -A private pool
- -2 parking spaces, with electric-car charging station if required

View from the pool

Exterior view of the house

Light flooded living area

Alternative view of the living area

Fully equipped kitchen

Noble double bedroom with balcony

View to the balcony

Elegant bathroom with walk-in shower