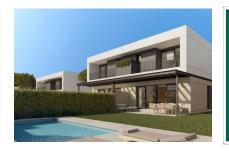

# Modern, comfortable newly-built semi-detached houses in Puig de Ros

constructed area: 165 m<sup>2</sup> energy certificate: in process

plot area: 236 m<sup>2</sup>

bedrooms: 3 bathrooms: 3

sea view: - **price: € 990,000.-**

#### **Details:**

This semi-detached house is currently under construction using only the highest-quality materials, and will comply with the most modern standards and comfort requirements.

One of the most important factors is clearly the light - a white, bright Mediterranean light which floods the house and all its rooms with brightness and harmony.

#### All houses have:

- -A large openly-designed living/dining area of up to 30 sqm
- -A fully-equipped, furnished kitchen
- -3 complete bathrooms, one en suite
- -3 or 4 bedrooms as required
- -Main bedroom with dressing area
- -Large, private garden of over 200 sqm
- -A private pool
- -2 parking spaces, with electric-car charging station if required

View from the pool

Exterior view of the house

Light flooded living area

Alternative view of the living area

Fully equipped kitchen

Noble double bedroom with balcony

View to the balcony

Elegant bathroom with walk-in shower