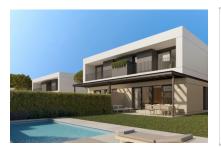

# Modern, comfortable newly-built semi-detached houses in Puig de Ros

constructed area: 165 m<sup>2</sup> energy certificate: in process

plot area: 236 m<sup>2</sup>

bedrooms: 3 bathrooms: 3

sea view: - **price: € 990,000.-**

#### All houses have:

- -A large openly-designed living/dining area of up to 30 sqm
- -A fully-equipped, furnished kitchen
- -3 complete bathrooms, one en suite
- -3 or 4 bedrooms as required
- -Main bedroom with dressing area
- -Large, private garden of over 200 sqm
- -A private pool
- -2 parking spaces, with electric-car charging station if required