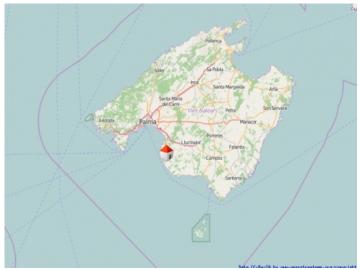

#### **Location & surrounding area:**

Puig de Ros, which belongs to the municipality of Llucmajor, lies south-east of Palma and provides a contrast to the lively Playa de Palma - Peace and rest are guaranteed here. It is comprised mainly of Apartmentbuildings and villas. Puig de Ros is the ideal starting point for long bicycle tours along the sea's cliff line and into the island's centre. The "Maioris" Golfcourse is immediately near by as well as a large supermarket. The airport and Palma are respectively 15 and 25 minutes away.