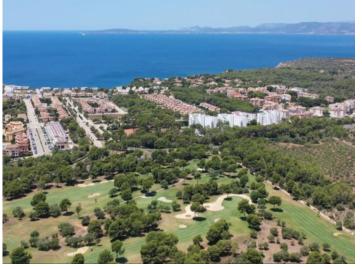

#### **Location & surrounding area:**

Puig de Ros, which belongs to the municipality of Llucmajor, lies south-east of Palma and provides a contrast to the lively Playa de Palma - Peace and rest are guaranteed here. It is comprised mainly of Apartmentbuildings and villas. Puig de Ros is the ideal starting point for long bicycle tours along the sea's cliff line and into the island's centre. The "Maioris" Golfcourse is immediately near by as well as a large supermarket. The airport and Palma are respectively 15 and 25 minutes away.

Office area

Sun loungers by the pool

Entrance area

Surroundings

Garden and pool

Puig de Ros