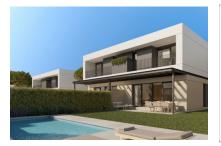

# Modern, comfortable newly-built semi-detached houses in Puig de Ros

constructed area: 165 m<sup>2</sup> energy certificate: in process

plot area: 236 m<sup>2</sup>

bedrooms: 3 bathrooms: 3

sea view: - **price: € 990,000.-**

#### **Details:**

This semi-detached house is currently under construction using only the highest-quality materials, and will comply with the most modern standards and comfort requirements.

One of the most important factors is clearly the light - a white, bright Mediterranean light which floods the house and all its rooms with brightness and harmony.

#### All houses have:

- -A large openly-designed living/dining area of up to 30 sqm
- -A fully-equipped, furnished kitchen
- -3 complete bathrooms, one en suite
- -3 or 4 bedrooms as required
- -Main bedroom with dressing area
- -Large, private garden of over 200 sqm
- -A private pool
- -2 parking spaces, with electric-car charging station if required

View from the pool

Exterior view of the house

Light flooded living area

Alternative view of the living area

Fully equipped kitchen

Noble double bedroom with balcony

View to the balcony

Elegant bathroom with walk-in shower