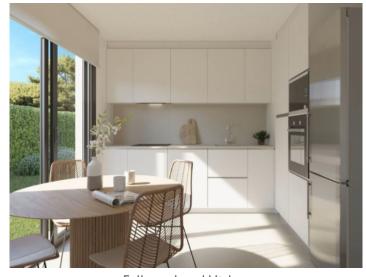

#### All houses have:

- -A large openly-designed living/dining area of up to 30 sqm
- -A fully-equipped, furnished kitchen
- -3 complete bathrooms, one en suite
- -3 or 4 bedrooms as required
- -Main bedroom with dressing area
- -Large, private garden of over 200 sqm
- -A private pool
- -2 parking spaces, with electric-car charging station if required

View from the pool

Exterior view of the house

Light flooded living area

Alternative view of the living area

Fully equipped kitchen

Noble double bedroom with balcony

View to the balcony

Elegant bathroom with walk-in shower