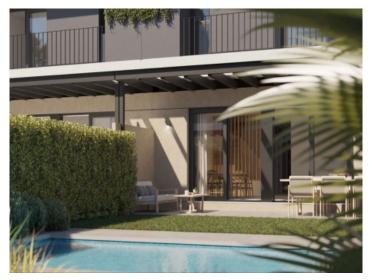

- -Workroom and separate kitchen
- -Workroom and kitchen open to the living room
- -Large separate kitchen with dining area

Your house will, therefore, fit in with your style of living.

So that the excellent island climate can be enjoyed to the full the living room opens to a garden, without doubt the favourite place in your new home. Every occasion, be it a birthday, an anniversary, or just a pleasant Sunday afternoon can be a great plan to enjoy the exterior area.

#### All houses have:

- -A large openly-designed living/dining area of up to 30 sqm
- -A fully-equipped, furnished kitchen
- -3 complete bathrooms, one en suite
- -3 or 4 bedrooms as required
- -Main bedroom with dressing area
- -Large, private garden of over 200 sqm
- -A private pool
- -2 parking spaces, with electric-car charging station if required