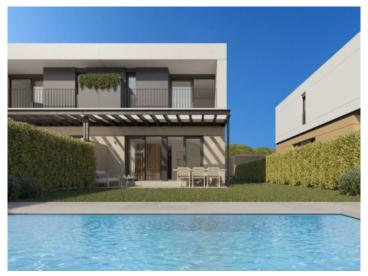

# Modern, comfortable newly-built semi-detached houses in Puig de Ros

constructed area: 165 m<sup>2</sup> energy certificate: in process

plot area: 236 m<sup>2</sup>

bedrooms: 3 bathrooms: 3

sea view: - **price: € 990,000.-**

#### **Details:**

This semi-detached house is currently under construction using only the highest-quality materials, and will comply with the most modern standards and comfort requirements.

One of the most important factors is clearly the light - a white, bright Mediterranean light which floods the house and all its rooms with brightness and harmony.

#### All houses have:

- -A large openly-designed living/dining area of up to 30 sqm
- -A fully-equipped, furnished kitchen
- -3 complete bathrooms, one en suite
- -3 or 4 bedrooms as required
- -Main bedroom with dressing area
- -Large, private garden of over 200 sqm
- -A private pool
- -2 parking spaces, with electric-car charging station if required

View from the pool

Exterior view of the house

Light flooded living area

Alternative view of the living area

Fully equipped kitchen

Noble double bedroom with balcony

View to the balcony

Elegant bathroom with walk-in shower