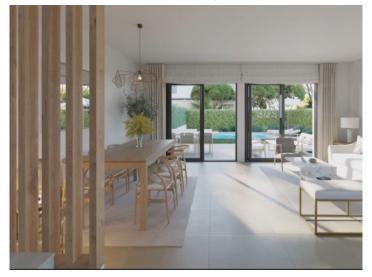

- -Workroom and separate kitchen
- -Workroom and kitchen open to the living room
- -Large separate kitchen with dining area

Your house will, therefore, fit in with your style of living.

So that the excellent island climate can be enjoyed to the full the living room opens to a garden, without doubt the favourite place in your new home. Every occasion, be it a birthday, an anniversary, or just a pleasant Sunday afternoon can be a great plan to enjoy the exterior area.

#### All houses have:

- -A large openly-designed living/dining area of up to 30 sqm
- -A fully-equipped, furnished kitchen
- -3 complete bathrooms, one en suite
- -3 or 4 bedrooms as required
- -Main bedroom with dressing area
- -Large, private garden of over 200 sqm
- -A private pool
- -2 parking spaces, with electric-car charging station if required

View from the pool

Exterior view of the house

Light flooded living area

Alternative view of the living area

Fully equipped kitchen

Noble double bedroom with balcony

View to the balcony

Elegant bathroom with walk-in shower