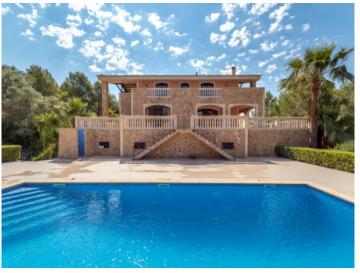

The open and covered terraces that are surrounding the house and the Mediterranean garden with pool complete the overall picture of this outstanding country house.

Further features include under floor heating, air conditioning hot/cold, doubled glazed windows, natural stone floors, automatic irrigation system, an own well, connection to the public electricity network, telephone connection and a garage for 3 cars.

Your home. Our passion.

house, Santa Maria del Cami

Outstanding country house in an absolutely beautiful location

Outstanding country house in an absolutely beautiful location

Pool in absolute privacy

Pool in absolute privacy