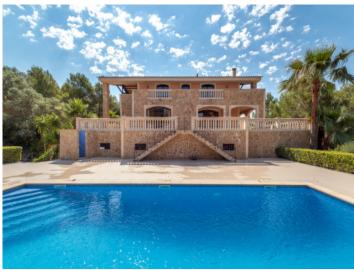

The open and covered terraces that are surrounding the house and the Mediterranean garden with pool complete the overall picture of this outstanding country house.

Further features include under floor heating, air conditioning hot/cold, doubled glazed windows, natural stone floors, automatic irrigation system, an own well, connection to the public electricity network, telephone connection and a garage for 3 cars.

Your home. Our passion.

house, Santa Maria del Cami

Outstanding country house in an absolutely beautiful location

Outstanding country house in an absolutely beautiful location

Pool in absolute privacy

Pool in absolute privacy