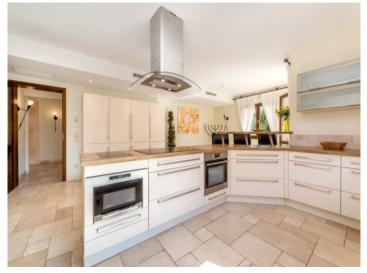

#### **Details:**

This real estate was built in 2007 and is situated in an absolutely beautiful location with amazing panoramic views at the surrounding Tramuntana Mountains.

An impressive driveway leads to the house with a constructed area of approx. 600 sqm which is spread over 3 floors. On the ground floor you will find the bright living room with fireplace, a spacious dining room, a fully equipped modern kitchen with adjoining utility room, one bedroom with en suite bathroom and dressing room as well as a guest toilet. The first floor is divided over 4 spacious bedrooms and 2 fully equipped bathrooms. The basement provides a gym, sauna - and spa area, as well as a separate guest apartment, which is also part of this really outstanding country house.

Spacious, modern kitchen

Your home. Our passion.

Spacious, modern kitchen

One of 6 bedrooms

One of 6 bedrooms

One of 6 bedrooms

One of 6 bedrooms

One of 4 bathrooms