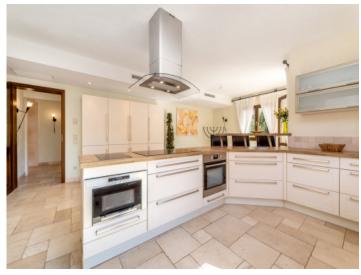

#### **Details:**

This real estate was built in 2007 and is situated in an absolutely beautiful location with amazing panoramic views at the surrounding Tramuntana Mountains.

An impressive driveway leads to the house with a constructed area of approx. 600 sqm which is spread over 3 floors. On the ground floor you will find the bright living room with fireplace, a spacious dining room, a fully equipped modern kitchen with adjoining utility room, one bedroom with en suite bathroom and dressing room as well as a guest toilet. The first floor is divided over 4 spacious bedrooms and 2 fully equipped bathrooms. The basement provides a gym, sauna - and spa area, as well as a separate guest apartment, which is also part of this really outstanding country house.

Spacious, modern kitchen

Your home. Our passion.

Spacious, modern kitchen

One of 6 bedrooms

One of 6 bedrooms

One of 6 bedrooms

One of 6 bedrooms

One of 4 bathrooms