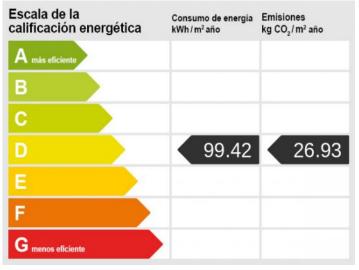

| Escala de la<br>calificación energética | Consumo de energia<br>kWh/m²año | Emisiones<br>kg CO <sub>2</sub> /m² año |
|-----------------------------------------|---------------------------------|-----------------------------------------|
| A más eficiente                         |                                 |                                         |
| В                                       |                                 |                                         |
| С                                       |                                 |                                         |
| D                                       | 99.42                           | 26.93                                   |
| E                                       |                                 |                                         |
| F                                       |                                 |                                         |
| G menos eficiente                       |                                 |                                         |

Energy certificate

Energy certificate