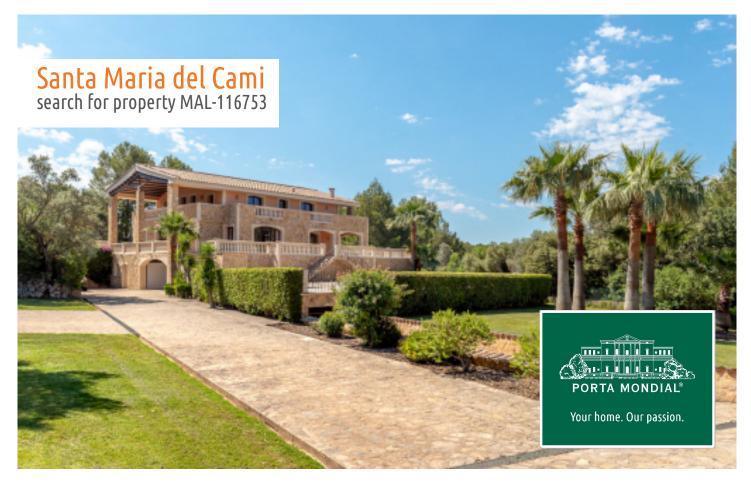

# Outstanding country house in an absolutely beautiful location in Santa Maria

| constructed area: plot area: | 600 m <sup>2</sup><br>9.000 m <sup>2</sup> | energy certificate: | d           |
|------------------------------|--------------------------------------------|---------------------|-------------|
| bedrooms:                    | 6                                          |                     |             |
| bathrooms:                   | 4                                          |                     |             |
| sea view:                    | -                                          | price:              | € 2,995,000 |

#### **Details:**

This real estate was built in 2007 and is situated in an absolutely beautiful location with amazing panoramic views at the surrounding Tramuntana Mountains.

An impressive driveway leads to the house with a constructed area of approx. 600 sqm which is spread over 3 floors. On the ground floor you will find the bright living room with fireplace, a spacious dining room, a fully equipped modern kitchen with adjoining utility room, one bedroom with en suite bathroom and dressing room as well as a guest toilet. The first floor is divided over 4 spacious bedrooms and 2 fully equipped bathrooms. The basement provides a gym, sauna - and spa area, as well as a separate guest apartment, which is also part of this really outstanding country house.

#### Location & surrounding area:

Santa Maria is home of many well known Majorcan vintages. The scenery is commanded by the many fields of almond trees, carob trees and vine yards. It is picturesquely situated in front of the Tramuntana. Its church is visible from far away. Santa Maria is suited for starting point to many trips into the mountains.