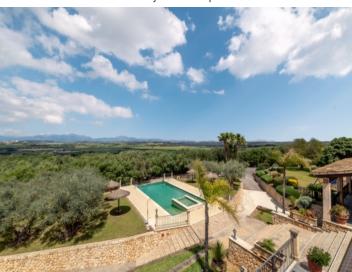

Upon entering the plot attention is drawn to the very well-maintained exterior area with 2 large covered terraces, and the wonderful natural stone-clad walls and buildings. Upon reaching the terrace the 6.6 x 12.5 metre infinity pool with sun terrace, and the views of the Tramuntana mountains in the background capture the attention and inspire the onlooker.

The 14.000 sqm plot of land is completely fenced, and the property perfectly fulfills the highest finca demands.

Ariany search for property MAL-116545

Ariany search for property MAL-116545

house, Ariany

Wonderfully laid-out pool area

Wonderfully laid-out pool area

Fantastic panoramic views over the landscape

Fantastic panoramic views over the landscape

Exterior view of the stone finca