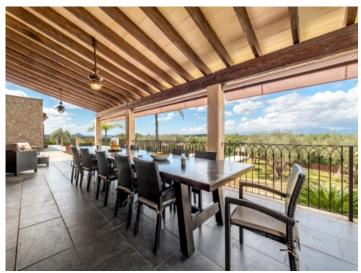

Ariany search for property MAL-116545

Exterior view of the stone finca

Large, covered outdoor dining area

Large, covered outdoor dining area

Cozy living area with terrace access

Cozy living area with terrace access

View to the dining area

Ariany search for property MAL-116545

View to the dining area

One of 2 dining areas

One of 2 dining areas

Large kitchen

Large kitchen

Bedroom with terrace