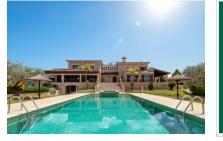

Upon entering the plot attention is drawn to the very well-maintained exterior area with 2 large covered terraces, and the wonderful natural stone-clad walls and buildings. Upon reaching the terrace the 6.6 x 12.5 metre infinity pool with sun terrace, and the views of the Tramuntana mountains in the background capture the attention and inspire the onlooker.

Ariany search for property MAL-116545

house, Ariany

Wonderfully laid-out pool area

Wonderfully laid-out pool area

Fantastic panoramic views over the landscape

Fantastic panoramic views over the landscape

Exterior view of the stone finca