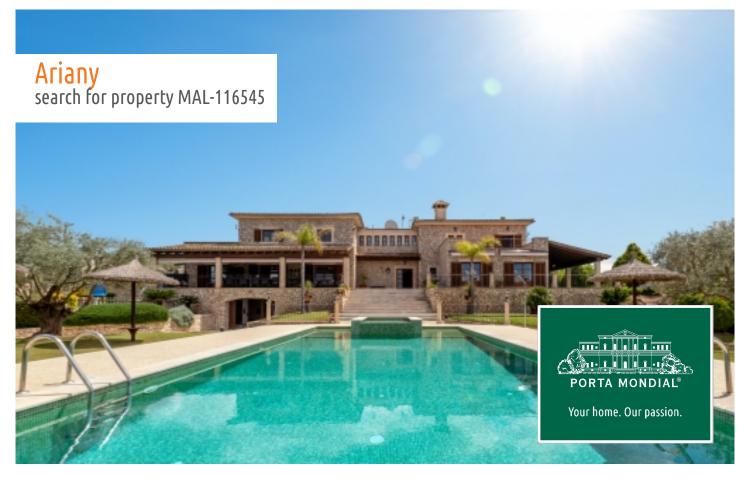

Ariany search for property MAL-116545

## **Details**:

This generously-sized property is situated close to the pleasant village of Ariany, and apart from breathtaking views over a large part of the island from the south to the north, offers a multitude of amenities. These include oil-fired central heating, an alarm, parquet floors, air conditioning in all rooms, double-glazed windows, mains power and water, and its own well.

Upon entering the plot attention is drawn to the very well-maintained exterior area with 2 large covered terraces, and the wonderful natural stone-clad walls and buildings. Upon reaching the terrace the 6.6 x 12.5 metre infinity pool with sun terrace, and the views of the Tramuntana mountains in the background capture the attention and inspire the onlooker.