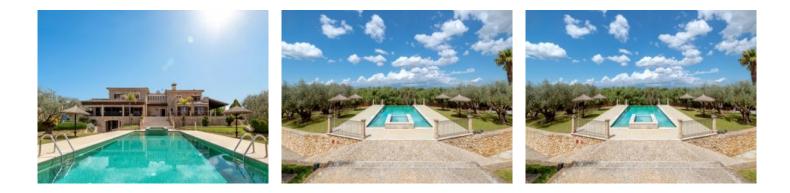

Upon entering the plot attention is drawn to the very well-maintained exterior area with 2 large covered terraces, and the wonderful natural stone-clad walls and buildings. Upon reaching the terrace the 6.6 x 12.5 metre infinity pool with sun terrace, and the views of the Tramuntana mountains in the background capture the attention and inspire the onlooker.

The 14.000 sqm plot of land is completely fenced, and the property perfectly fulfills the highest finca demands.

Ariany search for property MAL-116545