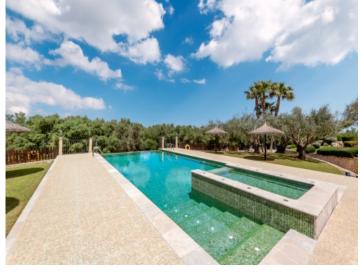

Upon entering the plot attention is drawn to the very well-maintained exterior area with 2 large covered terraces, and the wonderful natural stone-clad walls and buildings. Upon reaching the terrace the 6.6 x 12.5 metre infinity pool with sun terrace, and the views of the Tramuntana mountains in the background capture the attention and inspire the onlooker.

Kitchen of the guest apartment

Kitchen of the guest apartment

Further terrace with garden with

Further terrace with garden with

Beautiful, private pool

Ariany search for property MAL-116545

Beautiful, private pool