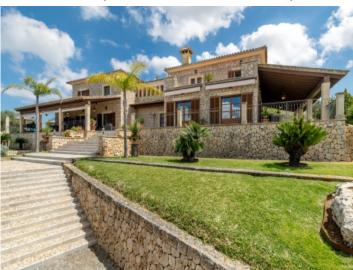

Upon entering the plot attention is drawn to the very well-maintained exterior area with 2 large covered terraces, and the wonderful natural stone-clad walls and buildings. Upon reaching the terrace the 6.6 x 12.5 metre infinity pool with sun terrace, and the views of the Tramuntana mountains in the background capture the attention and inspire the onlooker.

Ariany search for property MAL-116545

house, Ariany

Wonderfully laid-out pool area

Wonderfully laid-out pool area

Fantastic panoramic views over the landscape

Fantastic panoramic views over the landscape

Exterior view of the stone finca

Ariany search for property MAL-116545

Exterior view of the stone finca

Large, covered outdoor dining area

Large, covered outdoor dining area

Cozy living area with terrace access

Cozy living area with terrace access