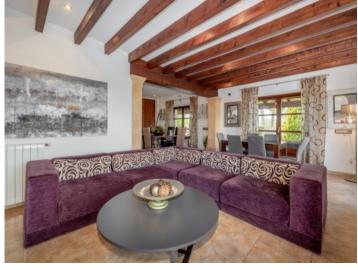

View to the dining area

Ariany search for property MAL-116545

View to the dining area

One of 2 dining areas

One of 2 dining areas

Large kitchen

Large kitchen

Bedroom with terrace