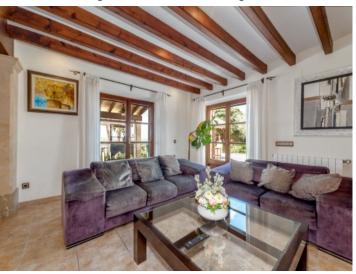

Ariany search for property MAL-116545

Exterior view of the stone finca

Large, covered outdoor dining area

Large, covered outdoor dining area

Cozy living area with terrace access

Cozy living area with terrace access

View to the dining area

Ariany search for property MAL-116545

View to the dining area

One of 2 dining areas

One of 2 dining areas

Large kitchen

Large kitchen

Bedroom with terrace