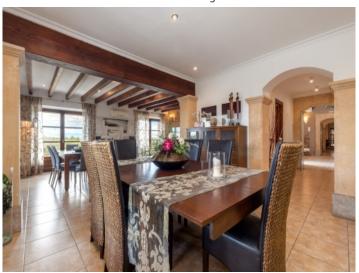

View to the dining area

Ariany search for property MAL-116545

View to the dining area

One of 2 dining areas

One of 2 dining areas

Large kitchen

Large kitchen

Bedroom with terrace