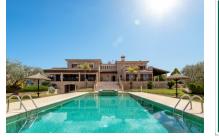

Upon entering the plot attention is drawn to the very well-maintained exterior area with 2 large covered terraces, and the wonderful natural stone-clad walls and buildings. Upon reaching the terrace the 6.6 x 12.5 metre infinity pool with sun terrace, and the views of the Tramuntana mountains in the background capture the attention and inspire the onlooker.

Ariany search for property MAL-116545

house, Ariany

Wonderfully laid-out pool area

Wonderfully laid-out pool area

Fantastic panoramic views over the landscape

Fantastic panoramic views over the landscape

Exterior view of the stone finca