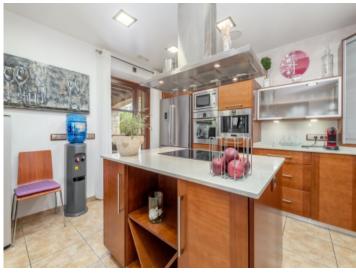

View to the dining area

Ariany search for property MAL-116545

View to the dining area

One of 2 dining areas

One of 2 dining areas

Large kitchen

Large kitchen

Bedroom with terrace