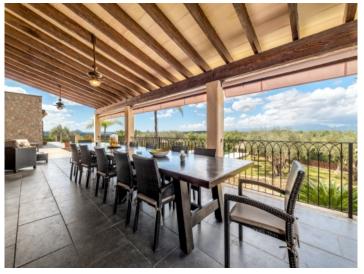

Ariany search for property MAL-116545

Exterior view of the stone finca

Large, covered outdoor dining area

Large, covered outdoor dining area

Cozy living area with terrace access

Cozy living area with terrace access

View to the dining area

Ariany search for property MAL-116545

View to the dining area

One of 2 dining areas

One of 2 dining areas

Large kitchen

Large kitchen

Bedroom with terrace