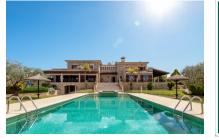

Upon entering the plot attention is drawn to the very well-maintained exterior area with 2 large covered terraces, and the wonderful natural stone-clad walls and buildings. Upon reaching the terrace the 6.6 x 12.5 metre infinity pool with sun terrace, and the views of the Tramuntana mountains in the background capture the attention and inspire the onlooker.

Ariany search for property MAL-116545

house, Ariany

Wonderfully laid-out pool area

Wonderfully laid-out pool area

Fantastic panoramic views over the landscape

Fantastic panoramic views over the landscape

Exterior view of the stone finca