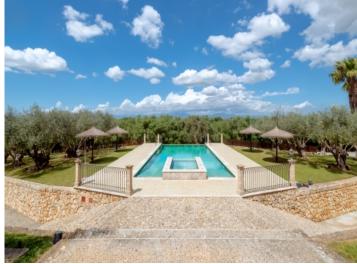

Upon entering the plot attention is drawn to the very well-maintained exterior area with 2 large covered terraces, and the wonderful natural stone-clad walls and buildings. Upon reaching the terrace the 6.6 x 12.5 metre infinity pool with sun terrace, and the views of the Tramuntana mountains in the background capture the attention and inspire the onlooker.

Sweeping views to the Sierra de Tramuntana

Energy certificate

Sweeping views to the Sierra de Tramuntana Escala de la Emisiones Consumo de energia calificación energética kWh/m² año kg CO<sub>2</sub>/m<sup>2</sup> año