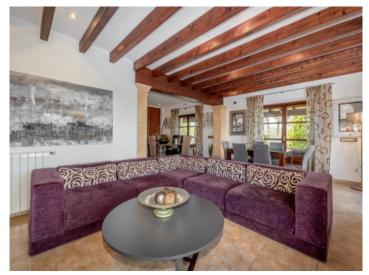

View to the dining area

Ariany search for property MAL-116545

View to the dining area

One of 2 dining areas

One of 2 dining areas

Large kitchen

Large kitchen

Bedroom with terrace