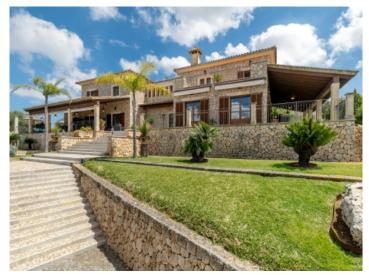

Elegant finca with fantastic panoramic views near Ariany

| constructed area:<br>plot area: | 418 m²<br>14.227 m² | energy certificate: | е           |
|---------------------------------|---------------------|---------------------|-------------|
| bedrooms:                       | 8                   |                     |             |
| bathrooms:                      | 6                   |                     |             |
| sea view:                       | -                   | price:              | € 2,655,000 |

Ariany search for property MAL-116545

house, Ariany

Wonderfully laid-out pool area

Wonderfully laid-out pool area

Fantastic panoramic views over the landscape

Fantastic panoramic views over the landscape

Exterior view of the stone finca

Ariany search for property MAL-116545

Exterior view of the stone finca

Large, covered outdoor dining area

Large, covered outdoor dining area

Cozy living area with terrace access

Cozy living area with terrace access