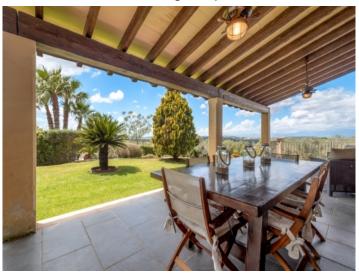

Ariany search for property MAL-116545

Exterior view of the stone finca

Large, covered outdoor dining area

Large, covered outdoor dining area

Cozy living area with terrace access

Cozy living area with terrace access

View to the dining area

Ariany search for property MAL-116545

View to the dining area

One of 2 dining areas

One of 2 dining areas

Large kitchen

Large kitchen

Bedroom with terrace