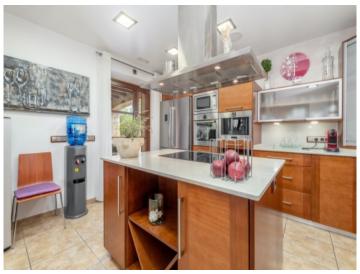

View to the dining area

Ariany search for property MAL-116545

View to the dining area

One of 2 dining areas

One of 2 dining areas

Large kitchen

Large kitchen

Bedroom with terrace