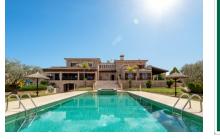

Upon entering the plot attention is drawn to the very well-maintained exterior area with 2 large covered terraces, and the wonderful natural stone-clad walls and buildings. Upon reaching the terrace the 6.6 x 12.5 metre infinity pool with sun terrace, and the views of the Tramuntana mountains in the background capture the attention and inspire the onlooker.

Ariany search for property MAL-116545

house, Ariany

Wonderfully laid-out pool area

Wonderfully laid-out pool area

Fantastic panoramic views over the landscape

Fantastic panoramic views over the landscape

Exterior view of the stone finca