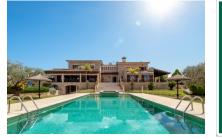

Upon entering the plot attention is drawn to the very well-maintained exterior area with 2 large covered terraces, and the wonderful natural stone-clad walls and buildings. Upon reaching the terrace the 6.6 x 12.5 metre infinity pool with sun terrace, and the views of the Tramuntana mountains in the background capture the attention and inspire the onlooker.

Ariany search for property MAL-116545

house, Ariany

Wonderfully laid-out pool area

Wonderfully laid-out pool area

Fantastic panoramic views over the landscape

Fantastic panoramic views over the landscape

Exterior view of the stone finca