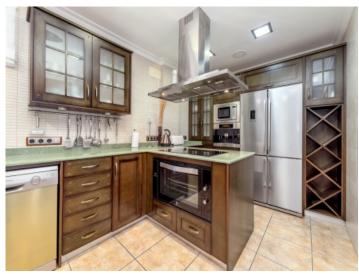

View to the dining area

Ariany search for property MAL-116545

View to the dining area

One of 2 dining areas

One of 2 dining areas

Large kitchen

Large kitchen

Bedroom with terrace