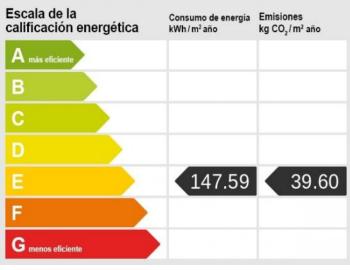

Elegant finca with fantastic panoramic views near Ariany

| constructed area:<br>plot area: | 418 m²<br>14.227 m² | energy certificate: | е           |
|---------------------------------|---------------------|---------------------|-------------|
| bedrooms:                       | 8                   |                     |             |
| bathrooms:                      | 6                   |                     |             |
| sea view:                       | -                   | price:              | € 2,655,000 |

| С                 |   |        |       |
|-------------------|---|--------|-------|
| D                 |   |        |       |
| E                 |   | 147.59 | 39.60 |
| F                 |   |        |       |
| G menos eficiente |   |        |       |
|                   | - |        |       |

Energy certificate