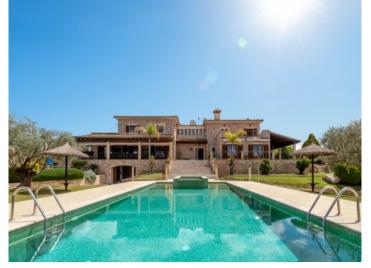

Upon entering the plot attention is drawn to the very well-maintained exterior area with 2 large covered terraces, and the wonderful natural stone-clad walls and buildings. Upon reaching the terrace the 6.6 x 12.5 metre infinity pool with sun terrace, and the views of the Tramuntana mountains in the background capture the attention and inspire the onlooker.

Ariany search for property MAL-116545

house, Ariany

Wonderfully laid-out pool area

Wonderfully laid-out pool area

Fantastic panoramic views over the landscape

Fantastic panoramic views over the landscape

Exterior view of the stone finca