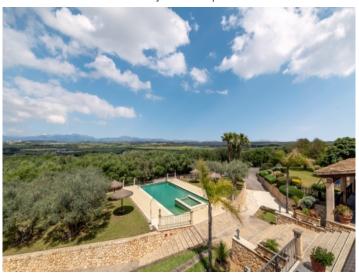

Upon entering the plot attention is drawn to the very well-maintained exterior area with 2 large covered terraces, and the wonderful natural stone-clad walls and buildings. Upon reaching the terrace the 6.6 x 12.5 metre infinity pool with sun terrace, and the views of the Tramuntana mountains in the background capture the attention and inspire the onlooker.

The 14.000 sqm plot of land is completely fenced, and the property perfectly fulfills the highest finca demands.

Ariany search for property MAL-116545

Ariany search for property MAL-116545

house, Ariany

Wonderfully laid-out pool area

Wonderfully laid-out pool area

Fantastic panoramic views over the landscape

Fantastic panoramic views over the landscape

Exterior view of the stone finca