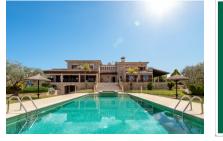

Upon entering the plot attention is drawn to the very well-maintained exterior area with 2 large covered terraces, and the wonderful natural stone-clad walls and buildings. Upon reaching the terrace the 6.6 x 12.5 metre infinity pool with sun terrace, and the views of the Tramuntana mountains in the background capture the attention and inspire the onlooker.

Ariany search for property MAL-116545

house, Ariany

Wonderfully laid-out pool area

Wonderfully laid-out pool area

Fantastic panoramic views over the landscape

Fantastic panoramic views over the landscape

Exterior view of the stone finca