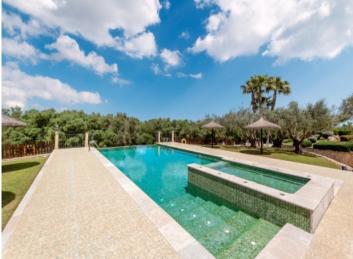

Upon entering the plot attention is drawn to the very well-maintained exterior area with 2 large covered terraces, and the wonderful natural stone-clad walls and buildings. Upon reaching the terrace the 6.6 x 12.5 metre infinity pool with sun terrace, and the views of the Tramuntana mountains in the background capture the attention and inspire the onlooker.

Kitchen of the guest apartment

Kitchen of the guest apartment

Further terrace with garden with

Further terrace with garden with

Beautiful, private pool

Ariany search for property MAL-116545

Beautiful, private pool