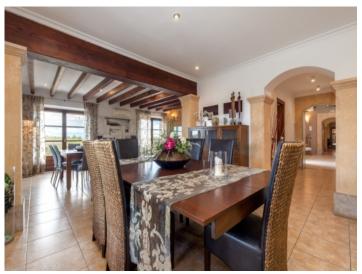

View to the dining area

Ariany search for property MAL-116545

View to the dining area

One of 2 dining areas

One of 2 dining areas

Large kitchen

Large kitchen

Bedroom with terrace