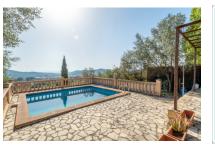

## **Details:**

This property, with south orientation, is situated only a 10-minute walk from the central church square of the popular village of Alaro, with its surrounding shops and restaurants.

The 2-storey house with its diverse terraces nestles on the hillside, and from the large front terrace, from the house itself, and especially from the elevated pool at the rear and its beautiful sun terrace offers wonderful sweeping views over the surrounding Mallorcan landscape.

The exterior area is accessed from the ground level or from one of the rooms on the first floor, and a path leads through the terraced garden via steps to the pool, perfect for enjoying a refreshing dip on hot summer days. The fenced plot extends up the slope behind the pool over a number of overgrown stone terraces.

Alaro search for property MAL-116288

Your home. Our passion.

Pool with fantastic views

Sweeping views over the town

Front terrace and access to the house

Beautiful living area with wooden ceiling beams

Spacious entrance and living area