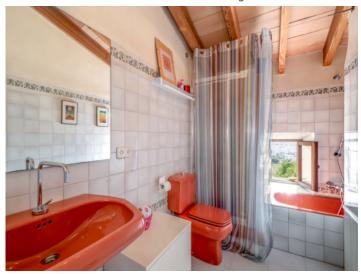

On the ground floor of the house the living space is distributed over a spacious living and dining area with fireplace, a fitted kitchen in as-new condition, a hobby/fitness room built into the rock which also houses the house technology, and a newly renovated shower-bathroom.

Housed on the first floor are 4 large bedrooms, 2 of which have fitted wardrobes, and a bathroom with bathtub.

The front of the house has lovely old wooden windows, and at the rear are new double-glazed windows, and all windows are fitted with teak shutters.

Renovated kitchen

Bedroom with natural light

Bedroom with access to the outside

One of 2 bathrooms

Panorama views

Large terrace with seating area

PORTA MALLORQUINA • C./ COLOM 20 2°, 07001 PALMA, SPAIN TEL.: +34 971 698 242 • INFO@PORTAMALLORQUINA.COM • WWW.PORTAMALLORQUINA.COM