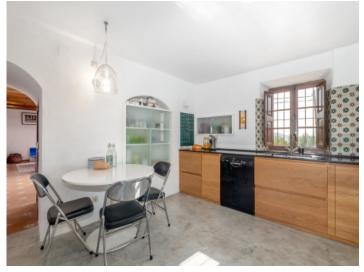

On the ground floor of the house the living space is distributed over a spacious living and dining area with fireplace, a fitted kitchen in as-new condition, a hobby/fitness room built into the rock which also houses the house technology, and a newly renovated shower-bathroom.

Dining area in the kitchen

PORTA MALLORQUINA • C./ COLOM 20 2°, 07001 PALMA, SPAIN TEL.: +34 971 698 242 • INFO@PORTAMALLORQUINA.COM • WWW.PORTAMALLORQUINA.COM

Alaro search for property MAL-116288

Your home. Our passion.

Renovated kitchen

Bedroom with natural light

Bedroom with access to the outside

One of 2 bathrooms

Panorama views

Large terrace with seating area

PORTA MALLORQUINA • C./ COLOM 20 2°, 07001 PALMA, SPAIN TEL.: +34 971 698 242 • INFO@PORTAMALLORQUINA.COM • WWW.PORTAMALLORQUINA.COM