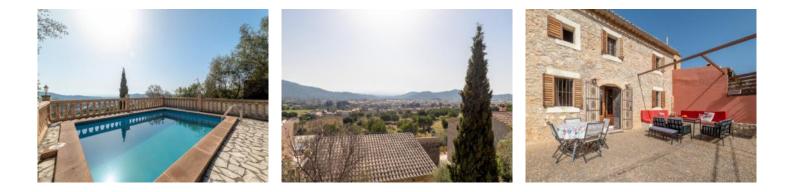

## **Details:**

This property, with south orientation, is situated only a 10-minute walk from the central church square of the popular village of Alaro, with its surrounding shops and restaurants.

The 2-storey house with its diverse terraces nestles on the hillside, and from the large front terrace, from the house itself, and especially from the elevated pool at the rear and its beautiful sun terrace offers wonderful sweeping views over the surrounding Mallorcan landscape.

The exterior area is accessed from the ground level or from one of the rooms on the first floor, and a path leads through the terraced garden via steps to the pool, perfect for enjoying a refreshing dip on hot summer days. The fenced plot extends up the slope behind the pool over a number of overgrown stone terraces.

## Location & surrounding area:

Alaró is located about 24 km away from Palma, embedded in the Tramuntana-Mountains. Among the tourists it is popular because of its lovely landscape, the various ramble possibilities and the famous "Castell d'Alaró", witch is a favourite excursion destination also for residents.