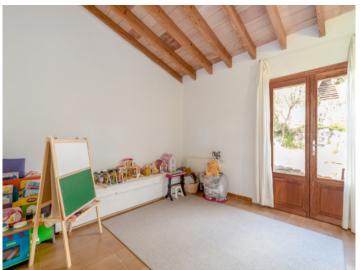

Housed on the first floor are 4 large bedrooms, 2 of which have fitted wardrobes, and a bathroom with bathtub.

The front of the house has lovely old wooden windows, and at the rear are new double-glazed windows, and all windows are fitted with teak shutters.