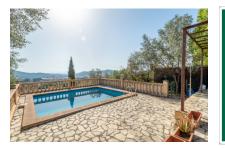

## **Details:**

This property, with south orientation, is situated only a 10-minute walk from the central church square of the popular village of Alaro, with its surrounding shops and restaurants.

The 2-storey house with its diverse terraces nestles on the hillside, and from the large front terrace, from the house itself, and especially from the elevated pool at the rear and its beautiful sun terrace offers wonderful sweeping views over the surrounding Mallorcan landscape.

The exterior area is accessed from the ground level or from one of the rooms on the first floor, and a path leads through the terraced garden via steps to the pool, perfect for enjoying a refreshing dip on hot summer days. The fenced plot extends up the slope behind the pool over a number of overgrown stone terraces.

Alaro search for property MAL-116288

Your home. Our passion.

Pool with fantastic views

Sweeping views over the town

Front terrace and access to the house

Beautiful living area with wooden ceiling beams

Spacious entrance and living area