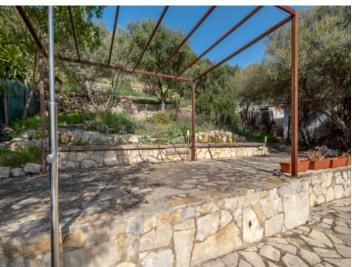

## **Details:**

This property, with south orientation, is situated only a 10-minute walk from the central church square of the popular village of Alaro, with its surrounding shops and restaurants.

The 2-storey house with its diverse terraces nestles on the hillside, and from the large front terrace, from the house itself, and especially from the elevated pool at the rear and its beautiful sun terrace offers wonderful sweeping views over the surrounding Mallorcan landscape.

The exterior area is accessed from the ground level or from one of the rooms on the first floor, and a path leads through the terraced garden via steps to the pool, perfect for enjoying a refreshing dip on hot summer days. The fenced plot extends up the slope behind the pool over a number of overgrown stone terraces.

Alaro search for property MAL-116288

Your home. Our passion.

Pool with fantastic views

Sweeping views over the town

Front terrace and access to the house

Beautiful living area with wooden ceiling beams

Spacious entrance and living area