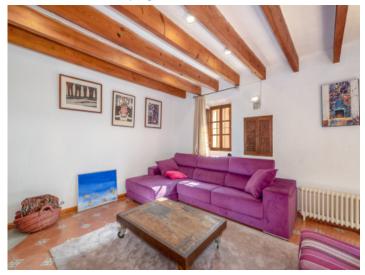

On the ground floor of the house the living space is distributed over a spacious living and dining area with fireplace, a fitted kitchen in as-new condition, a hobby/fitness room built into the rock which also houses the house technology, and a newly renovated shower-bathroom.

Alaro search for property MAL-116288

Your home. Our passion.

Pool with fantastic views

Sweeping views over the town

Front terrace and access to the house

Beautiful living area with wooden ceiling beams

Spacious entrance and living area