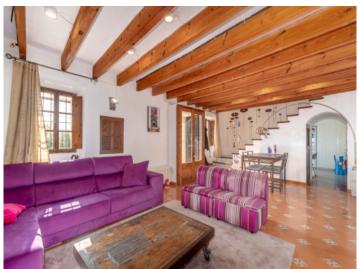

On the ground floor of the house the living space is distributed over a spacious living and dining area with fireplace, a fitted kitchen in as-new condition, a hobby/fitness room built into the rock which also houses the house technology, and a newly renovated shower-bathroom.

Alaro search for property MAL-116288

Your home. Our passion.

Pool with fantastic views

Sweeping views over the town

Front terrace and access to the house

Beautiful living area with wooden ceiling beams

Spacious entrance and living area