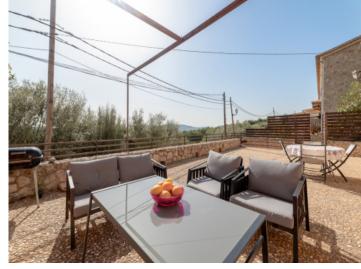

The exterior area is accessed from the ground level or from one of the rooms on the first floor, and a path leads through the terraced garden via steps to the pool, perfect for enjoying a refreshing dip on hot summer days. The fenced plot extends up the slope behind the pool over a number of overgrown stone terraces.

Alaro search for property MAL-116288

Your home. Our passion.

Pool with fantastic views

Sweeping views over the town

Front terrace and access to the house

Beautiful living area with wooden ceiling beams

Spacious entrance and living area