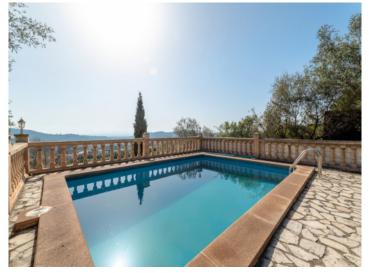

## **Details:**

This property, with south orientation, is situated only a 10-minute walk from the central church square of the popular village of Alaro, with its surrounding shops and restaurants.

The 2-storey house with its diverse terraces nestles on the hillside, and from the large front terrace, from the house itself, and especially from the elevated pool at the rear and its beautiful sun terrace offers wonderful sweeping views over the surrounding Mallorcan landscape.

The exterior area is accessed from the ground level or from one of the rooms on the first floor, and a path leads through the terraced garden via steps to the pool, perfect for enjoying a refreshing dip on hot summer days. The fenced plot extends up the slope behind the pool over a number of overgrown stone terraces.

Alaro search for property MAL-116288

Your home. Our passion.

Pool with fantastic views

Sweeping views over the town

Front terrace and access to the house

Beautiful living area with wooden ceiling beams

Spacious entrance and living area