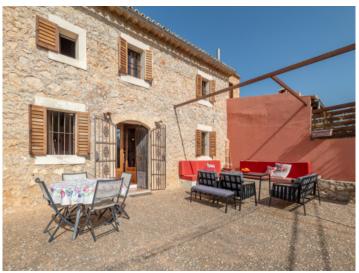

## **Details:**

This property, with south orientation, is situated only a 10-minute walk from the central church square of the popular village of Alaro, with its surrounding shops and restaurants.

The 2-storey house with its diverse terraces nestles on the hillside, and from the large front terrace, from the house itself, and especially from the elevated pool at the rear and its beautiful sun terrace offers wonderful sweeping views over the surrounding Mallorcan landscape.

Alaro search for property MAL-116288

Your home. Our passion.

Pool with fantastic views

Sweeping views over the town

Front terrace and access to the house

Beautiful living area with wooden ceiling beams

Spacious entrance and living area

Alaro search for property MAL-116288

Your home. Our passion.

Entrance to the house

Garden with terraces

Exterior view and garden