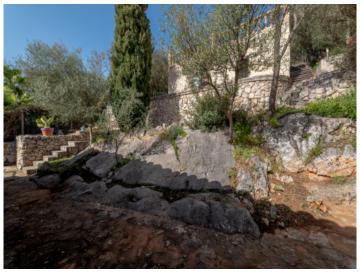

The exterior area is accessed from the ground level or from one of the rooms on the first floor, and a path leads through the terraced garden via steps to the pool, perfect for enjoying a refreshing dip on hot summer days. The fenced plot extends up the slope behind the pool over a number of overgrown stone terraces.

Alaro search for property MAL-116288

Your home. Our passion.

Entrance to the house

Garden with terraces

Exterior view and garden