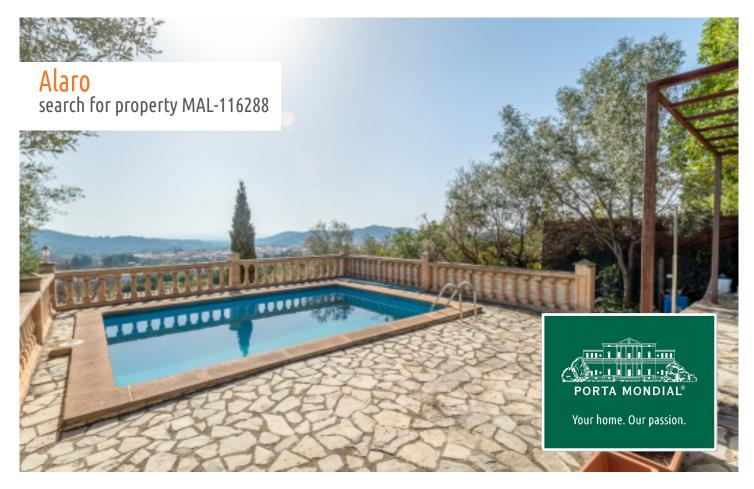

Alaro search for property MAL-116288

## **Details:**

This property, with south orientation, is situated only a 10-minute walk from the central church square of the popular village of Alaro, with its surrounding shops and restaurants.

The 2-storey house with its diverse terraces nestles on the hillside, and from the large front terrace, from the house itself, and especially from the elevated pool at the rear and its beautiful sun terrace offers wonderful sweeping views over the surrounding Mallorcan landscape.

The exterior area is accessed from the ground level or from one of the rooms on the first floor, and a path leads through the terraced garden via steps to the pool, perfect for enjoying a refreshing dip on hot summer days. The fenced plot extends up the slope behind the pool over a number of overgrown stone terraces.