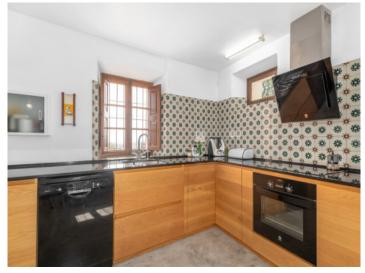

On the ground floor of the house the living space is distributed over a spacious living and dining area with fireplace, a fitted kitchen in as-new condition, a hobby/fitness room built into the rock which also houses the house technology, and a newly renovated shower-bathroom.

Renovated kitchen

Bedroom with natural light

Bedroom with access to the outside

One of 2 bathrooms

Panorama views

Large terrace with seating area

PORTA MALLORQUINA • C./ COLOM 20 2°, 07001 PALMA, SPAIN TEL.: +34 971 698 242 • INFO@PORTAMALLORQUINA.COM • WWW.PORTAMALLORQUINA.COM