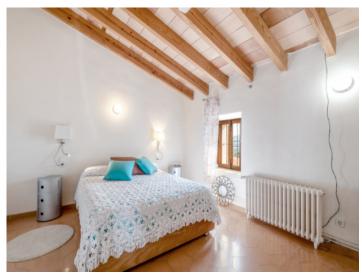

Housed on the first floor are 4 large bedrooms, 2 of which have fitted wardrobes, and a bathroom with bathtub.

The front of the house has lovely old wooden windows, and at the rear are new double-glazed windows, and all windows are fitted with teak shutters.

Renovated kitchen

Bedroom with natural light

Bedroom with access to the outside

One of 2 bathrooms

Panorama views

Large terrace with seating area

PORTA MALLORQUINA • C./ COLOM 20 2°, 07001 PALMA, SPAIN TEL.: +34 971 698 242 • INFO@PORTAMALLORQUINA.COM • WWW.PORTAMALLORQUINA.COM