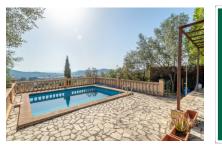

## **Details:**

This property, with south orientation, is situated only a 10-minute walk from the central church square of the popular village of Alaro, with its surrounding shops and restaurants.

The 2-storey house with its diverse terraces nestles on the hillside, and from the large front terrace, from the house itself, and especially from the elevated pool at the rear and its beautiful sun terrace offers wonderful sweeping views over the surrounding Mallorcan landscape.

The exterior area is accessed from the ground level or from one of the rooms on the first floor, and a path leads through the terraced garden via steps to the pool, perfect for enjoying a refreshing dip on hot summer days. The fenced plot extends up the slope behind the pool over a number of overgrown stone terraces.

Alaro search for property MAL-116288

Your home. Our passion.

Pool with fantastic views

Sweeping views over the town

Front terrace and access to the house

Beautiful living area with wooden ceiling beams

Spacious entrance and living area