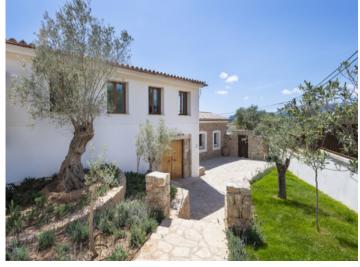

### **Details:**

The 'House of the Painter' on the outskirts of the village of Calviá is a masterful blend of an old, historic Mallorcan house together with contemporary architecture. It is now offered as a colonial-style manor house with 5 bedrooms, all with bathrooms and private south-facing balconies.

The house was constructed to the highest eco-standards for insulation, solar energy consumption, and water recycling. Underfloor heating and fully-integrated hot/cold air conditioning are fitted throughout the property, and ample parking and a garage are available.

The house is spread over 2 levels. Next to the entrance area is an annex housing the open kitchen and the living room, and also situated on this level are 2 bedrooms, each with bathroom en suite, and a laundry room. A floor above are a further 3 bedrooms with private balconies, and a second living room. From the breathtaking communal areas there is access to the 14 metre-long pool.