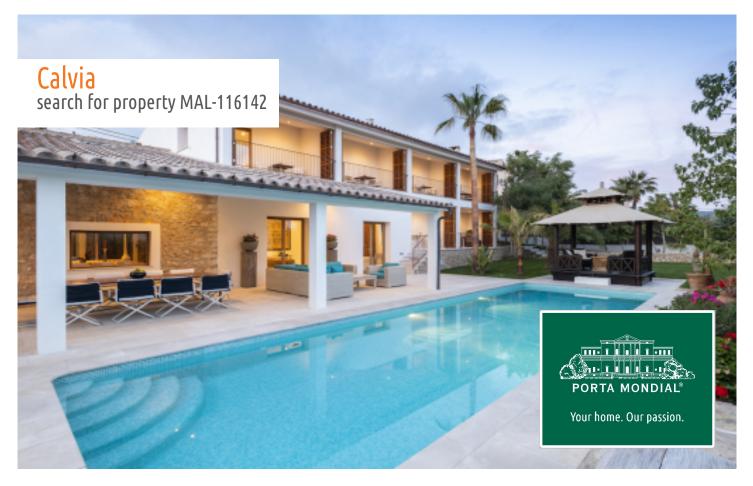

# Fantastic, modern villa with absolute privacy, tranquilly located in Calvia

| constructed area:<br>plot area: | 570 m²<br>1.494 m² | energy certificate: | b           |
|---------------------------------|--------------------|---------------------|-------------|
| bedrooms:                       | 5                  |                     |             |
| bathrooms:                      | 5                  |                     |             |
| sea view:                       | -                  | price:              | € 3,800,000 |

Calvia search for property MAL-116142

### **Details:**

The 'House of the Painter' on the outskirts of the village of Calviá is a masterful blend of an old, historic Mallorcan house together with contemporary architecture. It is now offered as a colonial-style manor house with 5 bedrooms, all with bathrooms and private south-facing balconies.

The house was constructed to the highest eco-standards for insulation, solar energy consumption, and water recycling. Underfloor heating and fully-integrated hot/cold air conditioning are fitted throughout the property, and ample parking and a garage are available.

The house is spread over 2 levels. Next to the entrance area is an annex housing the open kitchen and the living room, and also situated on this level are 2 bedrooms, each with bathroom en suite, and a laundry room. A floor above are a further 3 bedrooms with private balconies, and a second living room. From the breathtaking communal areas there is access to the 14 metre-long pool.