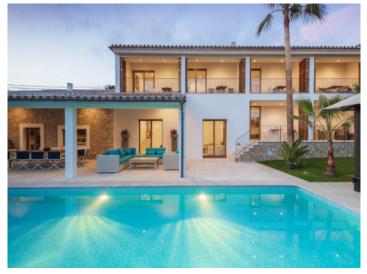

Calvia search for property MAL-116142

Your home. Our passion.

Exterior view of the villa

The pool by night

Covered dining area

Large living area

Alternative view of the living area

Open kitchen and dining area