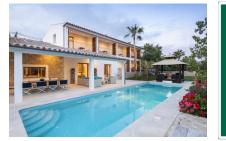

The house is spread over 2 levels. Next to the entrance area is an annex housing the open kitchen and the living room, and also situated on this level are 2 bedrooms, each with bathroom en suite, and a laundry room. A floor above are a further 3 bedrooms with private balconies, and a second living room. From the breathtaking communal areas there is access to the 14 metre-long pool.

Calvia search for property MAL-116142

Your home. Our passion.

Exterior view of the villa

The pool by night

Covered dining area

Large living area

Alternative view of the living area

Open kitchen and dining area

Calvia search for property MAL-116142

Your home. Our passion.

One of 5 bedrooms

Bathroom with bath tub

Small balcony

Pool

Exterior view of the villa

Access and entrance area