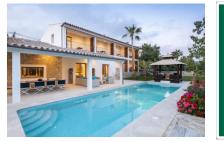

The house is spread over 2 levels. Next to the entrance area is an annex housing the open kitchen and the living room, and also situated on this level are 2 bedrooms, each with bathroom en suite, and a laundry room. A floor above are a further 3 bedrooms with private balconies, and a second living room. From the breathtaking communal areas there is access to the 14 metre-long pool.

Calvia search for property MAL-116142

Your home. Our passion.

Exterior view of the villa

The pool by night

Covered dining area

Large living area

Alternative view of the living area

Open kitchen and dining area