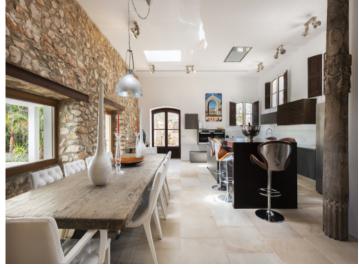

The original painter's house now houses a very spacious and modern farmhouse kitchen.

Calvia search for property MAL-116142

Calvia search for property MAL-116142

Your home. Our passion.

Exterior view of the villa

The pool by night

Covered dining area

Large living area

Alternative view of the living area

Open kitchen and dining area