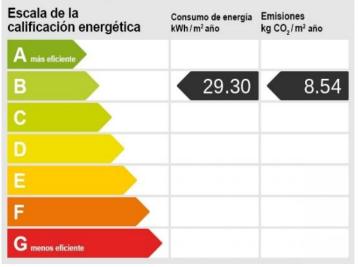

# Fantastic, modern villa with absolute privacy, tranquilly located in Calvia

| constructed area:<br>plot area: | 570 m²<br>1.494 m² | energy certificate: | b           |
|---------------------------------|--------------------|---------------------|-------------|
| bedrooms:                       | 5                  |                     |             |
| bathrooms:                      | 5                  |                     |             |
| sea view:                       | -                  | price:              | € 3,800,000 |

### Calvia search for property MAL-116142

Your home. Our passion.

Energy certificate