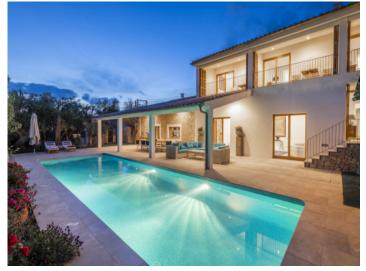

Calvia search for property MAL-116142

Your home. Our passion.

Exterior view of the villa

The pool by night

Covered dining area

Large living area

Alternative view of the living area

Open kitchen and dining area