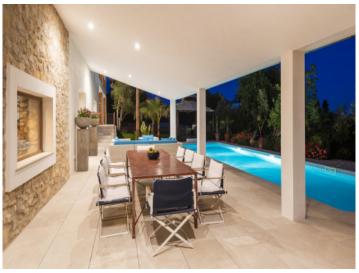

Calvia search for property MAL-116142

Your home. Our passion.

Exterior view of the villa

The pool by night

Covered dining area

Large living area

Alternative view of the living area

Open kitchen and dining area