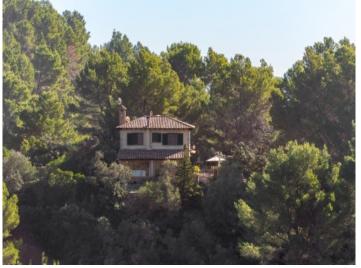

# Sensational finca surrounded by nature with beautiful views in Esporles

constructed area: 216 m<sup>2</sup> energy certificate: e

plot area: 8.000 m<sup>2</sup>

bedrooms: 4
bathrooms: 2

sea view: - **price: € 690,000.-**

#### **Details:**

This lovely finca is situated in a wonderful and natural location only a few minutes from Esporles.

The house has all the charm of a traditional Mallorcan finca, and its living space is spread over 2 levels. On the ground floor is the entrance hall, a bathroom, a spacious living/dining area with fireplace and veranda access, and a separate, fully-equipped kitchen. There is also an enchanting terrace with incomparable views of the mountains. The upper floor houses the 4 bedrooms, a hallway and a complete bathroom.

On the large, completely-fenced plot is an area with fruit trees, a vegetable garden, and a dense forest area.

One of 4 bedrooms

One of 2 bathrooms

Stairs to the upper floor

Large, sunny terrace

Further terrace

Very private outdoor area

Driveway to the finca

Wonderful mountain views