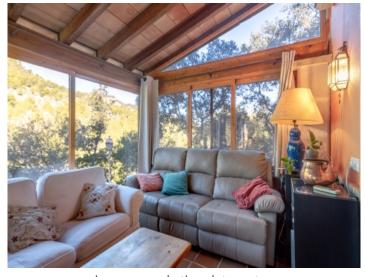

Dreamlike viewing point from the terrace

Lightflooded living and dining area

Rustic dining area with terrace access

Living area with cozy chimney

Lounge area in the wintergarten

Rustic country house kitchen