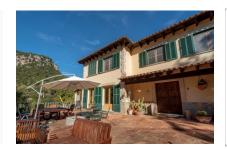

# Sensational finca surrounded by nature with beautiful views in Esporles

constructed area: 216 m<sup>2</sup> energy certificate: e

plot area: 8.000 m<sup>2</sup>

bedrooms: 4
bathrooms: 2

sea view: - **price: € 690,000.-**

#### **Details:**

This lovely finca is situated in a wonderful and natural location only a few minutes from Esporles.

The house has all the charm of a traditional Mallorcan finca, and its living space is spread over 2 levels. On the ground floor is the entrance hall, a bathroom, a spacious living/dining area with fireplace and veranda access, and a separate, fully-equipped kitchen. There is also an enchanting terrace with incomparable views of the mountains. The upper floor houses the 4 bedrooms, a hallway and a complete bathroom.

One of 4 bedrooms

One of 2 bathrooms

Stairs to the upper floor

Large, sunny terrace

Further terrace

Very private outdoor area

Driveway to the finca

Wonderful mountain views