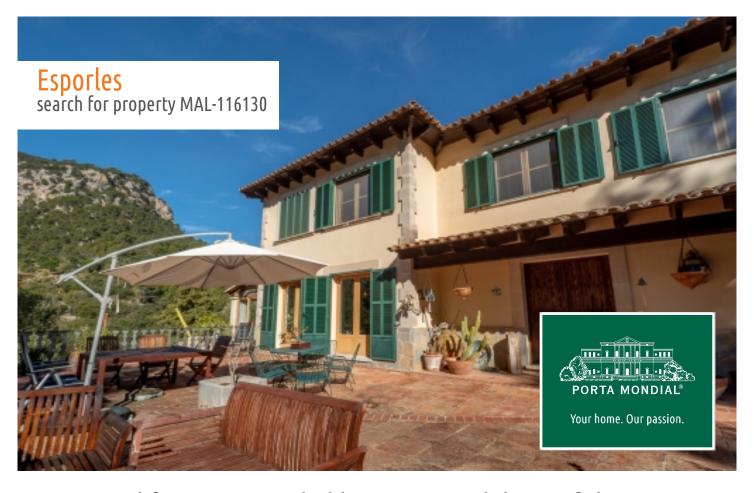

# Sensational finca surrounded by nature with beautiful views in Esporles

constructed area: 216 m<sup>2</sup> energy certificate: e

plot area: 8.000 m<sup>2</sup>

bedrooms: 4
bathrooms: 2

sea view: - **price: € 690,000.-**

#### **Details:**

This lovely finca is situated in a wonderful and natural location only a few minutes from Esporles.

The house has all the charm of a traditional Mallorcan finca, and its living space is spread over 2 levels. On the ground floor is the entrance hall, a bathroom, a spacious living/dining area with fireplace and veranda access, and a separate, fully-equipped kitchen. There is also an enchanting terrace with incomparable views of the mountains. The upper floor houses the 4 bedrooms, a hallway and a complete bathroom.

#### **Location & surrounding area:**

Esporles is situated in the mountains of the Tramuntana and has about 4.000 inhabitants, not far away from Palma, Valldemosa and Banyalbufar on the west coast. In earlier times the textile industry was an important element of the economy, today it is more agriculture and stock-farming and of course tourism. A walk through the village is always worthwhile.