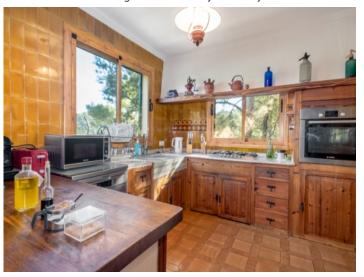

#### **Details:**

This lovely finca is situated in a wonderful and natural location only a few minutes from Esporles.

The house has all the charm of a traditional Mallorcan finca, and its living space is spread over 2 levels. On the ground floor is the entrance hall, a bathroom, a spacious living/dining area with fireplace and veranda access, and a separate, fully-equipped kitchen. There is also an enchanting terrace with incomparable views of the mountains. The upper floor houses the 4 bedrooms, a hallway and a complete bathroom.

Dreamlike viewing point from the terrace

Lightflooded living and dining area

Rustic dining area with terrace access

Living area with cozy chimney

Lounge area in the wintergarten

Rustic country house kitchen