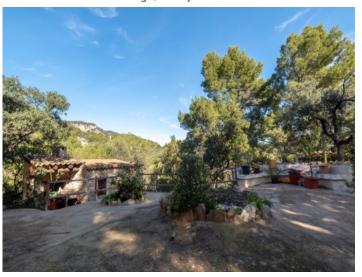

On the large, completely-fenced plot is an area with fruit trees, a vegetable garden, and a dense forest area.

Finca in the middle of natura

| Escala de la calificación energética | Consumo de energía<br>kWh/m² año | Emisiones<br>kg CO <sub>2</sub> /m² año |
|--------------------------------------|----------------------------------|-----------------------------------------|
| A más eficiente                      |                                  |                                         |
| В                                    |                                  |                                         |
| С                                    |                                  |                                         |
| D                                    |                                  |                                         |
| E                                    | 235.30                           | 56.30                                   |
| F                                    |                                  |                                         |
| <b>G</b> menos eficiente             |                                  |                                         |