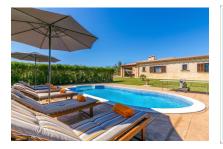

In the exterior area is a well-maintained garden with pool, bbq zone, terraces surrounding the house, and unobstructed mountain views.

The 2nd house is somewhat larger with a constructed area of 200 sqm and consists of a large living room with fireplace and dining area, and a separate kitchen with access to a small inner patio containing an underground parking area and 3 storage rooms.

This property has a valid licence for 8 persons for touristic rental.