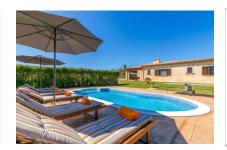

In the exterior area is a well-maintained garden with pool, bbq zone, terraces surrounding the house, and unobstructed mountain views.

The 2nd house is somewhat larger with a constructed area of 200 sqm and consists of a large living room with fireplace and dining area, and a separate kitchen with access to a small inner patio containing an underground parking area and 3 storage rooms.

The house has 4 double bedrooms, each with fitted wardrobes all flooded with natural light. One has a bathroom en suite and there is also a further bathroom.

Outside there is an 8 x 5 metre pool, a bbq zone, a large, well-maintained garden and ample space for realising creative ideas.

Garden

Terrace

Pool 2

Living area house 2

Dining area house 2

Kitchen house 2

Bedroom house 2

Bedroom house 2