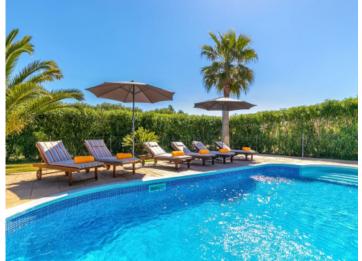

The house has 4 double bedrooms, each with fitted wardrobes all flooded with natural light. One has a bathroom en suite and there is also a further bathroom.

Outside there is an 8 x 5 metre pool, a bbq zone, a large, well-maintained garden and ample space for realising creative ideas.

Garden

Terrace

Pool 2

Living area house 2

Dining area house 2

Kitchen house 2

Bedroom house 2

Bedroom house 2