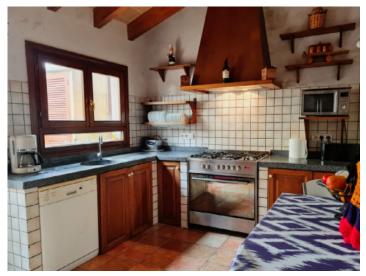

#### **Details:**

These 2 separate semi-detached houses are situated on a plot of almost 20.000 sqm.

The first house has a constructed area of 150 sqm distributed over a living room with fireplace, a dining room, the kitchen, 3 double bedrooms, one of which has an en-suite bathrooms, and a further bathroom. Two of the bedrooms have their own terrace.

Garden

Terrace

Pool 2

Living area house 2

Dining area house 2

Kitchen house 2

Bedroom house 2

Bedroom house 2