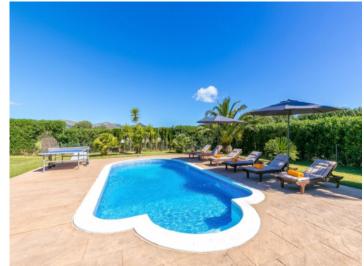

In the exterior area is a well-maintained garden with pool, bbq zone, terraces surrounding the house, and unobstructed mountain views.

The 2nd house is somewhat larger with a constructed area of 200 sqm and consists of a large living room with fireplace and dining area, and a separate kitchen with access to a small inner patio containing an underground parking area and 3 storage rooms.

The house has 4 double bedrooms, each with fitted wardrobes all flooded with natural light. One has a bathroom en suite and there is also a further bathroom.

Outside there is an 8 x 5 metre pool, a bbq zone, a large, well-maintained garden and ample space for realising creative ideas.