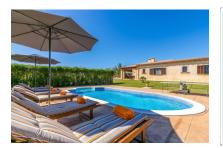

In the exterior area is a well-maintained garden with pool, bbq zone, terraces surrounding the house, and unobstructed mountain views.

The 2nd house is somewhat larger with a constructed area of 200 sqm and consists of a large living room with fireplace and dining area, and a separate kitchen with access to a small inner patio containing an underground parking area and 3 storage rooms.

This property has a valid licence for 8 persons for touristic rental.