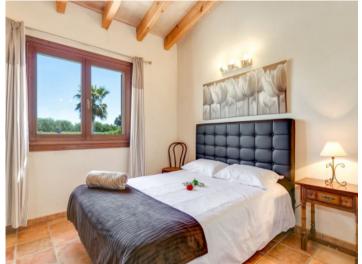

#### **Details:**

These 2 separate semi-detached houses are situated on a plot of almost 20.000 sqm.

The first house has a constructed area of 150 sqm distributed over a living room with fireplace, a dining room, the kitchen, 3 double bedrooms, one of which has an en-suite bathrooms, and a further bathroom. Two of the bedrooms have their own terrace.

The house has 4 double bedrooms, each with fitted wardrobes all flooded with natural light. One has a bathroom en suite and there is also a further bathroom.

Outside there is an 8 x 5 metre pool, a bbq zone, a large, well-maintained garden and ample space for realising creative ideas.

Terrace

Living area

Dining area

Dining area

Bedroom

Bedroom

Bedroom

Bathroom Bathroom