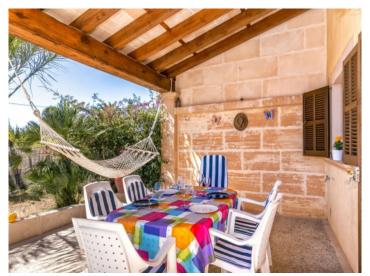

#### **Details:**

These 2 separate semi-detached houses are situated on a plot of almost 20.000 sqm.

The first house has a constructed area of 150 sqm distributed over a living room with fireplace, a dining room, the kitchen, 3 double bedrooms, one of which has an en-suite bathrooms, and a further bathroom. Two of the bedrooms have their own terrace.

Terrace

Living area

Dining area

Dining area

Bedroom

Bedroom

Bedroom

Bathroom Bathroom