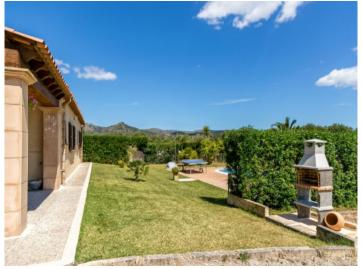

In the exterior area is a well-maintained garden with pool, bbq zone, terraces surrounding the house, and unobstructed mountain views.

The 2nd house is somewhat larger with a constructed area of 200 sqm and consists of a large living room with fireplace and dining area, and a separate kitchen with access to a small inner patio containing an underground parking area and 3 storage rooms.

The house has 4 double bedrooms, each with fitted wardrobes all flooded with natural light. One has a bathroom en suite and there is also a further bathroom.

Outside there is an 8 x 5 metre pool, a bbq zone, a large, well-maintained garden and ample space for realising creative ideas.