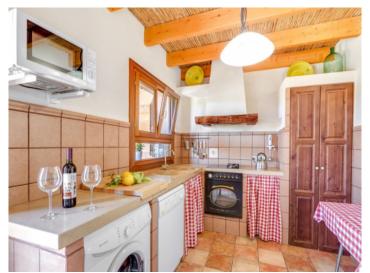

#### **Details:**

These 2 separate semi-detached houses are situated on a plot of almost 20.000 sqm.

The first house has a constructed area of 150 sqm distributed over a living room with fireplace, a dining room, the kitchen, 3 double bedrooms, one of which has an en-suite bathrooms, and a further bathroom. Two of the bedrooms have their own terrace.

In the exterior area is a well-maintained garden with pool, bbq zone, terraces surrounding the house, and unobstructed mountain views.

The 2nd house is somewhat larger with a constructed area of 200 sqm and consists of a large living room with fireplace and dining area, and a separate kitchen with access to a small inner patio containing an underground parking area and 3 storage rooms.