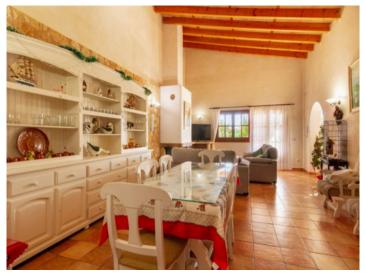

#### **Details:**

These 2 separate semi-detached houses are situated on a plot of almost 20.000 sqm.

The first house has a constructed area of 150 sqm distributed over a living room with fireplace, a dining room, the kitchen, 3 double bedrooms, one of which has an en-suite bathrooms, and a further bathroom. Two of the bedrooms have their own terrace.

Terrace

Living area

Dining area

Dining area

Bedroom

Bedroom

Bedroom

Bathroom Bathroom