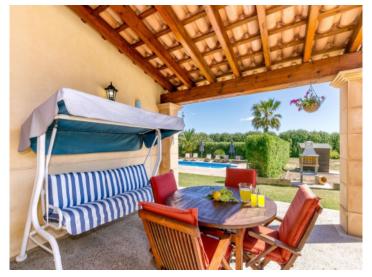

In the exterior area is a well-maintained garden with pool, bbq zone, terraces surrounding the house, and unobstructed mountain views.

The 2nd house is somewhat larger with a constructed area of 200 sqm and consists of a large living room with fireplace and dining area, and a separate kitchen with access to a small inner patio containing an underground parking area and 3 storage rooms.

Terrace

Living area

Dining area

Dining area

Bedroom

Bedroom

Bedroom

Bathroom Bathroom