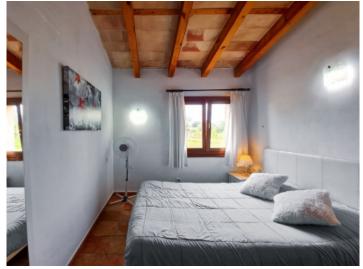

#### **Details:**

These 2 separate semi-detached houses are situated on a plot of almost 20.000 sqm.

The first house has a constructed area of 150 sqm distributed over a living room with fireplace, a dining room, the kitchen, 3 double bedrooms, one of which has an en-suite bathrooms, and a further bathroom. Two of the bedrooms have their own terrace.

The house has 4 double bedrooms, each with fitted wardrobes all flooded with natural light. One has a bathroom en suite and there is also a further bathroom.

Outside there is an 8 x 5 metre pool, a bbq zone, a large, well-maintained garden and ample space for realising creative ideas.

Terrace

Living area

Dining area

Dining area

Bedroom

Bedroom

Bedroom

Bathroom Bathroom