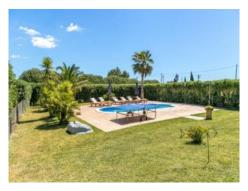

In the exterior area is a well-maintained garden with pool, bbq zone, terraces surrounding the house, and unobstructed mountain views.

The 2nd house is somewhat larger with a constructed area of 200 sqm and consists of a large living room with fireplace and dining area, and a separate kitchen with access to a small inner patio containing an underground parking area and 3 storage rooms.

Garden

Terrace

Pool 2

Living area house 2

Dining area house 2

Kitchen house 2

Bedroom house 2

Bedroom house 2