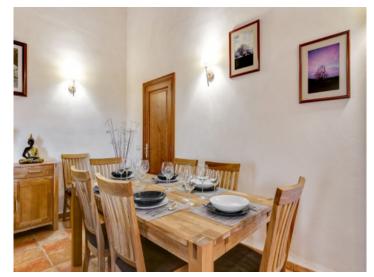

#### **Details:**

These 2 separate semi-detached houses are situated on a plot of almost 20.000 sqm.

The first house has a constructed area of 150 sqm distributed over a living room with fireplace, a dining room, the kitchen, 3 double bedrooms, one of which has an en-suite bathrooms, and a further bathroom. Two of the bedrooms have their own terrace.

Terrace

Living area

Dining area

Dining area

Bedroom

Bedroom

Bedroom

Bathroom Bathroom