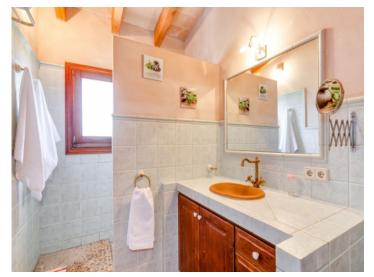

#### **Details:**

These 2 separate semi-detached houses are situated on a plot of almost 20.000 sqm.

The first house has a constructed area of 150 sqm distributed over a living room with fireplace, a dining room, the kitchen, 3 double bedrooms, one of which has an en-suite bathrooms, and a further bathroom. Two of the bedrooms have their own terrace.

The house has 4 double bedrooms, each with fitted wardrobes all flooded with natural light. One has a bathroom en suite and there is also a further bathroom.

Outside there is an 8 x 5 metre pool, a bbq zone, a large, well-maintained garden and ample space for realising creative ideas.

Terrace

Living area

Dining area

Dining area

Bedroom

Bedroom

Bedroom

Bathroom Bathroom