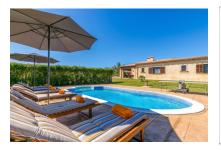

In the exterior area is a well-maintained garden with pool, bbq zone, terraces surrounding the house, and unobstructed mountain views.

The 2nd house is somewhat larger with a constructed area of 200 sqm and consists of a large living room with fireplace and dining area, and a separate kitchen with access to a small inner patio containing an underground parking area and 3 storage rooms.

This property has a valid licence for 8 persons for touristic rental.