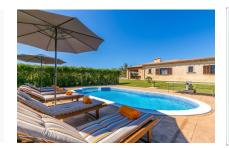

In the exterior area is a well-maintained garden with pool, bbq zone, terraces surrounding the house, and unobstructed mountain views.

The 2nd house is somewhat larger with a constructed area of 200 sqm and consists of a large living room with fireplace and dining area, and a separate kitchen with access to a small inner patio containing an underground parking area and 3 storage rooms.

This property has a valid licence for 8 persons for touristic rental.