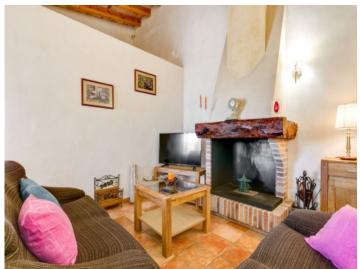

#### **Details:**

These 2 separate semi-detached houses are situated on a plot of almost 20.000 sqm.

The first house has a constructed area of 150 sqm distributed over a living room with fireplace, a dining room, the kitchen, 3 double bedrooms, one of which has an en-suite bathrooms, and a further bathroom. Two of the bedrooms have their own terrace.

Terrace

Living area

Dining area

Dining area

Bedroom

Bedroom

Bedroom

Bathroom Bathroom