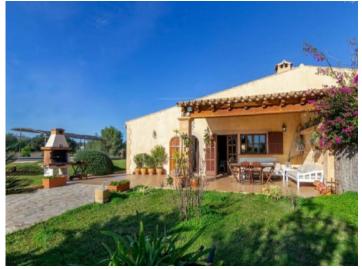

#### **Details:**

These 2 separate semi-detached houses are situated on a plot of almost 20.000 sqm.

The first house has a constructed area of 150 sqm distributed over a living room with fireplace, a dining room, the kitchen, 3 double bedrooms, one of which has an en-suite bathrooms, and a further bathroom. Two of the bedrooms have their own terrace.

In the exterior area is a well-maintained garden with pool, bbq zone, terraces surrounding the house, and unobstructed mountain views.

The 2nd house is somewhat larger with a constructed area of 200 sqm and consists of a large living room with fireplace and dining area, and a separate kitchen with access to a small inner patio containing an underground parking area and 3 storage rooms.

Terrace

Living area

Dining area

Dining area

Bedroom

Bedroom

Bedroom

Bathroom Bathroom