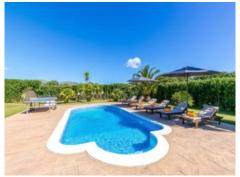

In the exterior area is a well-maintained garden with pool, bbq zone, terraces surrounding the house, and unobstructed mountain views.

The 2nd house is somewhat larger with a constructed area of 200 sqm and consists of a large living room with fireplace and dining area, and a separate kitchen with access to a small inner patio containing an underground parking area and 3 storage rooms.

The house has 4 double bedrooms, each with fitted wardrobes all flooded with natural light. One has a bathroom en suite and there is also a further bathroom.

Outside there is an 8 x 5 metre pool, a bbq zone, a large, well-maintained garden and ample space for realising creative ideas.

Garden

Terrace

Pool 2

Living area house 2

Dining area house 2

Kitchen house 2

Bedroom house 2

Bedroom house 2