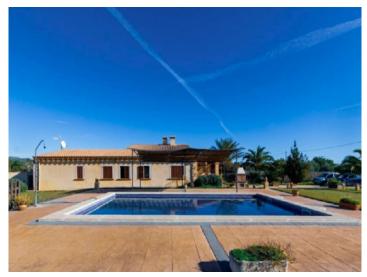

In the exterior area is a well-maintained garden with pool, bbq zone, terraces surrounding the house, and unobstructed mountain views.

The 2nd house is somewhat larger with a constructed area of 200 sqm and consists of a large living room with fireplace and dining area, and a separate kitchen with access to a small inner patio containing an underground parking area and 3 storage rooms.

The house has 4 double bedrooms, each with fitted wardrobes all flooded with natural light. One has a bathroom en suite and there is also a further bathroom.

Outside there is an 8 x 5 metre pool, a bbq zone, a large, well-maintained garden and ample space for realising creative ideas.

Garden

Terrace

Pool 2

Living area house 2

Dining area house 2

Kitchen house 2

Bedroom house 2

Bedroom house 2