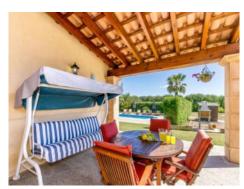

In the exterior area is a well-maintained garden with pool, bbq zone, terraces surrounding the house, and unobstructed mountain views.

The 2nd house is somewhat larger with a constructed area of 200 sqm and consists of a large living room with fireplace and dining area, and a separate kitchen with access to a small inner patio containing an underground parking area and 3 storage rooms.

Terrace

Living area

Dining area

Dining area

Bedroom

Bedroom

Bedroom

Bathroom Bathroom