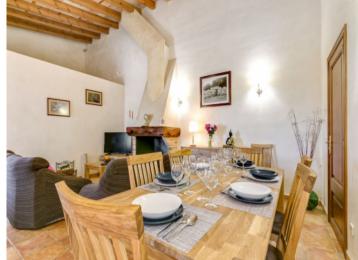

#### **Details:**

These 2 separate semi-detached houses are situated on a plot of almost 20.000 sqm.

The first house has a constructed area of 150 sqm distributed over a living room with fireplace, a dining room, the kitchen, 3 double bedrooms, one of which has an en-suite bathrooms, and a further bathroom. Two of the bedrooms have their own terrace.

Terrace

Living area

Dining area

Dining area

Bedroom

Bedroom

Bedroom

Bathroom Bathroom