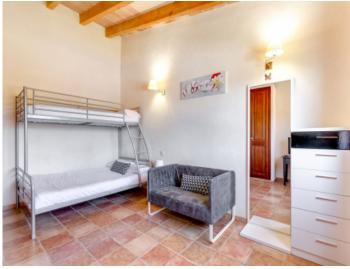

#### **Details:**

These 2 separate semi-detached houses are situated on a plot of almost 20.000 sqm.

The first house has a constructed area of 150 sqm distributed over a living room with fireplace, a dining room, the kitchen, 3 double bedrooms, one of which has an en-suite bathrooms, and a further bathroom. Two of the bedrooms have their own terrace.

The house has 4 double bedrooms, each with fitted wardrobes all flooded with natural light. One has a bathroom en suite and there is also a further bathroom.

Outside there is an 8 x 5 metre pool, a bbq zone, a large, well-maintained garden and ample space for realising creative ideas.

Terrace

Living area

Dining area

Dining area

Bedroom

Bedroom

Bedroom

Bathroom Bathroom

Garden

Terrace

Pool 2

Living area house 2

Dining area house 2

Kitchen house 2

Bedroom house 2

Bedroom house 2