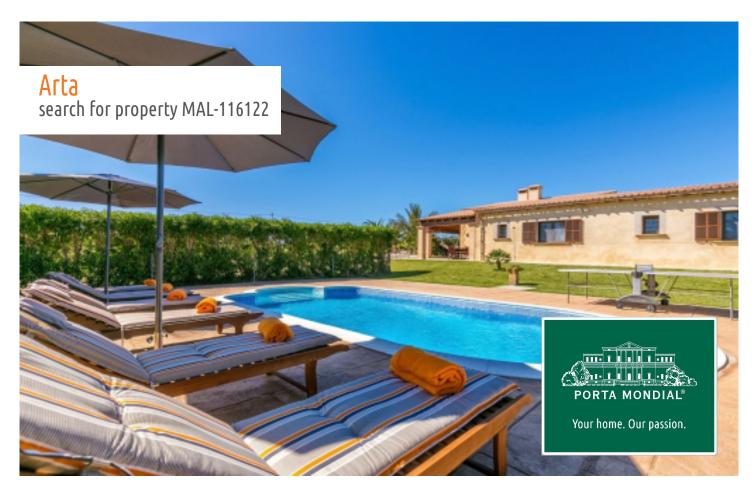

In the exterior area is a well-maintained garden with pool, bbq zone, terraces surrounding the house, and unobstructed mountain views.

The 2nd house is somewhat larger with a constructed area of 200 sqm and consists of a large living room with fireplace and dining area, and a separate kitchen with access to a small inner patio containing an underground parking area and 3 storage rooms.

This property has a valid licence for 8 persons for touristic rental.