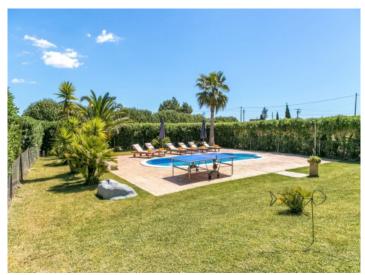

In the exterior area is a well-maintained garden with pool, bbq zone, terraces surrounding the house, and unobstructed mountain views.

The 2nd house is somewhat larger with a constructed area of 200 sqm and consists of a large living room with fireplace and dining area, and a separate kitchen with access to a small inner patio containing an underground parking area and 3 storage rooms.

The house has 4 double bedrooms, each with fitted wardrobes all flooded with natural light. One has a bathroom en suite and there is also a further bathroom.

Outside there is an 8 x 5 metre pool, a bbq zone, a large, well-maintained garden and ample space for realising creative ideas.