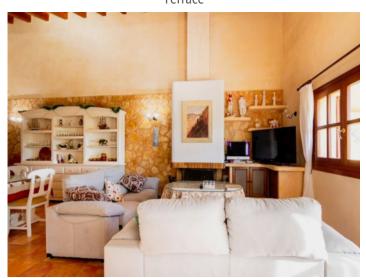

#### **Details:**

These 2 separate semi-detached houses are situated on a plot of almost 20.000 sqm.

The first house has a constructed area of 150 sqm distributed over a living room with fireplace, a dining room, the kitchen, 3 double bedrooms, one of which has an en-suite bathrooms, and a further bathroom. Two of the bedrooms have their own terrace.

Terrace

Living area

Dining area

Dining area

Bedroom

Bedroom

Bedroom

Bathroom Bathroom