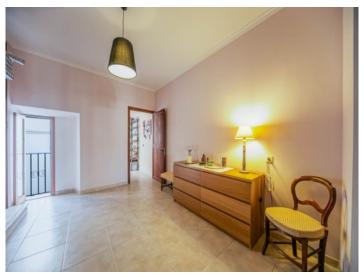

Large, private patio

View into the patio

Covered dinining area

Typical entrance area

Rustic dining area

Living area with tiled floor

Spacious kitchen

One of 5 bedrooms

Roof terrace with mountain views

One of 5 bedrooms

One of 5 bedrooms

One of 3 bathrooms

Alternative view of the patio

Exterior view of the town house

| Escala de la calificación energética | Consumo de energia<br>kWh/m² año | Emisiones<br>kg CO <sub>2</sub> /m² año |
|--------------------------------------|----------------------------------|-----------------------------------------|
| A más eficiente                      |                                  |                                         |
| В                                    |                                  |                                         |
| C                                    |                                  |                                         |
| D                                    |                                  |                                         |
| E                                    | 175.60                           | 49.80                                   |
| F                                    |                                  |                                         |
| <b>G</b> menos eficiente             | •                                |                                         |