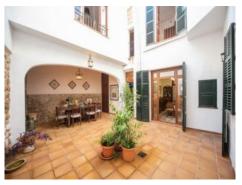

Large, private patio

View into the patio

Covered dinining area

Typical entrance area

Rustic dining area

Living area with tiled floor

Spacious kitchen

One of 5 bedrooms

#### **Details:**

This magnificent mansion-house with stone facade is situated in the heart of Soller, only a few steps from the plaza.

Its living space is spread over 3 levels. On the ground floor is the entrance hall, a living room with fireplace, a dining room, a separate kitchen and a fantastic terrace.