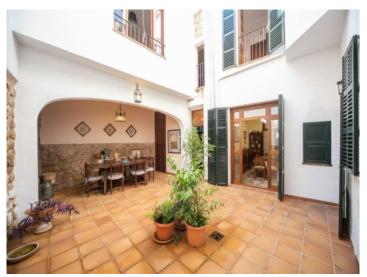

Large, private patio

View into the patio

Covered dinining area

Typical entrance area

Rustic dining area

Living area with tiled floor

Spacious kitchen

One of 5 bedrooms