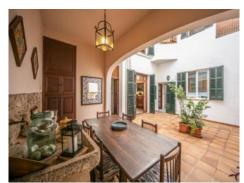

Large, private patio

View into the patio

Covered dinining area

Typical entrance area

Rustic dining area

Living area with tiled floor

Spacious kitchen

One of 5 bedrooms

#### **Details:**

This magnificent mansion-house with stone facade is situated in the heart of Soller, only a few steps from the plaza.

Its living space is spread over 3 levels. On the ground floor is the entrance hall, a living room with fireplace, a dining room, a separate kitchen and a fantastic terrace.