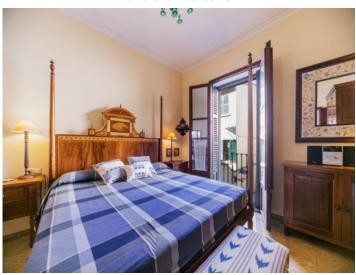

Large, private patio

View into the patio

Covered dinining area

Typical entrance area

Rustic dining area

Living area with tiled floor

Spacious kitchen

One of 5 bedrooms

Roof terrace with mountain views

One of 5 bedrooms

One of 5 bedrooms

One of 3 bathrooms

Alternative view of the patio

Exterior view of the town house

| Escala de la calificación energética | Consumo de energia<br>kWh/m² año | Emisiones<br>kg CO <sub>2</sub> /m² año |
|--------------------------------------|----------------------------------|-----------------------------------------|
| A más eficiente                      |                                  |                                         |
| В                                    |                                  |                                         |
| C                                    |                                  |                                         |
| D                                    |                                  |                                         |
| E                                    | 175.60                           | 49.80                                   |
| F                                    |                                  |                                         |
| <b>G</b> menos eficiente             | •                                |                                         |