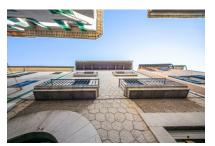

Large, private patio

View into the patio

Covered dinining area

Typical entrance area

Rustic dining area

Living area with tiled floor

Spacious kitchen

One of 5 bedrooms

Roof terrace with mountain views

One of 5 bedrooms

One of 5 bedrooms

One of 3 bathrooms

Alternative view of the patio

Exterior view of the town house

| Escala de la calificación energética | Consumo de energia<br>kWh/m² año | Emisiones<br>kg CO <sub>2</sub> /m² año |
|--------------------------------------|----------------------------------|-----------------------------------------|
| A más eficiente                      |                                  |                                         |
| В                                    |                                  |                                         |
| C                                    |                                  |                                         |
| D                                    |                                  |                                         |
| E                                    | 175.60                           | 49.80                                   |
| F                                    |                                  |                                         |
| <b>G</b> menos eficiente             | •                                |                                         |