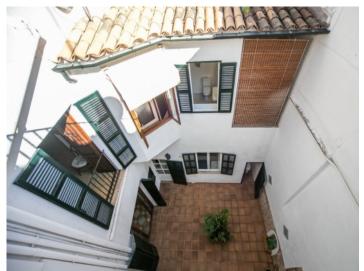

Large, private patio

View into the patio

Covered dinining area

Typical entrance area

Rustic dining area

Living area with tiled floor

Spacious kitchen

One of 5 bedrooms

Roof terrace with mountain views

One of 5 bedrooms

One of 5 bedrooms

One of 3 bathrooms

Alternative view of the patio

Exterior view of the town house

| Escala de la calificación energética | Consumo de energia<br>kWh/m² año | Emisiones<br>kg CO <sub>2</sub> /m² año |
|--------------------------------------|----------------------------------|-----------------------------------------|
| A más eficiente                      |                                  |                                         |
| В                                    |                                  |                                         |
| C                                    |                                  |                                         |
| D                                    |                                  |                                         |
| E                                    | 175.60                           | 49.80                                   |
| F                                    |                                  |                                         |
| <b>G</b> menos eficiente             | •                                |                                         |