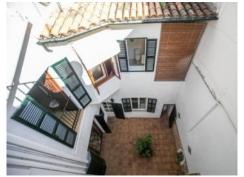

Large, private patio

View into the patio

Covered dinining area

Typical entrance area

Rustic dining area

Living area with tiled floor

Spacious kitchen

One of 5 bedrooms

Housed on the first floor are 2 bedrooms, a bathroom, a dressing room, and a separate apartment consisting of living room, dining room, kitchen and bathroom.

The upper floor has 2 further bedrooms, a bathroom, a laundry room, a living room/studio and a large terrace. The cellar area is divided over 2 practical storage rooms, a water softener and a 40 ton cistern. There is also a practical garage at street level.