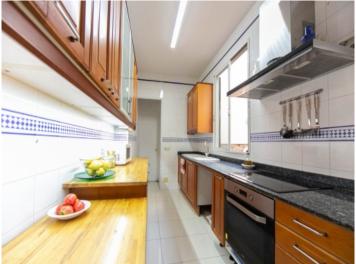

#### **Details:**

This magnificent mansion-house with stone facade is situated in the heart of Soller, only a few steps from the plaza.

Its living space is spread over 3 levels. On the ground floor is the entrance hall, a living room with fireplace, a dining room, a separate kitchen and a fantastic terrace.

Large, private patio

View into the patio

Covered dinining area

Typical entrance area

Rustic dining area

Living area with tiled floor

Spacious kitchen

One of 5 bedrooms