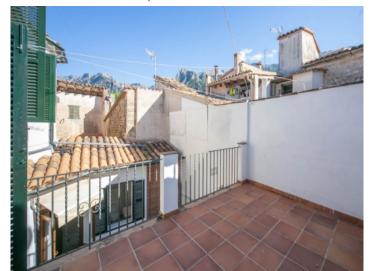

Housed on the first floor are 2 bedrooms, a bathroom, a dressing room, and a separate apartment consisting of living room, dining room, kitchen and bathroom.

The upper floor has 2 further bedrooms, a bathroom, a laundry room, a living room/studio and a large terrace. The cellar area is divided over 2 practical storage rooms, a water softener and a 40 ton cistern. There is also a practical garage at street level.

Roof terrace with mountain views

One of 5 bedrooms

One of 5 bedrooms

One of 3 bathrooms

Alternative view of the patio

Exterior view of the town house

| Escala de la calificación energética | Consumo de energia<br>kWh/m² año | Emisiones<br>kg CO <sub>2</sub> /m² año |
|--------------------------------------|----------------------------------|-----------------------------------------|
| A más eficiente                      |                                  |                                         |
| В                                    |                                  |                                         |
| C                                    |                                  |                                         |
| D                                    |                                  |                                         |
| E                                    | 175.60                           | 49.80                                   |
| F                                    |                                  |                                         |
| <b>G</b> menos eficiente             | •                                |                                         |