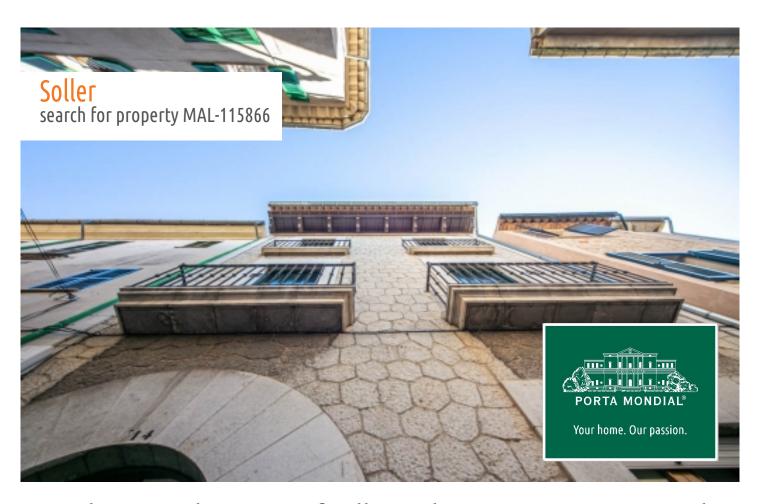

# Large house in the centre of Soller with inner patio, terrace and garage

constructed area: 384 m<sup>2</sup> energy certificate: e

bedrooms: 5
bathrooms: 3
sea view: -

price: € 1,100,000.-

#### **Details:**

This magnificent mansion-house with stone facade is situated in the heart of Soller, only a few steps from the plaza.

Its living space is spread over 3 levels. On the ground floor is the entrance hall, a living room with fireplace, a dining room, a separate kitchen and a fantastic terrace.

#### **Location & surrounding area:**

Sóller is an attractive village on the northwest coast of Mallorca, famous for its big fields of orange and lemon groves. It is situated in a solitary valley, which in past times was very difficult to reach overland because of the terrain. From the sea there was an active trade to the Port de Sóller. The golden valley, as it is called, is well worth a visit especially on the local railway.