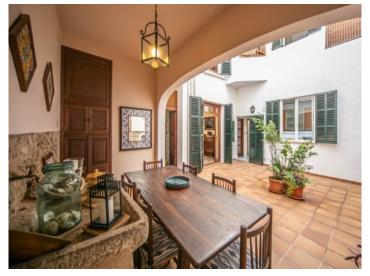

Large, private patio

View into the patio

Covered dinining area

Typical entrance area

Rustic dining area

Living area with tiled floor

Spacious kitchen

One of 5 bedrooms