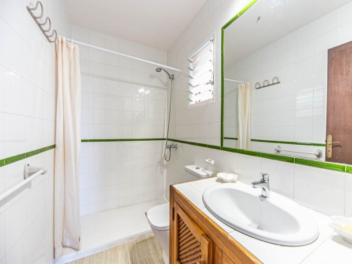

Large, private patio

View into the patio

Covered dinining area

Typical entrance area

Rustic dining area

Living area with tiled floor

Spacious kitchen

One of 5 bedrooms

Roof terrace with mountain views

One of 5 bedrooms

One of 5 bedrooms

One of 3 bathrooms

Alternative view of the patio

Exterior view of the town house

| Escala de la calificación energética | Consumo de energia<br>kWh/m² año | Emisiones<br>kg CO <sub>2</sub> /m² año |
|--------------------------------------|----------------------------------|-----------------------------------------|
| A más eficiente                      |                                  |                                         |
| В                                    |                                  |                                         |
| C                                    |                                  |                                         |
| D                                    |                                  |                                         |
| E                                    | 175.60                           | 49.80                                   |
| F                                    |                                  |                                         |
| <b>G</b> menos eficiente             | •                                |                                         |