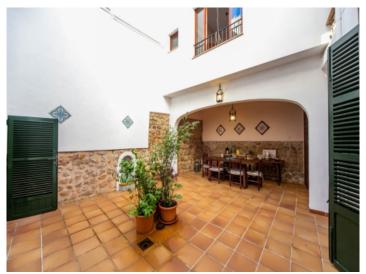

#### **Details:**

This magnificent mansion-house with stone facade is situated in the heart of Soller, only a few steps from the plaza.

Its living space is spread over 3 levels. On the ground floor is the entrance hall, a living room with fireplace, a dining room, a separate kitchen and a fantastic terrace.

Large, private patio

View into the patio

Covered dinining area

Typical entrance area

Rustic dining area

Living area with tiled floor

Spacious kitchen

One of 5 bedrooms