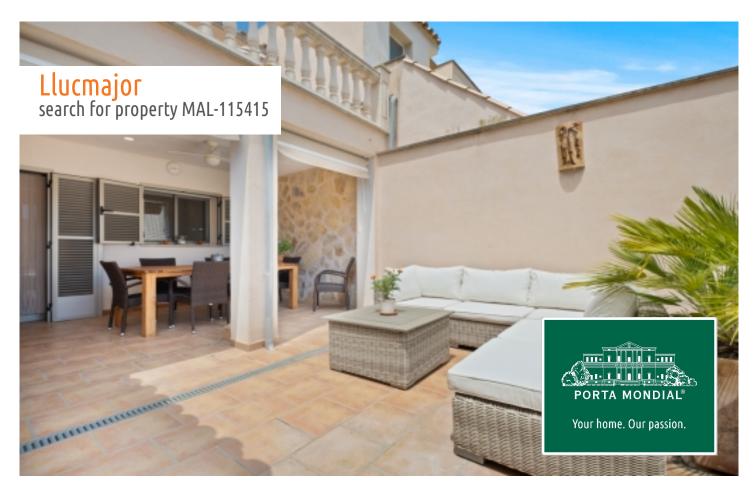

## **Llucmajor** search for property MAL-115415

#### **Details:**

This town-house, located in a quiet street in Llucmayor, was built in 2009 and is only a short walk from the town centre.

It is modern, but was designed to have a comfortable and pleasant atmosphere. On the lower floor the entrance hall leads to the living/dining area with adjoining fitted kitchen, pantry, laundry room, guest WC and bedroom, and a large inviting patio.

### Llucmajor search for property MAL-115415

Large, own patio

Covered dining area

Beautiful living area with wooden ceiling beams

Adjoining kitchen and dining area

Direct access to the patio

Modern, open kitchen