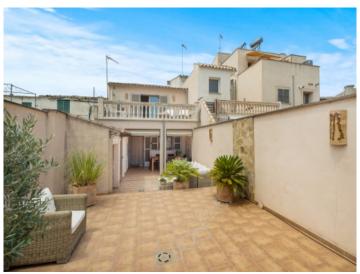

#### **Details:**

This town-house, located in a quiet street in Llucmayor, was built in 2009 and is only a short walk from the town centre.

It is modern, but was designed to have a comfortable and pleasant atmosphere. On the lower floor the entrance hall leads to the living/dining area with adjoining fitted kitchen, pantry, laundry room, guest WC and bedroom, and a large inviting patio.

### Llucmajor search for property MAL-115415

Large, own patio

Covered dining area

Beautiful living area with wooden ceiling beams

Adjoining kitchen and dining area

Direct access to the patio

Modern, open kitchen