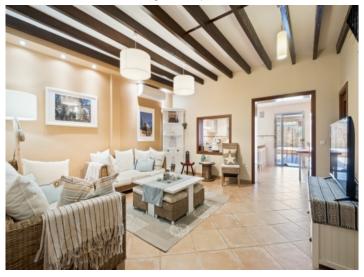

#### **Details:**

This town-house, located in a quiet street in Llucmayor, was built in 2009 and is only a short walk from the town centre.

It is modern, but was designed to have a comfortable and pleasant atmosphere. On the lower floor the entrance hall leads to the living/dining area with adjoining fitted kitchen, pantry, laundry room, guest WC and bedroom, and a large inviting patio.

### Llucmajor search for property MAL-115415

Large, own patio

Covered dining area

Beautiful living area with wooden ceiling beams

Adjoining kitchen and dining area

Direct access to the patio

Modern, open kitchen