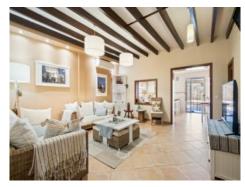

On the upper floor there are 3 bedrooms and 2 bathrooms. The main bedroom has an en suite bathroom and a spacious sun terrace.

All windows are double-glazed and the blinds are aluminium, and the whole house has hot/cold air conditioning.

# Llucmajor search for property MAL-115415

Stylish access to the upper floor

Inviting entrance area

Access to the house

Energy certificate