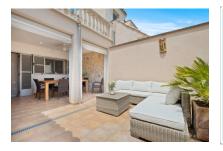

#### **Details:**

This town-house, located in a quiet street in Llucmayor, was built in 2009 and is only a short walk from the town centre.

It is modern, but was designed to have a comfortable and pleasant atmosphere. On the lower floor the entrance hall leads to the living/dining area with adjoining fitted kitchen, pantry, laundry room, guest WC and bedroom, and a large inviting patio.

### Llucmajor search for property MAL-115415

Large, own patio

Covered dining area

Beautiful living area with wooden ceiling beams

Adjoining kitchen and dining area

Direct access to the patio

Modern, open kitchen