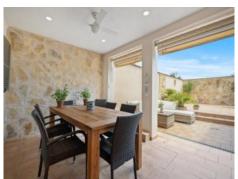

### Llucmajor search for property MAL-115415

Large, own patio

Covered dining area

Beautiful living area with wooden ceiling beams

Adjoining kitchen and dining area

Direct access to the patio

Modern, open kitchen