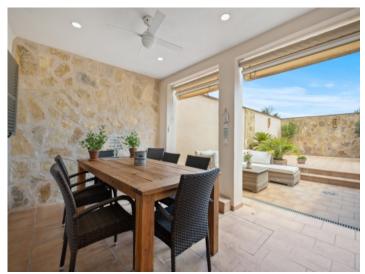

#### **Details:**

This town-house, located in a quiet street in Llucmayor, was built in 2009 and is only a short walk from the town centre.

It is modern, but was designed to have a comfortable and pleasant atmosphere. On the lower floor the entrance hall leads to the living/dining area with adjoining fitted kitchen, pantry, laundry room, guest WC and bedroom, and a large inviting patio.

### Llucmajor search for property MAL-115415

Large, own patio

Covered dining area

Beautiful living area with wooden ceiling beams

Adjoining kitchen and dining area

Direct access to the patio

Modern, open kitchen