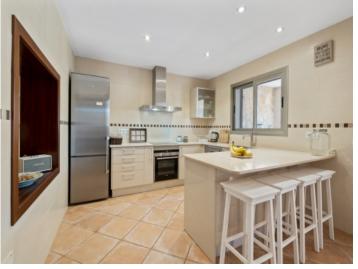

#### **Details:**

This town-house, located in a quiet street in Llucmayor, was built in 2009 and is only a short walk from the town centre.

It is modern, but was designed to have a comfortable and pleasant atmosphere. On the lower floor the entrance hall leads to the living/dining area with adjoining fitted kitchen, pantry, laundry room, guest WC and bedroom, and a large inviting patio.

### Llucmajor search for property MAL-115415

Large, own patio

Covered dining area

Beautiful living area with wooden ceiling beams

Adjoining kitchen and dining area

Direct access to the patio

Modern, open kitchen