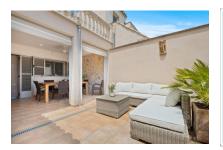

#### **Details:**

This town-house, located in a quiet street in Llucmayor, was built in 2009 and is only a short walk from the town centre.

It is modern, but was designed to have a comfortable and pleasant atmosphere. On the lower floor the entrance hall leads to the living/dining area with adjoining fitted kitchen, pantry, laundry room, guest WC and bedroom, and a large inviting patio.

### Llucmajor search for property MAL-115415

Large, own patio

Covered dining area

Beautiful living area with wooden ceiling beams

Adjoining kitchen and dining area

Direct access to the patio

Modern, open kitchen