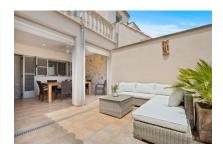

### Llucmajor search for property MAL-115415

Large, own patio

Covered dining area

Beautiful living area with wooden ceiling beams

Adjoining kitchen and dining area

Direct access to the patio

Modern, open kitchen