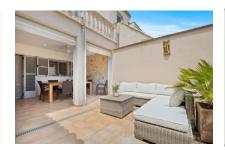

#### **Details:**

This town-house, located in a quiet street in Llucmayor, was built in 2009 and is only a short walk from the town centre.

It is modern, but was designed to have a comfortable and pleasant atmosphere. On the lower floor the entrance hall leads to the living/dining area with adjoining fitted kitchen, pantry, laundry room, guest WC and bedroom, and a large inviting patio.

### Llucmajor search for property MAL-115415

Large, own patio

Covered dining area

Beautiful living area with wooden ceiling beams

Adjoining kitchen and dining area

Direct access to the patio

Modern, open kitchen