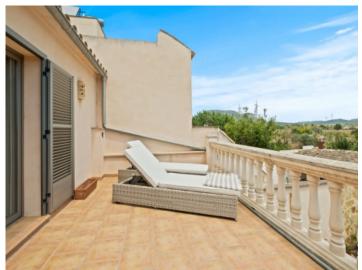

On the upper floor there are 3 bedrooms and 2 bathrooms. The main bedroom has an en suite bathroom and a spacious sun terrace.

All windows are double-glazed and the blinds are aluminium, and the whole house has hot/cold air conditioning.

### Llucmajor search for property MAL-115415

Master bedroom with won terrace

Spacious sun terrace

One of 4 bedrooms

One of 4 bedrooms

One of 2 bathrooms

One of 2 bathrooms