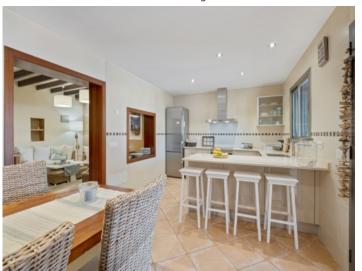

#### **Details:**

This town-house, located in a quiet street in Llucmayor, was built in 2009 and is only a short walk from the town centre.

It is modern, but was designed to have a comfortable and pleasant atmosphere. On the lower floor the entrance hall leads to the living/dining area with adjoining fitted kitchen, pantry, laundry room, guest WC and bedroom, and a large inviting patio.

### Llucmajor search for property MAL-115415

Large, own patio

Covered dining area

Beautiful living area with wooden ceiling beams

Adjoining kitchen and dining area

Direct access to the patio

Modern, open kitchen