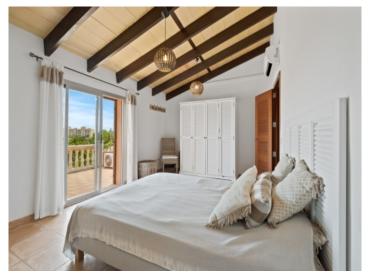

On the upper floor there are 3 bedrooms and 2 bathrooms. The main bedroom has an en suite bathroom and a spacious sun terrace.

All windows are double-glazed and the blinds are aluminium, and the whole house has hot/cold air conditioning.

### Llucmajor search for property MAL-115415

Master bedroom with won terrace

Spacious sun terrace

One of 4 bedrooms

One of 4 bedrooms

One of 2 bathrooms

One of 2 bathrooms