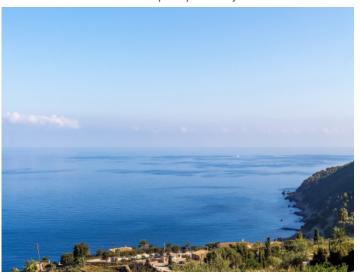

Further pool possibiliy

View of the coast

View of the coast

| Escala de la calificación energética | Consumo de energia<br>kWh/m² año | Emisiones<br>kg CO <sub>2</sub> /m² año |
|--------------------------------------|----------------------------------|-----------------------------------------|
| A más eficiente                      |                                  |                                         |
| В                                    |                                  |                                         |
| С                                    |                                  |                                         |
| D                                    |                                  | 31.90                                   |
| E                                    | 137.70                           |                                         |
| F                                    |                                  |                                         |
| <b>G</b> menos eficiente             |                                  |                                         |