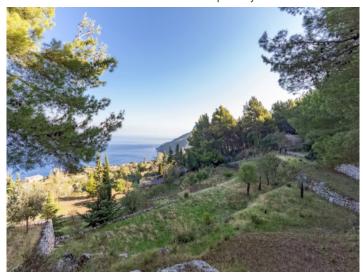

Further pool possibiliy

View of the coast

View of the coast

| Escala de la calificación energética | Consumo de energia<br>kWh/m² año | Emisiones<br>kg CO <sub>2</sub> /m² año |
|--------------------------------------|----------------------------------|-----------------------------------------|
| A más eficiente                      |                                  |                                         |
| В                                    |                                  |                                         |
| С                                    |                                  |                                         |
| D                                    |                                  | 31.90                                   |
| E                                    | 137.70                           |                                         |
| F                                    |                                  |                                         |
| <b>G</b> menos eficiente             |                                  |                                         |