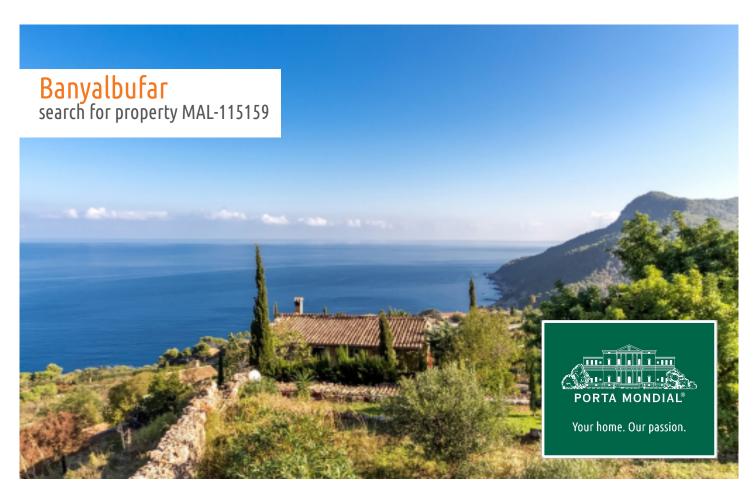

### Unique property with spectacular views of the sea in Banyalbufar

constructed area: 209 m<sup>2</sup> energy certificate: d

plot area: 23.440 m<sup>2</sup>

bedrooms: 4 bathrooms: 2

sea view: ✓ **price: € 1,370,000.-**

#### **Details:**

This wonderful finca is located just outside the beautiful village of Banyalbufar.

Its privileged location offers spectacular views of the Mediterranean sea and its outstanding sunsets are a fantastic spectacle. Enjoying absolute privacy and tranquillity, it also has extensive grounds full of trees to relax and enjoy nature.

#### **Location & surrounding area:**

The old town of Banyalbufar which is bathed in country side and surrounded by terraces can be found on the northwest coast of Mallorca. In 2007 it had 591 inhabitants. Due to its location the villagers had to protect themselves from pirate and Arab invasions; this gives it its name. This is the reason for the existence of the war tower which today forms the town's emblem and makes it a nice destination. Here one finds the original side of Mallorca and light tourism. Many pinewoods, a fantastic view of the sea, a steep coast due to geographical conditions and a small bay with a beach attract the more nature inclined visitors of the island.