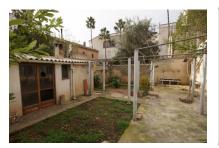

#### **Details:**

This pleasant village house is situated in a quiet side-street in the centre of Maria del Cami. It has an area of approx 290 sqm spread over 2 levels.

Distributed over the ground floor is a garage, a spacious entrance area, 2 bedrooms, and a large living/dining room with a spacious kitchen.

Stairs lead to the upper level with a bright living room which accesses both double bedrooms. These are connected to a large terrace with 2 covered areas and a storage room.

A special highlight is provided by the large patio with garden which can be accessed both from the garage and the gallery. There is ample space in the garden for a pool plus areas for relaxing such as a sauna etc. At the end of the plot is a small casita with a charcoal-fired baking oven and a fireplace.

Exterior view of the house