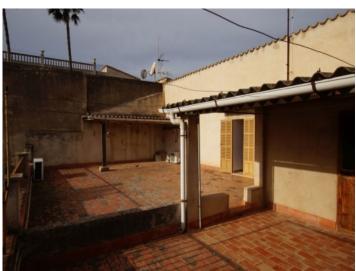

Stairs lead to the upper level with a bright living room which accesses both double bedrooms. These are connected to a large terrace with 2 covered areas and a storage room.

A special highlight is provided by the large patio with garden which can be accessed both from the garage and the gallery. There is ample space in the garden for a pool plus areas for relaxing such as a sauna etc. At the end of the plot is a small casita with a charcoal-fired baking oven and a fireplace.

Large terrace

Typical entrance area

Spacious kitchen

Gallery on the upper floor

One of 4 bedrooms

One of 4 bedrooms

One of 4 bedrooms

Alternative terrace view