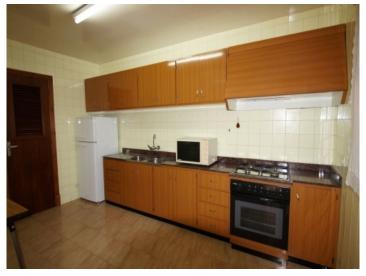

#### **Details:**

This pleasant village house is situated in a quiet side-street in the centre of Maria del Cami. It has an area of approx 290 sqm spread over 2 levels.

Distributed over the ground floor is a garage, a spacious entrance area, 2 bedrooms, and a large living/dining room with a spacious kitchen.

Large terrace

Typical entrance area

Spacious kitchen

Gallery on the upper floor

One of 4 bedrooms

One of 4 bedrooms

One of 4 bedrooms

Alternative terrace view