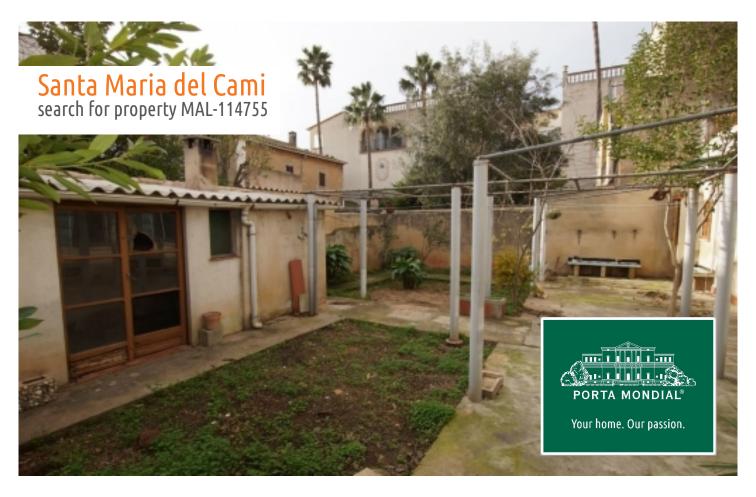

# Centrally and quietly situated village house with a lovely garden in Santa Maria

constructed area: 291 m<sup>2</sup> energy certificate: in process

plot area: 284 m<sup>2</sup>

bedrooms: 4
bathrooms: 1

#### **Details:**

This pleasant village house is situated in a quiet side-street in the centre of Maria del Cami. It has an area of approx 290 sqm spread over 2 levels.

Distributed over the ground floor is a garage, a spacious entrance area, 2 bedrooms, and a large living/dining room with a spacious kitchen.

Stairs lead to the upper level with a bright living room which accesses both double bedrooms. These are connected to a large terrace with 2 covered areas and a storage room.

A special highlight is provided by the large patio with garden which can be accessed both from the garage and the gallery. There is ample space in the garden for a pool plus areas for relaxing such as a sauna etc. At the end of the plot is a small casita with a charcoal-fired baking oven and a fireplace.

Exterior view of the house