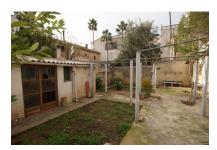

Stairs lead to the upper level with a bright living room which accesses both double bedrooms. These are connected to a large terrace with 2 covered areas and a storage room.

A special highlight is provided by the large patio with garden which can be accessed both from the garage and the gallery. There is ample space in the garden for a pool plus areas for relaxing such as a sauna etc. At the end of the plot is a small casita with a charcoal-fired baking oven and a fireplace.

Exterior view of the house