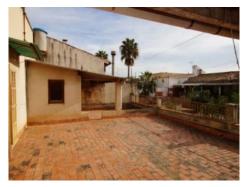

Stairs lead to the upper level with a bright living room which accesses both double bedrooms. These are connected to a large terrace with 2 covered areas and a storage room.

A special highlight is provided by the large patio with garden which can be accessed both from the garage and the gallery. There is ample space in the garden for a pool plus areas for relaxing such as a sauna etc. At the end of the plot is a small casita with a charcoal-fired baking oven and a fireplace.

Large terrace

Typical entrance area

Spacious kitchen

Gallery on the upper floor

One of 4 bedrooms

One of 4 bedrooms

One of 4 bedrooms

Alternative terrace view