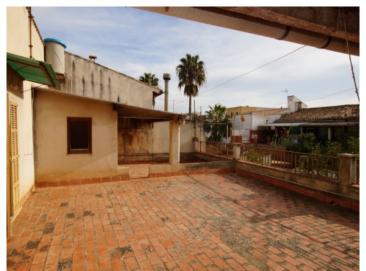

Stairs lead to the upper level with a bright living room which accesses both double bedrooms. These are connected to a large terrace with 2 covered areas and a storage room.

A special highlight is provided by the large patio with garden which can be accessed both from the garage and the gallery. There is ample space in the garden for a pool plus areas for relaxing such as a sauna etc. At the end of the plot is a small casita with a charcoal-fired baking oven and a fireplace.

Large terrace

Typical entrance area

Spacious kitchen

Gallery on the upper floor

One of 4 bedrooms

One of 4 bedrooms

One of 4 bedrooms

Alternative terrace view