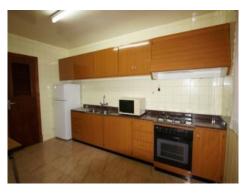

#### **Details:**

This pleasant village house is situated in a quiet side-street in the centre of Maria del Cami. It has an area of approx 290 sqm spread over 2 levels.

Distributed over the ground floor is a garage, a spacious entrance area, 2 bedrooms, and a large living/dining room with a spacious kitchen.

Large terrace

Typical entrance area

Spacious kitchen

Gallery on the upper floor

One of 4 bedrooms

One of 4 bedrooms

One of 4 bedrooms

Alternative terrace view