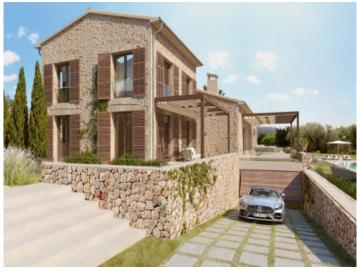

The lowest level contains a spacious garage and the technology for the water systems, heating, air conditioning and pool maintenance.

All materials used in the construction are of the highest quality. The armoured main door is made of solid Iroko wood, and the interior doors are solid wood and can be painted to suite the taste of the new owner. Throughout the house is underfloor heating supported by an air/water heat pump, although there is also an oil-fired heating system. Hot/cold air conditioning assures pleasant temperatures all year round.

Alaro search for property MAL-114729

Your home. Our passion.

Exterior view of the finca

Fantastic pool area

Sunny terrace and dining area

Garden area of the finca

Access to the garage

Large dining area