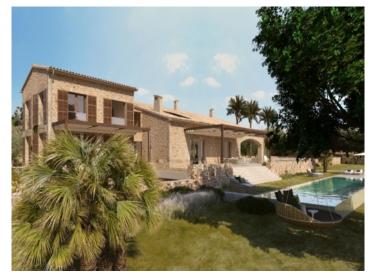

## **Details:**

This exceptional property consists of a large park-like plot of land with an excellently-equipped 2-storey residential building in traditional Mallorcan finca-style, although containing modern, German-standard technology. From all positions wonderful views of the surrounding countryside and the Puig d'Alaro can be enjoyed.

The lowest level contains a spacious garage and the technology for the water systems, heating, air conditioning and pool maintenance.

All materials used in the construction are of the highest quality. The armoured main door is made of solid Iroko wood, and the interior doors are solid wood and can be painted to suite the taste of the new owner. Throughout the house is underfloor heating supported by an air/water heat pump, although there is also an oil-fired heating system. Hot/cold air conditioning assures pleasant temperatures all year round.