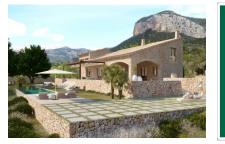

## **Details:**

This exceptional property consists of a large park-like plot of land with an excellently-equipped 2-storey residential building in traditional Mallorcan finca-style, although containing modern, German-standard technology. From all positions wonderful views of the surrounding countryside and the Puig d'Alaro can be enjoyed.

## Location & surrounding area:

Alaró is located about 24 km away from Palma, embedded in the Tramuntana-Mountains. Among the tourists it is popular because of its lovely landscape, the various ramble possibilities and the famous "Castell d'Alaró", witch is a favourite excursion destination also for residents.