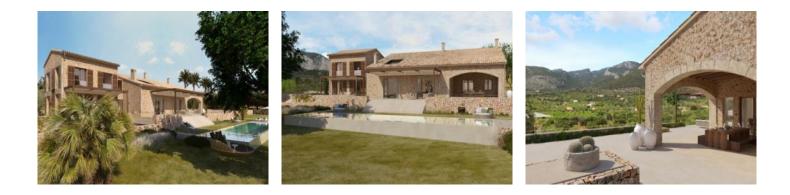

## **Details:**

This exceptional property consists of a large park-like plot of land with an excellently-equipped 2-storey residential building in traditional Mallorcan finca-style, although containing modern, German-standard technology. From all positions wonderful views of the surrounding countryside and the Puig d'Alaro can be enjoyed.

From the entrance area on the ground floor both the openly-designed living/dining/kitchen area are accessed, as well as a guest bathroom and one of the bedrooms with dressing room and en-suite bathroom.

On the upper floor are 3 further large bedrooms, each with bathroom en suite, one of which also has a separate dressing area. The exceptional size of the living/dining area would allow the building of a supplementary bedroom if required.