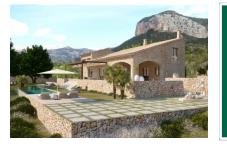

## Location & surrounding area:

Alaró is located about 24 km away from Palma, embedded in the Tramuntana-Mountains. Among the tourists it is popular because of its lovely landscape, the various ramble possibilities and the famous "Castell d'Alaró", witch is a favourite excursion destination also for residents.

Alaro search for property MAL-114729

Your home. Our passion.

Exterior view of the finca

Fantastic pool area

Sunny terrace and dining area

Garden area of the finca

Access to the garage

Large dining area