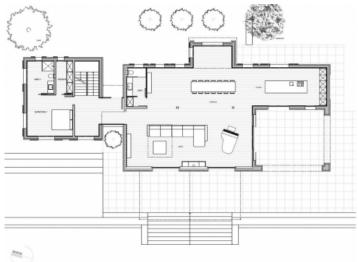

From the entrance area on the ground floor both the openly-designed living/dining/kitchen area are accessed, as well as a guest bathroom and one of the bedrooms with dressing room and en-suite bathroom.

On the upper floor are 3 further large bedrooms, each with bathroom en suite, one of which also has a separate dressing area. The exceptional size of the living/dining area would allow the building of a supplementary bedroom if required.