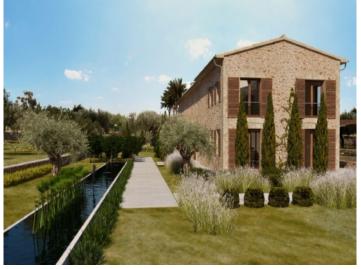

## **Details:**

This exceptional property consists of a large park-like plot of land with an excellently-equipped 2-storey residential building in traditional Mallorcan finca-style, although containing modern, German-standard technology. From all positions wonderful views of the surrounding countryside and the Puig d'Alaro can be enjoyed.

Alaro search for property MAL-114729

Your home. Our passion.

Exterior view of the finca

Fantastic pool area

Sunny terrace and dining area

Garden area of the finca

Access to the garage

Large dining area