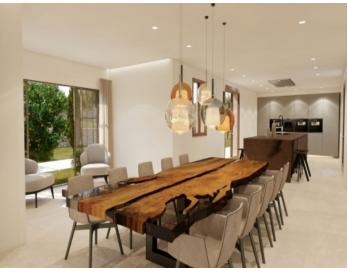

From the entrance area on the ground floor both the openly-designed living/dining/kitchen area are accessed, as well as a guest bathroom and one of the bedrooms with dressing room and en-suite bathroom.

Alaro search for property MAL-114729

Your home. Our passion.

Exterior view of the finca

Fantastic pool area

Sunny terrace and dining area

Garden area of the finca

Access to the garage

Large dining area