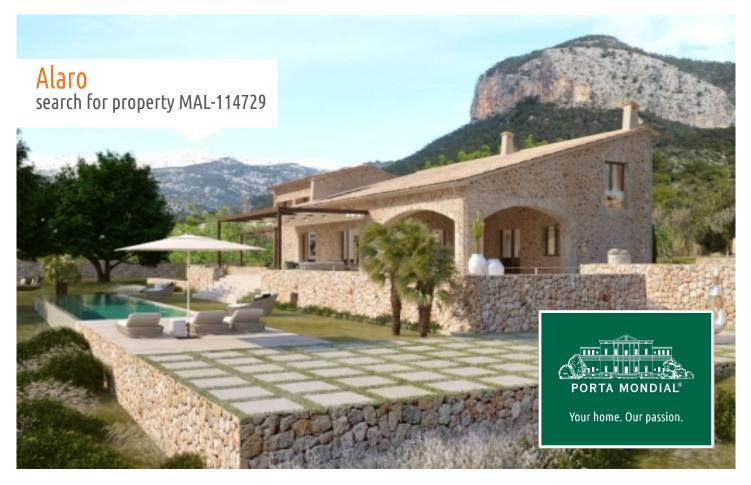

Alaro search for property MAL-114729

## **Details:**

This exceptional property consists of a large park-like plot of land with an excellently-equipped 2-storey residential building in traditional Mallorcan finca-style, although containing modern, German-standard technology. From all positions wonderful views of the surrounding countryside and the Puig d'Alaro can be enjoyed.