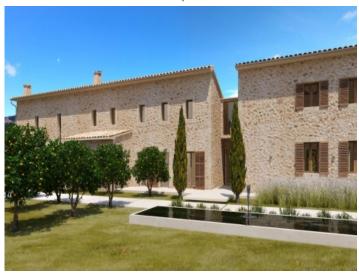

## **Details:**

This exceptional property consists of a large park-like plot of land with an excellently-equipped 2-storey residential building in traditional Mallorcan finca-style, although containing modern, German-standard technology. From all positions wonderful views of the surrounding countryside and the Puig d'Alaro can be enjoyed.

Alaro search for property MAL-114729

Your home. Our passion.

Exterior view of the finca

Fantastic pool area

Sunny terrace and dining area

Garden area of the finca

Access to the garage

Large dining area