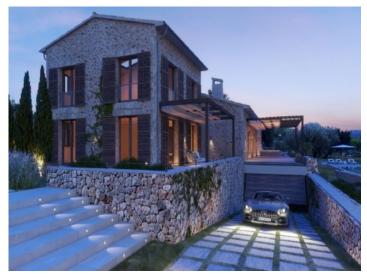

## **Details:**

This exceptional property consists of a large park-like plot of land with an excellently-equipped 2-storey residential building in traditional Mallorcan finca-style, although containing modern, German-standard technology. From all positions wonderful views of the surrounding countryside and the Puig d'Alaro can be enjoyed.

Alaro search for property MAL-114729

Your home. Our passion.

Exterior view of the finca

Fantastic pool area

Sunny terrace and dining area

Garden area of the finca

Access to the garage

Large dining area