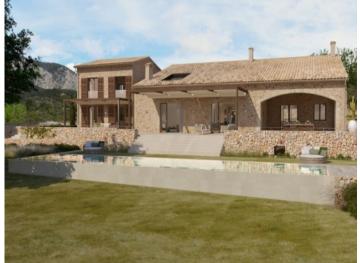

## **Details:**

This exceptional property consists of a large park-like plot of land with an excellently-equipped 2-storey residential building in traditional Mallorcan finca-style, although containing modern, German-standard technology. From all positions wonderful views of the surrounding countryside and the Puig d'Alaro can be enjoyed.

The lowest level contains a spacious garage and the technology for the water systems, heating, air conditioning and pool maintenance.

All materials used in the construction are of the highest quality. The armoured main door is made of solid Iroko wood, and the interior doors are solid wood and can be painted to suite the taste of the new owner. Throughout the house is underfloor heating supported by an air/water heat pump, although there is also an oil-fired heating system. Hot/cold air conditioning assures pleasant temperatures all year round.