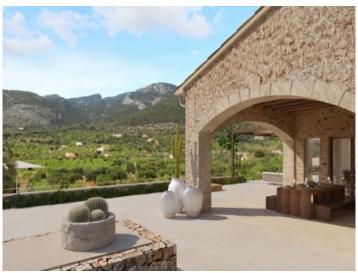

## **Details:**

This exceptional property consists of a large park-like plot of land with an excellently-equipped 2-storey residential building in traditional Mallorcan finca-style, although containing modern, German-standard technology. From all positions wonderful views of the surrounding countryside and the Puig d'Alaro can be enjoyed.

From the entrance area on the ground floor both the openly-designed living/dining/kitchen area are accessed, as well as a guest bathroom and one of the bedrooms with dressing room and en-suite bathroom.