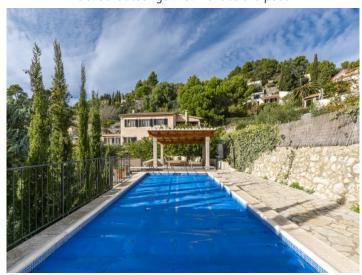

On the upper floor is the kitchen with its own water source, 2 bedrooms, 2 bathrooms, one of which is en suite, and the spacious living room with fireplace.

This exceptional offer is rounded off by a comfortable exterior area with a BBQ zone and a heated pool, and the house is fitted with oil-fired central heating.

Beautiful lounge area next to the pool

Exterior view of the stone finca

Lovely pool area

Corridor on the upper floor

Bright dining area with terrace access

Cozy kitchen and dining area

Charming country house kitchen