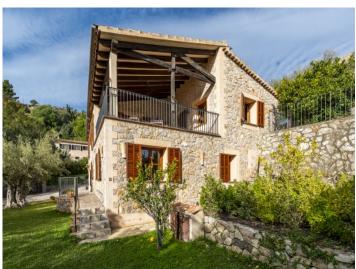

#### **Details:**

Situated in the centre of romantic Galilea, this stylishly-renovated finca boasts lemon trees and a wonderfully-illuminated olive tree. From the covered balcony there are sweeping views of the bay of Santa Ponsa and the charming church of Galilea.

Beautiful lounge area next to the pool

Exterior view of the stone finca

Lovely pool area

Corridor on the upper floor

Bright dining area with terrace access

Cozy kitchen and dining area

Charming country house kitchen