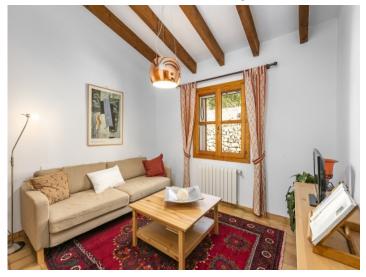

On the upper floor is the kitchen with its own water source, 2 bedrooms, 2 bathrooms, one of which is en suite, and the spacious living room with fireplace.

This exceptional offer is rounded off by a comfortable exterior area with a BBQ zone and a heated pool, and the house is fitted with oil-fired central heating.

Bedroom with wooden ceiling beams

One of 4 beautiful bedrooms

Further living room

Bright bathroom with bathtub

One of 3 bathrooms

Covered terrace with fantastic views

Idyllic garden with lemon trees

Views to the town of Galilea