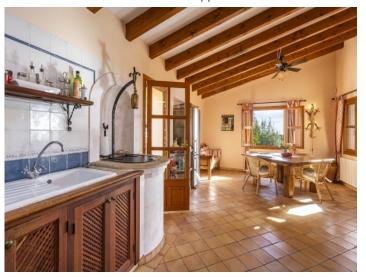

On the upper floor is the kitchen with its own water source, 2 bedrooms, 2 bathrooms, one of which is en suite, and the spacious living room with fireplace.

This exceptional offer is rounded off by a comfortable exterior area with a BBQ zone and a heated pool, and the house is fitted with oil-fired central heating.

Beautiful lounge area next to the pool

Exterior view of the stone finca

Lovely pool area

Corridor on the upper floor

Bright dining area with terrace access

Cozy kitchen and dining area

Charming country house kitchen