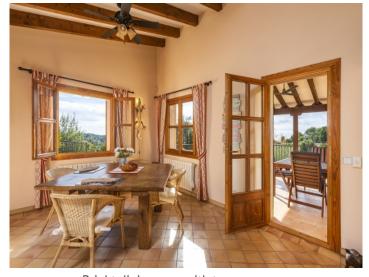

On the upper floor is the kitchen with its own water source, 2 bedrooms, 2 bathrooms, one of which is en suite, and the spacious living room with fireplace.

This exceptional offer is rounded off by a comfortable exterior area with a BBQ zone and a heated pool, and the house is fitted with oil-fired central heating.

Beautiful lounge area next to the pool

Exterior view of the stone finca

Lovely pool area

Corridor on the upper floor

Bright dining area with terrace access

Cozy kitchen and dining area

Charming country house kitchen