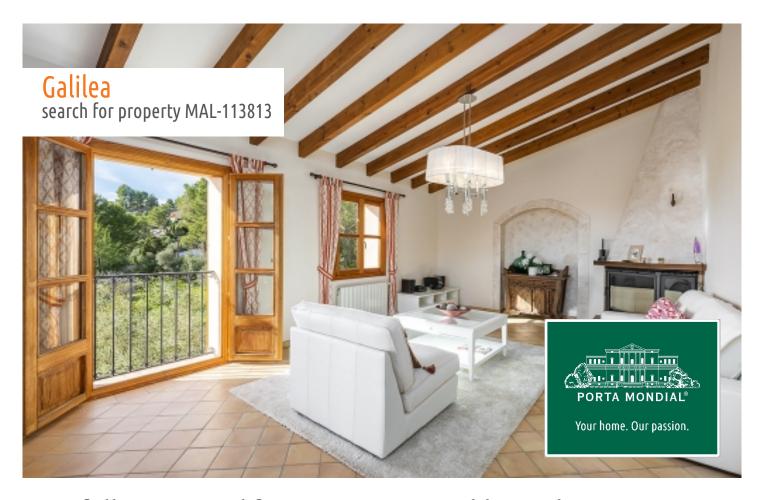

# Tastefully-renovated finca in romantic Galilea with sweeping sea views

constructed area: 369 m<sup>2</sup> energy certificate: in process

plot area: 1.066 m<sup>2</sup>

bedrooms: 4

bathrooms: 3

sea view: ✓ **price: € 990,000.-**

#### **Details:**

Situated in the centre of romantic Galilea, this stylishly-renovated finca boasts lemon trees and a wonderfully-illuminated olive tree. From the covered balcony there are sweeping views of the bay of Santa Ponsa and the charming church of Galilea.

On the upper floor is the kitchen with its own water source, 2 bedrooms, 2 bathrooms, one of which is en suite, and the spacious living room with fireplace.

This exceptional offer is rounded off by a comfortable exterior area with a BBQ zone and a heated pool, and the house is fitted with oil-fired central heating.