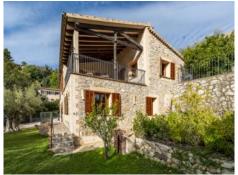

#### **Details:**

Situated in the centre of romantic Galilea, this stylishly-renovated finca boasts lemon trees and a wonderfully-illuminated olive tree. From the covered balcony there are sweeping views of the bay of Santa Ponsa and the charming church of Galilea.

Beautiful lounge area next to the pool

Exterior view of the stone finca

Lovely pool area

Corridor on the upper floor

Bright dining area with terrace access

Cozy kitchen and dining area

Charming country house kitchen