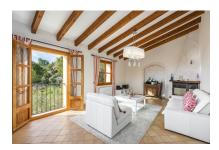

On the upper floor is the kitchen with its own water source, 2 bedrooms, 2 bathrooms, one of which is en suite, and the spacious living room with fireplace.

This exceptional offer is rounded off by a comfortable exterior area with a BBQ zone and a heated pool, and the house is fitted with oil-fired central heating.

Bedroom with wooden ceiling beams

One of 4 beautiful bedrooms

Further living room

Bright bathroom with bathtub

One of 3 bathrooms

Covered terrace with fantastic views

Idyllic garden with lemon trees

Views to the town of Galilea