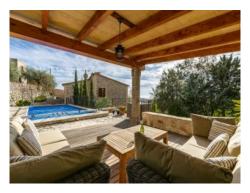

On the upper floor is the kitchen with its own water source, 2 bedrooms, 2 bathrooms, one of which is en suite, and the spacious living room with fireplace.

This exceptional offer is rounded off by a comfortable exterior area with a BBQ zone and a heated pool, and the house is fitted with oil-fired central heating.

Beautiful lounge area next to the pool

Exterior view of the stone finca

Lovely pool area

Corridor on the upper floor

Bright dining area with terrace access

Cozy kitchen and dining area

Charming country house kitchen