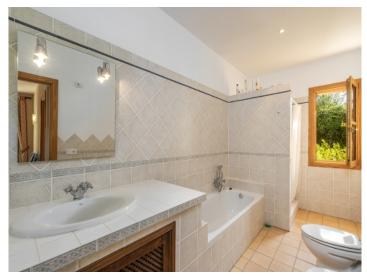

On the upper floor is the kitchen with its own water source, 2 bedrooms, 2 bathrooms, one of which is en suite, and the spacious living room with fireplace.

This exceptional offer is rounded off by a comfortable exterior area with a BBQ zone and a heated pool, and the house is fitted with oil-fired central heating.

Bedroom with wooden ceiling beams

One of 4 beautiful bedrooms

Further living room

Bright bathroom with bathtub

One of 3 bathrooms

Covered terrace with fantastic views

Idyllic garden with lemon trees

Views to the town of Galilea