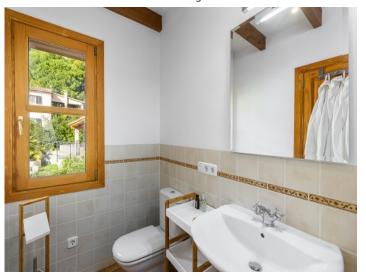

Its living space is spread over 2 levels. On the ground floor is the main entrance, 2 bedrooms and a shower-bathroom. A door accessing the garage also leads to a laundry room, a utility room with a separate shower, and a wine bodega.

Bedroom with wooden ceiling beams

One of 4 beautiful bedrooms

Further living room

Bright bathroom with bathtub

One of 3 bathrooms

Covered terrace with fantastic views

Idyllic garden with lemon trees

Views to the town of Galilea