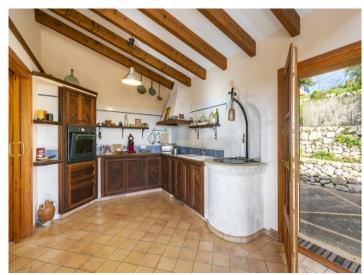

On the upper floor is the kitchen with its own water source, 2 bedrooms, 2 bathrooms, one of which is en suite, and the spacious living room with fireplace.

This exceptional offer is rounded off by a comfortable exterior area with a BBQ zone and a heated pool, and the house is fitted with oil-fired central heating.

Beautiful lounge area next to the pool

Exterior view of the stone finca

Lovely pool area

Corridor on the upper floor

Bright dining area with terrace access

Cozy kitchen and dining area

Charming country house kitchen