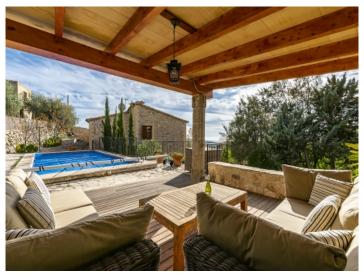

On the upper floor is the kitchen with its own water source, 2 bedrooms, 2 bathrooms, one of which is en suite, and the spacious living room with fireplace.

This exceptional offer is rounded off by a comfortable exterior area with a BBQ zone and a heated pool, and the house is fitted with oil-fired central heating.

Beautiful lounge area next to the pool

Exterior view of the stone finca

Lovely pool area

Corridor on the upper floor

Bright dining area with terrace access

Cozy kitchen and dining area

Charming country house kitchen