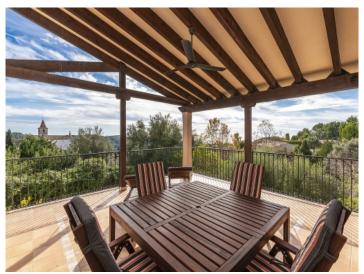

#### **Details:**

Situated in the centre of romantic Galilea, this stylishly-renovated finca boasts lemon trees and a wonderfully-illuminated olive tree. From the covered balcony there are sweeping views of the bay of Santa Ponsa and the charming church of Galilea.

Bedroom with wooden ceiling beams

One of 4 beautiful bedrooms

Further living room

Bright bathroom with bathtub

One of 3 bathrooms

Covered terrace with fantastic views

Idyllic garden with lemon trees

Views to the town of Galilea