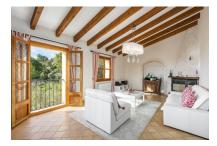

On the upper floor is the kitchen with its own water source, 2 bedrooms, 2 bathrooms, one of which is en suite, and the spacious living room with fireplace.

This exceptional offer is rounded off by a comfortable exterior area with a BBQ zone and a heated pool, and the house is fitted with oil-fired central heating.

Beautiful lounge area next to the pool

Exterior view of the stone finca

Lovely pool area

Corridor on the upper floor

Bright dining area with terrace access

Cozy kitchen and dining area

Charming country house kitchen