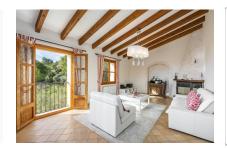

On the upper floor is the kitchen with its own water source, 2 bedrooms, 2 bathrooms, one of which is en suite, and the spacious living room with fireplace.

This exceptional offer is rounded off by a comfortable exterior area with a BBQ zone and a heated pool, and the house is fitted with oil-fired central heating.

Beautiful lounge area next to the pool

Exterior view of the stone finca

Lovely pool area

Corridor on the upper floor

Bright dining area with terrace access

Cozy kitchen and dining area

Charming country house kitchen