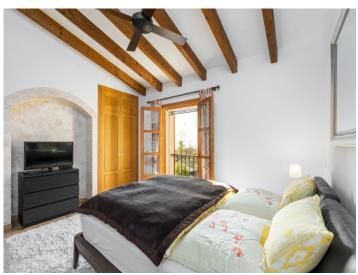

Its living space is spread over 2 levels. On the ground floor is the main entrance, 2 bedrooms and a shower-bathroom. A door accessing the garage also leads to a laundry room, a utility room with a separate shower, and a wine bodega.

On the upper floor is the kitchen with its own water source, 2 bedrooms, 2 bathrooms, one of which is en suite, and the spacious living room with fireplace.

This exceptional offer is rounded off by a comfortable exterior area with a BBQ zone and a heated pool, and the house is fitted with oil-fired central heating.

Bedroom with wooden ceiling beams

One of 4 beautiful bedrooms

Further living room

Bright bathroom with bathtub

One of 3 bathrooms

Covered terrace with fantastic views

Idyllic garden with lemon trees

Views to the town of Galilea