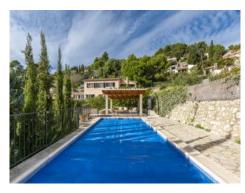

On the upper floor is the kitchen with its own water source, 2 bedrooms, 2 bathrooms, one of which is en suite, and the spacious living room with fireplace.

This exceptional offer is rounded off by a comfortable exterior area with a BBQ zone and a heated pool, and the house is fitted with oil-fired central heating.

Beautiful lounge area next to the pool

Exterior view of the stone finca

Lovely pool area

Corridor on the upper floor

Bright dining area with terrace access

Cozy kitchen and dining area

Charming country house kitchen