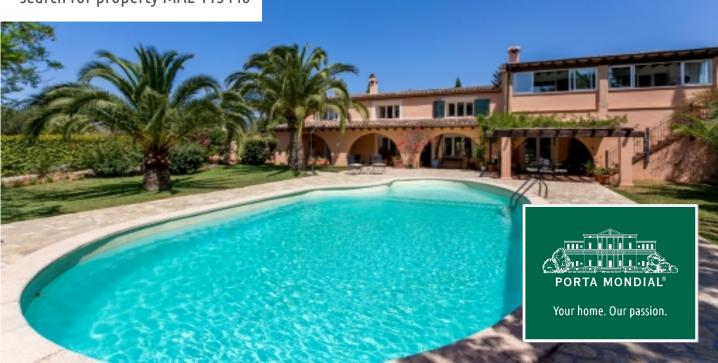

# Large property with 2 guest houses, pool and tennis court in Bunyola

| constructed area:<br>plot area: | 660 m²<br>9.700 m² | energy certificate: | d           |
|---------------------------------|--------------------|---------------------|-------------|
| bedrooms:                       | 10                 |                     |             |
| bathrooms:                      | 7                  |                     |             |
| sea view:                       | -                  | price:              | € 1,590,000 |

### **Details:**

This charming, tranquil 200 year-old property is situated only 9 Km north of Palma, 5 minutes from Bunyola and 10 minutes from Santa Maria. It stands on land of 9,700 sqm with gardens and citrus and other fruit trees, plants and a small pond.

Further features include a pool, a tennis court, alarm system, internet etc.