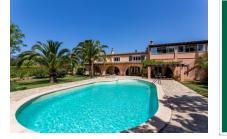

Bunyola search for property MAL-113448

Wonderful, mediterranean pool area

Living area of the main house with direct terrace access

Living area of the main house with direct terrace access

View of the living and dining area

Further features include a pool, a tennis court, alarm system, internet etc.