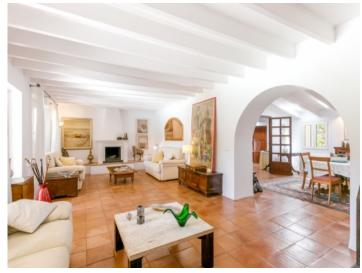

The property consists of a main house and 2 guest houses.

The main house of 450 sqm is surrounded by large stone terraces and with a portico of columns leading to the pool. Its living space on the ground floor is distributed over 3 bedrooms, 2 bathrooms, one of which is en suite, a living area with fireplace, a dining area, the kitchen with breakfast area and a large laundry room with WC and cupboards.

Bunyola search for property MAL-113448

Wonderful, mediterranean pool area

Living area of the main house with direct terrace access

Living area of the main house with direct terrace access

View of the living and dining area