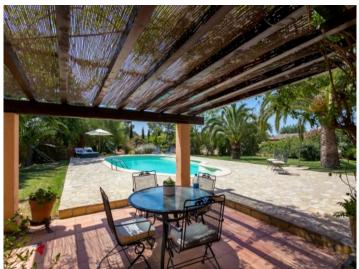

Further features include a pool, a tennis court, alarm system, internet etc.

Idyllic, covered terrace

Idyllic, covered terrace

Very well-tended sun terrace

Bunyola search for property MAL-113448

Very well-tended sun terrace

Cozy living area on the upper floor

Cozy living area on the upper floor