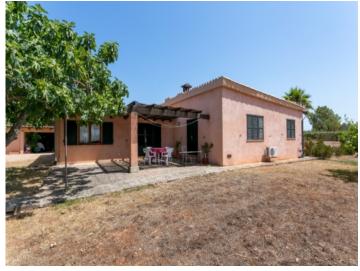

### **Details:**

This charming, tranquil 200 year-old property is situated only 9 Km north of Palma, 5 minutes from Bunyola and 10 minutes from Santa Maria. It stands on land of 9,700 sqm with gardens and citrus and other fruit trees, plants and a small pond.

The property consists of a main house and 2 guest houses.

The main house of 450 sqm is surrounded by large stone terraces and with a portico of columns leading to the pool. Its living space on the ground floor is distributed over 3 bedrooms, 2 bathrooms, one of which is en suite, a living area with fireplace, a dining area, the kitchen with breakfast area and a large laundry room with WC and cupboards.