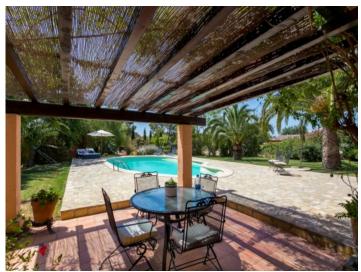

Idyllic, covered terrace

Idyllic, covered terrace

Very well-tended sun terrace

Bunyola search for property MAL-113448

Very well-tended sun terrace

Cozy living area on the upper floor

Cozy living area on the upper floor

Further features include a pool, a tennis court, alarm system, internet etc.