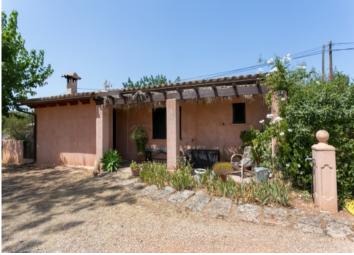

The first guest house has an area of 120 sqm with a kitchen, laundry room, bright living area, 2 bedrooms, 2 bathrooms, and a terrace

The 2nd has 91 sqm with a bedroom and a bathroom, a living area with open kitchen, a laundry room (or 2nd bedroom), and French windows opening onto a small fenced garden.

Beautiful, tranquil terrace

Own tennis court

Bunyola search for property MAL-113448

Own tennis court

First guest house

First guest house

Bright and friendly guest house

Bright and friendly guest house