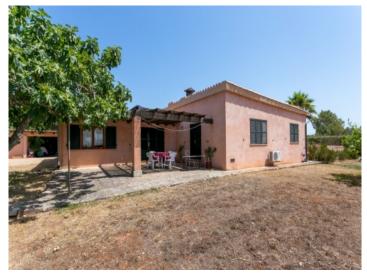

### **Details:**

This charming, tranquil 200 year-old property is situated only 9 Km north of Palma, 5 minutes from Bunyola and 10 minutes from Santa Maria. It stands on land of 9,700 sqm with gardens and citrus and other fruit trees, plants and a small pond.

The property consists of a main house and 2 guest houses.

The main house of 450 sqm is surrounded by large stone terraces and with a portico of columns leading to the pool. Its living space on the ground floor is distributed over 3 bedrooms, 2 bathrooms, one of which is en suite, a living area with fireplace, a dining area, the kitchen with breakfast area and a large laundry room with WC and cupboards.

Further features include a pool, a tennis court, alarm system, internet etc.