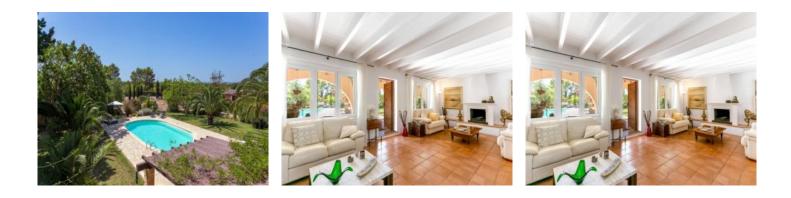

The property consists of a main house and 2 guest houses.

The main house of 450 sqm is surrounded by large stone terraces and with a portico of columns leading to the pool. Its living space on the ground floor is distributed over 3 bedrooms, 2 bathrooms, one of which is en suite, a living area with fireplace, a dining area, the kitchen with breakfast area and a large laundry room with WC and cupboards.

On the first floor is a large bedroom with fitted wardrobes, an en-suite bathroom and a small bedroom/studio. There is also a separate apartment consisting of a bedroom with balcony and en-suite bathroom, open kitchen, dining area, living area with fireplace, small laundry room and a glazed, south-facing veranda.