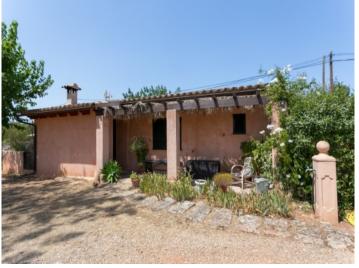

The first guest house has an area of 120 sqm with a kitchen, laundry room, bright living area, 2 bedrooms, 2 bathrooms, and a terrace

The 2nd has 91 sqm with a bedroom and a bathroom, a living area with open kitchen, a laundry room (or 2nd bedroom), and French windows opening onto a small fenced garden.

Beautiful, tranquil terrace

Own tennis court

Bunyola search for property MAL-113448

Own tennis court

First guest house

First guest house

Bright and friendly guest house

Bright and friendly guest house