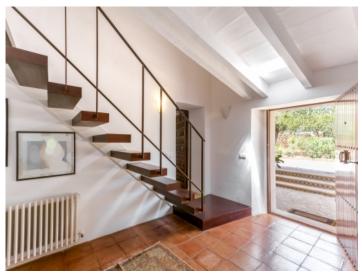

The property consists of a main house and 2 guest houses.

The main house of 450 sqm is surrounded by large stone terraces and with a portico of columns leading to the pool. Its living space on the ground floor is distributed over 3 bedrooms, 2 bathrooms, one of which is en suite, a living area with fireplace, a dining area, the kitchen with breakfast area and a large laundry room with WC and cupboards.

On the first floor is a large bedroom with fitted wardrobes, an en-suite bathroom and a small bedroom/studio. There is also a separate apartment consisting of a bedroom with balcony and en-suite bathroom, open kitchen, dining area, living area with fireplace, small laundry room and a glazed, south-facing veranda.