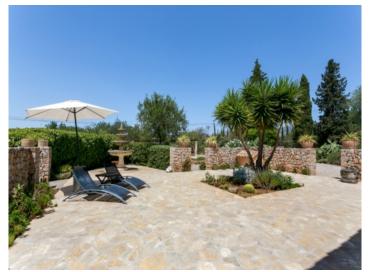

### **Details:**

This charming, tranquil 200 year-old property is situated only 9 Km north of Palma, 5 minutes from Bunyola and 10 minutes from Santa Maria. It stands on land of 9,700 sqm with gardens and citrus and other fruit trees, plants and a small pond.

Idyllic, covered terrace

Idyllic, covered terrace

Very well-tended sun terrace

Bunyola search for property MAL-113448

Very well-tended sun terrace

Cozy living area on the upper floor

Cozy living area on the upper floor