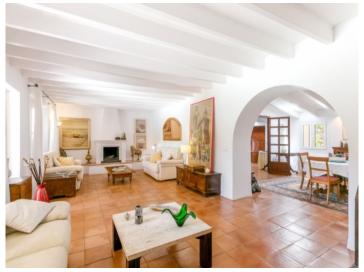

The property consists of a main house and 2 guest houses.

The main house of 450 sqm is surrounded by large stone terraces and with a portico of columns leading to the pool. Its living space on the ground floor is distributed over 3 bedrooms, 2 bathrooms, one of which is en suite, a living area with fireplace, a dining area, the kitchen with breakfast area and a large laundry room with WC and cupboards.

Bunyola search for property MAL-113448

Wonderful, mediterranean pool area

Living area of the main house with direct terrace access

Living area of the main house with direct terrace access

View of the living and dining area