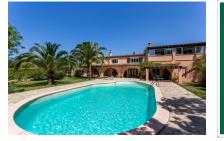

# Large property with 2 guest houses, pool and tennis court in Bunyola

| constructed area:<br>plot area: | 660 m²<br>9.700 m² | energy certificate: | d           |
|---------------------------------|--------------------|---------------------|-------------|
| bedrooms:                       | 10                 |                     |             |
| bathrooms:                      | 7                  |                     |             |
| sea view:                       | -                  | price:              | € 1,590,000 |

### **Details:**

This charming, tranquil 200 year-old property is situated only 9 Km north of Palma, 5 minutes from Bunyola and 10 minutes from Santa Maria. It stands on land of 9,700 sqm with gardens and citrus and other fruit trees, plants and a small pond.

Further features include a pool, a tennis court, alarm system, internet etc.