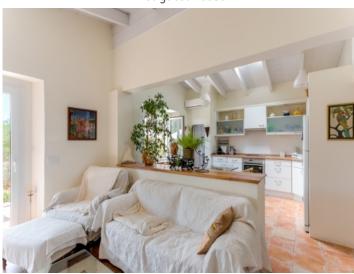

The first guest house has an area of 120 sqm with a kitchen, laundry room, bright living area, 2 bedrooms, 2 bathrooms, and a terrace

The 2nd has 91 sqm with a bedroom and a bathroom, a living area with open kitchen, a laundry room (or 2nd bedroom), and French windows opening onto a small fenced garden.

Beautiful, tranquil terrace

Own tennis court

Bunyola search for property MAL-113448

Own tennis court

First guest house

First guest house

Bright and friendly guest house

Bright and friendly guest house