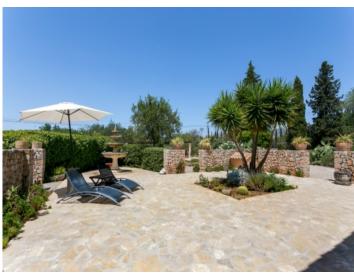

### **Details:**

This charming, tranquil 200 year-old property is situated only 9 Km north of Palma, 5 minutes from Bunyola and 10 minutes from Santa Maria. It stands on land of 9,700 sqm with gardens and citrus and other fruit trees, plants and a small pond.

Idyllic, covered terrace

Idyllic, covered terrace

Very well-tended sun terrace

Bunyola search for property MAL-113448

Very well-tended sun terrace

Cozy living area on the upper floor

Cozy living area on the upper floor