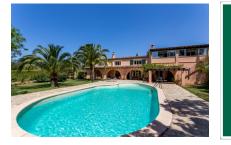

The property consists of a main house and 2 guest houses.

The main house of 450 sqm is surrounded by large stone terraces and with a portico of columns leading to the pool. Its living space on the ground floor is distributed over 3 bedrooms, 2 bathrooms, one of which is en suite, a living area with fireplace, a dining area, the kitchen with breakfast area and a large laundry room with WC and cupboards.

Further features include a pool, a tennis court, alarm system, internet etc.

Bunyola search for property MAL-113448

Wonderful, mediterranean pool area

Living area of the main house with direct terrace access

Living area of the main house with direct terrace access

View of the living and dining area