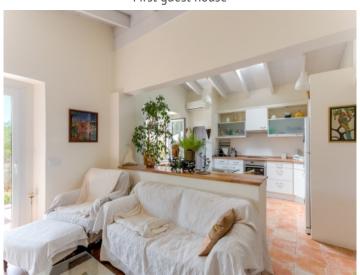

The first guest house has an area of 120 sqm with a kitchen, laundry room, bright living area, 2 bedrooms, 2 bathrooms, and a terrace

The 2nd has 91 sqm with a bedroom and a bathroom, a living area with open kitchen, a laundry room (or 2nd bedroom), and French windows opening onto a small fenced garden.

Beautiful, tranquil terrace

Own tennis court

Bunyola search for property MAL-113448

Own tennis court

First guest house

First guest house

Bright and friendly guest house

Bright and friendly guest house