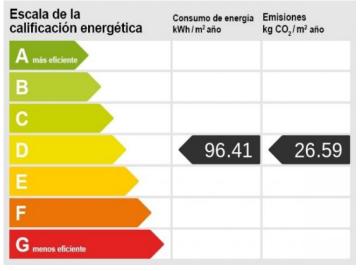

# Large property with 2 guest houses, pool and tennis court in Bunyola

| constructed area:<br>plot area: | 660 m²<br>9.700 m² | energy certificate: | d           |
|---------------------------------|--------------------|---------------------|-------------|
| bedrooms:                       | 10                 |                     |             |
| bathrooms:                      | 7                  |                     |             |
| sea view:                       | -                  | price:              | € 1,590,000 |

Second guest house

Bunyola search for property MAL-113448

Second guest house

| Escala de la<br>calificación energética | Consumo de energia<br>kWh/m² año | Emisiones<br>kg CO <sub>2</sub> /m² año |
|-----------------------------------------|----------------------------------|-----------------------------------------|
| A más eficiente                         |                                  |                                         |
| В                                       |                                  |                                         |
| С                                       |                                  |                                         |
| D                                       | 96.41                            | 26.59                                   |
| E                                       |                                  |                                         |
| F                                       |                                  |                                         |
| G menos eficiente                       |                                  |                                         |

Energy certificate

Energy certificate