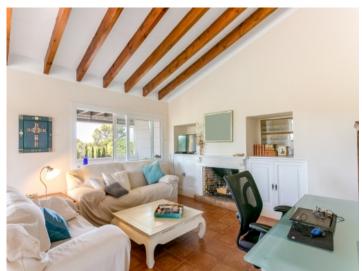

The property consists of a main house and 2 guest houses.

The main house of 450 sqm is surrounded by large stone terraces and with a portico of columns leading to the pool. Its living space on the ground floor is distributed over 3 bedrooms, 2 bathrooms, one of which is en suite, a living area with fireplace, a dining area, the kitchen with breakfast area and a large laundry room with WC and cupboards.

On the first floor is a large bedroom with fitted wardrobes, an en-suite bathroom and a small bedroom/studio. There is also a separate apartment consisting of a bedroom with balcony and en-suite bathroom, open kitchen, dining area, living area with fireplace, small laundry room and a glazed, south-facing veranda.