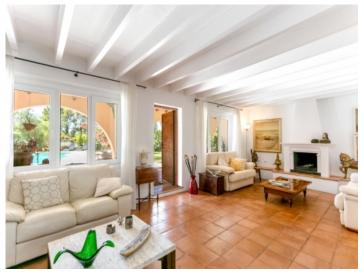

The property consists of a main house and 2 guest houses.

The main house of 450 sqm is surrounded by large stone terraces and with a portico of columns leading to the pool. Its living space on the ground floor is distributed over 3 bedrooms, 2 bathrooms, one of which is en suite, a living area with fireplace, a dining area, the kitchen with breakfast area and a large laundry room with WC and cupboards.

Bunyola search for property MAL-113448

Wonderful, mediterranean pool area

Living area of the main house with direct terrace access

Living area of the main house with direct terrace access

View of the living and dining area