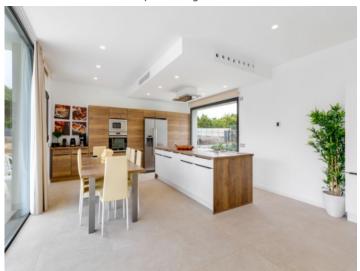

A large entrance door opens on to the ground floor with the airy living/dining area with adjoining kitchen and wonderful views over a designated green zone and the azur sea. On this floor is also a guest room and bathroom.

Gorgeous pool and garden area

Open living area

Living area with panoramic windows

Modern kitchen and dining area

One of 4 bedrooms

One of 4 bedrooms

One of 4 bedrooms

One of 4 bathrooms