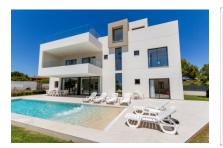

# Designer-villa in Puig de Ros with sea views

constructed area: 320 m<sup>2</sup> energy certificate: in process

plot area: 910 m<sup>2</sup>

bedrooms: 4 bathrooms: 4

sea view: ✓ **price: € 3,000,000.-**

#### **Details:**

This exclusive villa is situated in the desirable residential area of Puig de Ros.

Newly-built and completed at the beginning of 2019, the villa stands on a plot of 910 sqm. It has a contemporary, modern design and its equipment and facilities leave no wishes unfulfilled.

Gorgeous pool and garden area

Open living area

Living area with panoramic windows

Modern kitchen and dining area

One of 4 bedrooms

One of 4 bedrooms

One of 4 bedrooms

One of 4 bathrooms