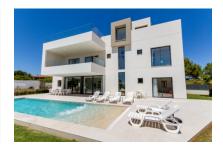

# Designer-villa in Puig de Ros with sea views

constructed area: 320 m<sup>2</sup> energy certificate: in process

plot area: 910 m<sup>2</sup>

bedrooms: 4 bathrooms: 4

sea view: ✓ **price: € 3,000,000.-**

#### **Details:**

This exclusive villa is situated in the desirable residential area of Puig de Ros.

Newly-built and completed at the beginning of 2019, the villa stands on a plot of 910 sqm. It has a contemporary, modern design and its equipment and facilities leave no wishes unfulfilled.

Gorgeous pool and garden area

Open living area

Living area with panoramic windows

Modern kitchen and dining area

One of 4 bedrooms

One of 4 bedrooms

One of 4 bedrooms

One of 4 bathrooms