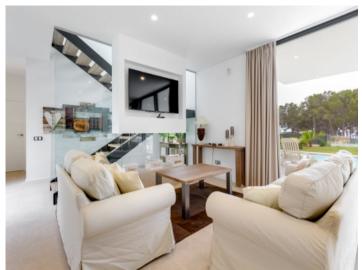

A large entrance door opens on to the ground floor with the airy living/dining area with adjoining kitchen and wonderful views over a designated green zone and the azur sea. On this floor is also a guest room and bathroom.

Gorgeous pool and garden area

Open living area

Living area with panoramic windows

Modern kitchen and dining area

One of 4 bedrooms

One of 4 bedrooms

One of 4 bedrooms

One of 4 bathrooms