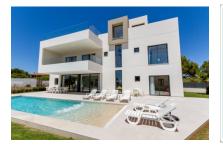

# Designer-villa in Puig de Ros with sea views

constructed area: 320 m<sup>2</sup> energy certificate: in process

plot area: 910 m<sup>2</sup>

bedrooms: 4 bathrooms: 4

sea view: ✓ **price: € 3,000,000.-**

#### **Details:**

This exclusive villa is situated in the desirable residential area of Puig de Ros.

Newly-built and completed at the beginning of 2019, the villa stands on a plot of 910 sqm. It has a contemporary, modern design and its equipment and facilities leave no wishes unfulfilled.

Gorgeous pool and garden area

Open living area

Living area with panoramic windows

Modern kitchen and dining area

One of 4 bedrooms

One of 4 bedrooms

One of 4 bedrooms

One of 4 bathrooms