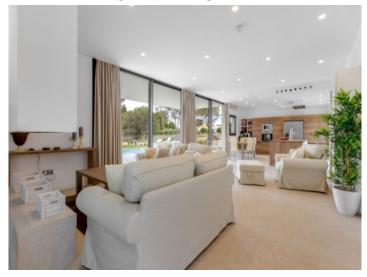

A large entrance door opens on to the ground floor with the airy living/dining area with adjoining kitchen and wonderful views over a designated green zone and the azur sea. On this floor is also a guest room and bathroom.

Gorgeous pool and garden area

Open living area

Living area with panoramic windows

Modern kitchen and dining area

One of 4 bedrooms

One of 4 bedrooms

One of 4 bedrooms

One of 4 bathrooms