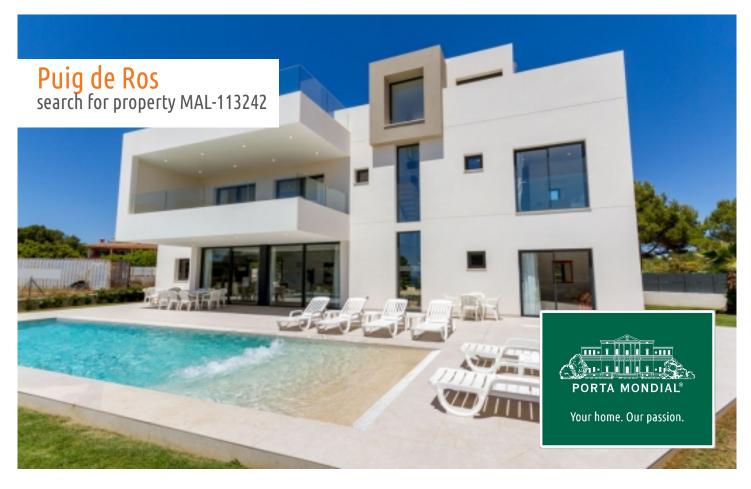

# Designer-villa in Puig de Ros with sea views

constructed area: 320 m<sup>2</sup> energy certificate: in process

plot area: 910 m<sup>2</sup>

bedrooms: 4 bathrooms: 4

sea view: ✓ **price: € 3,000,000.-**

#### **Details:**

This exclusive villa is situated in the desirable residential area of Puig de Ros.

Newly-built and completed at the beginning of 2019, the villa stands on a plot of 910 sqm. It has a contemporary, modern design and its equipment and facilities leave no wishes unfulfilled.

An 80 sqm roof terrace offers absolute privacy and is fitted with all connections for a summer kitchen or a whirlpool. There is also a convenient storage room on the roof terrace ideal for a refrigerator and/or cushions and upholstery.