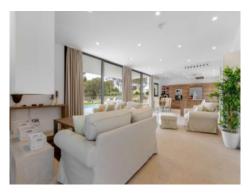

A large entrance door opens on to the ground floor with the airy living/dining area with adjoining kitchen and wonderful views over a designated green zone and the azur sea. On this floor is also a guest room and bathroom.

Gorgeous pool and garden area

Open living area

Living area with panoramic windows

Modern kitchen and dining area

One of 4 bedrooms

One of 4 bedrooms

One of 4 bedrooms

One of 4 bathrooms