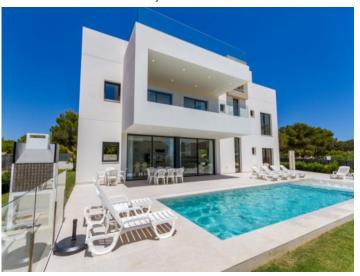

Gorgeous pool and garden area

Open living area

Living area with panoramic windows

Modern kitchen and dining area

One of 4 bedrooms

One of 4 bedrooms

One of 4 bedrooms

One of 4 bathrooms

One of 4 bathrooms

Sunny roof terrace

Pool and garden area

Well tended pool area

Dircet access to the sea

Attractive entrance area