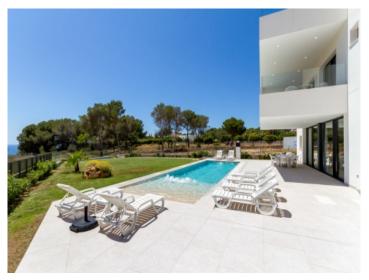

An 80 sqm roof terrace offers absolute privacy and is fitted with all connections for a summer kitchen or a whirlpool. There is also a convenient storage room on the roof terrace ideal for a refrigerator and/or cushions and upholstery.

Gorgeous pool and garden area

Open living area

Living area with panoramic windows

Modern kitchen and dining area

One of 4 bedrooms

One of 4 bedrooms

One of 4 bedrooms

One of 4 bathrooms

One of 4 bathrooms

Sunny roof terrace

Pool and garden area

Well tended pool area

Dircet access to the sea

Attractive entrance area