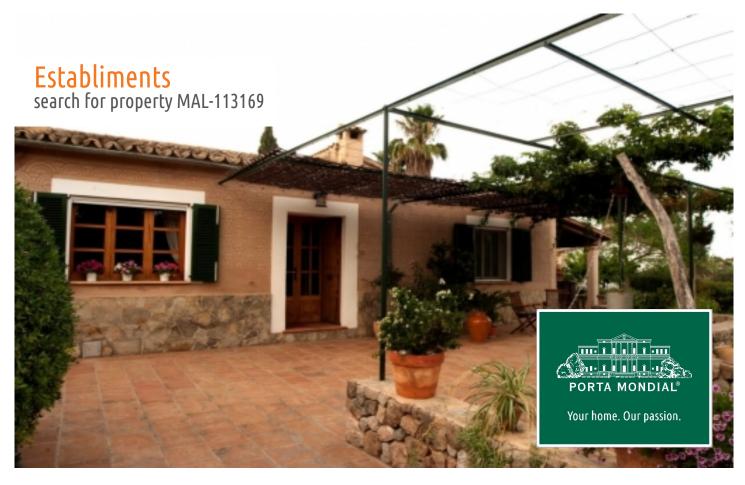

Beautiful, furnished finca with pool and garden in Establiments

| constructed area:<br>plot area: | 145 m <sup>2</sup><br>800 m <sup>2</sup> | energy certificate: | in process |
|---------------------------------|------------------------------------------|---------------------|------------|
| bedrooms:<br>bathrooms:         | 5<br>7                                   |                     |            |
| sea view:                       | -                                        | <b>MIETPREIS:</b>   | € 2,800:   |

### **Details:**

This beautiful finca is situated in quiet surroundings in Establiments and is surrounded by a perfectly-maintained Mediterranean garden and pool landscape.

Its living space of approx. 145 sqm is distributed over only one level and consists of a living/dining area, a fully-equipped kitchen, 3 bedrooms, a bathroom and a separate utility room with washing machine and drier and an a further, adjoining bathroom.

The property has a number of covered and open terraces, and a driveway with electric gate leading to 3 parking spaces.

Further features include hot/cold air conditioning in 2 bedrooms and the kitchen, SAT-TV and oil-fired central heating. The house is offered for rent fully furnished and the rental price includes pool and garden maintenance and wlan.