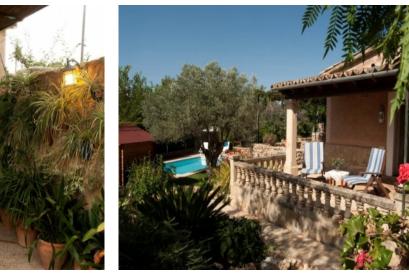

### **Details:**

This beautiful finca is situated in quiet surroundings in Establiments and is surrounded by a perfectly-maintained Mediterranean garden and pool landscape.

Its living space of approx. 145 sqm is distributed over only one level and consists of a living/dining area, a fully-equipped kitchen, 3 bedrooms, a bathroom and a separate utility room with washing machine and drier and an a further, adjoining bathroom.

The property has a number of covered and open terraces, and a driveway with electric gate leading to 3 parking spaces.

Further features include hot/cold air conditioning in 2 bedrooms and the kitchen, SAT-TV and oil-fired central heating. The house is offered for rent fully furnished and the rental price includes pool and garden maintenance and wlan.

Your home. Our passion.

Spacious pool and garden area

Rustic living area with fireplace

Appealing living and dining area

Dining area with wooden furniture

Modern kitchen with small dining area

Fully equipped kitchen