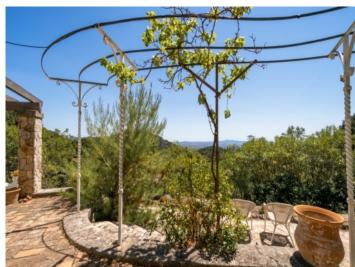

#### **Details:**

This charming villa is situated in Es Verger, only a few minutes from Esporles, in mountainous, natural surroundings with wonderful views.

Built 50 years ago the house has 2 levels and offers absolute privacy. On the lower level is a living area with cast-iron fireplace, the kitchen, 3 bedrooms and a bathroom. The living area has access to a comfortable terrace where you can simply relax whilst enjoying a drink in the midst of nature. The upper floor houses the main bedroom, a WC, and a balcony with superb views of the mountains and the bay of Palma.

The house is surrounded by nature

Impressive views over the landscape

Enchanting sun terrace

Large living area with fireplace

Fully fitted kitchen

One of 2 bathrooms

Sweeping views from the upper floor

Terrace with wonderful views

Tranquil terrace under the trees

Terrace with absolute privacy

View of the outdoor area

View of the outdoor area

| Escala de la calificación energética | Consumo de energia<br>kWh/m² año | Emisiones<br>kg CO <sub>2</sub> /m² año |
|--------------------------------------|----------------------------------|-----------------------------------------|
| A más eficiente                      |                                  |                                         |
| В                                    |                                  |                                         |
| C                                    |                                  |                                         |
| D                                    |                                  | 25.40                                   |
| E                                    | 122.77                           |                                         |
| F                                    |                                  |                                         |
| <b>G</b> menos eficiente             | •                                |                                         |