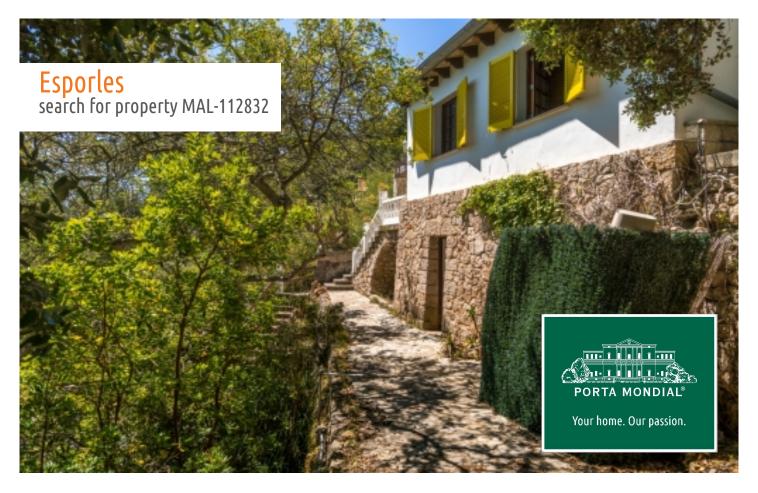

### Romantic villa with mountain and sea views in Esporles

constructed area: 150 m<sup>2</sup> energy certificate: d

plot area: 2.170 m<sup>2</sup>

bedrooms: 4 bathrooms: 2

sea view: ✓ **price: € 395,000.-**

#### **Details:**

This charming villa is situated in Es Verger, only a few minutes from Esporles, in mountainous, natural surroundings with wonderful views.

Built 50 years ago the house has 2 levels and offers absolute privacy. On the lower level is a living area with cast-iron fireplace, the kitchen, 3 bedrooms and a bathroom. The living area has access to a comfortable terrace where you can simply relax whilst enjoying a drink in the midst of nature. The upper floor houses the main bedroom, a WC, and a balcony with superb views of the mountains and the bay of Palma.

### Location & surrounding area:

Esporles is situated in the mountains of the Tramuntana and has about 4.000 inhabitants, not far away from Palma, Valldemosa and Banyalbufar on the west coast. In earlier times the textile industry was an important element of the economy, today it is more agriculture and stock-farming and of course tourism. A walk through the village is always worthwhile.