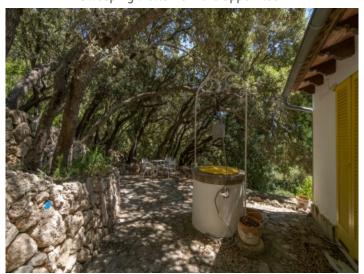

Tranquil terrace under the trees

Terrace with absolute privacy

View of the outdoor area

View of the outdoor area

| Escala de la calificación energética | Consumo de energia<br>kWh/m² año | Emisiones<br>kg CO <sub>2</sub> /m² año |
|--------------------------------------|----------------------------------|-----------------------------------------|
| A más eficiente                      |                                  |                                         |
| В                                    |                                  |                                         |
| C                                    |                                  |                                         |
| D                                    |                                  | 25.40                                   |
| E                                    | 122.77                           |                                         |
| F                                    |                                  |                                         |
| <b>G</b> menos eficiente             | •                                |                                         |