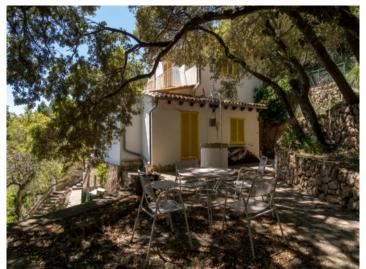

#### **Details:**

This charming villa is situated in Es Verger, only a few minutes from Esporles, in mountainous, natural surroundings with wonderful views.

Built 50 years ago the house has 2 levels and offers absolute privacy. On the lower level is a living area with cast-iron fireplace, the kitchen, 3 bedrooms and a bathroom. The living area has access to a comfortable terrace where you can simply relax whilst enjoying a drink in the midst of nature. The upper floor houses the main bedroom, a WC, and a balcony with superb views of the mountains and the bay of Palma.

In the exterior area many tranquil places can be found, and there is also a large garage, a complete bathroom and a laundry room.

The house also has oil-fired central heating and warm water supplied by solar power.

The house is surrounded by nature

Impressive views over the landscape

Enchanting sun terrace

Large living area with fireplace

Fully fitted kitchen

One of 2 bathrooms

Sweeping views from the upper floor

Terrace with wonderful views