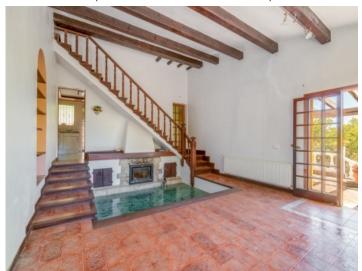

#### **Details:**

This charming villa is situated in Es Verger, only a few minutes from Esporles, in mountainous, natural surroundings with wonderful views.

Built 50 years ago the house has 2 levels and offers absolute privacy. On the lower level is a living area with cast-iron fireplace, the kitchen, 3 bedrooms and a bathroom. The living area has access to a comfortable terrace where you can simply relax whilst enjoying a drink in the midst of nature. The upper floor houses the main bedroom, a WC, and a balcony with superb views of the mountains and the bay of Palma.

The house is surrounded by nature

Impressive views over the landscape

Enchanting sun terrace

Large living area with fireplace

Fully fitted kitchen

One of 2 bathrooms

Sweeping views from the upper floor

Terrace with wonderful views