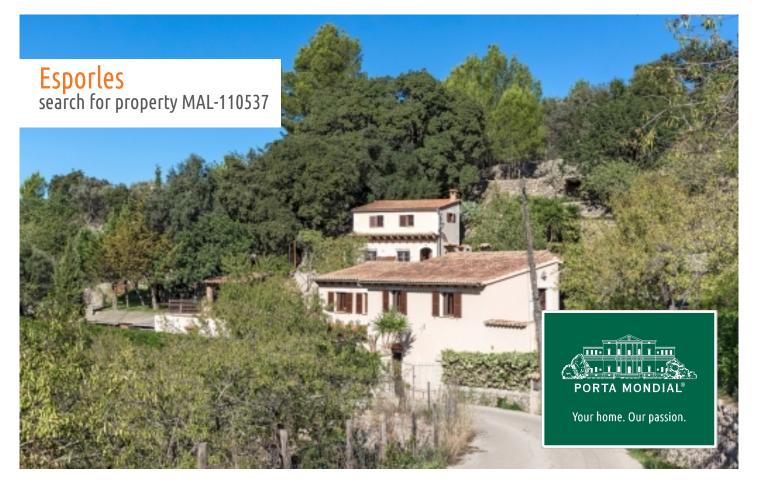

### Rustic finca with guest house and panoramic views in Esporles

constructed area: 266 m<sup>2</sup> energy certificate: in process

plot area: 7.161 m<sup>2</sup>

bedrooms: 3 bathrooms: 3

sea view: - **price: € 715,000.-**

#### **Details:**

This finca is situated only one km away from Esporles and presents panoramic views over the village and the mountains, in the midst of nature and in an outstanding location.

Divided over 2 buildings the main house offers a living area with fireplace, a kitchen, 2 bedrooms and 2 bathrooms, one of which is en suite, and a living room. The guest house has a living area with fireplace, 2 bedrooms and a bathroom.

### Location & surrounding area:

Esporles is situated in the mountains of the Tramuntana and has about 4.000 inhabitants, not far away from Palma, Valldemosa and Banyalbufar on the west coast. In earlier times the textile industry was an important element of the economy, today it is more agriculture and stock-farming and of course tourism. A walk through the village is always worthwhile.