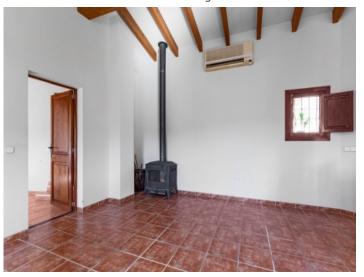

Sunny terrace with great landscape views

Cute donkeys

Rustic kitchen in the guest house

Bright dining area

Fireplace in the guest house

Guest bedroom with fireplace

Typical roof beams

Access from the bedroom to the bathroom