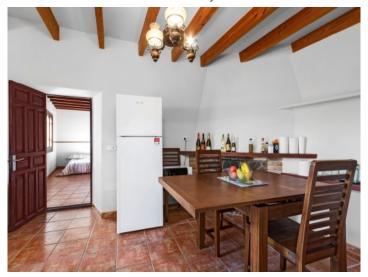

Sunny terrace with great landscape views

Cute donkeys

Rustic kitchen in the guest house

Bright dining area

Fireplace in the guest house

Guest bedroom with fireplace

Typical roof beams

Access from the bedroom to the bathroom