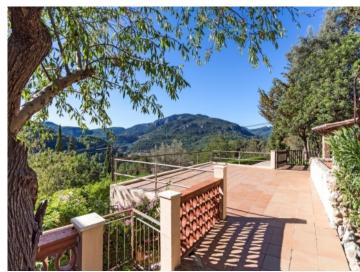

The approx. 7.000 sqm plot has a garden with numerous trees, terraces etc..

Sunny terrace with great landscape views

Cute donkeys

Rustic kitchen in the guest house

Bright dining area

Fireplace in the guest house

Guest bedroom with fireplace

Typical roof beams

Access from the bedroom to the bathroom

The guest house has 2 storeys

The finca is surrounded by nature

Views of the terrace, the guest and the main house

Driveway to the finca

Parking and entrance area

Lovely garden

Wonderful views of the Tramuntana