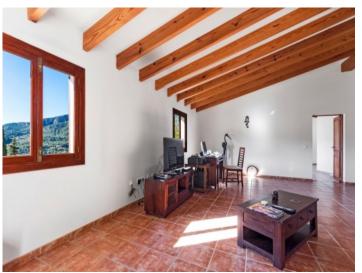

Exterior views of the main house

Spacious living area

Extensive master bedroom

Main bedroom with bathroom en suite

Master bathroom with shower and natural light

Mediterranean master bathroom

Breath-taking mountain views

Sunny terrace with great landscape views

Cute donkeys

Rustic kitchen in the guest house

Bright dining area

Fireplace in the guest house

Guest bedroom with fireplace

Typical roof beams

Access from the bedroom to the bathroom