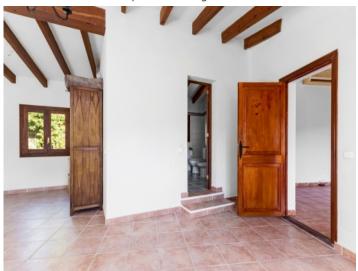

Sunny terrace with great landscape views

Cute donkeys

Rustic kitchen in the guest house

Bright dining area

Fireplace in the guest house

Guest bedroom with fireplace

Typical roof beams

Access from the bedroom to the bathroom