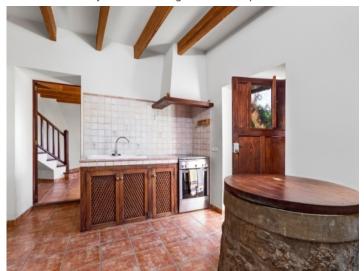

Sunny terrace with great landscape views

Cute donkeys

Rustic kitchen in the guest house

Bright dining area

Fireplace in the guest house

Guest bedroom with fireplace

Typical roof beams

Access from the bedroom to the bathroom