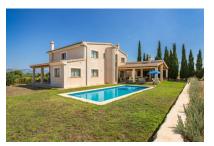

### Imposing finca with a lot of space and agricultural possibilities

constructed area: 591 m<sup>2</sup> energy certificate: in process

plot area: 40.000 m<sup>2</sup>

bedrooms: 7 bathrooms: 5

sea view: - **price: € 1,500,000.-**

#### **Details:**

This large, spacious finca in Algaida was built in 2008 using the best quality materials. It stands on 40.000 sqm of land planted with many fruit and olive trees which are irrigated by the property's own water source.

The house has a living space of 591 sqm distributed, on the ground floor, over an imposing entrance hall, a dining room, a guest room, the living area and the kitchen. The upper floor houses 6 bedrooms with wonderful mountain views, 2 of which have bathroom en suite and 2 have separate bathrooms. In the cellar area are a garage and storage rooms.

Views over the plot in Algaida

Spacious plot with finca

Algaida

Energy certificate

Bedroom with heating