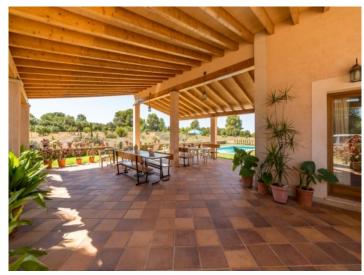

Covered terrace with dining area

Dining area with gallery

Cosy living area

Fully equipped kitchen with dining area

Traditional bedroom

Bathroom with bathtub

Gallery on the upper floor

Views to the backside from the finca