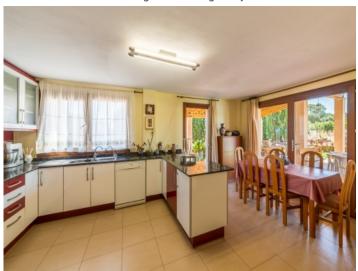

The house has a living space of 591 sqm distributed, on the ground floor, over an imposing entrance hall, a dining room, a guest room, the living area and the kitchen. The upper floor houses 6 bedrooms with wonderful mountain views, 2 of which have bathroom en suite and 2 have separate bathrooms. In the cellar area are a garage and storage rooms.

Covered terrace with dining area

Dining area with gallery

Cosy living area

Fully equipped kitchen with dining area

Traditional bedroom

Bathroom with bathtub

Gallery on the upper floor

Views to the backside from the finca