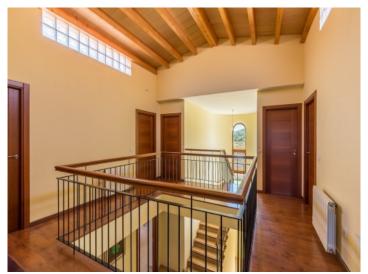

The house has a living space of 591 sqm distributed, on the ground floor, over an imposing entrance hall, a dining room, a guest room, the living area and the kitchen. The upper floor houses 6 bedrooms with wonderful mountain views, 2 of which have bathroom en suite and 2 have separate bathrooms. In the cellar area are a garage and storage rooms.

Covered terrace with dining area

Dining area with gallery

Cosy living area

Fully equipped kitchen with dining area

Traditional bedroom

Bathroom with bathtub

Gallery on the upper floor

Views to the backside from the finca