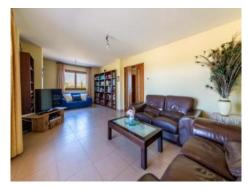

The house has a living space of 591 sqm distributed, on the ground floor, over an imposing entrance hall, a dining room, a guest room, the living area and the kitchen. The upper floor houses 6 bedrooms with wonderful mountain views, 2 of which have bathroom en suite and 2 have separate bathrooms. In the cellar area are a garage and storage rooms.

Covered terrace with dining area

Dining area with gallery

Cosy living area

Fully equipped kitchen with dining area

Traditional bedroom

Bathroom with bathtub

Gallery on the upper floor

Views to the backside from the finca