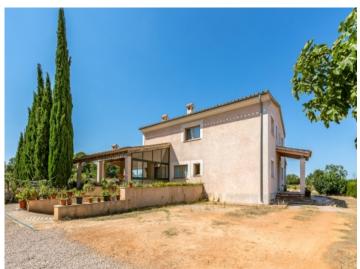

#### **Details:**

This large, spacious finca in Algaida was built in 2008 using the best quality materials. It stands on 40.000 sqm of land planted with many fruit and olive trees which are irrigated by the property's own water source.

Views over the plot in Algaida

Spacious plot with finca

Algaida

Energy certificate

Bedroom with heating