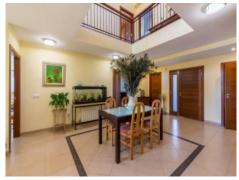

The house has a living space of 591 sqm distributed, on the ground floor, over an imposing entrance hall, a dining room, a guest room, the living area and the kitchen. The upper floor houses 6 bedrooms with wonderful mountain views, 2 of which have bathroom en suite and 2 have separate bathrooms. In the cellar area are a garage and storage rooms.

Covered terrace with dining area

Dining area with gallery

Cosy living area

Fully equipped kitchen with dining area

Traditional bedroom

Bathroom with bathtub

Gallery on the upper floor

Views to the backside from the finca