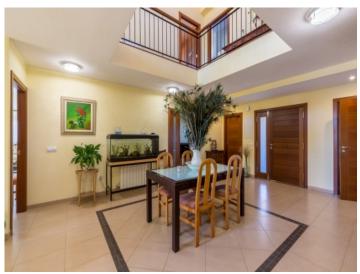

The house has a living space of 591 sqm distributed, on the ground floor, over an imposing entrance hall, a dining room, a guest room, the living area and the kitchen. The upper floor houses 6 bedrooms with wonderful mountain views, 2 of which have bathroom en suite and 2 have separate bathrooms. In the cellar area are a garage and storage rooms.

Covered terrace with dining area

Dining area with gallery

Cosy living area

Fully equipped kitchen with dining area

Traditional bedroom

Bathroom with bathtub

Gallery on the upper floor

Views to the backside from the finca