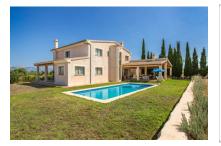

### Imposing finca with a lot of space and agricultural possibilities

constructed area: 591 m<sup>2</sup> energy certificate: in process

plot area: 40.000 m<sup>2</sup>

bedrooms: 7 bathrooms: 5

sea view: - **price: € 1,500,000.-**

#### **Details:**

This large, spacious finca in Algaida was built in 2008 using the best quality materials. It stands on 40.000 sqm of land planted with many fruit and olive trees which are irrigated by the property's own water source.

The house has a living space of 591 sqm distributed, on the ground floor, over an imposing entrance hall, a dining room, a guest room, the living area and the kitchen. The upper floor houses 6 bedrooms with wonderful mountain views, 2 of which have bathroom en suite and 2 have separate bathrooms. In the cellar area are a garage and storage rooms.