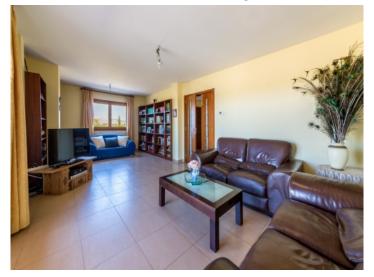

The house has a living space of 591 sqm distributed, on the ground floor, over an imposing entrance hall, a dining room, a guest room, the living area and the kitchen. The upper floor houses 6 bedrooms with wonderful mountain views, 2 of which have bathroom en suite and 2 have separate bathrooms. In the cellar area are a garage and storage rooms.

Covered terrace with dining area

Dining area with gallery

Cosy living area

Fully equipped kitchen with dining area

Traditional bedroom

Bathroom with bathtub

Gallery on the upper floor

Views to the backside from the finca