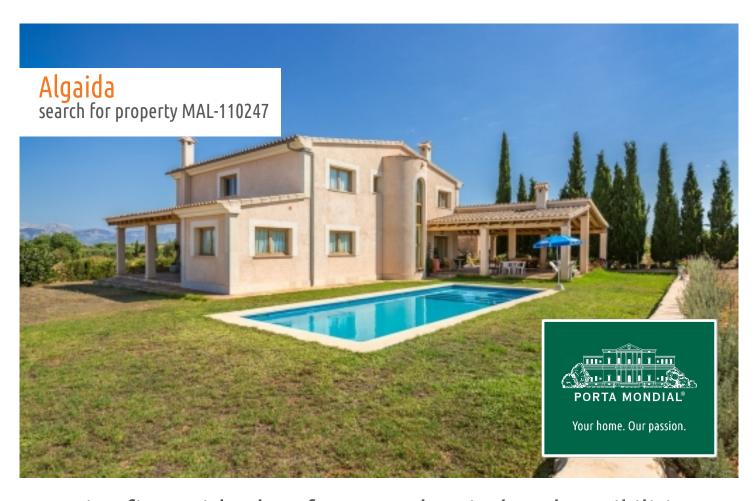

### Imposing finca with a lot of space and agricultural possibilities

constructed area: 591 m<sup>2</sup> energy certificate: in process

plot area: 40.000 m<sup>2</sup>

bedrooms: 7 bathrooms: 5

sea view: - **price: € 1,500,000.-**

#### **Details:**

This large, spacious finca in Algaida was built in 2008 using the best quality materials. It stands on 40.000 sqm of land planted with many fruit and olive trees which are irrigated by the property's own water source.

The house has a living space of 591 sqm distributed, on the ground floor, over an imposing entrance hall, a dining room, a guest room, the living area and the kitchen. The upper floor houses 6 bedrooms with wonderful mountain views, 2 of which have bathroom en suite and 2 have separate bathrooms. In the cellar area are a garage and storage rooms.