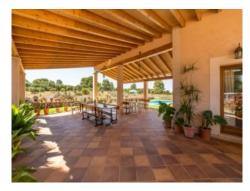

Covered terrace with dining area

Dining area with gallery

Cosy living area

Fully equipped kitchen with dining area

Traditional bedroom

Bathroom with bathtub

Gallery on the upper floor

Views to the backside from the finca