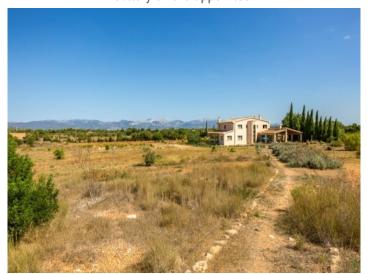

### Imposing finca with a lot of space and agricultural possibilities

constructed area: 591 m<sup>2</sup> energy certificate: in process

plot area: 40.000 m<sup>2</sup>

bedrooms: 7 bathrooms: 5

sea view: - **price: € 1,500,000.-**

#### **Details:**

This large, spacious finca in Algaida was built in 2008 using the best quality materials. It stands on 40.000 sqm of land planted with many fruit and olive trees which are irrigated by the property's own water source.

### **Location & surrounding area:**

Algaida is situated in the middle of the island, about 15 min. away from Palma. It consists mainly of simple houses in brownish Mediterranean colours. The surroundings are dominated by agriculture, in the distance you can see the Tramuntanta mountains. About 4.000 inhabitants live here. The villages Pina and Randa are part of the municipality of Algaida