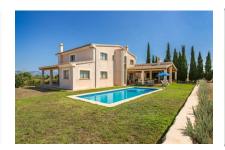

#### **Details:**

This large, spacious finca in Algaida was built in 2008 using the best quality materials. It stands on 40.000 sqm of land planted with many fruit and olive trees which are irrigated by the property's own water source.

Views over the plot in Algaida

Spacious plot with finca

Algaida

Energy certificate

Bedroom with heating