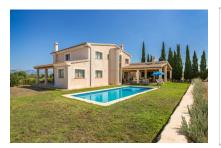

### Imposing finca with a lot of space and agricultural possibilities

constructed area: 591 m<sup>2</sup> energy certificate: in process

plot area: 40.000 m<sup>2</sup>

bedrooms: 7 bathrooms: 5

sea view: - **price: € 1,500,000.-**

#### **Details:**

This large, spacious finca in Algaida was built in 2008 using the best quality materials. It stands on 40.000 sqm of land planted with many fruit and olive trees which are irrigated by the property's own water source.

The house has a living space of 591 sqm distributed, on the ground floor, over an imposing entrance hall, a dining room, a guest room, the living area and the kitchen. The upper floor houses 6 bedrooms with wonderful mountain views, 2 of which have bathroom en suite and 2 have separate bathrooms. In the cellar area are a garage and storage rooms.