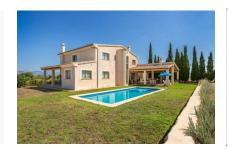

### Imposing finca with a lot of space and agricultural possibilities

constructed area: 591 m<sup>2</sup> energy certificate: in process

plot area: 40.000 m<sup>2</sup>

bedrooms: 7 bathrooms: 5

sea view: - **price: € 1,500,000.-**

#### **Details:**

This large, spacious finca in Algaida was built in 2008 using the best quality materials. It stands on 40.000 sqm of land planted with many fruit and olive trees which are irrigated by the property's own water source.

The house has a living space of 591 sqm distributed, on the ground floor, over an imposing entrance hall, a dining room, a guest room, the living area and the kitchen. The upper floor houses 6 bedrooms with wonderful mountain views, 2 of which have bathroom en suite and 2 have separate bathrooms. In the cellar area are a garage and storage rooms.