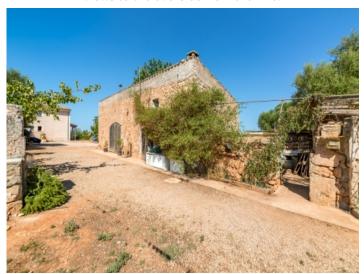

#### **Details:**

This large, spacious finca in Algaida was built in 2008 using the best quality materials. It stands on 40.000 sqm of land planted with many fruit and olive trees which are irrigated by the property's own water source.

The house has a living space of 591 sqm distributed, on the ground floor, over an imposing entrance hall, a dining room, a guest room, the living area and the kitchen. The upper floor houses 6 bedrooms with wonderful mountain views, 2 of which have bathroom en suite and 2 have separate bathrooms. In the cellar area are a garage and storage rooms.