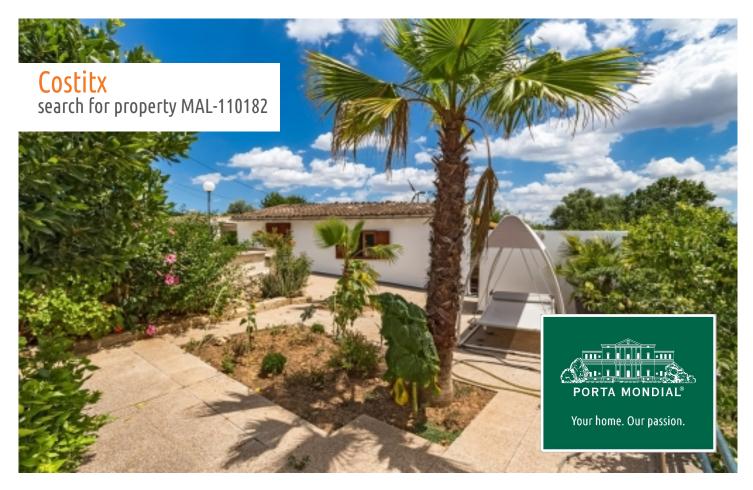

## Beautifully renovated Finca near Costitx with holiday rent licence and pool for a fair price

| constructed area:<br>plot area: | 115 m²<br>1.900 m² | energy certificate: | е         |
|---------------------------------|--------------------|---------------------|-----------|
| bedrooms:                       | 2                  |                     |           |
| bathrooms:                      | 1                  |                     |           |
| sea view:                       | -                  | price:              | € 390,000 |
|                                 |                    |                     |           |

**Costitx** search for property MAL-110182

## **Details:**

This compact Finca with a 3 x 3 metre pool was renovated in 2017, has a valid renting licence, and presents an ideal investment for use as a holiday home, a renting property or a permanent domicile.

The 85 sqm living space is distributed over 2 double bedrooms, a large bathroom with a luxurious bathtub, a fitted kitchen with serving area and a living/dining room.

The beautifully located plot of approx. 2.000 sqm houses fruit and almond trees and offers ample space to fully enjoy a real Finca way-of-life.

Special features include a lovely wooden outside terrace, an electric gate, a covered BBQ zone, a wooden garden house, a technical room with a large solar plant, mains water as well as a water supply from a neighbour, mains electricity, solar-powered infra-red heating which can switch to mains power, Climalit windows, and beautiful, new wooden windows and awnings.