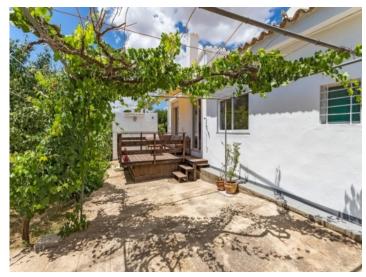

Special features include a lovely wooden outside terrace, an electric gate, a covered BBQ zone, a wooden garden house, a technical room with a large solar plant, mains water as well as a water supply from a neighbour, mains electricity, solar-powered infra-red heating which can switch to mains power, Climalit windows, and beautiful, new wooden windows and awnings.

Costitx search for property MAL-110182

Your home. Our passion.

Nice wooden terrace

Beautiful living area

Modern living area

Light-flooded kitchen

Kitchen and entrance

Cosy bedroom