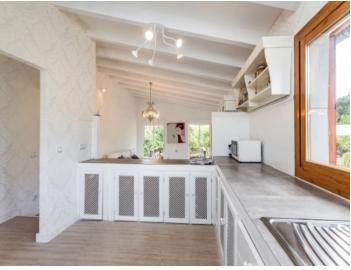

The 85 sqm living space is distributed over 2 double bedrooms, a large bathroom with a luxurious bathtub, a fitted kitchen with serving area and a living/dining room.

The beautifully located plot of approx. 2.000 sqm houses fruit and almond trees and offers ample space to fully enjoy a real Finca way-of-life.

Costitx search for property MAL-110182

Your home. Our passion.

Nice wooden terrace

Beautiful living area

Modern living area

Light-flooded kitchen

Kitchen and entrance

Cosy bedroom