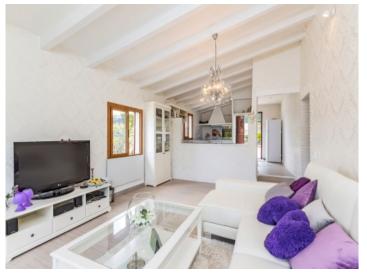

The 85 sqm living space is distributed over 2 double bedrooms, a large bathroom with a luxurious bathtub, a fitted kitchen with serving area and a living/dining room.

The beautifully located plot of approx. 2.000 sqm houses fruit and almond trees and offers ample space to fully enjoy a real Finca way-of-life.

Costitx search for property MAL-110182

Your home. Our passion.

Nice wooden terrace

Beautiful living area

Modern living area

Light-flooded kitchen

Kitchen and entrance

Cosy bedroom