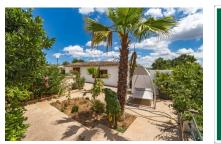

The 85 sqm living space is distributed over 2 double bedrooms, a large bathroom with a luxurious bathtub, a fitted kitchen with serving area and a living/dining room.

The beautifully located plot of approx. 2.000 sqm houses fruit and almond trees and offers ample space to fully enjoy a real Finca way-of-life.

Special features include a lovely wooden outside terrace, an electric gate, a covered BBQ zone, a wooden garden house, a technical room with a large solar plant, mains water as well as a water supply from a neighbour, mains electricity, solar-powered infra-red heating which can switch to mains power, Climalit windows, and beautiful, new wooden windows and awnings.