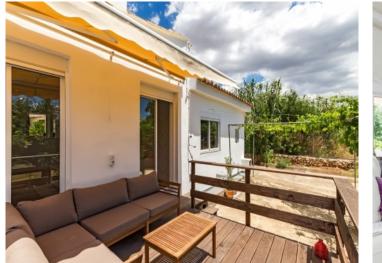

Special features include a lovely wooden outside terrace, an electric gate, a covered BBQ zone, a wooden garden house, a technical room with a large solar plant, mains water as well as a water supply from a neighbour, mains electricity, solar-powered infra-red heating which can switch to mains power, Climalit windows, and beautiful, new wooden windows and awnings.

Costitx search for property MAL-110182

Your home. Our passion.

Nice wooden terrace

Beautiful living area

Modern living area

Light-flooded kitchen

Kitchen and entrance

Cosy bedroom