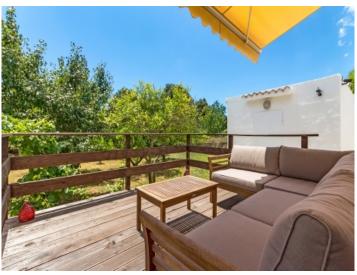

Special features include a lovely wooden outside terrace, an electric gate, a covered BBQ zone, a wooden garden house, a technical room with a large solar plant, mains water as well as a water supply from a neighbour, mains electricity, solar-powered infra-red heating which can switch to mains power, Climalit windows, and beautiful, new wooden windows and awnings.

Costitx search for property MAL-110182

Your home. Our passion.

Nice wooden terrace

Beautiful living area

Modern living area

Light-flooded kitchen

Kitchen and entrance

Cosy bedroom

Bathroom with luxurious bathtub

Modern bathroom

Idyllic terrace

Lounge area on the great terrace

Attractive pool area

PORTA MALLORQUINA • C./ COLOM 20 2°, 07001 PALMA, SPAIN TEL.: +34 971 698 242 • INFO@PORTAMALLORQUINA.COM • WWW.PORTAMALLORQUINA.COM