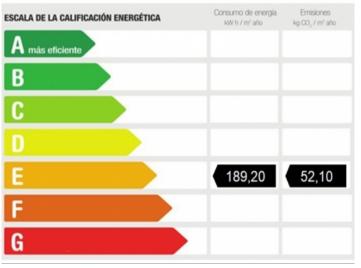

## Beautifully renovated Finca near Costitx with holiday rent licence and pool for a fair price

| constructed area:<br>plot area: | 115 m²<br>1.900 m² | energy certificate: | е         |
|---------------------------------|--------------------|---------------------|-----------|
| bedrooms:                       | 2                  |                     |           |
| bathrooms:                      | 1                  |                     |           |
| sea view:                       | -                  | price:              | € 390,000 |
|                                 |                    |                     |           |

Costitx search for property MAL-110182

Your home. Our passion.

Well-tended pool

Energy certificate

Plot of 2.000 sqm