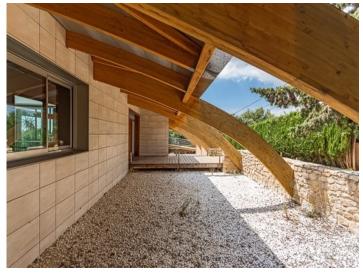

## **Details:**

A modern villa with contemporary architecture and large spaces.

The structure of the house with large arched beams give this property a unique and extraordinary character creating fantastic high ceilings throughout the living area and front rooms.

Bunyola search for property MAL-108654

Your home. Our passion.

Impressive views from the pool

Covered terrace with panoramic views

Interestingly designed entrance

Contemporary architecture

Light-flooded living and dining area with panoramic windows