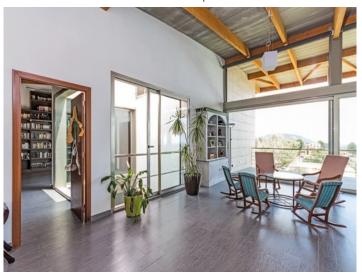

## **Details:**

A modern villa with contemporary architecture and large spaces.

The structure of the house with large arched beams give this property a unique and extraordinary character creating fantastic high ceilings throughout the living area and front rooms.

This property is located at the top of a hill and enjoys panoramic views of Palma Bay. It is very spacious and its living space is distributed over 2 floors with 5 bedrooms, 5 bathrooms, a library, a conservatory, a courtyard, a garage, a large garden and 2 pools (indoor heated and outdoor).

Bunyola search for property MAL-108654

Your home. Our passion.

Impressive views from the pool

Covered terrace with panoramic views

Interestingly designed entrance

Contemporary architecture

Light-flooded living and dining area with panoramic windows