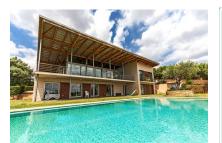

This property is located at the top of a hill and enjoys panoramic views of Palma Bay. It is very spacious and its living space is distributed over 2 floors with 5 bedrooms, 5 bathrooms, a library, a conservatory, a courtyard, a garage, a large garden and 2 pools (indoor heated and outdoor).

Bunyola search for property MAL-108654

Your home. Our passion.

Impressive views from the pool

Covered terrace with panoramic views

Interestingly designed entrance

Contemporary architecture

Light-flooded living and dining area with panoramic windows

Bunyola search for property MAL-108654

Your home. Our passion.

Bright master bedroom

Master bathroom with large windows

Spacious bedroom with built-in wardrobe

Exterior view of the luxury villa

Well-tended garden with pool area