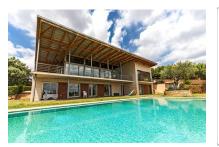

This property is located at the top of a hill and enjoys panoramic views of Palma Bay. It is very spacious and its living space is distributed over 2 floors with 5 bedrooms, 5 bathrooms, a library, a conservatory, a courtyard, a garage, a large garden and 2 pools (indoor heated and outdoor).

Bunyola search for property MAL-108654

Your home. Our passion.

Bright master bedroom

Master bathroom with large windows

Spacious bedroom with built-in wardrobe

Exterior view of the luxury villa

Well-tended garden with pool area