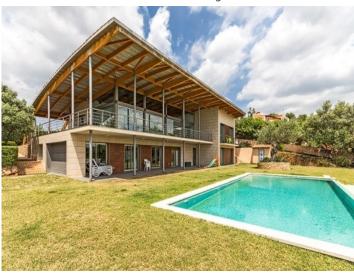

Bunyola search for property MAL-108654

Your home. Our passion.

Bright master bedroom

Master bathroom with large windows

Spacious bedroom with built-in wardrobe

Exterior view of the luxury villa

Well-tended garden with pool area