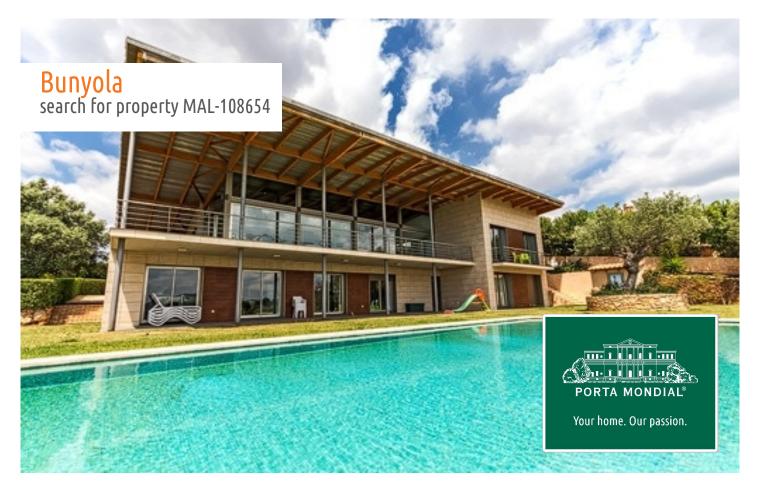

## Spacious modern villa near to Palma

| constructed area:<br>plot area:<br>bedrooms:<br>bathrooms: | 777 m <sup>2</sup><br>2.137 m <sup>2</sup><br>6<br>3 | energy certificate: | d           |
|------------------------------------------------------------|------------------------------------------------------|---------------------|-------------|
| sea view:                                                  | $\checkmark$                                         | price:              | € 1,990,000 |

Bunyola search for property MAL-108654

PORTA MONDIAL<sup>®</sup>

## **Details:**

A modern villa with contemporary architecture and large spaces.

The structure of the house with large arched beams give this property a unique and extraordinary character creating fantastic high ceilings throughout the living area and front rooms.

This property is located at the top of a hill and enjoys panoramic views of Palma Bay. It is very spacious and its living space is distributed over 2 floors with 5 bedrooms, 5 bathrooms, a library, a conservatory, a courtyard, a garage, a large garden and 2 pools (indoor heated and outdoor).