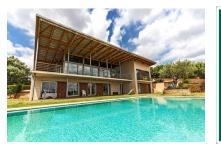

## **Details:**

A modern villa with contemporary architecture and large spaces.

The structure of the house with large arched beams give this property a unique and extraordinary character creating fantastic high ceilings throughout the living area and front rooms.

This property is located at the top of a hill and enjoys panoramic views of Palma Bay. It is very spacious and its living space is distributed over 2 floors with 5 bedrooms, 5 bathrooms, a library, a conservatory, a courtyard, a garage, a large garden and 2 pools (indoor heated and outdoor).

Bunyola search for property MAL-108654

Your home. Our passion.

Impressive views from the pool

Covered terrace with panoramic views

Interestingly designed entrance

Contemporary architecture

Light-flooded living and dining area with panoramic windows