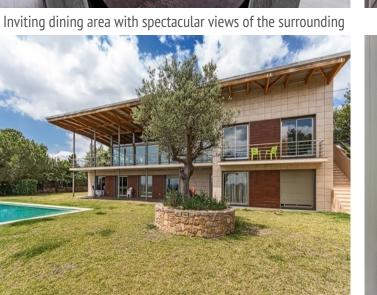

Bunyola search for property MAL-108654

Your home. Our passion.

Bright master bedroom

Master bathroom with large windows

Spacious bedroom with built-in wardrobe

Exterior view of the luxury villa

Well-tended garden with pool area