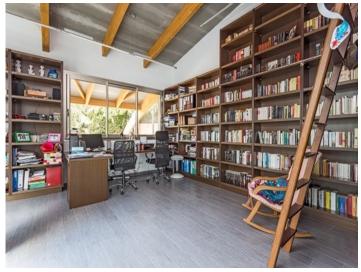

This property is located at the top of a hill and enjoys panoramic views of Palma Bay. It is very spacious and its living space is distributed over 2 floors with 5 bedrooms, 5 bathrooms, a library, a conservatory, a courtyard, a garage, a large garden and 2 pools (indoor heated and outdoor).

Your home. Our passion.

Located on the top of a hill

Modern kitchen with cooking island

Corridor with panoramic windows on the ground floor

Living area beside the kitchen

Large library

PORTA MALLORQUINA • C./ COLOM 20 2º, 07001 PALMA, SPAIN TEL.: +34 971 698 242 • INFO@PORTAMALLORQUINA.COM • WWW.PORTAMALLORQUINA.COM