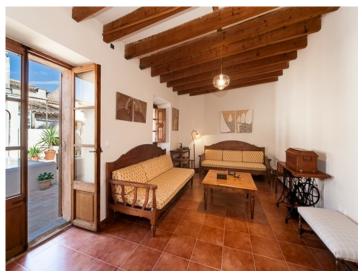

#### **Details:**

This stylish, traditional town house is located in the centre of Llucmajor.

You enter a spacious entrance hall leading into the living / dining room. Furthermore you will find on this floor a suite, one bedroom, one bathroom and a typical Majorcan kitchen. Staircase are leading down to the bodega with the typical Majorcan half-round ceiling.

The first floor provides 3 further bedrooms, one bathroom and a balcony. The 2nd floor is the attic with terrace, which could still be developed. In total it offers a living area of approx. 400 sqm.

Unique characteristics are the ancient tiles and the clean, old woodwork, such as doors, windows, etc. The house, though it is very well maintained, needs some modernization.

## Llucmajor search for property MAL-106507

View of the fantastic patio

Spacious patio

Typical living area

Traditional kitchen with access to the patio

One of five bedrooms

Modern bathroom