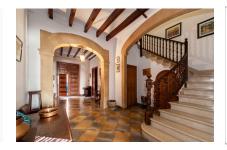

#### **Details:**

This stylish, traditional town house is located in the centre of Llucmajor.

You enter a spacious entrance hall leading into the living / dining room. Furthermore you will find on this floor a suite, one bedroom, one bathroom and a typical Majorcan kitchen. Staircase are leading down to the bodega with the typical Majorcan half-round ceiling.

The first floor provides 3 further bedrooms, one bathroom and a balcony. The 2nd floor is the attic with terrace, which could still be developed. In total it offers a living area of approx. 400 sqm.

Unique characteristics are the ancient tiles and the clean, old woodwork, such as doors, windows, etc. The house, though it is very well maintained, needs some modernization.