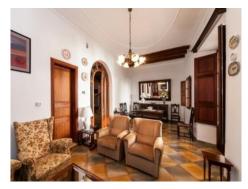

#### **Details:**

This stylish, traditional town house is located in the centre of Llucmajor.

You enter a spacious entrance hall leading into the living / dining room. Furthermore you will find on this floor a suite, one bedroom, one bathroom and a typical Majorcan kitchen. Staircase are leading down to the bodega with the typical Majorcan half-round ceiling.

## Llucmajor search for property MAL-106507

Traditional bodega

Living area with access to terrace

Living area of the bedroom

Corridor of the upper floor

Terrace with lounge area