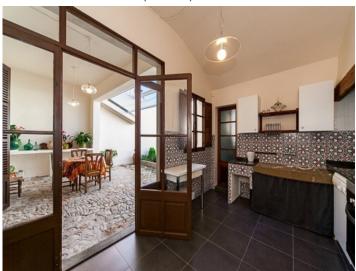

#### **Details:**

This stylish, traditional town house is located in the centre of Llucmajor.

You enter a spacious entrance hall leading into the living / dining room. Furthermore you will find on this floor a suite, one bedroom, one bathroom and a typical Majorcan kitchen. Staircase are leading down to the bodega with the typical Majorcan half-round ceiling.

## Llucmajor search for property MAL-106507

View of the fantastic patio

Spacious patio

Typical living area

Traditional kitchen with access to the patio

One of five bedrooms

Modern bathroom