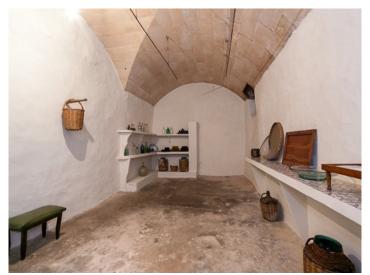

#### **Details:**

This stylish, traditional town house is located in the centre of Llucmajor.

You enter a spacious entrance hall leading into the living / dining room. Furthermore you will find on this floor a suite, one bedroom, one bathroom and a typical Majorcan kitchen. Staircase are leading down to the bodega with the typical Majorcan half-round ceiling.

## Llucmajor search for property MAL-106507

Traditional bodega

Living area with access to terrace

Living area of the bedroom

Corridor of the upper floor

Terrace with lounge area