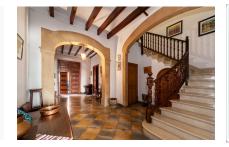

#### **Details:**

This stylish, traditional town house is located in the centre of Llucmajor.

You enter a spacious entrance hall leading into the living / dining room. Furthermore you will find on this floor a suite, one bedroom, one bathroom and a typical Majorcan kitchen. Staircase are leading down to the bodega with the typical Majorcan half-round ceiling.

The first floor provides 3 further bedrooms, one bathroom and a balcony. The 2nd floor is the attic with terrace, which could still be developed. In total it offers a living area of approx. 400 sqm.

Unique characteristics are the ancient tiles and the clean, old woodwork, such as doors, windows, etc. The house, though it is very well maintained, needs some modernization.