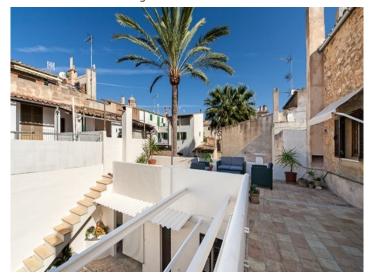

The first floor provides 3 further bedrooms, one bathroom and a balcony. The 2nd floor is the attic with terrace, which could still be developed. In total it offers a living area of approx. 400 sqm.

Unique characteristics are the ancient tiles and the clean, old woodwork, such as doors, windows, etc. The house, though it is very well maintained, needs some modernization.

## Llucmajor search for property MAL-106507

View of the fantastic patio

Spacious patio

Typical living area

Traditional kitchen with access to the patio

One of five bedrooms

Modern bathroom

## Llucmajor search for property MAL-106507

Traditional bodega

Living area with access to terrace

Living area of the bedroom

Corridor of the upper floor

Terrace with lounge area