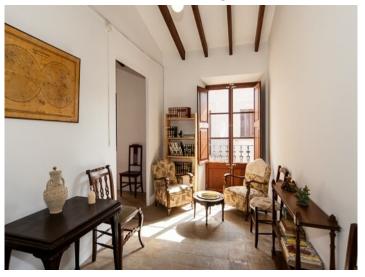

The first floor provides 3 further bedrooms, one bathroom and a balcony. The 2nd floor is the attic with terrace, which could still be developed. In total it offers a living area of approx. 400 sqm.

Unique characteristics are the ancient tiles and the clean, old woodwork, such as doors, windows, etc. The house, though it is very well maintained, needs some modernization.