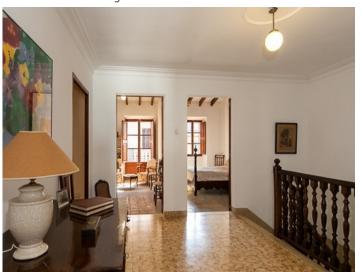

#### **Details:**

This stylish, traditional town house is located in the centre of Llucmajor.

You enter a spacious entrance hall leading into the living / dining room. Furthermore you will find on this floor a suite, one bedroom, one bathroom and a typical Majorcan kitchen. Staircase are leading down to the bodega with the typical Majorcan half-round ceiling.

The first floor provides 3 further bedrooms, one bathroom and a balcony. The 2nd floor is the attic with terrace, which could still be developed. In total it offers a living area of approx. 400 sqm.

Unique characteristics are the ancient tiles and the clean, old woodwork, such as doors, windows, etc. The house, though it is very well maintained, needs some modernization.