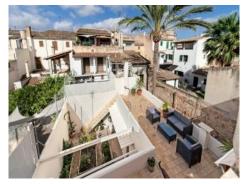

The first floor provides 3 further bedrooms, one bathroom and a balcony. The 2nd floor is the attic with terrace, which could still be developed. In total it offers a living area of approx. 400 sqm.

Unique characteristics are the ancient tiles and the clean, old woodwork, such as doors, windows, etc. The house, though it is very well maintained, needs some modernization.

## Llucmajor search for property MAL-106507

View of the fantastic patio

Spacious patio

Typical living area

Traditional kitchen with access to the patio

One of five bedrooms

Modern bathroom