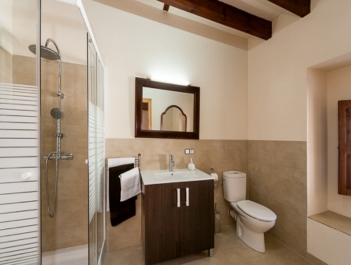

#### **Details:**

This stylish, traditional town house is located in the centre of Llucmajor.

You enter a spacious entrance hall leading into the living / dining room. Furthermore you will find on this floor a suite, one bedroom, one bathroom and a typical Majorcan kitchen. Staircase are leading down to the bodega with the typical Majorcan half-round ceiling.

The first floor provides 3 further bedrooms, one bathroom and a balcony. The 2nd floor is the attic with terrace, which could still be developed. In total it offers a living area of approx. 400 sqm.

Unique characteristics are the ancient tiles and the clean, old woodwork, such as doors, windows, etc. The house, though it is very well maintained, needs some modernization.