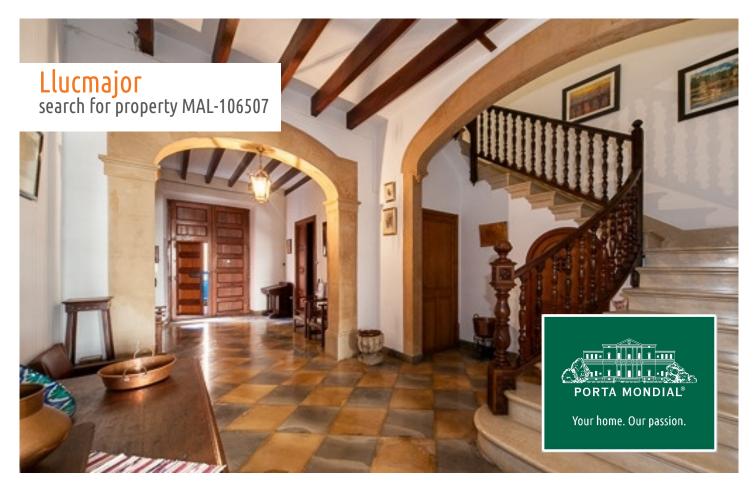

#### **Details:**

This stylish, traditional town house is located in the centre of Llucmajor.

You enter a spacious entrance hall leading into the living / dining room. Furthermore you will find on this floor a suite, one bedroom, one bathroom and a typical Majorcan kitchen. Staircase are leading down to the bodega with the typical Majorcan half-round ceiling.

The first floor provides 3 further bedrooms, one bathroom and a balcony. The 2nd floor is the attic with terrace, which could still be developed. In total it offers a living area of approx. 400 sqm.

Unique characteristics are the ancient tiles and the clean, old woodwork, such as doors, windows, etc. The house, though it is very well maintained, needs some modernization.