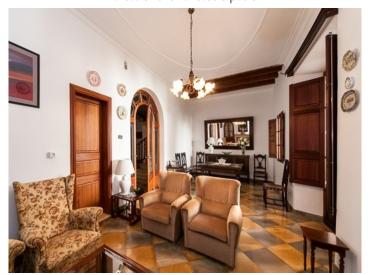

#### **Details:**

This stylish, traditional town house is located in the centre of Llucmajor.

You enter a spacious entrance hall leading into the living / dining room. Furthermore you will find on this floor a suite, one bedroom, one bathroom and a typical Majorcan kitchen. Staircase are leading down to the bodega with the typical Majorcan half-round ceiling.

The first floor provides 3 further bedrooms, one bathroom and a balcony. The 2nd floor is the attic with terrace, which could still be developed. In total it offers a living area of approx. 400 sqm.

Unique characteristics are the ancient tiles and the clean, old woodwork, such as doors, windows, etc. The house, though it is very well maintained, needs some modernization.