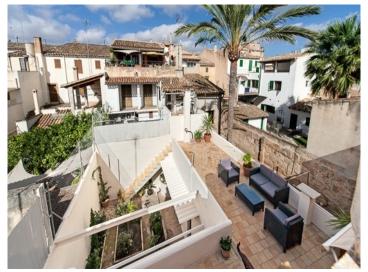

## Llucmajor search for property MAL-106507

View of the fantastic patio

Spacious patio

Typical living area

Traditional kitchen with access to the patio

One of five bedrooms

Modern bathroom

## Llucmajor search for property MAL-106507

Traditional bodega

Living area with access to terrace

Living area of the bedroom

Corridor of the upper floor

Terrace with lounge area