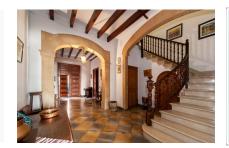

#### **Details:**

This stylish, traditional town house is located in the centre of Llucmajor.

You enter a spacious entrance hall leading into the living / dining room. Furthermore you will find on this floor a suite, one bedroom, one bathroom and a typical Majorcan kitchen. Staircase are leading down to the bodega with the typical Majorcan half-round ceiling.

The first floor provides 3 further bedrooms, one bathroom and a balcony. The 2nd floor is the attic with terrace, which could still be developed. In total it offers a living area of approx. 400 sqm.

Unique characteristics are the ancient tiles and the clean, old woodwork, such as doors, windows, etc. The house, though it is very well maintained, needs some modernization.