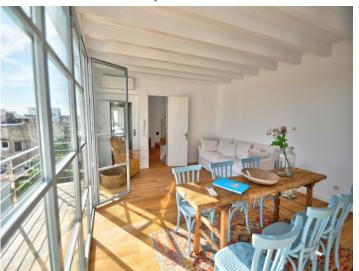

Housed on the first floor is the spacious master-bedroom, which takes up the whole floor and includes a walk-in wardrobe, a bathroom en suite. and access to a private balcony.

The very pleasant living/dining area with integrated family kitchen is located on the 2nd floor and has access to the large terrace. All levels are accessible both by stairs or by a convenient lift.

Beautiful patio

Friendly entrance area

Townhouse with elevator

Living and dining area

Modern and bright kitchen

Mastersuite with private terrace

Bright mastersuite

Cozy mastersuite