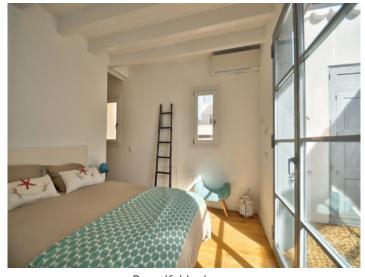

#### **Details:**

This charming town-house is situated in the enchanting old-town of Portocolom, only a few minutes by foot from the sea and the picturesque harbour.

A wooden door opens on to a traditional Mallorcan patio with direct access to the entrance area of the house. On the ground level is a double bedroom with en-suite bathroom and a guest WC.

Housed on the first floor is the spacious master-bedroom, which takes up the whole floor and includes a walk-in wardrobe, a bathroom en suite. and access to a private balcony.

The very pleasant living/dining area with integrated family kitchen is located on the 2nd floor and has access to the large terrace. All levels are accessible both by stairs or by a convenient lift.

The rooms are fitted with high-quality oakwood and hand-made tiles, with white wooden beams emphasising the authentic Mallorcan style.

A further highlight is presented by the large roof terrace, inspiring with wonderful views over the rooftops of Porto Colom and the sea.