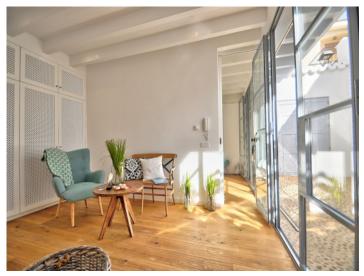

Housed on the first floor is the spacious master-bedroom, which takes up the whole floor and includes a walk-in wardrobe, a bathroom en suite. and access to a private balcony.

The very pleasant living/dining area with integrated family kitchen is located on the 2nd floor and has access to the large terrace. All levels are accessible both by stairs or by a convenient lift.

The rooms are fitted with high-quality oakwood and hand-made tiles, with white wooden beams emphasising the authentic Mallorcan style.

A further highlight is presented by the large roof terrace, inspiring with wonderful views over the rooftops of Porto Colom and the sea.