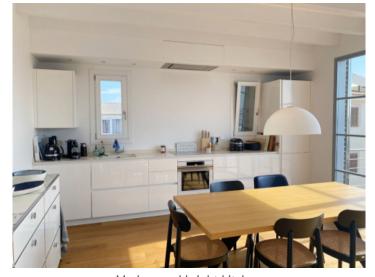

Housed on the first floor is the spacious master-bedroom, which takes up the whole floor and includes a walk-in wardrobe, a bathroom en suite. and access to a private balcony.

The very pleasant living/dining area with integrated family kitchen is located on the 2nd floor and has access to the large terrace. All levels are accessible both by stairs or by a convenient lift.

Beautiful patio

Friendly entrance area

Townhouse with elevator

Living and dining area

Modern and bright kitchen

Mastersuite with private terrace

Bright mastersuite

Cozy mastersuite