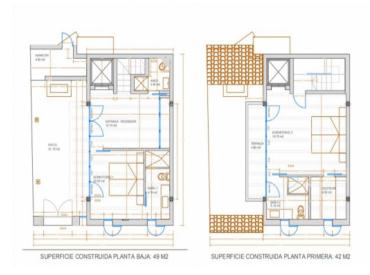

#### **Details:**

This charming town-house is situated in the enchanting old-town of Portocolom, only a few minutes by foot from the sea and the picturesque harbour.

A wooden door opens on to a traditional Mallorcan patio with direct access to the entrance area of the house. On the ground level is a double bedroom with en-suite bathroom and a guest WC.

Housed on the first floor is the spacious master-bedroom, which takes up the whole floor and includes a walk-in wardrobe, a bathroom en suite. and access to a private balcony.

The very pleasant living/dining area with integrated family kitchen is located on the 2nd floor and has access to the large terrace. All levels are accessible both by stairs or by a convenient lift.