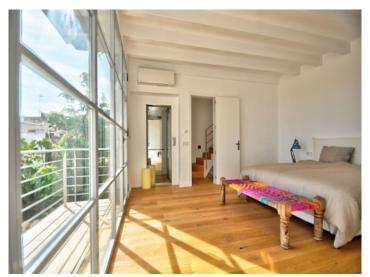

Housed on the first floor is the spacious master-bedroom, which takes up the whole floor and includes a walk-in wardrobe, a bathroom en suite. and access to a private balcony.

The very pleasant living/dining area with integrated family kitchen is located on the 2nd floor and has access to the large terrace. All levels are accessible both by stairs or by a convenient lift.

Beautiful patio

Friendly entrance area

Townhouse with elevator

Living and dining area

Modern and bright kitchen

Mastersuite with private terrace

Bright mastersuite

Cozy mastersuite