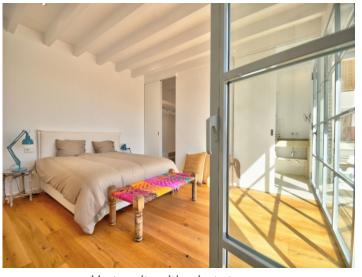

Housed on the first floor is the spacious master-bedroom, which takes up the whole floor and includes a walk-in wardrobe, a bathroom en suite. and access to a private balcony.

The very pleasant living/dining area with integrated family kitchen is located on the 2nd floor and has access to the large terrace. All levels are accessible both by stairs or by a convenient lift.

Beautiful patio

Friendly entrance area

Townhouse with elevator

Living and dining area

Modern and bright kitchen

Mastersuite with private terrace

Bright mastersuite

Cozy mastersuite