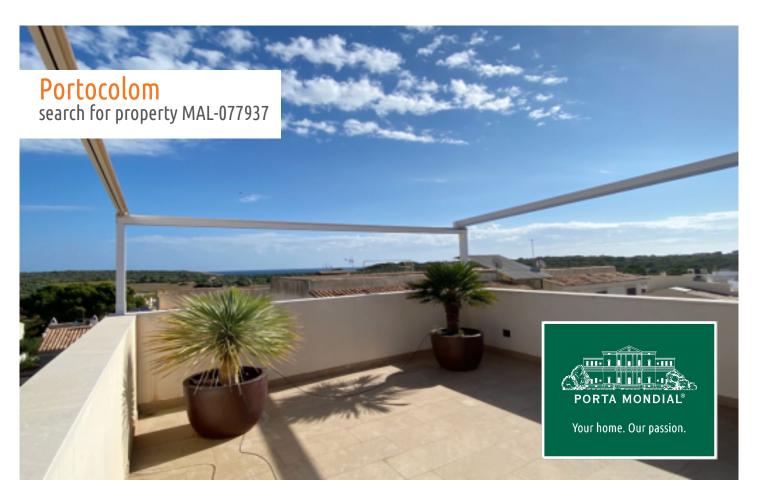

# Enchanting town-house with charming patio and roof terrace with sea views in Portocolom

constructed area: 133 m<sup>2</sup> energy certificate: in process

plot area: 71 m<sup>2</sup>

bedrooms: 2

bathrooms: 2

The rooms are fitted with high-quality oakwood and hand-made tiles, with white wooden beams emphasising the authentic Mallorcan style.

A further highlight is presented by the large roof terrace, inspiring with wonderful views over the rooftops of Porto Colom and the sea.

### **Location & surrounding area:**

Porto Colom, in the southeast of the island attracts many boating enthusiasts from near and far due to the largest natural harbour of Mallorca. Fishing boats, motorboats, yachts and Majorcan traditional "llauts" are anchored side by side. Beautiful restaurants where you can eat fresh fish border the harbourside promenade. The atmosphere of this small old town irradiates calm and a Mediterranean flair. A charming village for spending magnificent holidays by the sea.