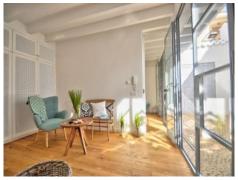

Housed on the first floor is the spacious master-bedroom, which takes up the whole floor and includes a walk-in wardrobe, a bathroom en suite. and access to a private balcony.

The very pleasant living/dining area with integrated family kitchen is located on the 2nd floor and has access to the large terrace. All levels are accessible both by stairs or by a convenient lift.

The rooms are fitted with high-quality oakwood and hand-made tiles, with white wooden beams emphasising the authentic Mallorcan style.

A further highlight is presented by the large roof terrace, inspiring with wonderful views over the rooftops of Porto Colom and the sea.

Beautiful patio

Friendly entrance area

Townhouse with elevator

Living and dining area

Modern and bright kitchen

Mastersuite with private terrace

Bright mastersuite

Cozy mastersuite