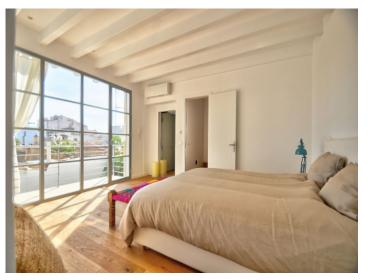

Housed on the first floor is the spacious master-bedroom, which takes up the whole floor and includes a walk-in wardrobe, a bathroom en suite. and access to a private balcony.

The very pleasant living/dining area with integrated family kitchen is located on the 2nd floor and has access to the large terrace. All levels are accessible both by stairs or by a convenient lift.

Beautiful patio

Friendly entrance area

Townhouse with elevator

Living and dining area

Modern and bright kitchen

Mastersuite with private terrace

Bright mastersuite

Cozy mastersuite