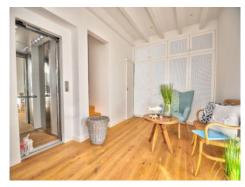

Housed on the first floor is the spacious master-bedroom, which takes up the whole floor and includes a walk-in wardrobe, a bathroom en suite. and access to a private balcony.

The very pleasant living/dining area with integrated family kitchen is located on the 2nd floor and has access to the large terrace. All levels are accessible both by stairs or by a convenient lift.

Beautiful patio

Friendly entrance area

Townhouse with elevator

Living and dining area

Modern and bright kitchen

Mastersuite with private terrace

Bright mastersuite

Cozy mastersuite