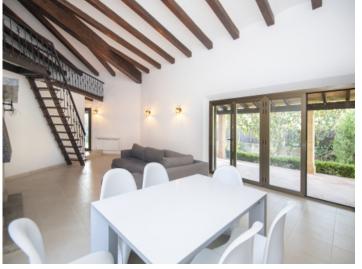

The house sits on a plot of almost 1200 sqm and currently has 3 bedrooms. One of the bedrooms has an en-suite bathroom. There is also another sleeping option on the gallery. The house features a wonderful covered terrace in a finca style. The house is already equipped with air conditioning and central heating. On the large, ground-level plot, there is plenty of space to build a pool.

Terrace

Terrace

Living area

Dining area

Kitchen

Bedroom

Bedroom

Bedroom Bathroom