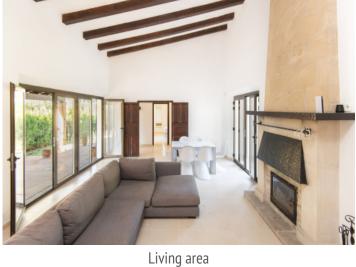

The house sits on a plot of almost 1200 sqm and currently has 3 bedrooms. One of the bedrooms has an en-suite bathroom. There is also another sleeping option on the gallery. The house features a wonderful covered terrace in a finca style. The house is already equipped with air conditioning and central heating. On the large, ground-level plot, there is plenty of space to build a pool.

Terrace

Terrace

Living area

Dining area

Kitchen

Bedroom

Bedroom

Bedroom Bathroom