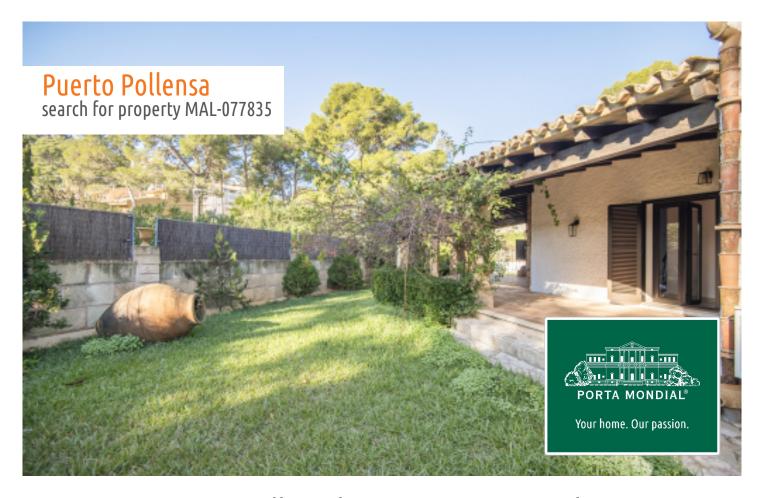

#### **Details:**

This villa with great potential is located in the exclusive area of Gotmar in Port de Pollença. Just a 5-minute walk from the beach, you will find a villa with ample space for you and your family.

The house sits on a plot of almost 1200 sqm and currently has 3 bedrooms. One of the bedrooms has an en-suite bathroom. There is also another sleeping option on the gallery. The house features a wonderful covered terrace in a finca style. The house is already equipped with air conditioning and central heating. On the large, ground-level plot, there is plenty of space to build a pool.

A renovation can create a wonderful place to enjoy Mediterranean life by the sea with your family. The Gotmar neighborhood is very promising. The luxurious construction projects in the area guarantee that prices will continue to rise. This is your opportunity for an excellent investment in one of the most sought-after areas of Port de Pollença.