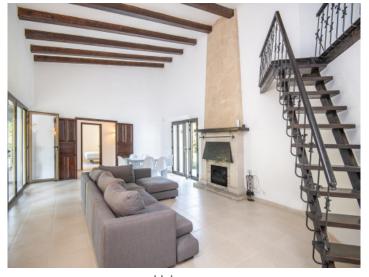

#### **Details:**

This villa with great potential is located in the exclusive area of Gotmar in Port de Pollença. Just a 5-minute walk from the beach, you will find a villa with ample space for you and your family.

The house sits on a plot of almost 1200 sqm and currently has 3 bedrooms. One of the bedrooms has an en-suite bathroom. There is also another sleeping option on the gallery. The house features a wonderful covered terrace in a finca style. The house is already equipped with air conditioning and central heating. On the large, ground-level plot, there is plenty of space to build a pool.

Terrace

Terrace

Living area

Dining area

Kitchen

Bedroom

Bedroom

Bedroom Bathroom