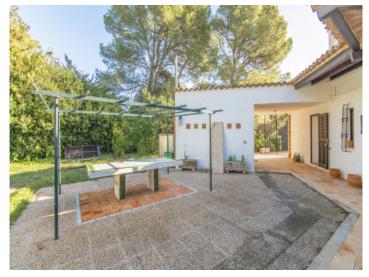

#### **Details:**

This villa with great potential is located in the exclusive area of Gotmar in Port de Pollença. Just a 5-minute walk from the beach, you will find a villa with ample space for you and your family.

The house sits on a plot of almost 1200 sqm and currently has 3 bedrooms. One of the bedrooms has an en-suite bathroom. There is also another sleeping option on the gallery. The house features a wonderful covered terrace in a finca style. The house is already equipped with air conditioning and central heating. On the large, ground-level plot, there is plenty of space to build a pool.