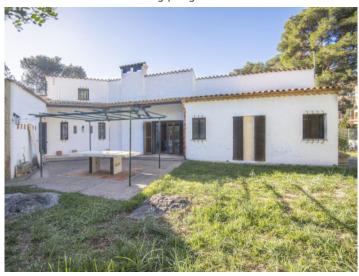

#### **Details:**

This villa with great potential is located in the exclusive area of Gotmar in Port de Pollença. Just a 5-minute walk from the beach, you will find a villa with ample space for you and your family.

The house sits on a plot of almost 1200 sqm and currently has 3 bedrooms. One of the bedrooms has an en-suite bathroom. There is also another sleeping option on the gallery. The house features a wonderful covered terrace in a finca style. The house is already equipped with air conditioning and central heating. On the large, ground-level plot, there is plenty of space to build a pool.