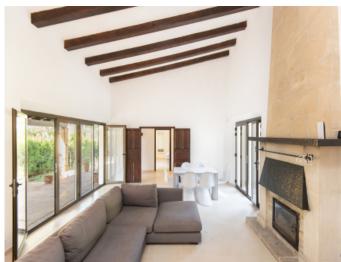

The house sits on a plot of almost 1200 sqm and currently has 3 bedrooms. One of the bedrooms has an en-suite bathroom. There is also another sleeping option on the gallery. The house features a wonderful covered terrace in a finca style. The house is already equipped with air conditioning and central heating. On the large, ground-level plot, there is plenty of space to build a pool.

Terrace

Terrace

Living area

Dining area

Kitchen

Bedroom

Bedroom

Bedroom Bathroom