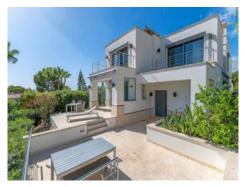

On a constructed area of 401 square meters there are 4 bedrooms, 3 bathrooms (one of them en suite), a fully equipped American kitchen with integrated dining room and a bright living area.

Thanks to the many open and covered terrace areas, every room of this impressive villa is bathed in natural light and offers an ideal mix of modern indoor and outdoor living.

Modern villa with various terraces

Stunning sun terrace

Panorama sea views

Covered outdoor dining area

Hidden kitchen terrace

Open kitchen

Modern kitchen

Dining area with terrace access