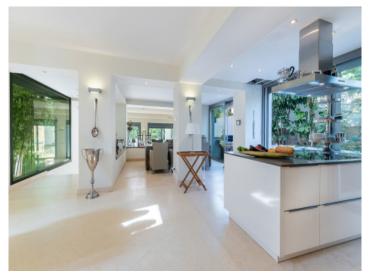

On a constructed area of 401 square meters there are 4 bedrooms, 3 bathrooms (one of them en suite), a fully equipped American kitchen with integrated dining room and a bright living area.

Thanks to the many open and covered terrace areas, every room of this impressive villa is bathed in natural light and offers an ideal mix of modern indoor and outdoor living.

Modern villa with various terraces

Stunning sun terrace

Panorama sea views

Covered outdoor dining area

Hidden kitchen terrace

Open kitchen

Modern kitchen

Dining area with terrace access