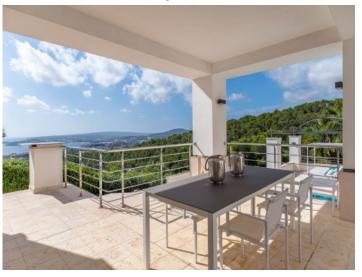

#### **Details:**

On the edge of the superyacht harbor and the promenade of Puerto Portals, this exclusive property is located in the Costa d'en Blanes hills.

With its unique views of the bay of Palmanova and the surrounding countryside, the villa promises a multitude of magical moments. The Mediterranean-style gardens and the spacious pool area exude a sense of harmony with nature.

On a constructed area of 401 square meters there are 4 bedrooms, 3 bathrooms (one of them en suite), a fully equipped American kitchen with integrated dining room and a bright living area.

Thanks to the many open and covered terrace areas, every room of this impressive villa is bathed in natural light and offers an ideal mix of modern indoor and outdoor living.

Modern villa with various terraces

Stunning sun terrace

Panorama sea views

Covered outdoor dining area

Hidden kitchen terrace

Open kitchen

Modern kitchen

Dining area with terrace access