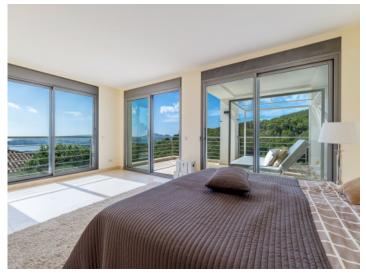

On a constructed area of 401 square meters there are 4 bedrooms, 3 bathrooms (one of them en suite), a fully equipped American kitchen with integrated dining room and a bright living area.

Thanks to the many open and covered terrace areas, every room of this impressive villa is bathed in natural light and offers an ideal mix of modern indoor and outdoor living.

Spacious living area

Bedroom

Bedroom

Bedroom

Terrace

Pool

Pool

Groundfloor