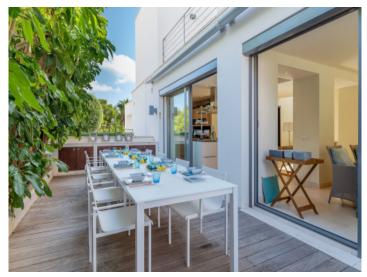

On a constructed area of 401 square meters there are 4 bedrooms, 3 bathrooms (one of them en suite), a fully equipped American kitchen with integrated dining room and a bright living area.

Thanks to the many open and covered terrace areas, every room of this impressive villa is bathed in natural light and offers an ideal mix of modern indoor and outdoor living.

Modern villa with various terraces

Stunning sun terrace

Panorama sea views

Covered outdoor dining area

Hidden kitchen terrace

Open kitchen

Modern kitchen

Dining area with terrace access