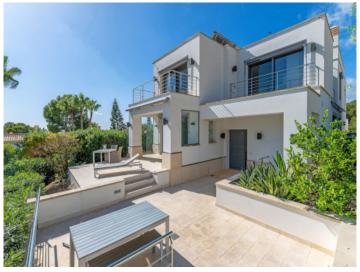

# Mediterranean luxury villa with fantastic panoramic sea views in Costa d'en Blanes

constructed area: 401 m<sup>2</sup> energy certificate: in process

plot area: 1.136 m<sup>2</sup>

bedrooms: 4 bathrooms: 3

On a constructed area of 401 square meters there are 4 bedrooms, 3 bathrooms (one of them en suite), a fully equipped American kitchen with integrated dining room and a bright living area.

Thanks to the many open and covered terrace areas, every room of this impressive villa is bathed in natural light and offers an ideal mix of modern indoor and outdoor living.

Modern villa with various terraces

Stunning sun terrace

Panorama sea views

Covered outdoor dining area

Hidden kitchen terrace

Open kitchen

Modern kitchen

Dining area with terrace access