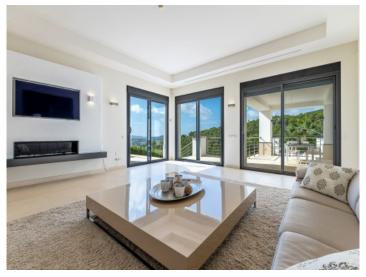

On a constructed area of 401 square meters there are 4 bedrooms, 3 bathrooms (one of them en suite), a fully equipped American kitchen with integrated dining room and a bright living area.

Thanks to the many open and covered terrace areas, every room of this impressive villa is bathed in natural light and offers an ideal mix of modern indoor and outdoor living.

Spacious living area

Bedroom

Bedroom

Bedroom

Terrace

Pool

Pool

Groundfloor