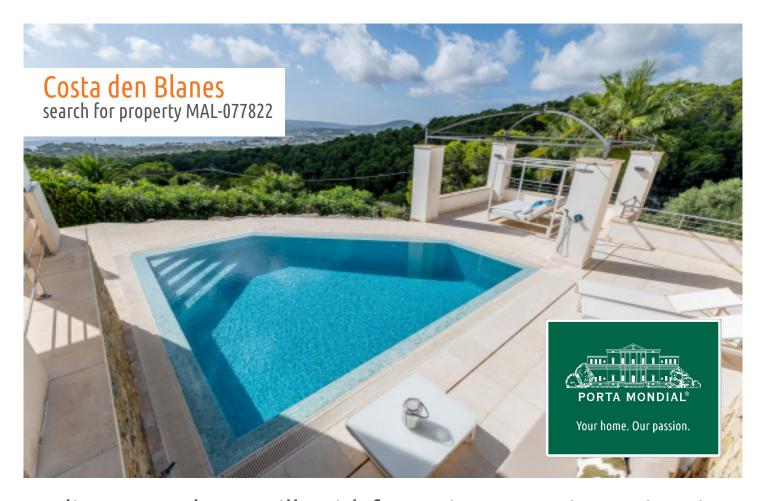

#### **Details:**

On the edge of the superyacht harbor and the promenade of Puerto Portals, this exclusive property is located in the Costa d'en Blanes hills.

With its unique views of the bay of Palmanova and the surrounding countryside, the villa promises a multitude of magical moments. The Mediterranean-style gardens and the spacious pool area exude a sense of harmony with nature.

On a constructed area of 401 square meters there are 4 bedrooms, 3 bathrooms (one of them en suite), a fully equipped American kitchen with integrated dining room and a bright living area.

Thanks to the many open and covered terrace areas, every room of this impressive villa is bathed in natural light and offers an ideal mix of modern indoor and outdoor living.

Spacious living area

Bedroom

Bedroom

Bedroom

Terrace

Pool

Pool

Groundfloor