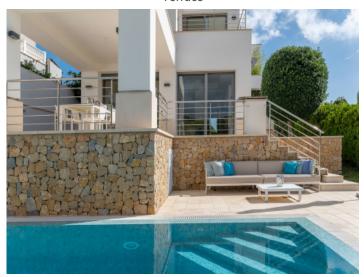

#### **Details:**

On the edge of the superyacht harbor and the promenade of Puerto Portals, this exclusive property is located in the Costa d'en Blanes hills.

With its unique views of the bay of Palmanova and the surrounding countryside, the villa promises a multitude of magical moments. The Mediterranean-style gardens and the spacious pool area exude a sense of harmony with nature.

On a constructed area of 401 square meters there are 4 bedrooms, 3 bathrooms (one of them en suite), a fully equipped American kitchen with integrated dining room and a bright living area.

Thanks to the many open and covered terrace areas, every room of this impressive villa is bathed in natural light and offers an ideal mix of modern indoor and outdoor living.

Modern villa with various terraces

Stunning sun terrace

Panorama sea views

Covered outdoor dining area

Hidden kitchen terrace

Open kitchen

Modern kitchen

Dining area with terrace access