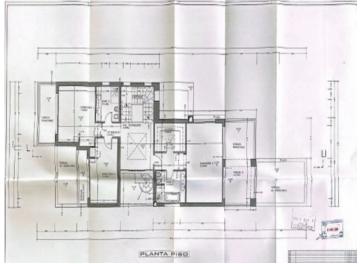

e for two vehicles.





### **Location & surrounding area:**

One of the most exclusive areas of the island is Costa d'en Blanes. The houses and villas are situated above from Portals Nous and due to the hillside situation offering a beautiful view to the sea and the port. The urbanization has a security guard. You find various beaches, the famous Puerto Portals, the attractions centre Marineland of exotic animals, bars, restaurants, banks and medical attendance near to.







Modern villa with various terraces



Stunning sun terrace



Panorama sea views



Covered outdoor dining area



Hidden kitchen terrace



Open kitchen







Modern kitchen



Dining area with terrace access



Spacious living area



Bedroom



Bedroom



Bedroom

















Terrace

Pool





Pool









Groundfloor

First floor



Basement