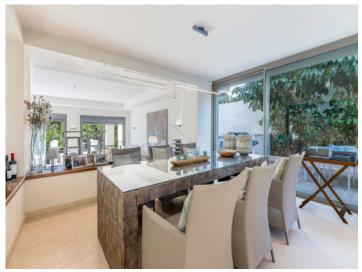

On a constructed area of 401 square meters there are 4 bedrooms, 3 bathrooms (one of them en suite), a fully equipped American kitchen with integrated dining room and a bright living area.

Thanks to the many open and covered terrace areas, every room of this impressive villa is bathed in natural light and offers an ideal mix of modern indoor and outdoor living.

Modern villa with various terraces

Stunning sun terrace

Panorama sea views

Covered outdoor dining area

Hidden kitchen terrace

Open kitchen

Modern kitchen

Dining area with terrace access