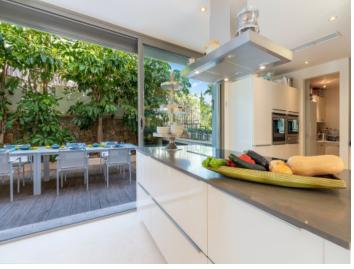

On a constructed area of 401 square meters there are 4 bedrooms, 3 bathrooms (one of them en suite), a fully equipped American kitchen with integrated dining room and a bright living area.

Thanks to the many open and covered terrace areas, every room of this impressive villa is bathed in natural light and offers an ideal mix of modern indoor and outdoor living.

Modern villa with various terraces

Stunning sun terrace

Panorama sea views

Covered outdoor dining area

Hidden kitchen terrace

Open kitchen

Modern kitchen

Dining area with terrace access