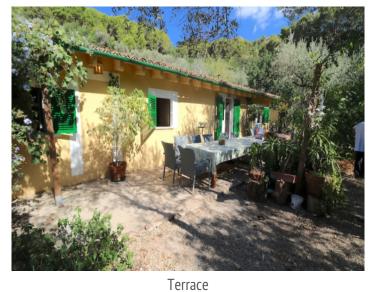

## **Details:**

This lovely house is situated only a few minutes from Fornalutx.

It has a sunny orientation, and consists of a living room with wood-burning oven, a kitchen, a double-bedroom, a bathroom and a large terrace.