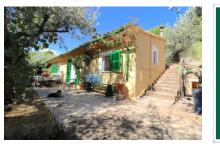

Olive grove on the outskirts of Fornalutx with sunny exposure

| constructed area:<br>plot area:<br>bedrooms:<br>bathrooms: | 54 m²<br>3.700 m²<br>1<br>1 | energy certificate: | in process |
|------------------------------------------------------------|-----------------------------|---------------------|------------|
| sea view:                                                  | -                           | price:              | € 390,000  |

## **Details:**

This lovely house is situated only a few minutes from Fornalutx.

It has a sunny orientation, and consists of a living room with wood-burning oven, a kitchen, a double-bedroom, a bathroom and a large terrace.