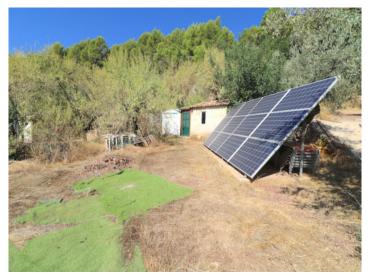

In the exterior area is a pool and a space for parking.

The property has its own well with 2 water cisterns, and power is supplied by solar panels and a diesel generator.

## Fornalutx search for property MAL-077751

Your home. Our passion.

Solar panels