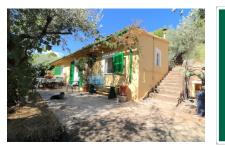

Olive grove on the outskirts of Fornalutx with sunny exposure

| constructed area:<br>plot area:<br>bedrooms:<br>bathrooms: | 54 m²<br>3.700 m²<br>1<br>1 | energy certificate: | in process |
|------------------------------------------------------------|-----------------------------|---------------------|------------|
| sea view:                                                  | -                           | price:              | € 390,000  |

## **Details:**

This lovely house is situated only a few minutes from Fornalutx.

It has a sunny orientation, and consists of a living room with wood-burning oven, a kitchen, a double-bedroom, a bathroom and a large terrace.

In the exterior area is a pool and a space for parking.

The property has its own well with 2 water cisterns, and power is supplied by solar panels and a diesel generator.