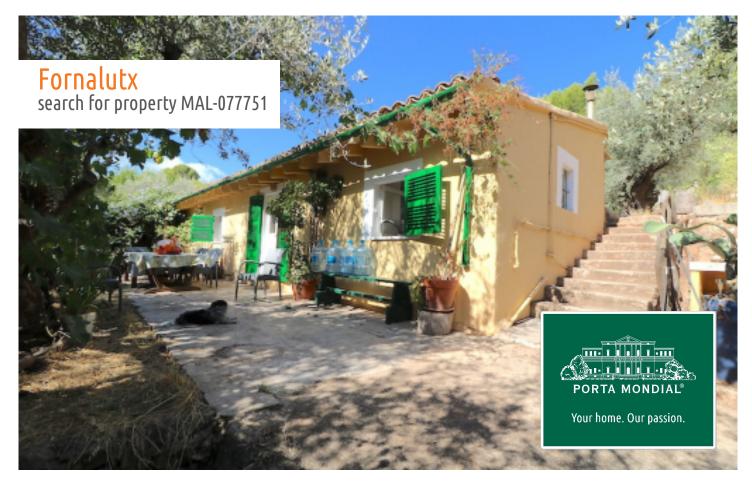

**Fornalutx** search for property MAL-077751

## **Details:**

This lovely house is situated only a few minutes from Fornalutx.

It has a sunny orientation, and consists of a living room with wood-burning oven, a kitchen, a double-bedroom, a bathroom and a large terrace.

In the exterior area is a pool and a space for parking.

The property has its own well with 2 water cisterns, and power is supplied by solar panels and a diesel generator.