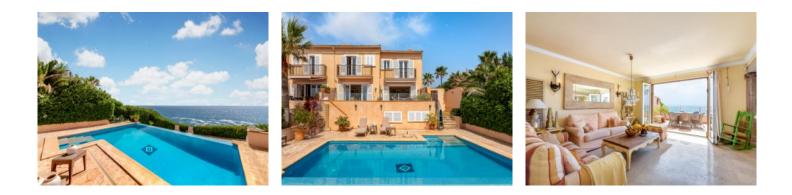

Its constructed area is spread over 2 levels. The open design includes an inviting living/dining area with separate, fully-equipped, country-house style kitchen and direct access to a large terrace offering spectacular sea views.

In the exterior area there is a large pool with adjoining sun terrace inviting to sunbathe, and ample space to get together with family and friends.

Further features include stylish marble floors, air conditioning in all rooms, and carefully-chosen fittings and furnishings throughout creating a very pleasant atmosphere.

Portocolom and Porto Cristo are a short drive away as well as the golf course of Vall d'Or.

Your home. Our passion.

Sunny pool area

Exterior view

Living and dining area

Open living and dining area with terrace access