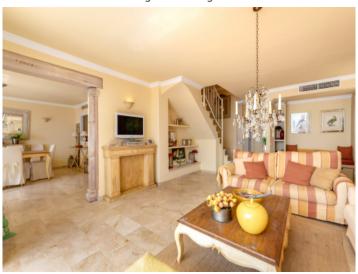

Its constructed area is spread over 2 levels. The open design includes an inviting living/dining area with separate, fully-equipped, country-house style kitchen and direct access to a large terrace offering spectacular sea views.

The upper floor is split into 2 units providing ample privacy. Each unit has 2 spacious bedrooms with fitted wardrobes and en-suite bathroom, and 2 of the bedrooms access a private balcony with sea views.