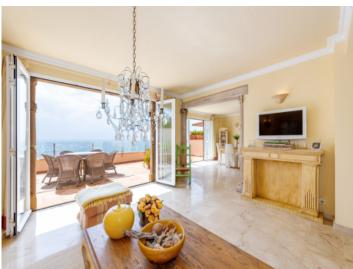

Its constructed area is spread over 2 levels. The open design includes an inviting living/dining area with separate, fully-equipped, country-house style kitchen and direct access to a large terrace offering spectacular sea views.

Portocolom and Porto Cristo are a short drive away as well as the golf course of Vall d'Or.

Your home. Our passion.

Sunny pool area

Exterior view

Living and dining area

Open living and dining area with terrace access

Open living and dining area with terrace access

Open living and dining area with terrace access

PORTA MALLORQUINA • C./ COLOM 20 2°, 07001 PALMA, SPAIN TEL.: +34 971 698 242 • INFO@PORTAMALLORQUINA.COM • WWW.PORTAMALLORQUINA.COM