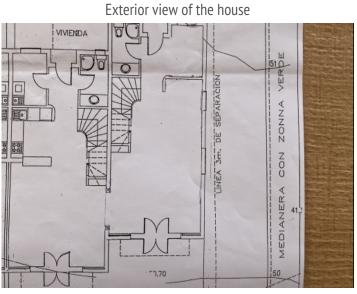

Its constructed area is spread over 2 levels. The open design includes an inviting living/dining area with separate, fully-equipped, country-house style kitchen and direct access to a large terrace offering spectacular sea views.

The upper floor is split into 2 units providing ample privacy. Each unit has 2 spacious bedrooms with fitted wardrobes and en-suite bathroom, and 2 of the bedrooms access a private balcony with sea views.