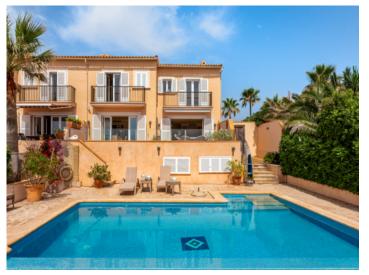

#### **Details**:

This modernised corner terraced house is situated in an exclusive location on the 1st sea line in Cala Murada. Only a few minutes away is the turquoise-blue bay with its fine sandy beach. The house is characterised by its breathtaking sea views and generous living concept.

In the exterior area there is a large pool with adjoining sun terrace inviting to sunbathe, and ample space to get together with family and friends.

Further features include stylish marble floors, air conditioning in all rooms, and carefully-chosen fittings and furnishings throughout creating a very pleasant atmosphere.