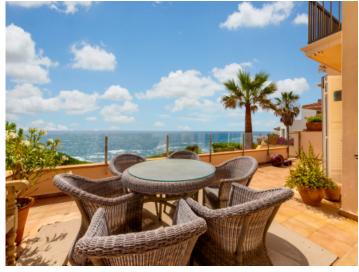

Its constructed area is spread over 2 levels. The open design includes an inviting living/dining area with separate, fully-equipped, country-house style kitchen and direct access to a large terrace offering spectacular sea views.

In the exterior area there is a large pool with adjoining sun terrace inviting to sunbathe, and ample space to get together with family and friends.

Further features include stylish marble floors, air conditioning in all rooms, and carefully-chosen fittings and furnishings throughout creating a very pleasant atmosphere.