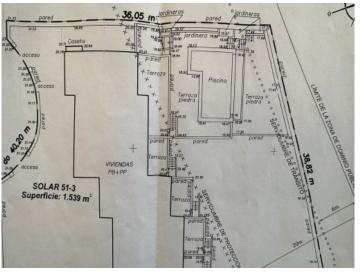

## Modernised town-house with pool on the first sea line in Cala Murada

| constructed area: plot area: | 283 m²<br>254 m² | energy certificate: | in process  |
|------------------------------|------------------|---------------------|-------------|
| bedrooms:                    | 4                |                     |             |
| bathrooms:                   | 4                |                     |             |
| sea view:                    | $\checkmark$     | price:              | € 1,300,000 |

Its constructed area is spread over 2 levels. The open design includes an inviting living/dining area with separate, fully-equipped, country-house style kitchen and direct access to a large terrace offering spectacular sea views.