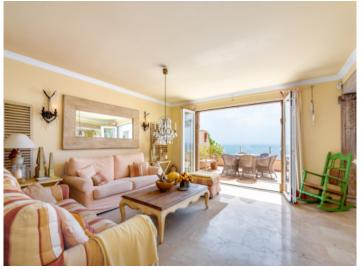

Its constructed area is spread over 2 levels. The open design includes an inviting living/dining area with separate, fully-equipped, country-house style kitchen and direct access to a large terrace offering spectacular sea views.

Portocolom and Porto Cristo are a short drive away as well as the golf course of Vall d'Or.

Your home. Our passion.

Sunny pool area

Exterior view

Living and dining area

Open living and dining area with terrace access

Open living and dining area with terrace access

Open living and dining area with terrace access

PORTA MALLORQUINA • C./ COLOM 20 2°, 07001 PALMA, SPAIN TEL.: +34 971 698 242 • INFO@PORTAMALLORQUINA.COM • WWW.PORTAMALLORQUINA.COM