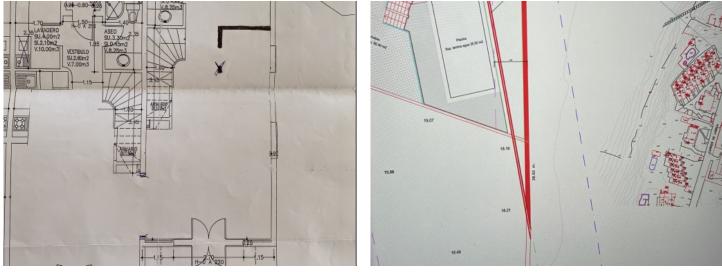

## Modernised town-house with pool on the first sea line in Cala Murada

| constructed area: plot area: | 283 m²<br>254 m² | energy certificate: | in process  |
|------------------------------|------------------|---------------------|-------------|
| bedrooms:                    | 4                |                     |             |
| bathrooms:                   | 4                |                     |             |
| sea view:                    | $\checkmark$     | price:              | € 1,300,000 |

#### Location & surrounding area:

Cala Murada is located on the east coast between Portocolom and Calas de Mallorca. The beautiful holiday village mainly consists of villas and chalets, which are set on green hills around the nice sandy bay. It offers a good infrastructure with restaurants and shops for the daily needs.