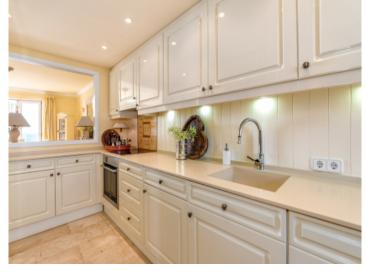

Its constructed area is spread over 2 levels. The open design includes an inviting living/dining area with separate, fully-equipped, country-house style kitchen and direct access to a large terrace offering spectacular sea views.

Cala Murada search for property MAL-077737

Your home. Our passion.

Country kitchen

Bathroom

Light flooded bedroom

Bathroom

Terrace

Your home. Our passion.