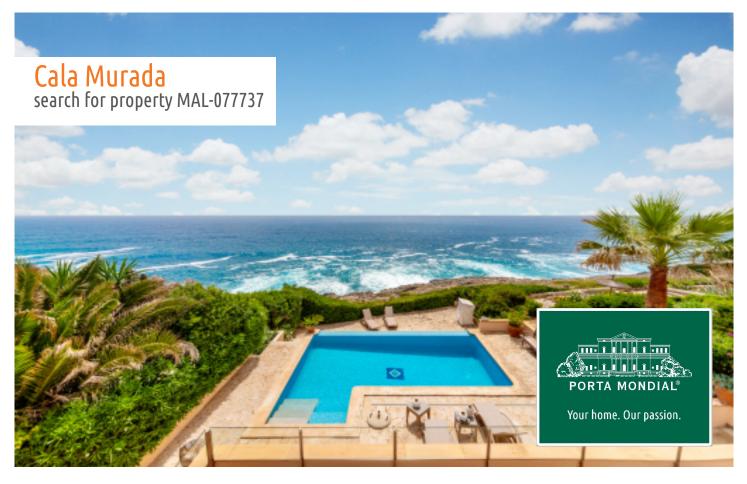

## Modernised town-house with pool on the first sea line in Cala Murada

| constructed area: plot area: | 283 m²<br>254 m² | energy certificate: | in process  |
|------------------------------|------------------|---------------------|-------------|
| bedrooms:                    | 4                |                     |             |
| bathrooms:                   | 4                |                     |             |
| sea view:                    | $\checkmark$     | price:              | € 1,300,000 |

#### **Details**:

This modernised corner terraced house is situated in an exclusive location on the 1st sea line in Cala Murada. Only a few minutes away is the turquoise-blue bay with its fine sandy beach. The house is characterised by its breathtaking sea views and generous living concept.

In the exterior area there is a large pool with adjoining sun terrace inviting to sunbathe, and ample space to get together with family and friends.

Further features include stylish marble floors, air conditioning in all rooms, and carefully-chosen fittings and furnishings throughout creating a very pleasant atmosphere.

#### Location & surrounding area:

Cala Murada is located on the east coast between Portocolom and Calas de Mallorca. The beautiful holiday village mainly consists of villas and chalets, which are set on green hills around the nice sandy bay. It offers a good infrastructure with restaurants and shops for the daily needs.