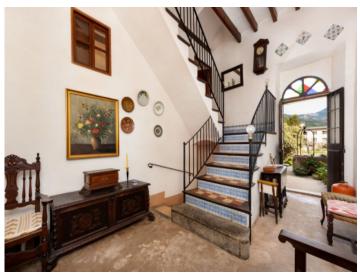

#### **Details:**

This charming village-house is situated in a privileged location near to the centre of Sóller. Its traditional stone facade, tile and terracotta floors, antique wooden features and exposed ceiling beams reflect well the authenticity of the property.

Large beautiful garden

Terraces and own fountain

Mountain view from the terrace

Traditional hall

Dining area

Kitchen

Bedroom

Further room