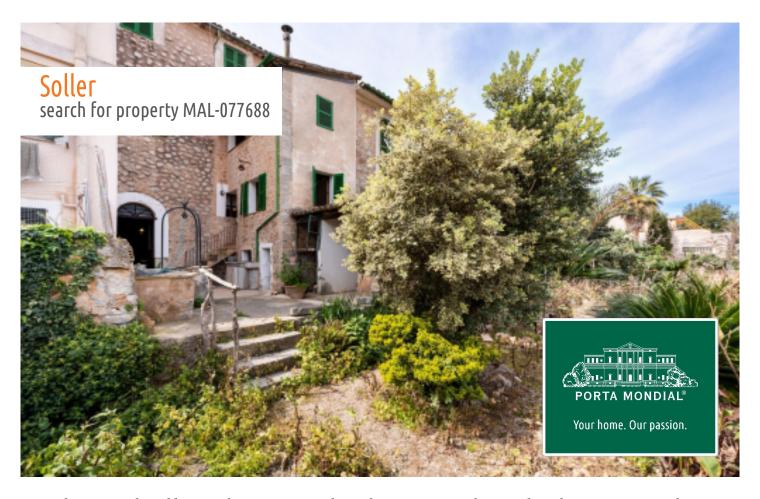

# Traditional village-house with a large garden ideal to enjoy the authentic Mallorcan way of life

constructed area: 260 m<sup>2</sup> energy certificate: in process

plot area: 1.309 m<sup>2</sup>

bedrooms: 4
bathrooms: 1

#### **Details:**

This charming village-house is situated in a privileged location near to the centre of Sóller. Its traditional stone facade, tile and terracotta floors, antique wooden features and exposed ceiling beams reflect well the authenticity of the property.

Its living space is spread over 3 floors and includes 4 bedrooms, and a garden of 1,300 sqm provides the ideal place to enjoy nature in peace. A parking space provides a very convenient extra. .

The traditional village-house represents a unique purchase opportunity, offering a traditional abode in the heart of Sóller. The perfect place to enjoy authentic Mallorcan village life whilst surrounded by nature and tranquillity.