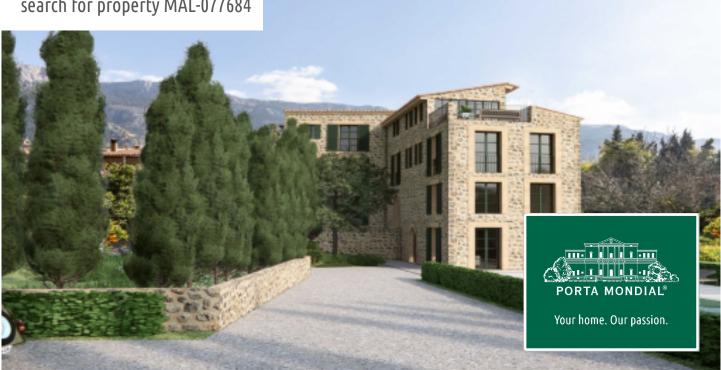

## House in the process of renovation with key-in-hand possibility in Soller

| constructed area:<br>plot area: | 600 m <sup>2</sup><br>4.000 m <sup>2</sup> | energy certificate: | in process  |
|---------------------------------|--------------------------------------------|---------------------|-------------|
| bedrooms:                       | 5                                          |                     |             |
| bathrooms:                      | 5                                          |                     |             |
| sea view:                       | $\checkmark$                               | price:              | € 1,255,000 |

## **Details:**

This property is situated close to the centre of Soller, and consists of 3 levels, each with an area of 200 sqm.

It is currently undergoing a complete core-renovation/restoration. The project foresees 5 bedrooms with 5 en-suite bathrooms, kitchen, living/dining area, bodega, games room, technology room, and a fantastic terrace from where breathtaking views of the mountains and the harbour of Soller can be enjoyed.

Also on the 4.000 sqm plot will be a pool and a large parking area for 8 vehicles.

Soller search for property MAL-077684