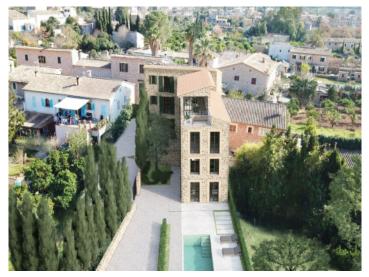

## **Details:**

This property is situated close to the centre of Soller, and consists of 3 levels, each with an area of 200 sqm.

It is currently undergoing a complete core-renovation/restoration. The project foresees 5 bedrooms with 5 en-suite bathrooms, kitchen, living/dining area, bodega, games room, technology room, and a fantastic terrace from where breathtaking views of the mountains and the harbour of Soller can be enjoyed.

Also on the 4.000 sqm plot will be a pool and a large parking area for 8 vehicles.

Soller search for property MAL-077684

Soller search for property MAL-077684

Your home. Our passion.

Pool and outdoor area

View from above

Living and dining area

Living and dining area

Upper gallery

View from above