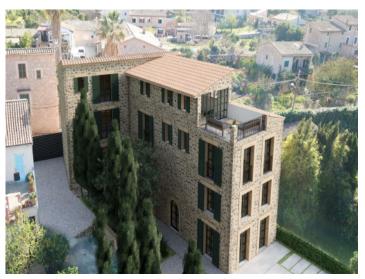

## **Details:**

This property is situated close to the centre of Soller, and consists of 3 levels, each with an area of 200 sqm.

It is currently undergoing a complete core-renovation/restoration. The project foresees 5 bedrooms with 5 en-suite bathrooms, kitchen, living/dining area, bodega, games room, technology room, and a fantastic terrace from where breathtaking views of the mountains and the harbour of Soller can be enjoyed.

Soller search for property MAL-077684

Your home. Our passion.

Pool and outdoor area

View from above

Living and dining area

Living and dining area

Upper gallery

View from above