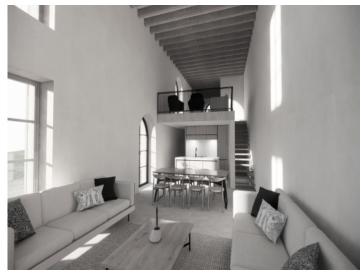

## **Details:**

This property is situated close to the centre of Soller, and consists of 3 levels, each with an area of 200 sqm.

It is currently undergoing a complete core-renovation/restoration. The project foresees 5 bedrooms with 5 en-suite bathrooms, kitchen, living/dining area, bodega, games room, technology room, and a fantastic terrace from where breathtaking views of the mountains and the harbour of Soller can be enjoyed.

Soller search for property MAL-077684

Your home. Our passion.

Pool and outdoor area

View from above

Living and dining area

Living and dining area

Upper gallery

View from above