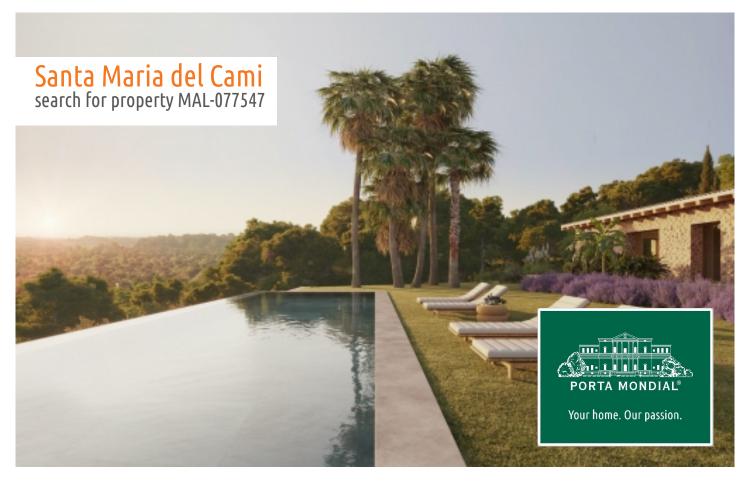

# Newly-built finca in the foothills of the Tramuntana mountains with sea view near Santa Maria

| constructed area:<br>plot area: | 850 m <sup>2</sup><br>35.000 m <sup>2</sup> | energy certificate: | in process  |
|---------------------------------|---------------------------------------------|---------------------|-------------|
| bedrooms:                       | 4                                           |                     |             |
| bathrooms:                      | 5                                           |                     |             |
| sea view:                       | $\checkmark$                                | price:              | € 7,900,000 |

### **Details:**

This project is for 4 individual, separate houses situated in a prime location near Santa Maria del Cami. Each plot has an area of approx. 35.000 sqm and guarantees absolute privacy and tranquility.

#### Location & surrounding area:

Santa Maria is home of many well known Majorcan vintages. The scenery is commanded by the many fields of almond trees, carob trees and vine yards. It is picturesquely situated in front of the Tramuntana. Its church is visible from far away. Santa Maria is suited for starting point to many trips into the mountains.