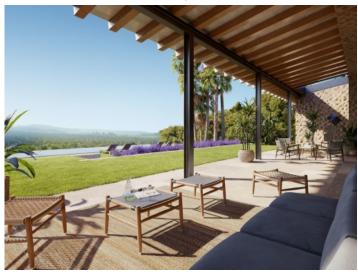

Designed and developed by a prestigious architect's company in Barcelona, every finca is individual and offers a luxurious living experience of the highest quality.

This particular finca has a constructed area of 850 sqm and consists of 3 bedrooms, 5 bathrooms, a wine cellar, a sauna, a gym, a large pool, an underground garage for up to 3 vehicles, and wonderful views of the mountains and the bay of Palma. There is a possibility to built a fourth bedroom.

Your home. Our passion.

Stylisch bathroom with a view

Another cozy bedroom

Inviting spa and fitness area

Covered terrace and garden

Exterior view

Fantastic bodega