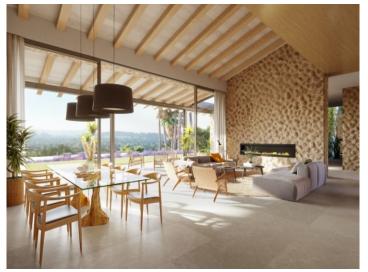

Designed and developed by a prestigious architect's company in Barcelona, every finca is individual and offers a luxurious living experience of the highest quality.

This particular finca has a constructed area of 850 sqm and consists of 3 bedrooms, 5 bathrooms, a wine cellar, a sauna, a gym, a large pool, an underground garage for up to 3 vehicles, and wonderful views of the mountains and the bay of Palma. There is a possibility to built a fourth bedroom.

Your home. Our passion.

Exterior view

Spacious garden and pool area

Light flooded living area

Open living area

Modern kitchen with cooking island and dining area

Elegant double bedroom

PORTA MALLORQUINA • C./ COLOM 20 2°, 07001 PALMA, SPAIN TEL.: +34 971 698 242 • INFO@PORTAMALLORQUINA.COM • WWW.PORTAMALLORQUINA.COM