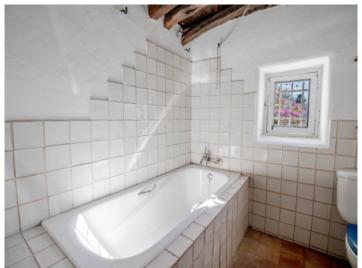

An internal staircase leads to the upper level where the living area is located. Situated on this floor is a separate, fully-equipped kitchen, and the living room with tiled floors and high ceilings, from where patio doors access a large sun terrace. Also on this floor there are 2 spacious bedrooms and a bathroom with bathtub.

Living area on the first floor

Bedroom on the first floor

Kitchen on the first floor

Kitchen

Bathroom on the first floor

Private parking space

Facade

Store