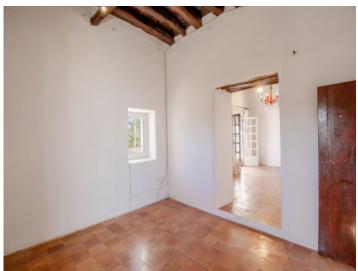

### **Details:**

This charming finca was built in 1900 and still retains its traditional Balearic style. The property is characterised by numerous wonderful details including robust wooden beams, impressive arches, and authentic wooden doors which together evoke a symbolic Ibiza atmosphere.

### Details of the property:

- Constructed area: 499 sqm
- Plot: 2,657 sqm
- Permits: 404 sqm of space for commercial use on the ground floor and 95 sqm of living space on the first floor

Access is via wooden doors leading into a spacious interior which is decorated with beautiful arches. In the semi-open rooms there are charming details including coloured-glass windows, skylights, a fully mirrored wall, solid-wood doors and a cosy fireplace. The commercial area also has separate WC's for men and women and a practical laundry and storage room.

Living area on the first floor

Bedroom on the first floor

Kitchen on the first floor

Kitchen

Bathroom on the first floor

Private parking space

Facade

Store