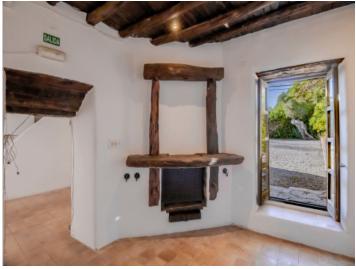

### **Details:**

This charming finca was built in 1900 and still retains its traditional Balearic style. The property is characterised by numerous wonderful details including robust wooden beams, impressive arches, and authentic wooden doors which together evoke a symbolic Ibiza atmosphere.

### Details of the property:

- Constructed area: 499 sqm
- Plot: 2,657 sqm
- Permits: 404 sqm of space for commercial use on the ground floor and 95 sqm of living space on the first floor

Access is via wooden doors leading into a spacious interior which is decorated with beautiful arches. In the semi-open rooms there are charming details including coloured-glass windows, skylights, a fully mirrored wall, solid-wood doors and a cosy fireplace. The commercial area also has separate WC's for men and women and a practical laundry and storage room.

Entrance area

Patio

Patio

Garden Store

Store

Store

Store Store

WC store