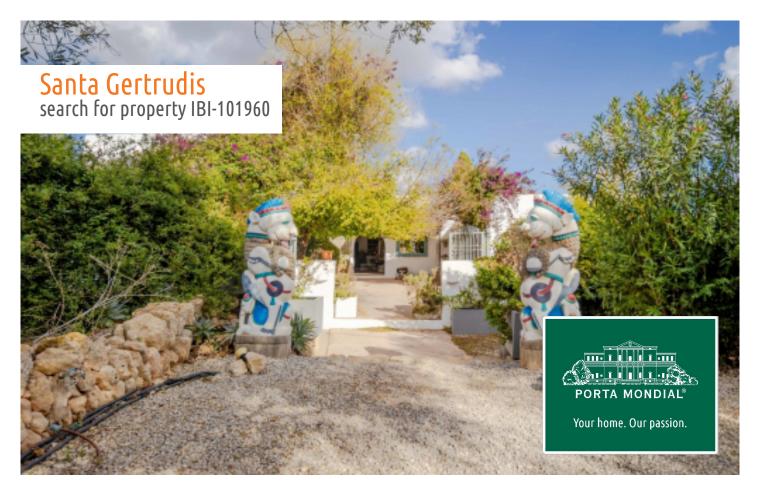

Beautiful, versatile finca in a lovely location as an investment opportunity near Santa Gertrudis with residential and

commercial license

499 m<sup>2</sup> constructed area: energy certificate: in process

### **Details:**

This charming finca was built in 1900 and still retains its traditional Balearic style. The property is characterised by numerous wonderful details including robust wooden beams, impressive arches, and authentic wooden doors which together evoke a symbolic Ibiza atmosphere.

#### Exterior area of this versatile finca:

- Parking: Large, gravel parking lot for several cars
- Garden: Compact, typically-decorated garden with beautiful patio and large outdoor dining area
- Terraces: A large, tiled area offering multiple uses and a second terrace on the first floor providing panoramic views of the surrounding countryside