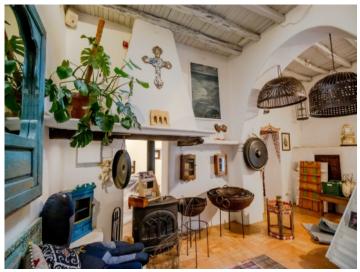

### **Details:**

This charming finca was built in 1900 and still retains its traditional Balearic style. The property is characterised by numerous wonderful details including robust wooden beams, impressive arches, and authentic wooden doors which together evoke a symbolic Ibiza atmosphere.

### Details of the property:

- Constructed area: 499 sqm
- Plot: 2,657 sqm
- Permits: 404 sqm of space for commercial use on the ground floor and 95 sqm of living space on the first floor

Access is via wooden doors leading into a spacious interior which is decorated with beautiful arches. In the semi-open rooms there are charming details including coloured-glass windows, skylights, a fully mirrored wall, solid-wood doors and a cosy fireplace. The commercial area also has separate WC's for men and women and a practical laundry and storage room.