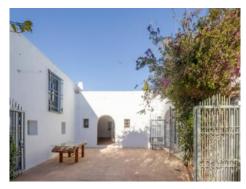

### Details of the property:

- Constructed area: 499 sqm
- Plot: 2,657 sqm
- Permits: 404 sqm of space for commercial use on the ground floor and 95 sqm of living space on the first floor

Access is via wooden doors leading into a spacious interior which is decorated with beautiful arches. In the semi-open rooms there are charming details including coloured-glass windows, skylights, a fully mirrored wall, solid-wood doors and a cosy fireplace. The commercial area also has separate WC's for men and women and a practical laundry and storage room.

#### Exterior area of this versatile finca:

- Parking: Large, gravel parking lot for several cars
- Garden: Compact, typically-decorated garden with beautiful patio and large outdoor dining area
- Terraces: A large, tiled area offering multiple uses and a second terrace on the first floor providing panoramic views of the surrounding countryside