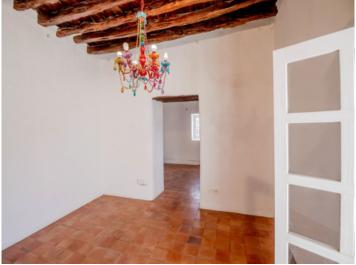

### **Details:**

This charming finca was built in 1900 and still retains its traditional Balearic style. The property is characterised by numerous wonderful details including robust wooden beams, impressive arches, and authentic wooden doors which together evoke a symbolic Ibiza atmosphere.

### Details of the property:

- Constructed area: 499 sqm
- Plot: 2,657 sqm
- Permits: 404 sqm of space for commercial use on the ground floor and 95 sqm of living space on the first floor

Access is via wooden doors leading into a spacious interior which is decorated with beautiful arches. In the semi-open rooms there are charming details including coloured-glass windows, skylights, a fully mirrored wall, solid-wood doors and a cosy fireplace. The commercial area also has separate WC's for men and women and a practical laundry and storage room.