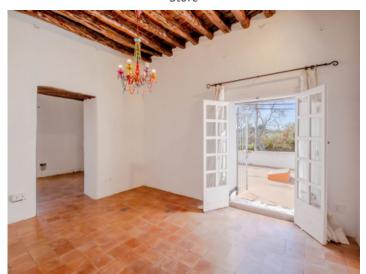

An internal staircase leads to the upper level where the living area is located. Situated on this floor is a separate, fully-equipped kitchen, and the living room with tiled floors and high ceilings, from where patio doors access a large sun terrace. Also on this floor there are 2 spacious bedrooms and a bathroom with bathtub.

Living area on the first floor

Bedroom on the first floor

Kitchen on the first floor

Kitchen

Bathroom on the first floor

Private parking space

Facade

Store