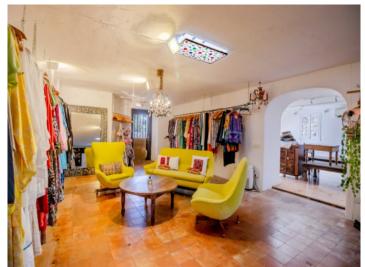

### Details of the property:

- Constructed area: 499 sqm
- Plot: 2,657 sqm
- Permits: 404 sqm of space for commercial use on the ground floor and 95 sqm of living space on the first floor

Access is via wooden doors leading into a spacious interior which is decorated with beautiful arches. In the semi-open rooms there are charming details including coloured-glass windows, skylights, a fully mirrored wall, solid-wood doors and a cosy fireplace. The commercial area also has separate WC's for men and women and a practical laundry and storage room.