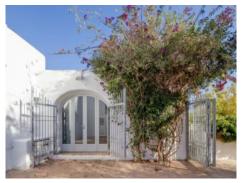

### Details of the property:

- Constructed area: 499 sqm
- Plot: 2,657 sqm
- Permits: 404 sqm of space for commercial use on the ground floor and 95 sqm of living space on the first floor

Access is via wooden doors leading into a spacious interior which is decorated with beautiful arches. In the semi-open rooms there are charming details including coloured-glass windows, skylights, a fully mirrored wall, solid-wood doors and a cosy fireplace. The commercial area also has separate WC's for men and women and a practical laundry and storage room.

All windows and doors are fitted with bars for security and peace of mind.