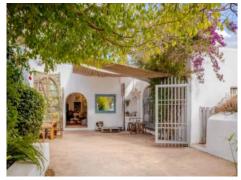

### Details of the property:

- Constructed area: 499 sqm
- Plot: 2,657 sqm
- Permits: 404 sqm of space for commercial use on the ground floor and 95 sqm of living space on the first floor

Access is via wooden doors leading into a spacious interior which is decorated with beautiful arches. In the semi-open rooms there are charming details including coloured-glass windows, skylights, a fully mirrored wall, solid-wood doors and a cosy fireplace. The commercial area also has separate WC's for men and women and a practical laundry and storage room.

#### Exterior area of this versatile finca:

- Parking: Large, gravel parking lot for several cars
- Garden: Compact, typically-decorated garden with beautiful patio and large outdoor dining area
- Terraces: A large, tiled area offering multiple uses and a second terrace on the first floor providing panoramic views of the surrounding countryside