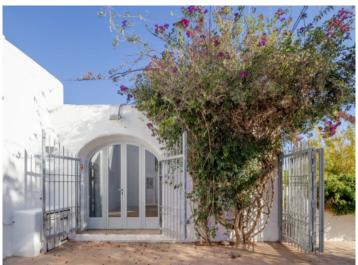

### **Details:**

This charming finca was built in 1900 and still retains its traditional Balearic style. The property is characterised by numerous wonderful details including robust wooden beams, impressive arches, and authentic wooden doors which together evoke a symbolic Ibiza atmosphere.

### Details of the property:

- Constructed area: 499 sqm
- Plot: 2,657 sqm
- Permits: 404 sqm of space for commercial use on the ground floor and 95 sqm of living space on the first floor

Access is via wooden doors leading into a spacious interior which is decorated with beautiful arches. In the semi-open rooms there are charming details including coloured-glass windows, skylights, a fully mirrored wall, solid-wood doors and a cosy fireplace. The commercial area also has separate WC's for men and women and a practical laundry and storage room.