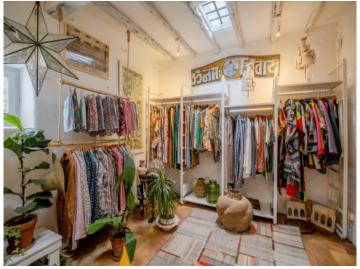

### Details of the property:

- Constructed area: 499 sqm
- Plot: 2,657 sqm
- Permits: 404 sqm of space for commercial use on the ground floor and 95 sqm of living space on the first floor

Access is via wooden doors leading into a spacious interior which is decorated with beautiful arches. In the semi-open rooms there are charming details including coloured-glass windows, skylights, a fully mirrored wall, solid-wood doors and a cosy fireplace. The commercial area also has separate WC's for men and women and a practical laundry and storage room.

Entrance area

Patio

Patio

Garden Store

Store

Store

Store Store

WC store