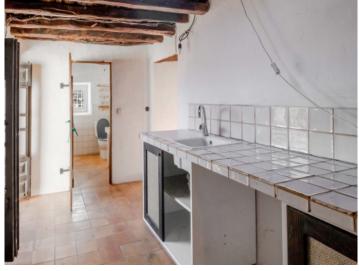

An internal staircase leads to the upper level where the living area is located. Situated on this floor is a separate, fully-equipped kitchen, and the living room with tiled floors and high ceilings, from where patio doors access a large sun terrace. Also on this floor there are 2 spacious bedrooms and a bathroom with bathtub.

Living area on the first floor

Bedroom on the first floor

Kitchen on the first floor

Kitchen

Bathroom on the first floor

Private parking space

Facade

Store