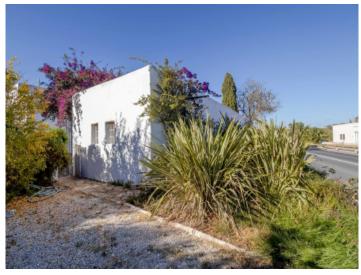

#### Exterior area of this versatile finca:

- Parking: Large, gravel parking lot for several cars
- Garden: Compact, typically-decorated garden with beautiful patio and large outdoor dining area
- Terraces: A large, tiled area offering multiple uses and a second terrace on the first floor providing panoramic views of the surrounding countryside