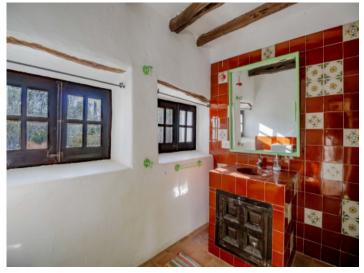

An internal staircase leads to the upper level where the living area is located. Situated on this floor is a separate, fully-equipped kitchen, and the living room with tiled floors and high ceilings, from where patio doors access a large sun terrace. Also on this floor there are 2 spacious bedrooms and a bathroom with bathtub.

Living area on the first floor

Bedroom on the first floor

Kitchen on the first floor

Kitchen

Bathroom on the first floor

Private parking space

Facade

Store