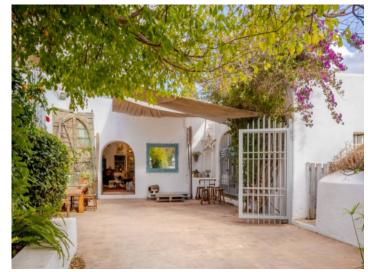

### **Details:**

This charming finca was built in 1900 and still retains its traditional Balearic style. The property is characterised by numerous wonderful details including robust wooden beams, impressive arches, and authentic wooden doors which together evoke a symbolic Ibiza atmosphere.

### Details of the property:

- Constructed area: 499 sqm
- Plot: 2,657 sqm
- Permits: 404 sqm of space for commercial use on the ground floor and 95 sqm of living space on the first floor

Access is via wooden doors leading into a spacious interior which is decorated with beautiful arches. In the semi-open rooms there are charming details including coloured-glass windows, skylights, a fully mirrored wall, solid-wood doors and a cosy fireplace. The commercial area also has separate WC's for men and women and a practical laundry and storage room.

Entrance area

Patio

Patio

Garden Store

Store

Store

Store Store

WC store