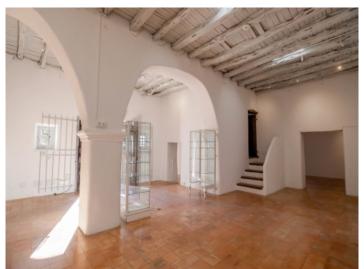

### Details of the property:

- Constructed area: 499 sqm
- Plot: 2,657 sqm
- Permits: 404 sqm of space for commercial use on the ground floor and 95 sqm of living space on the first floor

Access is via wooden doors leading into a spacious interior which is decorated with beautiful arches. In the semi-open rooms there are charming details including coloured-glass windows, skylights, a fully mirrored wall, solid-wood doors and a cosy fireplace. The commercial area also has separate WC's for men and women and a practical laundry and storage room.

Entrance area

Patio

Patio

Garden Store

Store

Store

Store Store

WC store