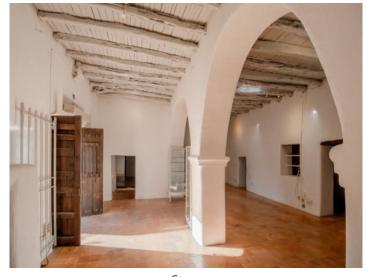

### **Details:**

This charming finca was built in 1900 and still retains its traditional Balearic style. The property is characterised by numerous wonderful details including robust wooden beams, impressive arches, and authentic wooden doors which together evoke a symbolic Ibiza atmosphere.

### Details of the property:

- Constructed area: 499 sqm
- Plot: 2,657 sqm
- Permits: 404 sqm of space for commercial use on the ground floor and 95 sqm of living space on the first floor

Access is via wooden doors leading into a spacious interior which is decorated with beautiful arches. In the semi-open rooms there are charming details including coloured-glass windows, skylights, a fully mirrored wall, solid-wood doors and a cosy fireplace. The commercial area also has separate WC's for men and women and a practical laundry and storage room.

Entrance area

Patio

Patio

Garden Store

Store

Store

Store Store

WC store