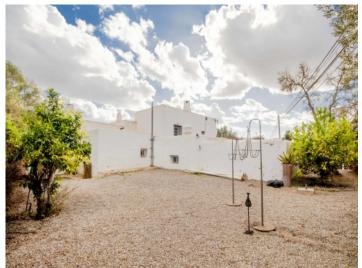

#### Exterior area of this versatile finca:

- Parking: Large, gravel parking lot for several cars
- Garden: Compact, typically-decorated garden with beautiful patio and large outdoor dining area
- Terraces: A large, tiled area offering multiple uses and a second terrace on the first floor providing panoramic views of the surrounding countryside

Living area on the first floor

Bedroom on the first floor

Kitchen on the first floor

Kitchen

Bathroom on the first floor

Private parking space

Facade

Store