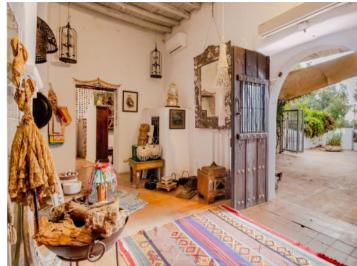

### **Details:**

This charming finca was built in 1900 and still retains its traditional Balearic style. The property is characterised by numerous wonderful details including robust wooden beams, impressive arches, and authentic wooden doors which together evoke a symbolic Ibiza atmosphere.

### Details of the property:

- Constructed area: 499 sqm
- Plot: 2,657 sqm
- Permits: 404 sqm of space for commercial use on the ground floor and 95 sqm of living space on the first floor

Access is via wooden doors leading into a spacious interior which is decorated with beautiful arches. In the semi-open rooms there are charming details including coloured-glass windows, skylights, a fully mirrored wall, solid-wood doors and a cosy fireplace. The commercial area also has separate WC's for men and women and a practical laundry and storage room.