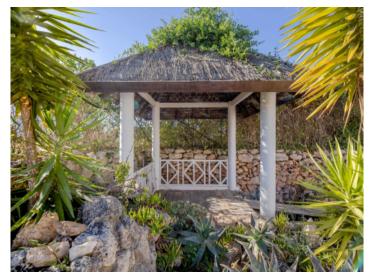

#### Exterior area of this versatile finca:

- Parking: Large, gravel parking lot for several cars
- Garden: Compact, typically-decorated garden with beautiful patio and large outdoor dining area
- Terraces: A large, tiled area offering multiple uses and a second terrace on the first floor providing panoramic views of the surrounding countryside