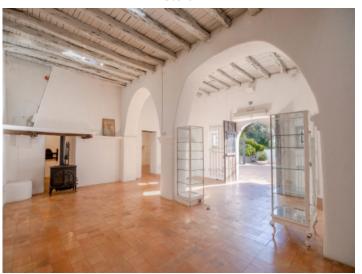

### **Details:**

This charming finca was built in 1900 and still retains its traditional Balearic style. The property is characterised by numerous wonderful details including robust wooden beams, impressive arches, and authentic wooden doors which together evoke a symbolic Ibiza atmosphere.

### Details of the property:

- Constructed area: 499 sqm
- Plot: 2,657 sqm
- Permits: 404 sqm of space for commercial use on the ground floor and 95 sqm of living space on the first floor

Access is via wooden doors leading into a spacious interior which is decorated with beautiful arches. In the semi-open rooms there are charming details including coloured-glass windows, skylights, a fully mirrored wall, solid-wood doors and a cosy fireplace. The commercial area also has separate WC's for men and women and a practical laundry and storage room.

Entrance area

Patio

Patio

Garden Store

Store

Store

Store Store

WC store